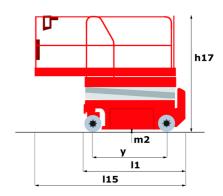

### 120 SC - Dimensional drawing

# 120 SC

|                                                                  | 120 SC                  | Created on June 3, 2025 at 5:05 AM UT                                                                                |
|------------------------------------------------------------------|-------------------------|----------------------------------------------------------------------------------------------------------------------|
| Capacities                                                       |                         | Metric                                                                                                               |
| Working height                                                   | h21                     | 11.75 m                                                                                                              |
| Platform height                                                  | h7                      | 9.96 m                                                                                                               |
| Platform capacity                                                | Q                       | 454 kg                                                                                                               |
| Max. capacity on the extension deck                              |                         | 136 kg                                                                                                               |
| Number of people (indoor / outdoor)                              |                         | 4 / 2                                                                                                                |
| Weight and dimensions                                            |                         |                                                                                                                      |
| Platform weight*                                                 |                         | 3857 kg                                                                                                              |
| Platform dimensions (length x width)                             | lp / ep                 | 2.79 m x 1.60 m                                                                                                      |
| Platform dimensions with extension (length)                      |                         | 4.31 m                                                                                                               |
| Overall length                                                   | l1                      | 3.76 m                                                                                                               |
| Overall width                                                    | b1                      | 1.75 m                                                                                                               |
| Overall height                                                   | h17                     | 2.59 m                                                                                                               |
| Overall height (stowed)                                          | h18 ***                 | 1.92 m                                                                                                               |
| Overall length with platform extension                           | l15                     | 4.81 m                                                                                                               |
| External turning radius                                          | Wa3                     | 4.60 m                                                                                                               |
| Ground clearance at centre of wheelbase                          | m2                      | 0.24 m                                                                                                               |
| Wheelbase                                                        | у                       | 2.29 m                                                                                                               |
| Performances                                                     | , and the second second |                                                                                                                      |
| Drive speed - stowed                                             |                         | 5.60 km/h                                                                                                            |
| Drive speed - raised                                             |                         | 0.40 km/h                                                                                                            |
| Raise speed (laden) / Lower speed (laden)                        |                         | 42 s / 28 s                                                                                                          |
| Gradeability                                                     |                         | 30 %                                                                                                                 |
| Max outrigger leveling front uphill / back uphill                |                         | 5.30 ° / 4.20 °                                                                                                      |
| Max outrigger leveling side to side                              |                         | 11.70 °                                                                                                              |
| Indoor and outdoor max Tilt Rating (Fore and Aft / Side-to-Side) |                         | 3°/2°                                                                                                                |
| Wheels                                                           |                         |                                                                                                                      |
| Tires type                                                       |                         | Foam-filled                                                                                                          |
| Drive wheels (front / rear)                                      |                         | 2 / 2                                                                                                                |
| Steering wheels (front / rear)                                   |                         | 2/0                                                                                                                  |
| Braking wheels (front / rear)                                    |                         | 2/2                                                                                                                  |
| Engine/Battery                                                   |                         | -, -                                                                                                                 |
| Engine brand / model                                             |                         | Kubota - D1105                                                                                                       |
| Engine norm                                                      |                         | Tier 4 final                                                                                                         |
| I.C. Engine power rating / Power                                 |                         | 25 Hp / 18.50 kW                                                                                                     |
| Miscellaneous                                                    |                         | 20 11,5 / 10.00 11.1                                                                                                 |
| Ground Pressure                                                  |                         | 5.44 dan/cm2                                                                                                         |
| Hydraulic tank capacity                                          |                         | 68.10 l                                                                                                              |
| Fuel tank                                                        |                         | 37.90                                                                                                                |
| Sound pressure level (platform work station) (LpA)               |                         | 79 dB                                                                                                                |
| Vibration on hands/arms                                          |                         | < 2.50 m/s²                                                                                                          |
| Standards compliance                                             |                         | · 2.55 m/ 5                                                                                                          |
| This machine is in compliance with:                              |                         | European directives: 2006/42/EC- Machinery<br>(revised EN280:2013) - 2004/108/EC (EMC) -<br>2006/95/EC (Low voltage) |