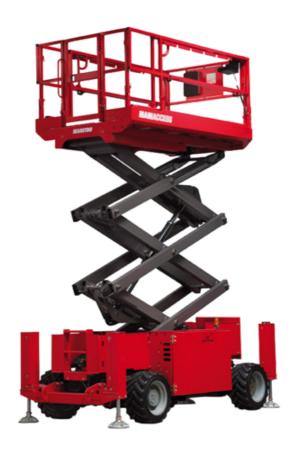

# 120 SC

|                                                                  | 120 SC                  | Created on June 3, 2025 at 5:05 AM UT                                                                                |
|------------------------------------------------------------------|-------------------------|----------------------------------------------------------------------------------------------------------------------|
| Capacities                                                       |                         | Metric                                                                                                               |
| Working height                                                   | h21                     | 11.75 m                                                                                                              |
| Platform height                                                  | h7                      | 9.96 m                                                                                                               |
| Platform capacity                                                | Q                       | 454 kg                                                                                                               |
| Max. capacity on the extension deck                              |                         | 136 kg                                                                                                               |
| Number of people (indoor / outdoor)                              |                         | 4 / 2                                                                                                                |
| Weight and dimensions                                            |                         |                                                                                                                      |
| Platform weight*                                                 |                         | 3857 kg                                                                                                              |
| Platform dimensions (length x width)                             | lp / ep                 | 2.79 m x 1.60 m                                                                                                      |
| Platform dimensions with extension (length)                      |                         | 4.31 m                                                                                                               |
| Overall length                                                   | l1                      | 3.76 m                                                                                                               |
| Overall width                                                    | b1                      | 1.75 m                                                                                                               |
| Overall height                                                   | h17                     | 2.59 m                                                                                                               |
| Overall height (stowed)                                          | h18 ***                 | 1.92 m                                                                                                               |
| Overall length with platform extension                           | l15                     | 4.81 m                                                                                                               |
| External turning radius                                          | Wa3                     | 4.60 m                                                                                                               |
| Ground clearance at centre of wheelbase                          | m2                      | 0.24 m                                                                                                               |
| Wheelbase                                                        | у                       | 2.29 m                                                                                                               |
| Performances                                                     | , and the second second |                                                                                                                      |
| Drive speed - stowed                                             |                         | 5.60 km/h                                                                                                            |
| Drive speed - raised                                             |                         | 0.40 km/h                                                                                                            |
| Raise speed (laden) / Lower speed (laden)                        |                         | 42 s / 28 s                                                                                                          |
| Gradeability                                                     |                         | 30 %                                                                                                                 |
| Max outrigger leveling front uphill / back uphill                |                         | 5.30 ° / 4.20 °                                                                                                      |
| Max outrigger leveling side to side                              |                         | 11.70 °                                                                                                              |
| Indoor and outdoor max Tilt Rating (Fore and Aft / Side-to-Side) |                         | 3°/2°                                                                                                                |
| Wheels                                                           |                         |                                                                                                                      |
| Tires type                                                       |                         | Foam-filled                                                                                                          |
| Drive wheels (front / rear)                                      |                         | 2 / 2                                                                                                                |
| Steering wheels (front / rear)                                   |                         | 2/0                                                                                                                  |
| Braking wheels (front / rear)                                    |                         | 2/2                                                                                                                  |
| Engine/Battery                                                   |                         | -, -                                                                                                                 |
| Engine brand / model                                             |                         | Kubota - D1105                                                                                                       |
| Engine norm                                                      |                         | Tier 4 final                                                                                                         |
| I.C. Engine power rating / Power                                 |                         | 25 Hp / 18.50 kW                                                                                                     |
| Miscellaneous                                                    |                         | 20 11,5 / 10.00 11.1                                                                                                 |
| Ground Pressure                                                  |                         | 5.44 dan/cm2                                                                                                         |
| Hydraulic tank capacity                                          |                         | 68.10 l                                                                                                              |
| Fuel tank                                                        |                         | 37.90                                                                                                                |
| Sound pressure level (platform work station) (LpA)               |                         | 79 dB                                                                                                                |
| Vibration on hands/arms                                          |                         | < 2.50 m/s²                                                                                                          |
| Standards compliance                                             |                         | · 2.55 m/ 5                                                                                                          |
| This machine is in compliance with:                              |                         | European directives: 2006/42/EC- Machinery<br>(revised EN280:2013) - 2004/108/EC (EMC) -<br>2006/95/EC (Low voltage) |