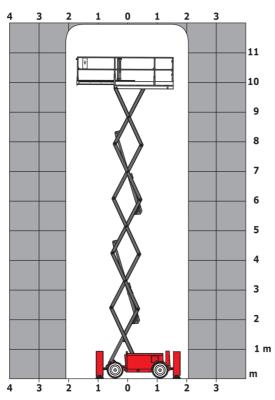

### 120 SC - Dimensional drawing

# 120 SC

|                                                                  | 120 SC                  | Created on June 3, 2025 at 5:05 AM UT                                                                                |
|------------------------------------------------------------------|-------------------------|----------------------------------------------------------------------------------------------------------------------|
| Capacities                                                       |                         | Metric                                                                                                               |
| Working height                                                   | h21                     | 11.75 m                                                                                                              |
| Platform height                                                  | h7                      | 9.96 m                                                                                                               |
| Platform capacity                                                | Q                       | 454 kg                                                                                                               |
| Max. capacity on the extension deck                              |                         | 136 kg                                                                                                               |
| Number of people (indoor / outdoor)                              |                         | 4 / 2                                                                                                                |
| Weight and dimensions                                            |                         |                                                                                                                      |
| Platform weight*                                                 |                         | 3857 kg                                                                                                              |
| Platform dimensions (length x width)                             | lp / ep                 | 2.79 m x 1.60 m                                                                                                      |
| Platform dimensions with extension (length)                      |                         | 4.31 m                                                                                                               |
| Overall length                                                   | l1                      | 3.76 m                                                                                                               |
| Overall width                                                    | b1                      | 1.75 m                                                                                                               |
| Overall height                                                   | h17                     | 2.59 m                                                                                                               |
| Overall height (stowed)                                          | h18 ***                 | 1.92 m                                                                                                               |
| Overall length with platform extension                           | l15                     | 4.81 m                                                                                                               |
| External turning radius                                          | Wa3                     | 4.60 m                                                                                                               |
| Ground clearance at centre of wheelbase                          | m2                      | 0.24 m                                                                                                               |
| Wheelbase                                                        | у                       | 2.29 m                                                                                                               |
| Performances                                                     | , and the second second |                                                                                                                      |
| Drive speed - stowed                                             |                         | 5.60 km/h                                                                                                            |
| Drive speed - raised                                             |                         | 0.40 km/h                                                                                                            |
| Raise speed (laden) / Lower speed (laden)                        |                         | 42 s / 28 s                                                                                                          |
| Gradeability                                                     |                         | 30 %                                                                                                                 |
| Max outrigger leveling front uphill / back uphill                |                         | 5.30 ° / 4.20 °                                                                                                      |
| Max outrigger leveling side to side                              |                         | 11.70 °                                                                                                              |
| Indoor and outdoor max Tilt Rating (Fore and Aft / Side-to-Side) |                         | 3°/2°                                                                                                                |
| Wheels                                                           |                         |                                                                                                                      |
| Tires type                                                       |                         | Foam-filled                                                                                                          |
| Drive wheels (front / rear)                                      |                         | 2 / 2                                                                                                                |
| Steering wheels (front / rear)                                   |                         | 2/0                                                                                                                  |
| Braking wheels (front / rear)                                    |                         | 2/2                                                                                                                  |
| Engine/Battery                                                   |                         | -, -                                                                                                                 |
| Engine brand / model                                             |                         | Kubota - D1105                                                                                                       |
| Engine norm                                                      |                         | Tier 4 final                                                                                                         |
| I.C. Engine power rating / Power                                 |                         | 25 Hp / 18.50 kW                                                                                                     |
| Miscellaneous                                                    |                         | 20 11,5 / 10.00 11.1                                                                                                 |
| Ground Pressure                                                  |                         | 5.44 dan/cm2                                                                                                         |
| Hydraulic tank capacity                                          |                         | 68.10 l                                                                                                              |
| Fuel tank                                                        |                         | 37.90                                                                                                                |
| Sound pressure level (platform work station) (LpA)               |                         | 79 dB                                                                                                                |
| Vibration on hands/arms                                          |                         | < 2.50 m/s²                                                                                                          |
| Standards compliance                                             |                         | · 2.55 m/ 5                                                                                                          |
| This machine is in compliance with:                              |                         | European directives: 2006/42/EC- Machinery<br>(revised EN280:2013) - 2004/108/EC (EMC) -<br>2006/95/EC (Low voltage) |