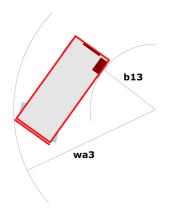

# 120 SC

|                                                                  | 120 SC                  | Created on June 3, 2025 at 5:05 AM UT                                                                                |
|------------------------------------------------------------------|-------------------------|----------------------------------------------------------------------------------------------------------------------|
| Capacities                                                       |                         | Metric                                                                                                               |
| Working height                                                   | h21                     | 11.75 m                                                                                                              |
| Platform height                                                  | h7                      | 9.96 m                                                                                                               |
| Platform capacity                                                | Q                       | 454 kg                                                                                                               |
| Max. capacity on the extension deck                              |                         | 136 kg                                                                                                               |
| Number of people (indoor / outdoor)                              |                         | 4 / 2                                                                                                                |
| Weight and dimensions                                            |                         |                                                                                                                      |
| Platform weight*                                                 |                         | 3857 kg                                                                                                              |
| Platform dimensions (length x width)                             | lp / ep                 | 2.79 m x 1.60 m                                                                                                      |
| Platform dimensions with extension (length)                      |                         | 4.31 m                                                                                                               |
| Overall length                                                   | l1                      | 3.76 m                                                                                                               |
| Overall width                                                    | b1                      | 1.75 m                                                                                                               |
| Overall height                                                   | h17                     | 2.59 m                                                                                                               |
| Overall height (stowed)                                          | h18 ***                 | 1.92 m                                                                                                               |
| Overall length with platform extension                           | l15                     | 4.81 m                                                                                                               |
| External turning radius                                          | Wa3                     | 4.60 m                                                                                                               |
| Ground clearance at centre of wheelbase                          | m2                      | 0.24 m                                                                                                               |
| Wheelbase                                                        | у                       | 2.29 m                                                                                                               |
| Performances                                                     | , and the second second |                                                                                                                      |
| Drive speed - stowed                                             |                         | 5.60 km/h                                                                                                            |
| Drive speed - raised                                             |                         | 0.40 km/h                                                                                                            |
| Raise speed (laden) / Lower speed (laden)                        |                         | 42 s / 28 s                                                                                                          |
| Gradeability                                                     |                         | 30 %                                                                                                                 |
| Max outrigger leveling front uphill / back uphill                |                         | 5.30 ° / 4.20 °                                                                                                      |
| Max outrigger leveling side to side                              |                         | 11.70 °                                                                                                              |
| Indoor and outdoor max Tilt Rating (Fore and Aft / Side-to-Side) |                         | 3°/2°                                                                                                                |
| Wheels                                                           |                         |                                                                                                                      |
| Tires type                                                       |                         | Foam-filled                                                                                                          |
| Drive wheels (front / rear)                                      |                         | 2 / 2                                                                                                                |
| Steering wheels (front / rear)                                   |                         | 2/0                                                                                                                  |
| Braking wheels (front / rear)                                    |                         | 2/2                                                                                                                  |
| Engine/Battery                                                   |                         | -, -                                                                                                                 |
| Engine brand / model                                             |                         | Kubota - D1105                                                                                                       |
| Engine norm                                                      |                         | Tier 4 final                                                                                                         |
| I.C. Engine power rating / Power                                 |                         | 25 Hp / 18.50 kW                                                                                                     |
| Miscellaneous                                                    |                         | 20 11,5 / 10.00 11.1                                                                                                 |
| Ground Pressure                                                  |                         | 5.44 dan/cm2                                                                                                         |
| Hydraulic tank capacity                                          |                         | 68.10 l                                                                                                              |
| Fuel tank                                                        |                         | 37.90                                                                                                                |
| Sound pressure level (platform work station) (LpA)               |                         | 79 dB                                                                                                                |
| Vibration on hands/arms                                          |                         | < 2.50 m/s²                                                                                                          |
| Standards compliance                                             |                         | · 2.55 m/ 5                                                                                                          |
| This machine is in compliance with:                              |                         | European directives: 2006/42/EC- Machinery<br>(revised EN280:2013) - 2004/108/EC (EMC) -<br>2006/95/EC (Low voltage) |