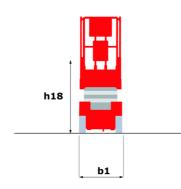

# 120 SC

|                                                                  | 120 SC                  | Created on June 3, 2025 at 5:05 AM UT                                                                                |
|------------------------------------------------------------------|-------------------------|----------------------------------------------------------------------------------------------------------------------|
| Capacities                                                       |                         | Metric                                                                                                               |
| Working height                                                   | h21                     | 11.75 m                                                                                                              |
| Platform height                                                  | h7                      | 9.96 m                                                                                                               |
| Platform capacity                                                | Q                       | 454 kg                                                                                                               |
| Max. capacity on the extension deck                              |                         | 136 kg                                                                                                               |
| Number of people (indoor / outdoor)                              |                         | 4 / 2                                                                                                                |
| Weight and dimensions                                            |                         |                                                                                                                      |
| Platform weight*                                                 |                         | 3857 kg                                                                                                              |
| Platform dimensions (length x width)                             | lp / ep                 | 2.79 m x 1.60 m                                                                                                      |
| Platform dimensions with extension (length)                      |                         | 4.31 m                                                                                                               |
| Overall length                                                   | l1                      | 3.76 m                                                                                                               |
| Overall width                                                    | b1                      | 1.75 m                                                                                                               |
| Overall height                                                   | h17                     | 2.59 m                                                                                                               |
| Overall height (stowed)                                          | h18 ***                 | 1.92 m                                                                                                               |
| Overall length with platform extension                           | l15                     | 4.81 m                                                                                                               |
| External turning radius                                          | Wa3                     | 4.60 m                                                                                                               |
| Ground clearance at centre of wheelbase                          | m2                      | 0.24 m                                                                                                               |
| Wheelbase                                                        | у                       | 2.29 m                                                                                                               |
| Performances                                                     | , and the second second |                                                                                                                      |
| Drive speed - stowed                                             |                         | 5.60 km/h                                                                                                            |
| Drive speed - raised                                             |                         | 0.40 km/h                                                                                                            |
| Raise speed (laden) / Lower speed (laden)                        |                         | 42 s / 28 s                                                                                                          |
| Gradeability                                                     |                         | 30 %                                                                                                                 |
| Max outrigger leveling front uphill / back uphill                |                         | 5.30 ° / 4.20 °                                                                                                      |
| Max outrigger leveling side to side                              |                         | 11.70 °                                                                                                              |
| Indoor and outdoor max Tilt Rating (Fore and Aft / Side-to-Side) |                         | 3°/2°                                                                                                                |
| Wheels                                                           |                         |                                                                                                                      |
| Tires type                                                       |                         | Foam-filled                                                                                                          |
| Drive wheels (front / rear)                                      |                         | 2 / 2                                                                                                                |
| Steering wheels (front / rear)                                   |                         | 2/0                                                                                                                  |
| Braking wheels (front / rear)                                    |                         | 2/2                                                                                                                  |
| Engine/Battery                                                   |                         | -, -                                                                                                                 |
| Engine brand / model                                             |                         | Kubota - D1105                                                                                                       |
| Engine norm                                                      |                         | Tier 4 final                                                                                                         |
| I.C. Engine power rating / Power                                 |                         | 25 Hp / 18.50 kW                                                                                                     |
| Miscellaneous                                                    |                         | 20 11,5 / 10.00 11.1                                                                                                 |
| Ground Pressure                                                  |                         | 5.44 dan/cm2                                                                                                         |
| Hydraulic tank capacity                                          |                         | 68.10 l                                                                                                              |
| Fuel tank                                                        |                         | 37.90                                                                                                                |
| Sound pressure level (platform work station) (LpA)               |                         | 79 dB                                                                                                                |
| Vibration on hands/arms                                          |                         | < 2.50 m/s²                                                                                                          |
| Standards compliance                                             |                         | · 2.55 m/ 5                                                                                                          |
| This machine is in compliance with:                              |                         | European directives: 2006/42/EC- Machinery<br>(revised EN280:2013) - 2004/108/EC (EMC) -<br>2006/95/EC (Low voltage) |

<sup>\*\*\*</sup> With folded guardrail