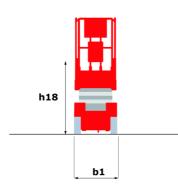

|         | European directives: 2006/42/EC- Machinery<br>(revised EN280:2013) - 2004/108/EC (EMC) -<br>2006/95/EC (Low voltage) |

<sup>\*\*\*</sup> With folded guardrail

### 120 SC - Load chart

#### Load Chart for MEWP Metric



### 120 SC - Dimensional drawing







## **Equipment**

| Standard                                                                    |
|-----------------------------------------------------------------------------|
| 230V Predisposition                                                         |
| 4 wheel drive                                                               |
| Anti-slip platform surface                                                  |
| Audible alarm and illuminated indicator lamp (leveling, overload, lowering) |
| CAN bus technology                                                          |
| Emergency stop button in platform and on frame                              |
| Fixed anti-shearing protection                                              |
| Fold-away guard rails to allow movement through the door