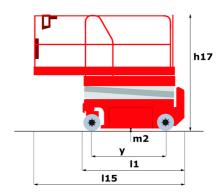

|         | European directives: 2006/42/EC- Machinery<br>(revised EN280:2013) - 2004/108/EC (EMC) -<br>2006/95/EC (Low voltage) |

<sup>\*\*\*</sup> With folded guardrail

### 120 SC - Load chart

#### Load Chart for MEWP Metric



### 120 SC - Dimensional drawing







## **Equipment**

| Standard                                                                    |
|-----------------------------------------------------------------------------|
| 230V Predisposition                                                         |
| 4 wheel drive                                                               |
| Anti-slip platform surface                                                  |
| Audible alarm and illuminated indicator lamp (leveling, overload, lowering) |
| CAN bus technology                                                          |
| Emergency stop button in platform and on frame                              |
| Fixed anti-shearing protection                                              |
| Fold-away guard rails to allow movement through the door