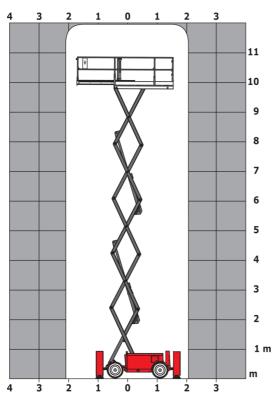

|         | European directives: 2006/42/EC- Machinery<br>(revised EN280:2013) - 2004/108/EC (EMC) -<br>2006/95/EC (Low voltage) |

<sup>\*\*\*</sup> With folded guardrail

### 120 SC - Load chart

#### Load Chart for MEWP Metric



### 120 SC - Dimensional drawing







## **Equipment**

| Standard                                                                    |
|-----------------------------------------------------------------------------|
| 230V Predisposition                                                         |
| 4 wheel drive                                                               |
| Anti-slip platform surface                                                  |
| Audible alarm and illuminated indicator lamp (leveling, overload, lowering) |
| CAN bus technology                                                          |
| Emergency stop button in platform and on frame                              |
| Fixed anti-shearing protection                                              |
| Fold-away guard ra