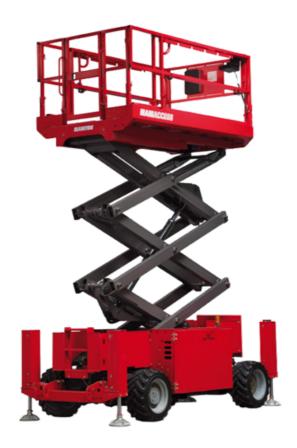

Technical sheet:

# 120 SC





|