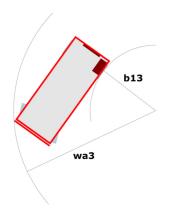

|         | European directives: 2006/42/EC- Machinery<br>(revised EN280:2013) - 2004/108/EC (EMC) -<br>2006/95/EC (Low voltage) |

<sup>\*\*\*</sup> With folded guardrail

### 120 SC - Load chart

#### Load Chart for MEWP Metric



### 120 SC - Dimensional drawing







## **Equipment**

| Standard                                                                    |
|-----------------------------------------------------------------------------|
| 230V Predisposition                                                         |
| 4 wheel drive                                                               |
| Anti-slip platform surface                                                  |
| Audible alarm and illuminated indicator lamp (leveling, overload, lowering) |
| CAN bus technology                                                          |
| Emergency stop button in platform and on frame                              |
| Fixed anti-shearing protection                                              |
| Fold-away guard rails to allow movement through the do