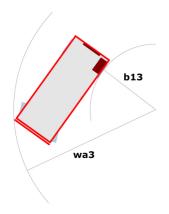

### 120 SC - Dimensional drawing

# 120 SC

|                                                                                     | 12030   | Created on April 8, 2025 at 5:51 AM UTO                                                                              |
|-------------------------------------------------------------------------------------|---------|----------------------------------------------------------------------------------------------------------------------|
| Capacities                                                                          |         | Metric                                                                                                               |
| Working height                                                                      | h21     | 11.75 m                                                                                                              |
| Platform height                                                                     | h7      | 9.96 m                                                                                                               |
| Platform capacity                                                                   | Q       | 454 kg                                                                                                               |
| Max. capacity on the extension deck                                                 |         | 136 kg                                                                                                               |
| Number of people (indoor / outdoor)                                                 |         | 4 / 2                                                                                                                |
| Weight and dimensions                                                               |         |                                                                                                                      |
| Platform weight*                                                                    |         | 3857 kg                                                                                                              |
| Platform dimensions (length x width)                                                | lp / ep | 2.79 m x 1.60 m                                                                                                      |
| Platform dimensions with extension (length)                                         |         | 4.31 m                                                                                                               |
| Overall length                                                                      | l1      | 3.76 m                                                                                                               |
| Overall width                                                                       | b1      | 1.75 m                                                                                                               |
| Overall height                                                                      | h17     | 2.59 m                                                                                                               |
| Overall height (stowed)                                                             | h18 *** | 1.92 m                                                                                                               |
| Overall length with platform extension                                              | l15     | 4.81 m                                                                                                               |
| External turning radius                                                             | Wa3     | 4.60 m                                                                                                               |
| Ground clearance at centre of wheelbase                                             | m2      | 0.24 m                                                                                                               |
| Wheelbase                                                                           | v       | 2.29 m                                                                                                               |
| Performances                                                                        | ,       | 2.27 111                                                                                                             |
| Drive speed - stowed                                                                |         | 5.60 km/h                                                                                                            |
| Drive speed - raised                                                                |         | 0.40 km/h                                                                                                            |
| Raise speed (laden) / Lower speed (laden)                                           |         | 42 s / 28 s                                                                                                          |
| Gradeability                                                                        |         | 30 %                                                                                                                 |
| Max outrigger leveling front uphill / back uphill                                   |         | 5.30 ° / 4.20 °                                                                                                      |
| Max outrigger leveling rion uprim / back uprim  Max outrigger leveling side to side |         | 11.70 °                                                                                                              |
| Indoor and outdoor max Tilt Rating (Fore and Aft / Side-to-Side)                    |         | 3°/2°                                                                                                                |
| Wheels                                                                              |         | 3 72                                                                                                                 |
| Tires type                                                                          |         | Foam-filled                                                                                                          |
| Drive wheels (front / rear)                                                         |         | 2 / 2                                                                                                                |
| Steering wheels (front / rear)                                                      |         | 2/2                                                                                                                  |
| Braking wheels (front / rear)                                                       |         | 2/2                                                                                                                  |
| Engine/Battery                                                                      |         | 272                                                                                                                  |
| Engine brand / model                                                                |         | Kubota - D1105                                                                                                       |
| •                                                                                   |         | Tier 4 final                                                                                                         |
| Engine norm  I.C. Engine power rating / Power                                       |         | 25 Hp / 18.50 kW                                                                                                     |
| Miscellaneous                                                                       |         | 25 Hp / 18.50 kW                                                                                                     |
| Ground Pressure                                                                     |         | 5.44 dan/cm2                                                                                                         |
|                                                                                     |         |                                                                                                                      |
| Hydraulic tank capacity                                                             |         | 68.10                                                                                                                |
| Fuel tank                                                                           |         | 37.90 l                                                                                                              |
| Sound pressure level (platform work station) (LpA)                                  |         | 79 dB                                                                                                                |
| Vibration on hands/arms                                                             |         | < 2.50 m/s²                                                                                                          |
| Standards compliance                                                                |         |                                                                                                                      |
| This machine is in compliance with:                                                 |         | European directives: 2006/42/EC- Machinery<br>(revised EN280:2013) - 2004/108/EC (EMC) -<br>2006/95/EC (Low voltage) |