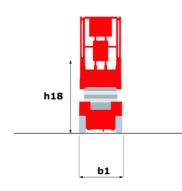

### 120 SC - Dimensional drawing

# 120 SC

|                                                                                     | 12030   | Created on April 8, 2025 at 5:51 AM UTO                                                                              |
|-------------------------------------------------------------------------------------|---------|----------------------------------------------------------------------------------------------------------------------|
| Capacities                                                                          |         | Metric                                                                                                               |
| Working height                                                                      | h21     | 11.75 m                                                                                                              |
| Platform height                                                                     | h7      | 9.96 m                                                                                                               |
| Platform capacity                                                                   | Q       | 454 kg                                                                                                               |
| Max. capacity on the extension deck                                                 |         | 136 kg                                                                                                               |
| Number of people (indoor / outdoor)                                                 |         | 4 / 2                                                                                                                |
| Weight and dimensions                                                               |         |                                                                                                                      |
| Platform weight*                                                                    |         | 3857 kg                                                                                                              |
| Platform dimensions (length x width)                                                | lp / ep | 2.79 m x 1.60 m                                                                                                      |
| Platform dimensions with extension (length)                                         |         | 4.31 m                                                                                                               |
| Overall length                                                                      | l1      | 3.76 m                                                                                                               |
| Overall width                                                                       | b1      | 1.75 m                                                                                                               |
| Overall height                                                                      | h17     | 2.59 m                                                                                                               |
| Overall height (stowed)                                                             | h18 *** | 1.92 m                                                                                                               |
| Overall length with platform extension                                              | l15     | 4.81 m                                                                                                               |
| External turning radius                                                             | Wa3     | 4.60 m                                                                                                               |
| Ground clearance at centre of wheelbase                                             | m2      | 0.24 m                                                                                                               |
| Wheelbase                                                                           | v       | 2.29 m                                                                                                               |
| Performances                                                                        | ,       | 2.27 111                                                                                                             |
| Drive speed - stowed                                                                |         | 5.60 km/h                                                                                                            |
| Drive speed - raised                                                                |         | 0.40 km/h                                                                                                            |
| Raise speed (laden) / Lower speed (laden)                                           |         | 42 s / 28 s                                                                                                          |
| Gradeability                                                                        |         | 30 %                                                                                                                 |
| Max outrigger leveling front uphill / back uphill                                   |         | 5.30 ° / 4.20 °                                                                                                      |
| Max outrigger leveling rion uprim / back uprim  Max outrigger leveling side to side |         | 11.70 °                                                                                                              |
| Indoor and outdoor max Tilt Rating (Fore and Aft / Side-to-Side)                    |         | 3°/2°                                                                                                                |
| Wheels                                                                              |         | 3 72                                                                                                                 |
| Tires type                                                                          |         | Foam-filled                                                                                                          |
| Drive wheels (front / rear)                                                         |         | 2 / 2                                                                                                                |
| Steering wheels (front / rear)                                                      |         | 2/2                                                                                                                  |
| Braking wheels (front / rear)                                                       |         | 2/2                                                                                                                  |
| Engine/Battery                                                                      |         | 272                                                                                                                  |
| Engine brand / model                                                                |         | Kubota - D1105                                                                                                       |
| •                                                                                   |         | Tier 4 final                                                                                                         |
| Engine norm  I.C. Engine power rating / Power                                       |         | 25 Hp / 18.50 kW                                                                                                     |
| Miscellaneous                                                                       |         | 25 Hp / 18.50 kW                                                                                                     |
| Ground Pressure                                                                     |         | 5.44 dan/cm2                                                                                                         |
|                                                                                     |         |                                                                                                                      |
| Hydraulic tank capacity                                                             |         | 68.10                                                                                                                |
| Fuel tank                                                                           |         | 37.90 l                                                                                                              |
| Sound pressure level (platform work station) (LpA)                                  |         | 79 dB                                                                                                                |
| Vibration on hands/arms                                                             |         | < 2.50 m/s²                                                                                                          |
| Standards compliance                                                                |         |                                                                                                                      |
| This machine is in compliance with:                                                 |         | European directives: 2006/42/EC- Machinery<br>(revised EN280:2013) - 2004/108/EC (EMC) -<br>2006/95/EC (Low voltage) |