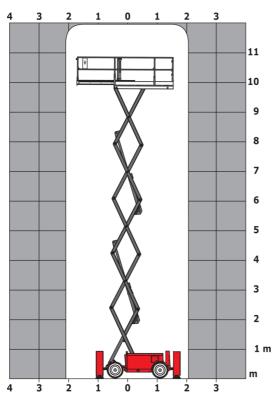

### 120 SC - Dimensional drawing

# 120 SC

|                                                                                     | 12030   | Created on April 8, 2025 at 5:51 AM UTO                                                                              |
|-------------------------------------------------------------------------------------|---------|----------------------------------------------------------------------------------------------------------------------|
| Capacities                                                                          |         | Metric                                                                                                               |
| Working height                                                                      | h21     | 11.75 m                                                                                                              |
| Platform height                                                                     | h7      | 9.96 m                                                                                                               |
| Platform capacity                                                                   | Q       | 454 kg                                                                                                               |
| Max. capacity on the extension deck                                                 |         | 136 kg                                                                                                               |
| Number of people (indoor / outdoor)                                                 |         | 4 / 2                                                                                                                |
| Weight and dimensions                                                               |         |                                                                                                                      |
| Platform weight*                                                                    |         | 3857 kg                                                                                                              |
| Platform dimensions (length x width)                                                | lp / ep | 2.79 m x 1.60 m                                                                                                      |
| Platform dimensions with extension (length)                                         |         | 4.31 m                                                                                                               |
| Overall length                                                                      | l1      | 3.76 m                                                                                                               |
| Overall width                                                                       | b1      | 1.75 m                                                                                                               |
| Overall height                                                                      | h17     | 2.59 m                                                                                                               |
| Overall height (stowed)                                                             | h18 *** | 1.92 m                                                                                                               |
| Overall length with platform extension                                              | l15     | 4.81 m                                                                                                               |
| External turning radius                                                             | Wa3     | 4.60 m                                                                                                               |
| Ground clearance at centre of wheelbase                                             | m2      | 0.24 m                                                                                                               |
| Wheelbase                                                                           | v       | 2.29 m                                                                                                               |
| Performances                                                                        | ,       | 2.27 111                                                                                                             |
| Drive speed - stowed                                                                |         | 5.60 km/h                                                                                                            |
| Drive speed - raised                                                                |         | 0.40 km/h                                                                                                            |
| Raise speed (laden) / Lower speed (laden)                                           |         | 42 s / 28 s                                                                                                          |
| Gradeability                                                                        |         | 30 %                                                                                                                 |
| Max outrigger leveling front uphill / back uphill                                   |         | 5.30 ° / 4.20 °                                                                                                      |
| Max outrigger leveling rion uprim / back uprim  Max outrigger leveling side to side |         | 11.70 °                                                                                                              |
| Indoor and outdoor max Tilt Rating (Fore and Aft / Side-to-Side)                    |         | 3°/2°                                                                                                                |
| Wheels                                                                              |         | 3 72                                                                                                                 |
| Tires type                                                                          |         | Foam-filled                                                                                                          |
| Drive wheels (front / rear)                                                         |         | 2 / 2                                                                                                                |
| Steering wheels (front / rear)                                                      |         | 2/2                                                                                                                  |
| Braking wheels (front / rear)                                                       |         | 2/2                                                                                                                  |
| Engine/Battery                                                                      |         | 272                                                                                                                  |
| Engine brand / model                                                                |         | Kubota - D1105                                                                                                       |
| •                                                                                   |         | Tier 4 final                                                                                                         |
| Engine norm  I.C. Engine power rating / Power                                       |         | 25 Hp / 18.50 kW                                                                                                     |
| Miscellaneous                                                                       |         | 25 Hp / 18.50 kW                                                                                                     |
| Ground Pressure                                                                     |         | 5.44 dan/cm2                                                                                                         |
|                                                                                     |         |                                                                                                                      |
| Hydraulic tank capacity                                                             |         | 68.10                                                                                                                |
| Fuel tank                                                                           |         | 37.90 l                                                                                                              |
| Sound pressure level (platform work station) (LpA)                                  |         | 79 dB                                                                                                                |
| Vibration on hands/arms                                                             |         | < 2.50 m/s²                                                                                                          |
| Standards compliance                                                                |         |                                                                                                                      |
| This machine is in compliance with:                                                 |         | European directives: 2006/42/EC- Machinery<br>(revised EN280:2013) - 2004/108/EC (EMC) -<br>2006/95/EC (Low voltage) |