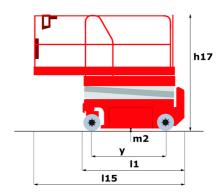

### 120 SC - Dimensional drawing

# 120 SC

|                                                                                     | 12030   | Created on April 8, 2025 at 5:51 AM UTO                                                                              |
|-------------------------------------------------------------------------------------|---------|----------------------------------------------------------------------------------------------------------------------|
| Capacities                                                                          |         | Metric                                                                                                               |
| Working height                                                                      | h21     | 11.75 m                                                                                                              |
| Platform height                                                                     | h7      | 9.96 m                                                                                                               |
| Platform capacity                                                                   | Q       | 454 kg                                                                                                               |
| Max. capacity on the extension deck                                                 |         | 136 kg                                                                                                               |
| Number of people (indoor / outdoor)                                                 |         | 4 / 2                                                                                                                |
| Weight and dimensions                                                               |         |                                                                                                                      |
| Platform weight*                                                                    |         | 3857 kg                                                                                                              |
| Platform dimensions (length x width)                                                | lp / ep | 2.79 m x 1.60 m                                                                                                      |
| Platform dimensions with extension (length)                                         |         | 4.31 m                                                                                                               |
| Overall length                                                                      | l1      | 3.76 m                                                                                                               |
| Overall width                                                                       | b1      | 1.75 m                                                                                                               |
| Overall height                                                                      | h17     | 2.59 m                                                                                                               |
| Overall height (stowed)                                                             | h18 *** | 1.92 m                                                                                                               |
| Overall length with platform extension                                              | l15     | 4.81 m                                                                                                               |
| External turning radius                                                             | Wa3     | 4.60 m                                                                                                               |
| Ground clearance at centre of wheelbase                                             | m2      | 0.24 m                                                                                                               |
| Wheelbase                                                                           | v       | 2.29 m                                                                                                               |
| Performances                                                                        | ,       | 2.27 111                                                                                                             |
| Drive speed - stowed                                                                |         | 5.60 km/h                                                                                                            |
| Drive speed - raised                                                                |         | 0.40 km/h                                                                                                            |
| Raise speed (laden) / Lower speed (laden)                                           |         | 42 s / 28 s                                                                                                          |
| Gradeability                                                                        |         | 30 %                                                                                                                 |
| Max outrigger leveling front uphill / back uphill                                   |         | 5.30 ° / 4.20 °                                                                                                      |
| Max outrigger leveling rion uprim / back uprim  Max outrigger leveling side to side |         | 11.70 °                                                                                                              |
| Indoor and outdoor max Tilt Rating (Fore and Aft / Side-to-Side)                    |         | 3°/2°                                                                                                                |
| Wheels                                                                              |         | 3 72                                                                                                                 |
| Tires type                                                                          |         | Foam-filled                                                                                                          |
| Drive wheels (front / rear)                                                         |         | 2 / 2                                                                                                                |
| Steering wheels (front / rear)                                                      |         | 2/2                                                                                                                  |
| Braking wheels (front / rear)                                                       |         | 2/2                                                                                                                  |
| Engine/Battery                                                                      |         | 272                                                                                                                  |
| Engine brand / model                                                                |         | Kubota - D1105                                                                                                       |
| •                                                                                   |         | Tier 4 final                                                                                                         |
| Engine norm  I.C. Engine power rating / Power                                       |         | 25 Hp / 18.50 kW                                                                                                     |
| Miscellaneous                                                                       |         | 25 Hp / 18.50 kW                                                                                                     |
| Ground Pressure                                                                     |         | 5.44 dan/cm2                                                                                                         |
|                                                                                     |         |                                                                                                                      |
| Hydraulic tank capacity                                                             |         | 68.10                                                                                                                |
| Fuel tank                                                                           |         | 37.90 l                                                                                                              |
| Sound pressure level (platform work station) (LpA)                                  |         | 79 dB                                                                                                                |
| Vibration on hands/arms                                                             |         | < 2.50 m/s²                                                                                                          |
| Standards compliance                                                                |         |                                                                                                                      |
| This machine is in compliance with:                                                 |         | European directives: 2006/42/EC- Machinery<br>(revised EN280:2013) - 2004/108/EC (EMC) -<br>2006/95/EC (Low voltage) |