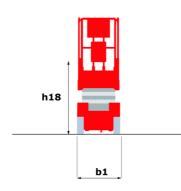

# 120 SC

|                                                                  | 120 SC  | Created on June 3, 2025 at 7:23 AM UT                                                                                |
|------------------------------------------------------------------|---------|----------------------------------------------------------------------------------------------------------------------|
| Capacities                                                       |         | Metric                                                                                                               |
| Working height                                                   | h21     | 11.75 m                                                                                                              |
| Platform height                                                  | h7      | 9.96 m                                                                                                               |
| Platform capacity                                                | Q       | 454 kg                                                                                                               |
| Max. capacity on the extension deck                              |         | 136 kg                                                                                                               |
| Number of people (indoor / outdoor)                              |         | 4 / 2                                                                                                                |
| Weight and dimensions                                            |         |                                                                                                                      |
| Platform weight*                                                 |         | 3857 kg                                                                                                              |
| Platform dimensions (length x width)                             | lp / ep | 2.79 m x 1.60 m                                                                                                      |
| Platform dimensions with extension (length)                      |         | 4.31 m                                                                                                               |
| Overall length                                                   | l1      | 3.76 m                                                                                                               |
| Overall width                                                    | b1      | 1.75 m                                                                                                               |
| Overall height                                                   | h17     | 2.59 m                                                                                                               |
| Overall height (stowed)                                          | h18 *** | 1.92 m                                                                                                               |
| Overall length with platform extension                           | I15     | 4.81 m                                                                                                               |
| External turning radius                                          | Wa3     | 4.60 m                                                                                                               |
| Ground clearance at centre of wheelbase                          | m2      | 0.24 m                                                                                                               |
| Wheelbase                                                        | у       | 2.29 m                                                                                                               |
| Performances                                                     |         |                                                                                                                      |
| Drive speed - stowed                                             |         | 5.60 km/h                                                                                                            |
| Drive speed - raised                                             |         | 0.40 km/h                                                                                                            |
| Raise speed (laden) / Lower speed (laden)                        |         | 42 s / 28 s                                                                                                          |
| Gradeability                                                     |         | 30 %                                                                                                                 |
| Max outrigger leveling front uphill / back uphill                |         | 5.30 ° / 4.20 °                                                                                                      |
| Max outrigger leveling side to side                              |         | 11.70 °                                                                                                              |
| Indoor and outdoor max Tilt Rating (Fore and Aft / Side-to-Side) |         | 3°/2°                                                                                                                |
| Wheels                                                           |         |                                                                                                                      |
| Tires type                                                       |         | Foam-filled                                                                                                          |
| Drive wheels (front / rear)                                      |         | 2 / 2                                                                                                                |
| Steering wheels (front / rear)                                   |         | 2 / 0                                                                                                                |
| Braking wheels (front / rear)                                    |         | 2 / 2                                                                                                                |
| Engine/Battery                                                   |         |                                                                                                                      |
| Engine brand / model                                             |         | Kubota - D1105                                                                                                       |
| Engine norm                                                      |         | Tier 4 final                                                                                                         |
| I.C. Engine power rating / Power                                 |         | 25 Hp / 18.50 kW                                                                                                     |
| Miscellaneous                                                    |         |                                                                                                                      |
| Ground Pressure                                                  |         | 5.44 dan/cm2                                                                                                         |
| Hydraulic tank capacity                                          |         | 68.10 I                                                                                                              |
| Fuel tank                                                        |         | 37.90 l                                                                                                              |
| Sound pressure level (platform work station) (LpA)               |         | 79 dB                                                                                                                |
| Vibration on hands/arms                                          |         | < 2.50 m/s²                                                                                                          |
| Standards compliance                                             |         |                                                                                                                      |
| This machine is in compliance with:                              |         | European directives: 2006/42/EC- Machinery<br>(revised EN280:2013) - 2004/108/EC (EMC) -<br>2006/95/EC (Low voltage) |

### 120 SC - Dimensional drawing