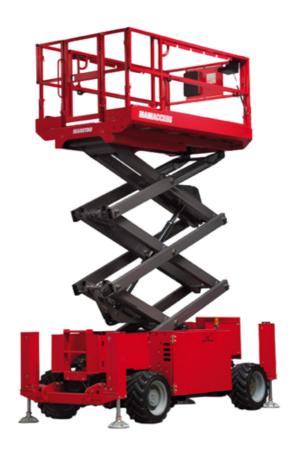

# 120 SC

|                                                                  | 120 SC  | Created on June 3, 2025 at 7:23 AM UT                                                                                |
|------------------------------------------------------------------|---------|----------------------------------------------------------------------------------------------------------------------|
| Capacities                                                       |         | Metric                                                                                                               |
| Working height                                                   | h21     | 11.75 m                                                                                                              |
| Platform height                                                  | h7      | 9.96 m                                                                                                               |
| Platform capacity                                                | Q       | 454 kg                                                                                                               |
| Max. capacity on the extension deck                              |         | 136 kg                                                                                                               |
| Number of people (indoor / outdoor)                              |         | 4 / 2                                                                                                                |
| Weight and dimensions                                            |         |                                                                                                                      |
| Platform weight*                                                 |         | 3857 kg                                                                                                              |
| Platform dimensions (length x width)                             | lp / ep | 2.79 m x 1.60 m                                                                                                      |
| Platform dimensions with extension (length)                      |         | 4.31 m                                                                                                               |
| Overall length                                                   | l1      | 3.76 m                                                                                                               |
| Overall width                                                    | b1      | 1.75 m                                                                                                               |
| Overall height                                                   | h17     | 2.59 m                                                                                                               |
| Overall height (stowed)                                          | h18 *** | 1.92 m                                                                                                               |
| Overall length with platform extension                           | I15     | 4.81 m                                                                                                               |
| External turning radius                                          | Wa3     | 4.60 m                                                                                                               |
| Ground clearance at centre of wheelbase                          | m2      | 0.24 m                                                                                                               |
| Wheelbase                                                        | у       | 2.29 m                                                                                                               |
| Performances                                                     |         |                                                                                                                      |
| Drive speed - stowed                                             |         | 5.60 km/h                                                                                                            |
| Drive speed - raised                                             |         | 0.40 km/h                                                                                                            |
| Raise speed (laden) / Lower speed (laden)                        |         | 42 s / 28 s                                                                                                          |
| Gradeability                                                     |         | 30 %                                                                                                                 |
| Max outrigger leveling front uphill / back uphill                |         | 5.30 ° / 4.20 °                                                                                                      |
| Max outrigger leveling side to side                              |         | 11.70 °                                                                                                              |
| Indoor and outdoor max Tilt Rating (Fore and Aft / Side-to-Side) |         | 3°/2°                                                                                                                |
| Wheels                                                           |         |                                                                                                                      |
| Tires type                                                       |         | Foam-filled                                                                                                          |
| Drive wheels (front / rear)                                      |         | 2 / 2                                                                                                                |
| Steering wheels (front / rear)                                   |         | 2 / 0                                                                                                                |
| Braking wheels (front / rear)                                    |         | 2 / 2                                                                                                                |
| Engine/Battery                                                   |         |                                                                                                                      |
| Engine brand / model                                             |         | Kubota - D1105                                                                                                       |
| Engine norm                                                      |         | Tier 4 final                                                                                                         |
| I.C. Engine power rating / Power                                 |         | 25 Hp / 18.50 kW                                                                                                     |
| Miscellaneous                                                    |         |                                                                                                                      |
| Ground Pressure                                                  |         | 5.44 dan/cm2                                                                                                         |
| Hydraulic tank capacity                                          |         | 68.10 I                                                                                                              |
| Fuel tank                                                        |         | 37.90 l                                                                                                              |
| Sound pressure level (platform work station) (LpA)               |         | 79 dB                                                                                                                |
| Vibration on hands/arms                                          |         | < 2.50 m/s²                                                                                                          |
| Standards compliance                                             |         |                                                                                                                      |
| This machine is in compliance with:                              |         | European directives: 2006/42/EC- Machinery<br>(revised EN280:2013) - 2004/108/EC (EMC) -<br>2006/95/EC (Low voltage) |