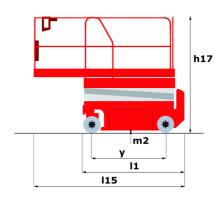

### 120 SC - Dimensional drawing

# 120 SC

|                                                                  | 120 SC  | Created on June 3, 2025 at 7:23 AM UT                                                                                |
|------------------------------------------------------------------|---------|----------------------------------------------------------------------------------------------------------------------|
| Capacities                                                       |         | Metric                                                                                                               |
| Working height                                                   | h21     | 11.75 m                                                                                                              |
| Platform height                                                  | h7      | 9.96 m                                                                                                               |
| Platform capacity                                                | Q       | 454 kg                                                                                                               |
| Max. capacity on the extension deck                              |         | 136 kg                                                                                                               |
| Number of people (indoor / outdoor)                              |         | 4 / 2                                                                                                                |
| Weight and dimensions                                            |         |                                                                                                                      |
| Platform weight*                                                 |         | 3857 kg                                                                                                              |
| Platform dimensions (length x width)                             | lp / ep | 2.79 m x 1.60 m                                                                                                      |
| Platform dimensions with extension (length)                      |         | 4.31 m                                                                                                               |
| Overall length                                                   | l1      | 3.76 m                                                                                                               |
| Overall width                                                    | b1      | 1.75 m                                                                                                               |
| Overall height                                                   | h17     | 2.59 m                                                                                                               |
| Overall height (stowed)                                          | h18 *** | 1.92 m                                                                                                               |
| Overall length with platform extension                           | I15     | 4.81 m                                                                                                               |
| External turning radius                                          | Wa3     | 4.60 m                                                                                                               |
| Ground clearance at centre of wheelbase                          | m2      | 0.24 m                                                                                                               |
| Wheelbase                                                        | у       | 2.29 m                                                                                                               |
| Performances                                                     |         |                                                                                                                      |
| Drive speed - stowed                                             |         | 5.60 km/h                                                                                                            |
| Drive speed - raised                                             |         | 0.40 km/h                                                                                                            |
| Raise speed (laden) / Lower speed (laden)                        |         | 42 s / 28 s                                                                                                          |
| Gradeability                                                     |         | 30 %                                                                                                                 |
| Max outrigger leveling front uphill / back uphill                |         | 5.30 ° / 4.20 °                                                                                                      |
| Max outrigger leveling side to side                              |         | 11.70 °                                                                                                              |
| Indoor and outdoor max Tilt Rating (Fore and Aft / Side-to-Side) |         | 3°/2°                                                                                                                |
| Wheels                                                           |         |                                                                                                                      |
| Tires type                                                       |         | Foam-filled                                                                                                          |
| Drive wheels (front / rear)                                      |         | 2 / 2                                                                                                                |
| Steering wheels (front / rear)                                   |         | 2 / 0                                                                                                                |
| Braking wheels (front / rear)                                    |         | 2 / 2                                                                                                                |
| Engine/Battery                                                   |         |                                                                                                                      |
| Engine brand / model                                             |         | Kubota - D1105                                                                                                       |
| Engine norm                                                      |         | Tier 4 final                                                                                                         |
| I.C. Engine power rating / Power                                 |         | 25 Hp / 18.50 kW                                                                                                     |
| Miscellaneous                                                    |         |                                                                                                                      |
| Ground Pressure                                                  |         | 5.44 dan/cm2                                                                                                         |
| Hydraulic tank capacity                                          |         | 68.10 I                                                                                                              |
| Fuel tank                                                        |         | 37.90 l                                                                                                              |
| Sound pressure level (platform work station) (LpA)               |         | 79 dB                                                                                                                |
| Vibration on hands/arms                                          |         | < 2.50 m/s²                                                                                                          |
| Standards compliance                                             |         |                                                                                                                      |
| This machine is in compliance with:                              |         | European directives: 2006/42/EC- Machinery<br>(revised EN280:2013) - 2004/108/EC (EMC) -<br>2006/95/EC (Low voltage) |