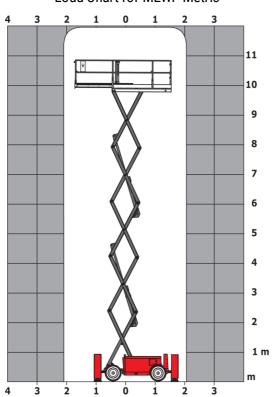

|
| Vibration on hands/arms                                          |         | < 2.50 m/s²                                                                                                          |
| Standards compliance                                             |         |                                                                                                                      |
| This machine is in compliance with:                              |         | European directives: 2006/42/EC- Machinery<br>(revised EN280:2013) - 2004/108/EC (EMC) -<br>2006/95/EC (Low voltage) |

<sup>\*\*\*</sup> With folded guardrail

### 120 SC - Load chart

#### Load Chart for MEWP Metric



### 120 SC - Dimensional drawing







## **Equipment**

| Standard                                                                    |
|-----------------------------------------------------------------------------|
| 230V Predisposition                                                         |
| 4 wheel drive                                                               |
| Anti-slip platform surface                                                  |
| Audible alarm and illuminated indicator lamp (leveling, overload, lowering) |
| CAN bus technology                                                          |
| Emergency stop button in platform and on frame                              |
| Fixed anti-shearing protection                                              |
| Fold-away guard ra