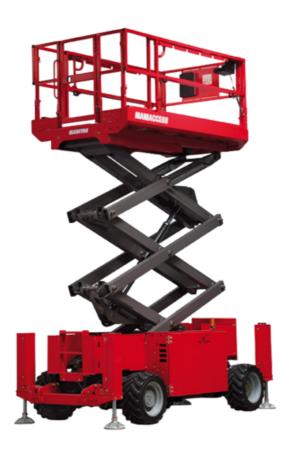

Technical sheet :

| Capacities<br>Working height<br>Platform height            | h21     | Metric                                                                                 |
|------------------------------------------------------------|---------|----------------------------------------------------------------------------------------|
| Platform height                                            | h21     |                                                                                        |
|                                                            |         | 11.75 m                                                                                |
| lefer and state                                            | h7      | 9.96 m                                                                                 |
| latform capacity                                           | Q       | 454 kg                                                                                 |
| fax. capacity on the extension deck                        |         | 136 kg                                                                                 |
| lumber of people (indoor / outdoor)                        |         | 4 / 2                                                                                  |
| Veight and dimensions                                      |         |                                                                                        |
| latform weight*                                            |         | 3857 kg                                                                                |
| latform dimensions (length x width)                        | lp / ep | 2.79 m x 1.60 m                                                                        |
| latform dimensions with extension (length)                 |         | 4.31 m                                                                                 |
| iverall length                                             | 11      | 3.76 m                                                                                 |
| verall width                                               | b1      | 1.75 m                                                                                 |
| verall height                                              | h17     | 2.59 m                                                                                 |
| iverall height (stowed)                                    | h18 *** | 1.92 m                                                                                 |
| verall length with platform extension                      | 115     | 4.81 m                                                                                 |
| xternal turning radius                                     | Wa3     | 4.60 m                                                                                 |
| Front clearance at centre of wheelbase                     | m2      | 0.24 m                                                                                 |
| Vheelbase                                                  | y       | 2.29 m                                                                                 |
| Performances                                               | ,       | 2.27 111                                                                               |
| rive speed - stowed                                        |         | 5.60 km/h                                                                              |
| rive speed - raised                                        |         | 0.40 km/h                                                                              |
| laise speed (laden) / Lower speed (laden)                  |         | 42 s / 28 s                                                                            |
| radeability                                                |         | 30 %                                                                                   |
| Aax outrigger leveling front uphill / back uphill          |         | 5.30 ° / 4.20 °                                                                        |
| fax outrigger leveling side to side                        |         | 11.70 °                                                                                |
| ndov outloor max Tilt Rating (Fore and Aft / Side-to-Side) |         | 3 ° / 2 °                                                                              |
| Vheels                                                     |         | 3 7 2                                                                                  |
| ires type                                                  |         | Foam-filled                                                                            |
| Irive wheels (front / rear)                                |         | 2 / 2                                                                                  |
|                                                            |         | 2/2                                                                                    |
| Steering wheels (front / rear)                             |         | 2/0                                                                                    |
| Braking wheels (front / rear)<br>Engine/Battery            |         | 272                                                                                    |
|                                                            |         | Kubota - D1105                                                                         |
| ingine brand / model                                       |         | Tier 4 final                                                                           |
| ingine norm                                                |         |                                                                                        |
| C. Engine power rating / Power                             |         | 25 Hp / 18.50 kW                                                                       |
| /iscellaneous                                              |         | <b>5 44</b> day (are 0                                                                 |
| Sround Pressure                                            |         | 5.44 dan/cm2                                                                           |
| lydraulic tank capacity                                    |         | 68.10 l                                                                                |
| uel tank                                                   |         | 37.90 1                                                                                |
| iound pressure level (platform work station) (LpA)         |         | 79 dB                                                                                  |
| fibration on hands/arms                                    |         | < 2.50 m/s²                                                                            |
| Standards compliance                                       |         | European directives: 2006/42/EC- Machinery<br>(revised EN280:2013) - 2004/108/EC (EMC) |