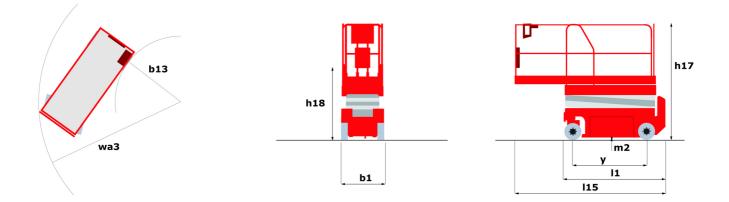

# 120 SC - Dimensional drawing

Technical sheet :

| Capacities<br>Working height<br>Platform height            | h21     | Metric                                                                                 |
|------------------------------------------------------------|---------|----------------------------------------------------------------------------------------|
| Platform height                                            | h21     |                                                                                        |
|                                                            |         | 11.75 m                                                                                |
| lefer and state                                            | h7      | 9.96 m                                                                                 |
| latform capacity                                           | Q       | 454 kg                                                                                 |
| fax. capacity on the extension deck                        |         | 136 kg                                                                                 |
| lumber of people (indoor / outdoor)                        |         | 4 / 2                                                                                  |
| Veight and dimensions                                      |         |                                                                                        |
| latform weight*                                            |         | 3857 kg                                                                                |
| latform dimensions (length x width)                        | lp / ep | 2.79 m x 1.60 m                                                                        |
| latform dimensions with extension (length)                 |         | 4.31 m                                                                                 |
| iverall length                                             | 11      | 3.76 m                                                                                 |
| verall width                                               | b1      | 1.75 m                                                                                 |
| verall height                                              | h17     | 2.59 m                                                                                 |
| iverall height (stowed)                                    | h18 *** | 1.92 m                                                                                 |
| verall length with platform extension                      | 115     | 4.81 m                                                                                 |
| xternal turning radius                                     | Wa3     | 4.60 m                                                                                 |
| Front clearance at centre of wheelbase                     | m2      | 0.24 m                                                                                 |
| Vheelbase                                                  | y       | 2.29 m                                                                                 |
| Performances                                               | ,       | 2.27 111                                                                               |
| rive speed - stowed                                        |         | 5.60 km/h                                                                              |
| rive speed - raised                                        |         | 0.40 km/h                                                                              |
| laise speed (laden) / Lower speed (laden)                  |         | 42 s / 28 s                                                                            |
| radeability                                                |         | 30 %                                                                                   |
| Aax outrigger leveling front uphill / back uphill          |         | 5.30 ° / 4.20 °                                                                        |
| fax outrigger leveling side to side                        |         | 11.70 °                                                                                |
| ndov outloor max Tilt Rating (Fore and Aft / Side-to-Side) |         | 3 ° / 2 °                                                                              |
| Vheels                                                     |         | 3 7 2                                                                                  |
| ires type                                                  |         | Foam-filled                                                                            |
| Irive wheels (front / rear)                                |         | 2 / 2                                                                                  |
|                                                            |         | 2/2                                                                                    |
| Steering wheels (front / rear)                             |         | 2/0                                                                                    |
| Braking wheels (front / rear)<br>Engine/Battery            |         | 272                                                                                    |
|                                                            |         | Kubota - D1105                                                                         |
| ingine brand / model                                       |         | Tier 4 final                                                                           |
| ingine norm                                                |         |                                                                                        |
| C. Engine power rating / Power                             |         | 25 Hp / 18.50 kW                                                                       |
| /iscellaneous                                              |         | <b>5 44</b> day (are 0                                                                 |
| Sround Pressure                                            |         | 5.44 dan/cm2                                                                           |
| lydraulic tank capacity                                    |         | 68.10 l                                                                                |
| uel tank                                                   |         | 37.90 1                                                                                |
| iound pressure level (platform work station) (LpA)         |         | 79 dB                                                                                  |
| fibration on hands/arms                                    |         | < 2.50 m/s²                                                                            |
| Standards compliance                                       |         | European directives: 2006/42/EC- Machinery<br>(revised EN280:2013) - 2004/108/EC (EMC) |