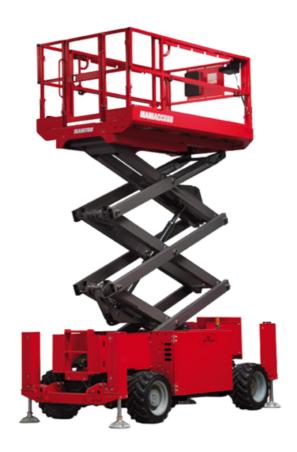

# 120 SC

|                                                                  |         | reated on June 2, 2025 at 12:38 AM UT                                                                                |
|------------------------------------------------------------------|---------|----------------------------------------------------------------------------------------------------------------------|
| Capacities                                                       |         | Metric                                                                                                               |
| Working height                                                   | h21     | 11.75 m                                                                                                              |
| Platform height                                                  | h7      | 9.96 m                                                                                                               |
| Platform capacity                                                | Q       | 454 kg                                                                                                               |
| Max. capacity on the extension deck                              |         | 136 kg                                                                                                               |
| Number of people (indoor / outdoor)                              |         | 4 / 2                                                                                                                |
| Weight and dimensions                                            |         |                                                                                                                      |
| Platform weight*                                                 |         | 3857 kg                                                                                                              |
| Platform dimensions (length x width)                             | lp / ep | 2.79 m x 1.60 m                                                                                                      |
| Platform dimensions with extension (length)                      |         | 4.31 m                                                                                                               |
| Overall length                                                   | l1      | 3.76 m                                                                                                               |
| Overall width                                                    | b1      | 1.75 m                                                                                                               |
| Overall height                                                   | h17     | 2.59 m                                                                                                               |
| Overall height (stowed)                                          | h18 *** | 1.92 m                                                                                                               |
| Overall length with platform extension                           | I15     | 4.81 m                                                                                                               |
| External turning radius                                          | Wa3     | 4.60 m                                                                                                               |
| Ground clearance at centre of wheelbase                          | m2      | 0.24 m                                                                                                               |
| Wheelbase                                                        | y       | 2.29 m                                                                                                               |
| Performances                                                     | ,       | 2.25 111                                                                                                             |
| Drive speed - stowed                                             |         | 5.60 km/h                                                                                                            |
| Drive speed - raised                                             |         | 0.40 km/h                                                                                                            |
| Raise speed (laden) / Lower speed (laden)                        |         | 42 s / 28 s                                                                                                          |
| Gradeability                                                     |         | 30 %                                                                                                                 |
| Max outrigger leveling front uphill / back uphill                |         | 5.30 ° / 4.20 °                                                                                                      |
| Max outrigger leveling side to side                              |         | 11.70 °                                                                                                              |
| Indoor and outdoor max Tilt Rating (Fore and Aft / Side-to-Side) |         | 3°/2°                                                                                                                |
| Wheels                                                           |         | 3 / 2                                                                                                                |
| Tires type                                                       |         | Foam-filled                                                                                                          |
| Drive wheels (front / rear)                                      |         | 2 / 2                                                                                                                |
|                                                                  |         | 2/2                                                                                                                  |
| Steering wheels (front / rear)                                   |         | 2/0                                                                                                                  |
| Braking wheels (front / rear)  Engine/Battery                    |         | 272                                                                                                                  |
|                                                                  |         | Kubota - D1105                                                                                                       |
| Engine brand / model                                             |         |                                                                                                                      |
| Engine norm                                                      |         | Tier 4 final                                                                                                         |
| I.C. Engine power rating / Power                                 |         | 25 Hp / 18.50 kW                                                                                                     |
| Miscellaneous                                                    |         | 544.1                                                                                                                |
| Ground Pressure                                                  |         | 5.44 dan/cm2                                                                                                         |
| Hydraulic tank capacity                                          |         | 68.10                                                                                                                |
| Fuel tank                                                        |         | 37.90                                                                                                                |
| Sound pressure level (platform work station) (LpA)               |         | 79 dB                                                                                                                |
| Vibration on hands/arms                                          |         | < 2.50 m/s²                                                                                                          |
| Standards compliance                                             |         |                                                                                                                      |
| This machine is in compliance with:                              |         | European directives: 2006/42/EC- Machinery<br>(revised EN280:2013) - 2004/108/EC (EMC) -<br>2006/95/EC (Low voltage) |