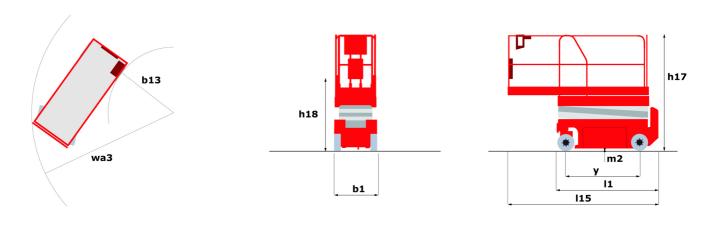

### 120 SC - Dimensional drawing

# 120 SC

|                                                                  |         | reated on June 2, 2025 at 12:38 AM UT                                                                                |
|------------------------------------------------------------------|---------|----------------------------------------------------------------------------------------------------------------------|
| Capacities                                                       |         | Metric                                                                                                               |
| Working height                                                   | h21     | 11.75 m                                                                                                              |
| Platform height                                                  | h7      | 9.96 m                                                                                                               |
| Platform capacity                                                | Q       | 454 kg                                                                                                               |
| Max. capacity on the extension deck                              |         | 136 kg                                                                                                               |
| Number of people (indoor / outdoor)                              |         | 4 / 2                                                                                                                |
| Weight and dimensions                                            |         |                                                                                                                      |
| Platform weight*                                                 |         | 3857 kg                                                                                                              |
| Platform dimensions (length x width)                             | lp / ep | 2.79 m x 1.60 m                                                                                                      |
| Platform dimensions with extension (length)                      |         | 4.31 m                                                                                                               |
| Overall length                                                   | l1      | 3.76 m                                                                                                               |
| Overall width                                                    | b1      | 1.75 m                                                                                                               |
| Overall height                                                   | h17     | 2.59 m                                                                                                               |
| Overall height (stowed)                                          | h18 *** | 1.92 m                                                                                                               |
| Overall length with platform extension                           | I15     | 4.81 m                                                                                                               |
| External turning radius                                          | Wa3     | 4.60 m                                                                                                               |
| Ground clearance at centre of wheelbase                          | m2      | 0.24 m                                                                                                               |
| Wheelbase                                                        | y       | 2.29 m                                                                                                               |
| Performances                                                     | ,       | 2.25 111                                                                                                             |
| Drive speed - stowed                                             |         | 5.60 km/h                                                                                                            |
| Drive speed - raised                                             |         | 0.40 km/h                                                                                                            |
| Raise speed (laden) / Lower speed (laden)                        |         | 42 s / 28 s                                                                                                          |
| Gradeability                                                     |         | 30 %                                                                                                                 |
| Max outrigger leveling front uphill / back uphill                |         | 5.30 ° / 4.20 °                                                                                                      |
| Max outrigger leveling side to side                              |         | 11.70 °                                                                                                              |
| Indoor and outdoor max Tilt Rating (Fore and Aft / Side-to-Side) |         | 3°/2°                                                                                                                |
| Wheels                                                           |         | 3 / 2                                                                                                                |
| Tires type                                                       |         | Foam-filled                                                                                                          |
| Drive wheels (front / rear)                                      |         | 2 / 2                                                                                                                |
|                                                                  |         | 2/2                                                                                                                  |
| Steering wheels (front / rear)                                   |         | 2/0                                                                                                                  |
| Braking wheels (front / rear)  Engine/Battery                    |         | 272                                                                                                                  |
|                                                                  |         | Kubota - D1105                                                                                                       |
| Engine brand / model                                             |         |                                                                                                                      |
| Engine norm                                                      |         | Tier 4 final                                                                                                         |
| I.C. Engine power rating / Power                                 |         | 25 Hp / 18.50 kW                                                                                                     |
| Miscellaneous                                                    |         | 544.1                                                                                                                |
| Ground Pressure                                                  |         | 5.44 dan/cm2                                                                                                         |
| Hydraulic tank capacity                                          |         | 68.10                                                                                                                |
| Fuel tank                                                        |         | 37.90                                                                                                                |
| Sound pressure level (platform work station) (LpA)               |         | 79 dB                                                                                                                |
| Vibration on hands/arms                                          |         | < 2.50 m/s²                                                                                                          |
| Standards compliance                                             |         |                                                                                                                      |
| This machine is in compliance with:                              |         | European directives: 2006/42/EC- Machinery<br>(revised EN280:2013) - 2004/108/EC (EMC) -<br>2006/95/EC (Low voltage) |