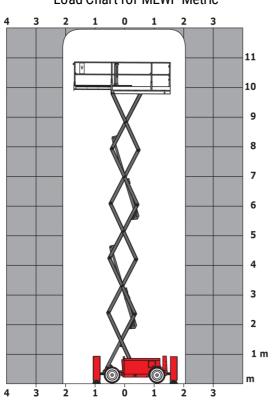

|
| Vibration on hands/arms                                          |         | < 2.50 m/s²                                                                                                          |
| Standards compliance                                             |         |                                                                                                                      |
| This machine is in compliance with:                              |         | European directives: 2006/42/EC- Machinery<br>(revised EN280:2013) - 2004/108/EC (EMC) -<br>2006/95/EC (Low voltage) |

<sup>\*\*\*</sup> With folded guardrail

### 120 SC - Load chart

#### Load Chart for MEWP Metric



### 120 SC - Dimensional drawing



## **Equipment**

| Standard                                                                    |
|-----------------------------------------------------------------------------|
| 230V Predisposition                                                         |
| 4 wheel drive                                                               |
| Anti-slip platform surface                                                  |
| Audible alarm and illuminated indicator lamp (leveling, overload, lowering) |
| CAN bus technology                                                          |
| Emergency stop button in platform and on frame                              |
| Fixed anti-shearing protection                                              |
| Fold-away guard rails