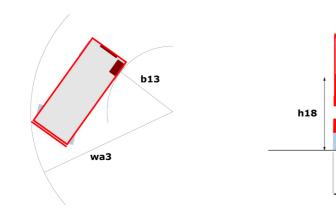

# 120 SC

|                                                                  | 120 50  | Created on May 31, 2025 at 6:45 PM UTC                                                                               |
|------------------------------------------------------------------|---------|----------------------------------------------------------------------------------------------------------------------|
| Capacities                                                       |         | Metric                                                                                                               |
| Working height                                                   | h21     | 11.75 m                                                                                                              |
| Platform height                                                  | h7      | 9.96 m                                                                                                               |
| Platform capacity                                                | Q       | 454 kg                                                                                                               |
| Max. capacity on the extension deck                              |         | 136 kg                                                                                                               |
| Number of people (indoor / outdoor)                              |         | 4 / 2                                                                                                                |
| Weight and dimensions                                            |         |                                                                                                                      |
| Platform weight*                                                 |         | 3857 kg                                                                                                              |
| Platform dimensions (length x width)                             | lp / ep | 2.79 m x 1.60 m                                                                                                      |
| Platform dimensions with extension (length)                      |         | 4.31 m                                                                                                               |
| Overall length                                                   | I1      | 3.76 m                                                                                                               |
| Overall width                                                    | b1      | 1.75 m                                                                                                               |
| Overall height                                                   | h17     | 2.59 m                                                                                                               |
| Overall height (stowed)                                          | h18 *** | 1.92 m                                                                                                               |
| Overall length with platform extension                           | l15     | 4.81 m                                                                                                               |
| External tuming radius                                           | Wa3     | 4.60 m                                                                                                               |
| Ground clearance at centre of wheelbase                          | m2      | 0.24 m                                                                                                               |
| Wheelbase                                                        | ٧       | 2.29 m                                                                                                               |
| Performances                                                     |         |                                                                                                                      |
| Drive speed - stowed                                             |         | 5.60 km/h                                                                                                            |
| Drive speed - raised                                             |         | 0.40 km/h                                                                                                            |
| Raise speed (laden) / Lower speed (laden)                        |         | 42 s / 28 s                                                                                                          |
| Gradeability                                                     |         | 30 %                                                                                                                 |
| Max outrigger leveling front uphill / back uphill                |         | 5.30 ° / 4.20 °                                                                                                      |
| Max outrigger leveling side to side                              |         | 11.70 °                                                                                                              |
| Indoor and outdoor max Tilt Rating (Fore and Aft / Side-to-Side) |         | 3°/2°                                                                                                                |
| Wheels                                                           |         |                                                                                                                      |
| Tires type                                                       |         | Foam-filled                                                                                                          |
| Drive wheels (front / rear)                                      |         | 2/2                                                                                                                  |
| Steering wheels (front / rear)                                   |         | 2/0                                                                                                                  |
| Braking wheels (front / rear)                                    |         | 2/2                                                                                                                  |
| Engine/Battery                                                   |         |                                                                                                                      |
| Engine brand / model                                             |         | Kubota - D1105                                                                                                       |
| Engine norm                                                      |         | Tier 4 final                                                                                                         |
| I.C. Engine power rating / Power                                 |         | 25 Hp / 18.50 kW                                                                                                     |
| Miscellaneous                                                    |         |                                                                                                                      |
| Ground Pressure                                                  |         | 5.44 dan/cm2                                                                                                         |
| Hydraulic tank capacity                                          |         | 68.10 l                                                                                                              |
| Fuel tank                                                        |         | 37.90 l                                                                                                              |
| Sound pressure level (platform work station) (LpA)               |         | 79 dB                                                                                                                |
| Vibration on hands/arms                                          |         | < 2.50 m/s <sup>2</sup>                                                                                              |
| Standards compliance                                             |         |                                                                                                                      |
| This machine is in compliance with:                              |         | European directives: 2006/42/EC- Machinery<br>(revised EN280:2013) - 2004/108/EC (EMC) -<br>2006/95/EC (Low voltage) |