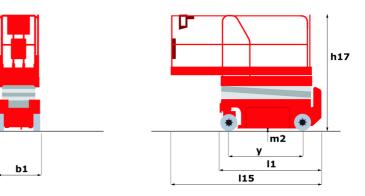

# 120 SC

|                                                                  | 120 50  | Created on May 31, 2025 at 6:45 PM UTC                                                                               |
|------------------------------------------------------------------|---------|----------------------------------------------------------------------------------------------------------------------|
| Capacities                                                       |         | Metric                                                                                                               |
| Working height                                                   | h21     | 11.75 m                                                                                                              |
| Platform height                                                  | h7      | 9.96 m                                                                                                               |
| Platform capacity                                                | Q       | 454 kg                                                                                                               |
| Max. capacity on the extension deck                              |         | 136 kg                                                                                                               |
| Number of people (indoor / outdoor)                              |         | 4 / 2                                                                                                                |
| Weight and dimensions                                            |         |                                                                                                                      |
| Platform weight*                                                 |         | 3857 kg                                                                                                              |
| Platform dimensions (length x width)                             | lp / ep | 2.79 m x 1.60 m                                                                                                      |
| Platform dimensions with extension (length)                      |         | 4.31 m                                                                                                               |
| Overall length                                                   | I1      | 3.76 m                                                                                                               |
| Overall width                                                    | b1      | 1.75 m                                                                                                               |
| Overall height                                                   | h17     | 2.59 m                                                                                                               |
| Overall height (stowed)                                          | h18 *** | 1.92 m                                                                                                               |
| Overall length with platform extension                           | l15     | 4.81 m                                                                                                               |
| External tuming radius                                           | Wa3     | 4.60 m                                                                                                               |
| Ground clearance at centre of wheelbase                          | m2      | 0.24 m                                                                                                               |
| Wheelbase                                                        | ٧       | 2.29 m                                                                                                               |
| Performances                                                     |         |                                                                                                                      |
| Drive speed - stowed                                             |         | 5.60 km/h                                                                                                            |
| Drive speed - raised                                             |         | 0.40 km/h                                                                                                            |
| Raise speed (laden) / Lower speed (laden)                        |         | 42 s / 28 s                                                                                                          |
| Gradeability                                                     |         | 30 %                                                                                                                 |
| Max outrigger leveling front uphill / back uphill                |         | 5.30 ° / 4.20 °                                                                                                      |
| Max outrigger leveling side to side                              |         | 11.70 °                                                                                                              |
| Indoor and outdoor max Tilt Rating (Fore and Aft / Side-to-Side) |         | 3°/2°                                                                                                                |
| Wheels                                                           |         |                                                                                                                      |
| Tires type                                                       |         | Foam-filled                                                                                                          |
| Drive wheels (front / rear)                                      |         | 2/2                                                                                                                  |
| Steering wheels (front / rear)                                   |         | 2/0                                                                                                                  |
| Braking wheels (front / rear)                                    |         | 2/2                                                                                                                  |
| Engine/Battery                                                   |         |                                                                                                                      |
| Engine brand / model                                             |         | Kubota - D1105                                                                                                       |
| Engine norm                                                      |         | Tier 4 final                                                                                                         |
| I.C. Engine power rating / Power                                 |         | 25 Hp / 18.50 kW                                                                                                     |
| Miscellaneous                                                    |         |                                                                                                                      |
| Ground Pressure                                                  |         | 5.44 dan/cm2                                                                                                         |
| Hydraulic tank capacity                                          |         | 68.10 l                                                                                                              |
| Fuel tank                                                        |         | 37.90 l                                                                                                              |
| Sound pressure level (platform work station) (LpA)               |         | 79 dB                                                                                                                |
| Vibration on hands/arms                                          |         | < 2.50 m/s <sup>2</sup>                                                                                              |
| Standards compliance                                             |         |                                                                                                                      |
| This machine is in compliance with:                              |         | European directives: 2006/42/EC- Machinery<br>(revised EN280:2013) - 2004/108/EC (EMC) -<br>2006/95/EC (Low voltage) |