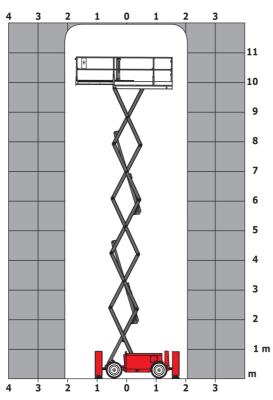

|
| Vibration on hands/arms                                          |         | < 2.50 m/s <sup>2</sup>                                                                                              |
| Standards compliance                                             |         |                                                                                                                      |
| This machine is in compliance with:                              |         | European directives: 2006/42/EC- Machinery<br>(revised EN280:2013) - 2004/108/EC (EMC) -<br>2006/95/EC (Low voltage) |

<sup>\*\*\*</sup> With folded guardrail

### 120 SC - Load chart

#### Load Chart for MEWP Metric



### 120 SC - Dimensional drawing





## **Equipment**

| Standard                                                                    |
|-----------------------------------------------------------------------------|
| 230V Predisposition                                                         |
| 4 wheel drive                                                               |
| Anti-slip platform surface                                                  |
| Audible alarm and illuminated indicator lamp (leveling, overload, lowering) |
| CAN bus technology                                                          |
| Emergency stop button in platform and on frame                              |
| Fixed anti-shearing protection                                              |
| Fold-away guard rail