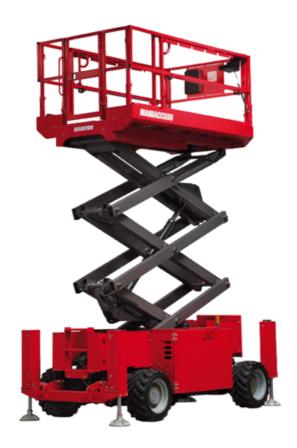

# 120 SC

|                                                                  | 120 SC () | reated on May 30, 2025 at 10:22 AM UTC                                                                               |
|------------------------------------------------------------------|-----------|----------------------------------------------------------------------------------------------------------------------|
| Capacities                                                       |           | Metric                                                                                                               |
| Working height                                                   | h21       | 11.75 m                                                                                                              |
| Platform height                                                  | h7        | 9.96 m                                                                                                               |
| Platform capacity                                                | Q         | 454 kg                                                                                                               |
| Max. capacity on the extension deck                              |           | 136 kg                                                                                                               |
| Number of people (indoor / outdoor)                              |           | 4 / 2                                                                                                                |
| Weight and dimensions                                            |           |                                                                                                                      |
| Platform weight*                                                 |           | 3857 kg                                                                                                              |
| Platform dimensions (length x width)                             | lp / ep   | 2.79 m x 1.60 m                                                                                                      |
| Platform dimensions with extension (length)                      |           | 4.31 m                                                                                                               |
| Overall length                                                   | l1        | 3.76 m                                                                                                               |
| Overall width                                                    | b1        | 1.75 m                                                                                                               |
| Overall height                                                   | h17       | 2.59 m                                                                                                               |
| Overall height (stowed)                                          | h18 ***   | 1.92 m                                                                                                               |
| Overall length with platform extension                           | l15       | 4.81 m                                                                                                               |
| External turning radius                                          | Wa3       | 4.60 m                                                                                                               |
| Ground clearance at centre of wheelbase                          | m2        | 0.24 m                                                                                                               |
| Wheelbase                                                        | y         | 2.29 m                                                                                                               |
| Performances                                                     |           |                                                                                                                      |
| Drive speed - stowed                                             |           | 5.60 km/h                                                                                                            |
| Drive speed - raised                                             |           | 0.40 km/h                                                                                                            |
| Raise speed (laden) / Lower speed (laden)                        |           | 42 s / 28 s                                                                                                          |
| Gradeability                                                     |           | 30 %                                                                                                                 |
| Max outrigger leveling front uphill / back uphill                |           | 5.30 ° / 4.20 °                                                                                                      |
| Max outrigger leveling side to side                              |           | 11.70 °                                                                                                              |
| Indoor and outdoor max Tilt Rating (Fore and Aft / Side-to-Side) |           | 3°/2°                                                                                                                |
| Wheels                                                           |           |                                                                                                                      |
| Tires type                                                       |           | Foam-filled                                                                                                          |
| Drive wheels (front / rear)                                      |           | 2/2                                                                                                                  |
| Steering wheels (front / rear)                                   |           | 2 / 0                                                                                                                |
| Braking wheels (front / rear)                                    |           | 2/2                                                                                                                  |
| Engine/Battery                                                   |           |                                                                                                                      |
| Engine brand / model                                             |           | Kubota - D1105                                                                                                       |
| Engine norm                                                      |           | Tier 4 final                                                                                                         |
| I.C. Engine power rating / Power                                 |           | 25 Hp / 18.50 kW                                                                                                     |
| Miscellaneous                                                    |           |                                                                                                                      |
| Ground Pressure                                                  |           | 5.44 dan/cm2                                                                                                         |
| Hydraulic tank capacity                                          |           | 68.10 I                                                                                                              |
| Fuel tank                                                        |           | 37.90 l                                                                                                              |
| Sound pressure level (platform work station) (LpA)               |           | 79 dB                                                                                                                |
| Vibration on hands/arms                                          |           | < 2.50 m/s²                                                                                                          |
| Standards compliance                                             |           |                                                                                                                      |
| This machine is in compliance with:                              |           | European directives: 2006/42/EC- Machinery<br>(revised EN280:2013) - 2004/108/EC (EMC) -<br>2006/95/EC (Low voltage) |