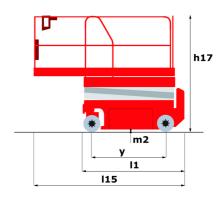

# 120 SC

|                                                                  | 120 SC () | reated on May 30, 2025 at 10:22 AM UTC                                                                               |
|------------------------------------------------------------------|-----------|----------------------------------------------------------------------------------------------------------------------|
| Capacities                                                       |           | Metric                                                                                                               |
| Working height                                                   | h21       | 11.75 m                                                                                                              |
| Platform height                                                  | h7        | 9.96 m                                                                                                               |
| Platform capacity                                                | Q         | 454 kg                                                                                                               |
| Max. capacity on the extension deck                              |           | 136 kg                                                                                                               |
| Number of people (indoor / outdoor)                              |           | 4 / 2                                                                                                                |
| Weight and dimensions                                            |           |                                                                                                                      |
| Platform weight*                                                 |           | 3857 kg                                                                                                              |
| Platform dimensions (length x width)                             | lp / ep   | 2.79 m x 1.60 m                                                                                                      |
| Platform dimensions with extension (length)                      |           | 4.31 m                                                                                                               |
| Overall length                                                   | l1        | 3.76 m                                                                                                               |
| Overall width                                                    | b1        | 1.75 m                                                                                                               |
| Overall height                                                   | h17       | 2.59 m                                                                                                               |
| Overall height (stowed)                                          | h18 ***   | 1.92 m                                                                                                               |
| Overall length with platform extension                           | l15       | 4.81 m                                                                                                               |
| External turning radius                                          | Wa3       | 4.60 m                                                                                                               |
| Ground clearance at centre of wheelbase                          | m2        | 0.24 m                                                                                                               |
| Wheelbase                                                        | y         | 2.29 m                                                                                                               |
| Performances                                                     |           |                                                                                                                      |
| Drive speed - stowed                                             |           | 5.60 km/h                                                                                                            |
| Drive speed - raised                                             |           | 0.40 km/h                                                                                                            |
| Raise speed (laden) / Lower speed (laden)                        |           | 42 s / 28 s                                                                                                          |
| Gradeability                                                     |           | 30 %                                                                                                                 |
| Max outrigger leveling front uphill / back uphill                |           | 5.30 ° / 4.20 °                                                                                                      |
| Max outrigger leveling side to side                              |           | 11.70 °                                                                                                              |
| Indoor and outdoor max Tilt Rating (Fore and Aft / Side-to-Side) |           | 3°/2°                                                                                                                |
| Wheels                                                           |           |                                                                                                                      |
| Tires type                                                       |           | Foam-filled                                                                                                          |
| Drive wheels (front / rear)                                      |           | 2/2                                                                                                                  |
| Steering wheels (front / rear)                                   |           | 2 / 0                                                                                                                |
| Braking wheels (front / rear)                                    |           | 2/2                                                                                                                  |
| Engine/Battery                                                   |           |                                                                                                                      |
| Engine brand / model                                             |           | Kubota - D1105                                                                                                       |
| Engine norm                                                      |           | Tier 4 final                                                                                                         |
| I.C. Engine power rating / Power                                 |           | 25 Hp / 18.50 kW                                                                                                     |
| Miscellaneous                                                    |           |                                                                                                                      |
| Ground Pressure                                                  |           | 5.44 dan/cm2                                                                                                         |
| Hydraulic tank capacity                                          |           | 68.10 I                                                                                                              |
| Fuel tank                                                        |           | 37.90 l                                                                                                              |
| Sound pressure level (platform work station) (LpA)               |           | 79 dB                                                                                                                |
| Vibration on hands/arms                                          |           | < 2.50 m/s²                                                                                                          |
| Standards compliance                                             |           |                                                                                                                      |
| This machine is in compliance with:                              |           | European directives: 2006/42/EC- Machinery<br>(revised EN280:2013) - 2004/108/EC (EMC) -<br>2006/95/EC (Low voltage) |

### 120 SC - Dimensional drawing