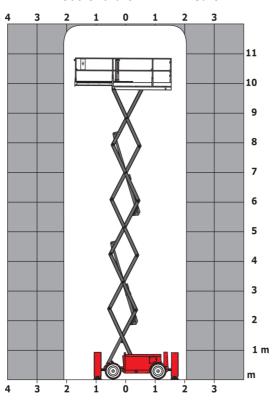

|
| Vibration on hands/arms                                          |           | < 2.50 m/s²                                                                                                          |
| Standards compliance                                             |           |                                                                                                                      |
| This machine is in compliance with:                              |           | European directives: 2006/42/EC- Machinery<br>(revised EN280:2013) - 2004/108/EC (EMC) -<br>2006/95/EC (Low voltage) |

<sup>\*\*\*</sup> With folded guardrail

#### 120 SC - Load chart

#### Load Chart for MEWP Metric



### 120 SC - Dimensional drawing







## **Equipment**

| Standard                                                                    |
|-----------------------------------------------------------------------------|
| 230V Predisposition                                                         |
| 4 wheel drive                                                               |
| Anti-slip platform surface                                                  |
| Audible alarm and illuminated indicator lamp (leveling, overload, lowering) |
| CAN bus technology                                                          |
| Emergency stop button in platform and on frame                              |
| Fixed anti-shearing protection                                              |
| Fold-away guard ra