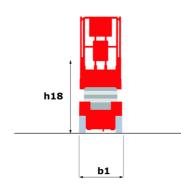

# 120 SC

|                                                                  | 120 SC () | reated on May 30, 2025 at 10:22 AM UTC                                                                               |
|------------------------------------------------------------------|-----------|----------------------------------------------------------------------------------------------------------------------|
| Capacities                                                       |           | Metric                                                                                                               |
| Working height                                                   | h21       | 11.75 m                                                                                                              |
| Platform height                                                  | h7        | 9.96 m                                                                                                               |
| Platform capacity                                                | Q         | 454 kg                                                                                                               |
| Max. capacity on the extension deck                              |           | 136 kg                                                                                                               |
| Number of people (indoor / outdoor)                              |           | 4 / 2                                                                                                                |
| Weight and dimensions                                            |           |                                                                                                                      |
| Platform weight*                                                 |           | 3857 kg                                                                                                              |
| Platform dimensions (length x width)                             | lp / ep   | 2.79 m x 1.60 m                                                                                                      |
| Platform dimensions with extension (length)                      |           | 4.31 m                                                                                                               |
| Overall length                                                   | l1        | 3.76 m                                                                                                               |
| Overall width                                                    | b1        | 1.75 m                                                                                                               |
| Overall height                                                   | h17       | 2.59 m                                                                                                               |
| Overall height (stowed)                                          | h18 ***   | 1.92 m                                                                                                               |
| Overall length with platform extension                           | l15       | 4.81 m                                                                                                               |
| External turning radius                                          | Wa3       | 4.60 m                                                                                                               |
| Ground clearance at centre of wheelbase                          | m2        | 0.24 m                                                                                                               |
| Wheelbase                                                        | y         | 2.29 m                                                                                                               |
| Performances                                                     |           |                                                                                                                      |
| Drive speed - stowed                                             |           | 5.60 km/h                                                                                                            |
| Drive speed - raised                                             |           | 0.40 km/h                                                                                                            |
| Raise speed (laden) / Lower speed (laden)                        |           | 42 s / 28 s                                                                                                          |
| Gradeability                                                     |           | 30 %                                                                                                                 |
| Max outrigger leveling front uphill / back uphill                |           | 5.30 ° / 4.20 °                                                                                                      |
| Max outrigger leveling side to side                              |           | 11.70 °                                                                                                              |
| Indoor and outdoor max Tilt Rating (Fore and Aft / Side-to-Side) |           | 3°/2°                                                                                                                |
| Wheels                                                           |           |                                                                                                                      |
| Tires type                                                       |           | Foam-filled                                                                                                          |
| Drive wheels (front / rear)                                      |           | 2/2                                                                                                                  |
| Steering wheels (front / rear)                                   |           | 2 / 0                                                                                                                |
| Braking wheels (front / rear)                                    |           | 2/2                                                                                                                  |
| Engine/Battery                                                   |           |                                                                                                                      |
| Engine brand / model                                             |           | Kubota - D1105                                                                                                       |
| Engine norm                                                      |           | Tier 4 final                                                                                                         |
| I.C. Engine power rating / Power                                 |           | 25 Hp / 18.50 kW                                                                                                     |
| Miscellaneous                                                    |           |                                                                                                                      |
| Ground Pressure                                                  |           | 5.44 dan/cm2                                                                                                         |
| Hydraulic tank capacity                                          |           | 68.10 I                                                                                                              |
| Fuel tank                                                        |           | 37.90 l                                                                                                              |
| Sound pressure level (platform work station) (LpA)               |           | 79 dB                                                                                                                |
| Vibration on hands/arms                                          |           | < 2.50 m/s²                                                                                                          |
| Standards compliance                                             |           |                                                                                                                      |
| This machine is in compliance with:                              |           | European directives: 2006/42/EC- Machinery<br>(revised EN280:2013) - 2004/108/EC (EMC) -<br>2006/95/EC (Low voltage) |

<sup>\*\*\*</sup> With folded guardrail