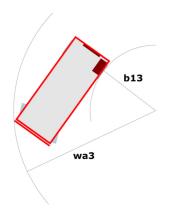

# 120 SC

|                                                                  | 120 SC () | reated on May 30, 2025 at 10:22 AM UTC                                                                               |
|------------------------------------------------------------------|-----------|----------------------------------------------------------------------------------------------------------------------|
| Capacities                                                       |           | Metric                                                                                                               |
| Working height                                                   | h21       | 11.75 m                                                                                                              |
| Platform height                                                  | h7        | 9.96 m                                                                                                               |
| Platform capacity                                                | Q         | 454 kg                                                                                                               |
| Max. capacity on the extension deck                              |           | 136 kg                                                                                                               |
| Number of people (indoor / outdoor)                              |           | 4 / 2                                                                                                                |
| Weight and dimensions                                            |           |                                                                                                                      |
| Platform weight*                                                 |           | 3857 kg                                                                                                              |
| Platform dimensions (length x width)                             | lp / ep   | 2.79 m x 1.60 m                                                                                                      |
| Platform dimensions with extension (length)                      |           | 4.31 m                                                                                                               |
| Overall length                                                   | l1        | 3.76 m                                                                                                               |
| Overall width                                                    | b1        | 1.75 m                                                                                                               |
| Overall height                                                   | h17       | 2.59 m                                                                                                               |
| Overall height (stowed)                                          | h18 ***   | 1.92 m                                                                                                               |
| Overall length with platform extension                           | l15       | 4.81 m                                                                                                               |
| External turning radius                                          | Wa3       | 4.60 m                                                                                                               |
| Ground clearance at centre of wheelbase                          | m2        | 0.24 m                                                                                                               |
| Wheelbase                                                        | y         | 2.29 m                                                                                                               |
| Performances                                                     |           |                                                                                                                      |
| Drive speed - stowed                                             |           | 5.60 km/h                                                                                                            |
| Drive speed - raised                                             |           | 0.40 km/h                                                                                                            |
| Raise speed (laden) / Lower speed (laden)                        |           | 42 s / 28 s                                                                                                          |
| Gradeability                                                     |           | 30 %                                                                                                                 |
| Max outrigger leveling front uphill / back uphill                |           | 5.30 ° / 4.20 °                                                                                                      |
| Max outrigger leveling side to side                              |           | 11.70 °                                                                                                              |
| Indoor and outdoor max Tilt Rating (Fore and Aft / Side-to-Side) |           | 3°/2°                                                                                                                |
| Wheels                                                           |           |                                                                                                                      |
| Tires type                                                       |           | Foam-filled                                                                                                          |
| Drive wheels (front / rear)                                      |           | 2/2                                                                                                                  |
| Steering wheels (front / rear)                                   |           | 2 / 0                                                                                                                |
| Braking wheels (front / rear)                                    |           | 2/2                                                                                                                  |
| Engine/Battery                                                   |           |                                                                                                                      |
| Engine brand / model                                             |           | Kubota - D1105                                                                                                       |
| Engine norm                                                      |           | Tier 4 final                                                                                                         |
| I.C. Engine power rating / Power                                 |           | 25 Hp / 18.50 kW                                                                                                     |
| Miscellaneous                                                    |           |                                                                                                                      |
| Ground Pressure                                                  |           | 5.44 dan/cm2                                                                                                         |
| Hydraulic tank capacity                                          |           | 68.10 I                                                                                                              |
| Fuel tank                                                        |           | 37.90 l                                                                                                              |
| Sound pressure level (platform work station) (LpA)               |           | 79 dB                                                                                                                |
| Vibration on hands/arms                                          |           | < 2.50 m/s²                                                                                                          |
| Standards compliance                                             |           |                                                                                                                      |
| This machine is in compliance with:                              |           | European directives: 2006/42/EC- Machinery<br>(revised EN280:2013) - 2004/108/EC (EMC) -<br>2006/95/EC (Low voltage) |