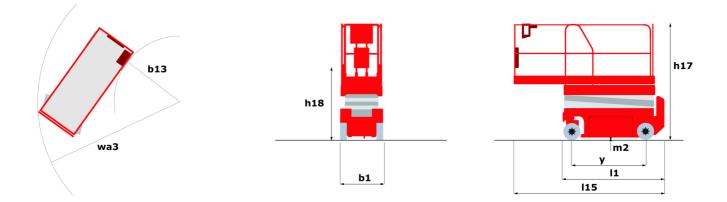

Technical sheet :

|                                                                 | 12030   | Created on June 16, 2025 at 7:43 PM                                                                               |
|-----------------------------------------------------------------|---------|-------------------------------------------------------------------------------------------------------------------|
| Capacities                                                      |         | Metric                                                                                                            |
| Vorking height                                                  | h21     | 11.75 m                                                                                                           |
| latform height                                                  | h7      | 9.96 m                                                                                                            |
| latform capacity                                                | Q       | 454 kg                                                                                                            |
| fax. capacity on the extension deck                             |         | 136 kg                                                                                                            |
| lumber of people (indoor / outdoor)                             |         | 4 / 2                                                                                                             |
| Veight and dimensions                                           |         |                                                                                                                   |
| latform weight*                                                 |         | 3857 kg                                                                                                           |
| latform dimensions (length x width)                             | lp / ep | 2.79 m x 1.60 m                                                                                                   |
| latform dimensions with extension (length)                      |         | 4.31 m                                                                                                            |
| Verall length                                                   | 1       | 3.76 m                                                                                                            |
| verall width                                                    | b1      | 1.75 m                                                                                                            |
| )verall height                                                  | h17     | 2.59 m                                                                                                            |
| Overall height (stowed)                                         | h18 *** | 1.92 m                                                                                                            |
| Overall length with platform extension                          | 115     | 4.81 m                                                                                                            |
| xternal turning radius                                          | Wa3     | 4.60 m                                                                                                            |
| Ground clearance at centre of wheelbase                         | m2      | 0.24 m                                                                                                            |
| Nheelbase                                                       | у       | 2.29 m                                                                                                            |
| Performances                                                    |         |                                                                                                                   |
| Irive speed - stowed                                            |         | 5.60 km/h                                                                                                         |
| Drive speed - raised                                            |         | 0.40 km/h                                                                                                         |
| aise speed (laden) / Lower speed (laden)                        |         | 42 s / 28 s                                                                                                       |
| Gradeability                                                    |         | 30 %                                                                                                              |
| /ax outrigger leveling front uphill / back uphill               |         | 5.30 ° / 4.20 °                                                                                                   |
| Aax outrigger leveling side to side                             |         | 11.70 °                                                                                                           |
| ndoor and outdoor max Tilt Rating (Fore and Aft / Side-to-Side) |         | 3°/2°                                                                                                             |
| Vheels                                                          |         |                                                                                                                   |
| ïres type                                                       |         | Foam-filled                                                                                                       |
| rive wheels (front / rear)                                      |         | 2/2                                                                                                               |
| Steering wheels (front / rear)                                  |         | 2 / 0                                                                                                             |
| Braking wheels (front / rear)                                   |         | 2/2                                                                                                               |
| Engine/Battery                                                  |         |                                                                                                                   |
| ngine brand / model                                             |         | Kubota - D1105                                                                                                    |
| Engine norm                                                     |         | Tier 4 final                                                                                                      |
| .C. Engine power rating / Power                                 |         | 25 Hp / 18.50 kW                                                                                                  |
| Viscellaneous                                                   |         |                                                                                                                   |
| Ground Pressure                                                 |         | 5.44 dan/cm2                                                                                                      |
| lydraulic tank capacity                                         |         | 68.10 I                                                                                                           |
| uel tank                                                        |         | 37.90 l                                                                                                           |
| Sound pressure level (platform work station) (LpA)              |         | 79 dB                                                                                                             |
| /ibration on hands/arms                                         |         | < 2.50 m/s²                                                                                                       |
| Standards compliance                                            |         |                                                                                                                   |
| This machine is in compliance with:                             |         | European directives: 2006/42/EC- Machiner<br>(revised EN280:2013) - 2004/108/EC (EMC)<br>2006/95/EC (Low voltage) |

## 120 SC - Dimensional drawing