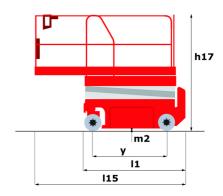

# 120 SC

|                                                                  | 120 SC ( | Created on June 18, 2025 at 6:21 AM UTO                                                                              |
|------------------------------------------------------------------|----------|----------------------------------------------------------------------------------------------------------------------|
| Capacities                                                       |          | Metric                                                                                                               |
| Working height                                                   | h21      | 11.75 m                                                                                                              |
| Platform height                                                  | h7       | 9.96 m                                                                                                               |
| Platform capacity                                                | Q        | 454 kg                                                                                                               |
| Max. capacity on the extension deck                              |          | 136 kg                                                                                                               |
| Number of people (indoor / outdoor)                              |          | 4 / 2                                                                                                                |
| Weight and dimensions                                            |          |                                                                                                                      |
| Platform weight*                                                 |          | 3857 kg                                                                                                              |
| Platform dimensions (length x width)                             | lp / ep  | 2.79 m x 1.60 m                                                                                                      |
| Platform dimensions with extension (length)                      |          | 4.31 m                                                                                                               |
| Overall length                                                   | I1       | 3.76 m                                                                                                               |
| Overall width                                                    | b1       | 1.75 m                                                                                                               |
| Overall height                                                   | h17      | 2.59 m                                                                                                               |
| Overall height (stowed)                                          | h18 ***  | 1.92 m                                                                                                               |
| Overall length with platform extension                           | 115      | 4.81 m                                                                                                               |
| External turning radius                                          | Wa3      | 4.60 m                                                                                                               |
| Ground clearance at centre of wheelbase                          | m2       | 0.24 m                                                                                                               |
| Wheelbase                                                        | у        | 2.29 m                                                                                                               |
| Performances                                                     |          |                                                                                                                      |
| Drive speed - stowed                                             |          | 5.60 km/h                                                                                                            |
| Drive speed - raised                                             |          | 0.40 km/h                                                                                                            |
| Raise speed (laden) / Lower speed (laden)                        |          | 42 s / 28 s                                                                                                          |
| Gradeability                                                     |          | 30 %                                                                                                                 |
| Max outrigger leveling front uphill / back uphill                |          | 5.30 ° / 4.20 °                                                                                                      |
| Max outrigger leveling side to side                              |          | 11.70 °                                                                                                              |
| Indoor and outdoor max Tilt Rating (Fore and Aft / Side-to-Side) |          | 3°/2°                                                                                                                |
| Wheels                                                           |          |                                                                                                                      |
| Tires type                                                       |          | Foam-filled                                                                                                          |
| Drive wheels (front / rear)                                      |          | 2 / 2                                                                                                                |
| Steering wheels (front / rear)                                   |          | 2 / 0                                                                                                                |
| Braking wheels (front / rear)                                    |          | 2/2                                                                                                                  |
| Engine/Battery                                                   |          |                                                                                                                      |
| Engine brand / model                                             |          | Kubota - D1105                                                                                                       |
| Engine norm                                                      |          | Tier 4 final                                                                                                         |
| I.C. Engine power rating / Power                                 |          | 25 Hp / 18.50 kW                                                                                                     |
| Miscellaneous                                                    |          |                                                                                                                      |
| Ground Pressure                                                  |          | 5.44 dan/cm2                                                                                                         |
| Hydraulic tank capacity                                          |          | 68.10 I                                                                                                              |
| Fuel tank                                                        |          | 37.90 l                                                                                                              |
| Sound pressure level (platform work station) (LpA)               |          | 79 dB                                                                                                                |
| Vibration on hands/arms                                          |          | < 2.50 m/s²                                                                                                          |
| Standards compliance                                             |          |                                                                                                                      |
| This machine is in compliance with:                              |          | European directives: 2006/42/EC- Machinery<br>(revised EN280:2013) - 2004/108/EC (EMC) -<br>2006/95/EC (Low voltage) |

### 120 SC - Dimensional drawing