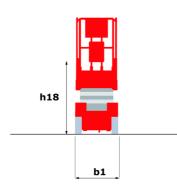

# 120 SC

|                                                                  | 120 SC ( | Created on June 18, 2025 at 6:21 AM UTO                                                                              |
|------------------------------------------------------------------|----------|----------------------------------------------------------------------------------------------------------------------|
| Capacities                                                       |          | Metric                                                                                                               |
| Working height                                                   | h21      | 11.75 m                                                                                                              |
| Platform height                                                  | h7       | 9.96 m                                                                                                               |
| Platform capacity                                                | Q        | 454 kg                                                                                                               |
| Max. capacity on the extension deck                              |          | 136 kg                                                                                                               |
| Number of people (indoor / outdoor)                              |          | 4 / 2                                                                                                                |
| Weight and dimensions                                            |          |                                                                                                                      |
| Platform weight*                                                 |          | 3857 kg                                                                                                              |
| Platform dimensions (length x width)                             | lp / ep  | 2.79 m x 1.60 m                                                                                                      |
| Platform dimensions with extension (length)                      |          | 4.31 m                                                                                                               |
| Overall length                                                   | I1       | 3.76 m                                                                                                               |
| Overall width                                                    | b1       | 1.75 m                                                                                                               |
| Overall height                                                   | h17      | 2.59 m                                                                                                               |
| Overall height (stowed)                                          | h18 ***  | 1.92 m                                                                                                               |
| Overall length with platform extension                           | 115      | 4.81 m                                                                                                               |
| External turning radius                                          | Wa3      | 4.60 m                                                                                                               |
| Ground clearance at centre of wheelbase                          | m2       | 0.24 m                                                                                                               |
| Wheelbase                                                        | у        | 2.29 m                                                                                                               |
| Performances                                                     |          |                                                                                                                      |
| Drive speed - stowed                                             |          | 5.60 km/h                                                                                                            |
| Drive speed - raised                                             |          | 0.40 km/h                                                                                                            |
| Raise speed (laden) / Lower speed (laden)                        |          | 42 s / 28 s                                                                                                          |
| Gradeability                                                     |          | 30 %                                                                                                                 |
| Max outrigger leveling front uphill / back uphill                |          | 5.30 ° / 4.20 °                                                                                                      |
| Max outrigger leveling side to side                              |          | 11.70 °                                                                                                              |
| Indoor and outdoor max Tilt Rating (Fore and Aft / Side-to-Side) |          | 3°/2°                                                                                                                |
| Wheels                                                           |          |                                                                                                                      |
| Tires type                                                       |          | Foam-filled                                                                                                          |
| Drive wheels (front / rear)                                      |          | 2 / 2                                                                                                                |
| Steering wheels (front / rear)                                   |          | 2 / 0                                                                                                                |
| Braking wheels (front / rear)                                    |          | 2/2                                                                                                                  |
| Engine/Battery                                                   |          |                                                                                                                      |
| Engine brand / model                                             |          | Kubota - D1105                                                                                                       |
| Engine norm                                                      |          | Tier 4 final                                                                                                         |
| I.C. Engine power rating / Power                                 |          | 25 Hp / 18.50 kW                                                                                                     |
| Miscellaneous                                                    |          |                                                                                                                      |
| Ground Pressure                                                  |          | 5.44 dan/cm2                                                                                                         |
| Hydraulic tank capacity                                          |          | 68.10 I                                                                                                              |
| Fuel tank                                                        |          | 37.90 l                                                                                                              |
| Sound pressure level (platform work station) (LpA)               |          | 79 dB                                                                                                                |
| Vibration on hands/arms                                          |          | < 2.50 m/s²                                                                                                          |
| Standards compliance                                             |          |                                                                                                                      |
| This machine is in compliance with:                              |          | European directives: 2006/42/EC- Machinery<br>(revised EN280:2013) - 2004/108/EC (EMC) -<br>2006/95/EC (Low voltage) |