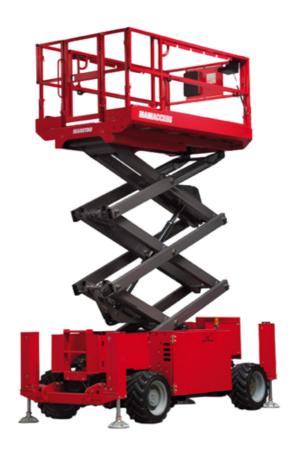

# 120 SC

|                                                                  | 120 SC ( | Created on June 18, 2025 at 6:21 AM UTO                                                                              |
|------------------------------------------------------------------|----------|----------------------------------------------------------------------------------------------------------------------|
| Capacities                                                       |          | Metric                                                                                                               |
| Working height                                                   | h21      | 11.75 m                                                                                                              |
| Platform height                                                  | h7       | 9.96 m                                                                                                               |
| Platform capacity                                                | Q        | 454 kg                                                                                                               |
| Max. capacity on the extension deck                              |          | 136 kg                                                                                                               |
| Number of people (indoor / outdoor)                              |          | 4 / 2                                                                                                                |
| Weight and dimensions                                            |          |                                                                                                                      |
| Platform weight*                                                 |          | 3857 kg                                                                                                              |
| Platform dimensions (length x width)                             | lp / ep  | 2.79 m x 1.60 m                                                                                                      |
| Platform dimensions with extension (length)                      |          | 4.31 m                                                                                                               |
| Overall length                                                   | I1       | 3.76 m                                                                                                               |
| Overall width                                                    | b1       | 1.75 m                                                                                                               |
| Overall height                                                   | h17      | 2.59 m                                                                                                               |
| Overall height (stowed)                                          | h18 ***  | 1.92 m                                                                                                               |
| Overall length with platform extension                           | 115      | 4.81 m                                                                                                               |
| External turning radius                                          | Wa3      | 4.60 m                                                                                                               |
| Ground clearance at centre of wheelbase                          | m2       | 0.24 m                                                                                                               |
| Wheelbase                                                        | у        | 2.29 m                                                                                                               |
| Performances                                                     |          |                                                                                                                      |
| Drive speed - stowed                                             |          | 5.60 km/h                                                                                                            |
| Drive speed - raised                                             |          | 0.40 km/h                                                                                                            |
| Raise speed (laden) / Lower speed (laden)                        |          | 42 s / 28 s                                                                                                          |
| Gradeability                                                     |          | 30 %                                                                                                                 |
| Max outrigger leveling front uphill / back uphill                |          | 5.30 ° / 4.20 °                                                                                                      |
| Max outrigger leveling side to side                              |          | 11.70 °                                                                                                              |
| Indoor and outdoor max Tilt Rating (Fore and Aft / Side-to-Side) |          | 3°/2°                                                                                                                |
| Wheels                                                           |          |                                                                                                                      |
| Tires type                                                       |          | Foam-filled                                                                                                          |
| Drive wheels (front / rear)                                      |          | 2 / 2                                                                                                                |
| Steering wheels (front / rear)                                   |          | 2 / 0                                                                                                                |
| Braking wheels (front / rear)                                    |          | 2/2                                                                                                                  |
| Engine/Battery                                                   |          |                                                                                                                      |
| Engine brand / model                                             |          | Kubota - D1105                                                                                                       |
| Engine norm                                                      |          | Tier 4 final                                                                                                         |
| I.C. Engine power rating / Power                                 |          | 25 Hp / 18.50 kW                                                                                                     |
| Miscellaneous                                                    |          |                                                                                                                      |
| Ground Pressure                                                  |          | 5.44 dan/cm2                                                                                                         |
| Hydraulic tank capacity                                          |          | 68.10 I                                                                                                              |
| Fuel tank                                                        |          | 37.90 l                                                                                                              |
| Sound pressure level (platform work station) (LpA)               |          | 79 dB                                                                                                                |
| Vibration on hands/arms                                          |          | < 2.50 m/s²                                                                                                          |
| Standards compliance                                             |          |                                                                                                                      |
| This machine is in compliance with:                              |          | European directives: 2006/42/EC- Machinery<br>(revised EN280:2013) - 2004/108/EC (EMC) -<br>2006/95/EC (Low voltage) |