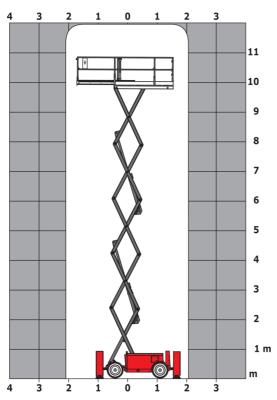

|
| Vibration on hands/arms                                          |          | < 2.50 m/s²                                                                                                          |
| Standards compliance                                             |          |                                                                                                                      |
| This machine is in compliance with:                              |          | European directives: 2006/42/EC- Machinery<br>(revised EN280:2013) - 2004/108/EC (EMC) -<br>2006/95/EC (Low voltage) |

<sup>\*\*\*</sup> With folded guardrail

#### 120 SC - Load chart

#### Load Chart for MEWP Metric



### 120 SC - Dimensional drawing







## **Equipment**

| Standard                                                                    |
|-----------------------------------------------------------------------------|
| 230V Predisposition                                                         |
| 4 wheel drive                                                               |
| Anti-slip platform surface                                                  |
| Audible alarm and illuminated indicator lamp (leveling, overload, lowering) |
| CAN bus technology                                                          |
| Emergency stop button in platform and on frame                              |
| Fixed anti-shearing protection                                              |
| Fold-away guard ra