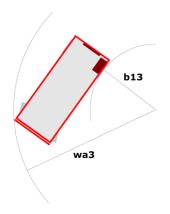

|
| Vibration on hands/arms                                          |          | < 2.50 m/s²                                                                                                          |
| Standards compliance                                             |          |                                                                                                                      |
| This machine is in compliance with:                              |          | European directives: 2006/42/EC- Machinery<br>(revised EN280:2013) - 2004/108/EC (EMC) -<br>2006/95/EC (Low voltage) |

<sup>\*\*\*</sup> With folded guardrail

#### 120 SC - Load chart

#### Load Chart for MEWP Metric



### 120 SC - Dimensional drawing







## **Equipment**

| Standard                                                                    |
|-----------------------------------------------------------------------------|
| 230V Predisposition                                                         |
| 4 wheel drive                                                               |
| Anti-slip platform surface                                                  |
| Audible alarm and illuminated indicator lamp (leveling, overload, lowering) |
| CAN bus technology                                                          |
| Emergency stop button in platform and on frame                              |
| Fixed anti-shearing protection                                              |
| Fold-away guard rails to allow movement through the do