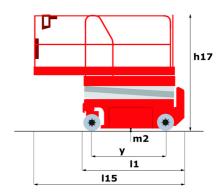

### 120 SC - Dimensional drawing

# 120 SC

|                                                                  | 120 SC  | Created on June 2, 2025 at 6:02 PM UT                                                                                |
|------------------------------------------------------------------|---------|----------------------------------------------------------------------------------------------------------------------|
| Capacities                                                       |         | Metric                                                                                                               |
| Working height                                                   | h21     | 11.75 m                                                                                                              |
| Platform height                                                  | h7      | 9.96 m                                                                                                               |
| Platform capacity                                                | Q       | 454 kg                                                                                                               |
| Max. capacity on the extension deck                              |         | 136 kg                                                                                                               |
| Number of people (indoor / outdoor)                              |         | 4 / 2                                                                                                                |
| Weight and dimensions                                            |         |                                                                                                                      |
| Platform weight*                                                 |         | 3857 kg                                                                                                              |
| Platform dimensions (length x width)                             | lp / ep | 2.79 m x 1.60 m                                                                                                      |
| Platform dimensions with extension (length)                      |         | 4.31 m                                                                                                               |
| Overall length                                                   | l1      | 3.76 m                                                                                                               |
| Overall width                                                    | b1      | 1.75 m                                                                                                               |
| Overall height                                                   | h17     | 2.59 m                                                                                                               |
| Overall height (stowed)                                          | h18 *** | 1.92 m                                                                                                               |
| Overall length with platform extension                           | l15     | 4.81 m                                                                                                               |
| External turning radius                                          | Wa3     | 4.60 m                                                                                                               |
| Ground clearance at centre of wheelbase                          | m2      | 0.24 m                                                                                                               |
| Wheelbase                                                        | y       | 2.29 m                                                                                                               |
| Performances                                                     |         |                                                                                                                      |
| Drive speed - stowed                                             |         | 5.60 km/h                                                                                                            |
| Drive speed - raised                                             |         | 0.40 km/h                                                                                                            |
| Raise speed (laden) / Lower speed (laden)                        |         | 42 s / 28 s                                                                                                          |
| Gradeability                                                     |         | 30 %                                                                                                                 |
| Max outrigger leveling front uphill / back uphill                |         | 5.30 ° / 4.20 °                                                                                                      |
| Max outrigger leveling side to side                              |         | 11.70°                                                                                                               |
| Indoor and outdoor max Tilt Rating (Fore and Aft / Side-to-Side) |         | 3°/2°                                                                                                                |
| Wheels                                                           |         |                                                                                                                      |
| Tires type                                                       |         | Foam-filled                                                                                                          |
| Drive wheels (front / rear)                                      |         | 2/2                                                                                                                  |
| Steering wheels (front / rear)                                   |         | 2/0                                                                                                                  |
| Braking wheels (front / rear)                                    |         | 2/2                                                                                                                  |
| Engine/Battery                                                   |         |                                                                                                                      |
| Engine brand / model                                             |         | Kubota - D1105                                                                                                       |
| Engine norm                                                      |         | Tier 4 final                                                                                                         |
| I.C. Engine power rating / Power                                 |         | 25 Hp / 18.50 kW                                                                                                     |
| Miscellaneous                                                    |         |                                                                                                                      |
| Ground Pressure                                                  |         | 5.44 dan/cm2                                                                                                         |
| Hydraulic tank capacity                                          |         | 68.10 l                                                                                                              |
| Fuel tank                                                        |         | 37.90 l                                                                                                              |
| Sound pressure level (platform work station) (LpA)               |         | 79 dB                                                                                                                |
| Vibration on hands/arms                                          |         | < 2.50 m/s²                                                                                                          |
| Standards compliance                                             |         |                                                                                                                      |
| This machine is in compliance with:                              |         | European directives: 2006/42/EC- Machinery<br>(revised EN280:2013) - 2004/108/EC (EMC) -<br>2006/95/EC (Low voltage) |