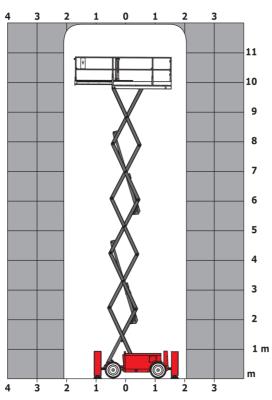

|
| Vibration on hands/arms                                          |         | < 2.50 m/s²                                                                                                          |
| Standards compliance                                             |         |                                                                                                                      |
| This machine is in compliance with:                              |         | European directives: 2006/42/EC- Machinery<br>(revised EN280:2013) - 2004/108/EC (EMC) -<br>2006/95/EC (Low voltage) |

<sup>\*\*\*</sup> With folded guardrail

#### 120 SC - Load chart

#### Load Chart for MEWP Metric



### 120 SC - Dimensional drawing







## **Equipment**

| Standard                                                                    |
|-----------------------------------------------------------------------------|
| 230V Predisposition                                                         |
| 4 wheel drive                                                               |
| Anti-slip platform surface                                                  |
| Audible alarm and illuminated indicator lamp (leveling, overload, lowering) |
| CAN bus technology                                                          |
| Emergency stop button in platform and on frame                              |
| Fixed anti-shearing protection                                              |
| Fold-away guard ra