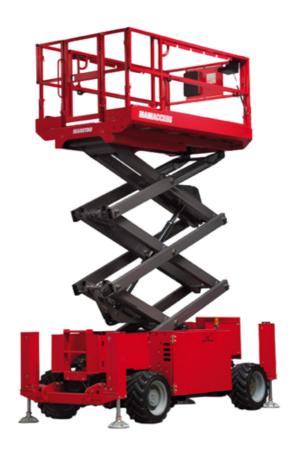

Technical sheet:

# 120 SC

|                                                                  | 120 SC  | Created on June 2, 2025 at 6:02 PM UT                                                                                |
|------------------------------------------------------------------|---------|----------------------------------------------------------------------------------------------------------------------|
| Capacities                                                       |         | Metric                                                                                                               |
| Working height                                                   | h21     | 11.75 m                                                                                                              |
| Platform height                                                  | h7      | 9.96 m                                                                                                               |
| Platform capacity                                                | Q       | 454 kg                                                                                                               |
| Max. capacity on the extension deck                              |         | 136 kg                                                                                                               |
| Number of people (indoor / outdoor)                              |         | 4 / 2                                                                                                                |
| Weight and dimensions                                            |         |                                                                                                                      |
| Platform weight*                                                 |         | 3857 kg                                                                                                              |
| Platform dimensions (length x width)                             | lp / ep | 2.79 m x 1.60 m                                                                                                      |
| Platform dimensions with extension (length)                      |         | 4.31 m                                                                                                               |
| Overall length                                                   | l1      | 3.76 m                                                                                                               |
| Overall width                                                    | b1      | 1.75 m                                                                                                               |
| Overall height                                                   | h17     | 2.59 m                                                                                                               |
| Overall height (stowed)                                          | h18 *** | 1.92 m                                                                                                               |
| Overall length with platform extension                           | l15     | 4.81 m                                                                                                               |
| External turning radius                                          | Wa3     | 4.60 m                                                                                                               |
| Ground clearance at centre of wheelbase                          | m2      | 0.24 m                                                                                                               |
| Wheelbase                                                        | y       | 2.29 m                                                                                                               |
| Performances                                                     |         |                                                                                                                      |
| Drive speed - stowed                                             |         | 5.60 km/h                                                                                                            |
| Drive speed - raised                                             |         | 0.40 km/h                                                                                                            |
| Raise speed (laden) / Lower speed (laden)                        |         | 42 s / 28 s                                                                                                          |
| Gradeability                                                     |         | 30 %                                                                                                                 |
| Max outrigger leveling front uphill / back uphill                |         | 5.30 ° / 4.20 °                                                                                                      |
| Max outrigger leveling side to side                              |         | 11.70°                                                                                                               |
| Indoor and outdoor max Tilt Rating (Fore and Aft / Side-to-Side) |         | 3°/2°                                                                                                                |
| Wheels                                                           |         |                                                                                                                      |
| Tires type                                                       |         | Foam-filled                                                                                                          |
| Drive wheels (front / rear)                                      |         | 2/2                                                                                                                  |
| Steering wheels (front / rear)                                   |         | 2/0                                                                                                                  |
| Braking wheels (front / rear)                                    |         | 2/2                                                                                                                  |
| Engine/Battery                                                   |         |                                                                                                                      |
| Engine brand / model                                             |         | Kubota - D1105                                                                                                       |
| Engine norm                                                      |         | Tier 4 final                                                                                                         |
| I.C. Engine power rating / Power                                 |         | 25 Hp / 18.50 kW                                                                                                     |
| Miscellaneous                                                    |         |                                                                                                                      |
| Ground Pressure                                                  |         | 5.44 dan/cm2                                                                                                         |
| Hydraulic tank capacity                                          |         | 68.10 l                                                                                                              |
| Fuel tank                                                        |         | 37.90 l                                                                                                              |
| Sound pressure level (platform work station) (LpA)               |         | 79 dB                                                                                                                |
| Vibration on hands/arms                                          |         | < 2.50 m/s²                                                                                                          |
| Standards compliance                                             |         |                                                                                                                      |
| This machine is in compliance with:                              |         | European directives: 2006/42/EC- Machinery<br>(revised EN280:2013) - 2004/108/EC (EMC) -<br>2006/95/EC (Low voltage) |