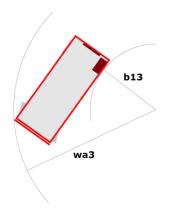

# 120 SC

|                                                                  | 120 SC  | Created on June 2, 2025 at 6:02 PM UT                                                                                |
|------------------------------------------------------------------|---------|----------------------------------------------------------------------------------------------------------------------|
| Capacities                                                       |         | Metric                                                                                                               |
| Working height                                                   | h21     | 11.75 m                                                                                                              |
| Platform height                                                  | h7      | 9.96 m                                                                                                               |
| Platform capacity                                                | Q       | 454 kg                                                                                                               |
| Max. capacity on the extension deck                              |         | 136 kg                                                                                                               |
| Number of people (indoor / outdoor)                              |         | 4 / 2                                                                                                                |
| Weight and dimensions                                            |         |                                                                                                                      |
| Platform weight*                                                 |         | 3857 kg                                                                                                              |
| Platform dimensions (length x width)                             | lp / ep | 2.79 m x 1.60 m                                                                                                      |
| Platform dimensions with extension (length)                      |         | 4.31 m                                                                                                               |
| Overall length                                                   | l1      | 3.76 m                                                                                                               |
| Overall width                                                    | b1      | 1.75 m                                                                                                               |
| Overall height                                                   | h17     | 2.59 m                                                                                                               |
| Overall height (stowed)                                          | h18 *** | 1.92 m                                                                                                               |
| Overall length with platform extension                           | l15     | 4.81 m                                                                                                               |
| External turning radius                                          | Wa3     | 4.60 m                                                                                                               |
| Ground clearance at centre of wheelbase                          | m2      | 0.24 m                                                                                                               |
| Wheelbase                                                        | y       | 2.29 m                                                                                                               |
| Performances                                                     |         |                                                                                                                      |
| Drive speed - stowed                                             |         | 5.60 km/h                                                                                                            |
| Drive speed - raised                                             |         | 0.40 km/h                                                                                                            |
| Raise speed (laden) / Lower speed (laden)                        |         | 42 s / 28 s                                                                                                          |
| Gradeability                                                     |         | 30 %                                                                                                                 |
| Max outrigger leveling front uphill / back uphill                |         | 5.30 ° / 4.20 °                                                                                                      |
| Max outrigger leveling side to side                              |         | 11.70°                                                                                                               |
| Indoor and outdoor max Tilt Rating (Fore and Aft / Side-to-Side) |         | 3°/2°                                                                                                                |
| Wheels                                                           |         |                                                                                                                      |
| Tires type                                                       |         | Foam-filled                                                                                                          |
| Drive wheels (front / rear)                                      |         | 2/2                                                                                                                  |
| Steering wheels (front / rear)                                   |         | 2/0                                                                                                                  |
| Braking wheels (front / rear)                                    |         | 2/2                                                                                                                  |
| Engine/Battery                                                   |         |                                                                                                                      |
| Engine brand / model                                             |         | Kubota - D1105                                                                                                       |
| Engine norm                                                      |         | Tier 4 final                                                                                                         |
| I.C. Engine power rating / Power                                 |         | 25 Hp / 18.50 kW                                                                                                     |
| Miscellaneous                                                    |         |                                                                                                                      |
| Ground Pressure                                                  |         | 5.44 dan/cm2                                                                                                         |
| Hydraulic tank capacity                                          |         | 68.10 l                                                                                                              |
| Fuel tank                                                        |         | 37.90 l                                                                                                              |
| Sound pressure level (platform work station) (LpA)               |         | 79 dB                                                                                                                |
| Vibration on hands/arms                                          |         | < 2.50 m/s²                                                                                                          |
| Standards compliance                                             |         |                                                                                                                      |
| This machine is in compliance with:                              |         | European directives: 2006/42/EC- Machinery<br>(revised EN280:2013) - 2004/108/EC (EMC) -<br>2006/95/EC (Low voltage) |