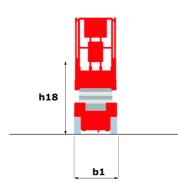

# 120 SC

|                                                                  | 120 SC  | Created on June 2, 2025 at 6:02 PM UT                                                                                |
|------------------------------------------------------------------|---------|----------------------------------------------------------------------------------------------------------------------|
| Capacities                                                       |         | Metric                                                                                                               |
| Working height                                                   | h21     | 11.75 m                                                                                                              |
| Platform height                                                  | h7      | 9.96 m                                                                                                               |
| Platform capacity                                                | Q       | 454 kg                                                                                                               |
| Max. capacity on the extension deck                              |         | 136 kg                                                                                                               |
| Number of people (indoor / outdoor)                              |         | 4 / 2                                                                                                                |
| Weight and dimensions                                            |         |                                                                                                                      |
| Platform weight*                                                 |         | 3857 kg                                                                                                              |
| Platform dimensions (length x width)                             | lp / ep | 2.79 m x 1.60 m                                                                                                      |
| Platform dimensions with extension (length)                      |         | 4.31 m                                                                                                               |
| Overall length                                                   | l1      | 3.76 m                                                                                                               |
| Overall width                                                    | b1      | 1.75 m                                                                                                               |
| Overall height                                                   | h17     | 2.59 m                                                                                                               |
| Overall height (stowed)                                          | h18 *** | 1.92 m                                                                                                               |
| Overall length with platform extension                           | l15     | 4.81 m                                                                                                               |
| External turning radius                                          | Wa3     | 4.60 m                                                                                                               |
| Ground clearance at centre of wheelbase                          | m2      | 0.24 m                                                                                                               |
| Wheelbase                                                        | y       | 2.29 m                                                                                                               |
| Performances                                                     |         |                                                                                                                      |
| Drive speed - stowed                                             |         | 5.60 km/h                                                                                                            |
| Drive speed - raised                                             |         | 0.40 km/h                                                                                                            |
| Raise speed (laden) / Lower speed (laden)                        |         | 42 s / 28 s                                                                                                          |
| Gradeability                                                     |         | 30 %                                                                                                                 |
| Max outrigger leveling front uphill / back uphill                |         | 5.30 ° / 4.20 °                                                                                                      |
| Max outrigger leveling side to side                              |         | 11.70°                                                                                                               |
| Indoor and outdoor max Tilt Rating (Fore and Aft / Side-to-Side) |         | 3°/2°                                                                                                                |
| Wheels                                                           |         |                                                                                                                      |
| Tires type                                                       |         | Foam-filled                                                                                                          |
| Drive wheels (front / rear)                                      |         | 2/2                                                                                                                  |
| Steering wheels (front / rear)                                   |         | 2/0                                                                                                                  |
| Braking wheels (front / rear)                                    |         | 2/2                                                                                                                  |
| Engine/Battery                                                   |         |                                                                                                                      |
| Engine brand / model                                             |         | Kubota - D1105                                                                                                       |
| Engine norm                                                      |         | Tier 4 final                                                                                                         |
| I.C. Engine power rating / Power                                 |         | 25 Hp / 18.50 kW                                                                                                     |
| Miscellaneous                                                    |         |                                                                                                                      |
| Ground Pressure                                                  |         | 5.44 dan/cm2                                                                                                         |
| Hydraulic tank capacity                                          |         | 68.10 l                                                                                                              |
| Fuel tank                                                        |         | 37.90 l                                                                                                              |
| Sound pressure level (platform work station) (LpA)               |         | 79 dB                                                                                                                |
| Vibration on hands/arms                                          |         | < 2.50 m/s²                                                                                                          |
| Standards compliance                                             |         |                                                                                                                      |
| This machine is in compliance with:                              |         | European directives: 2006/42/EC- Machinery<br>(revised EN280:2013) - 2004/108/EC (EMC) -<br>2006/95/EC (Low voltage) |