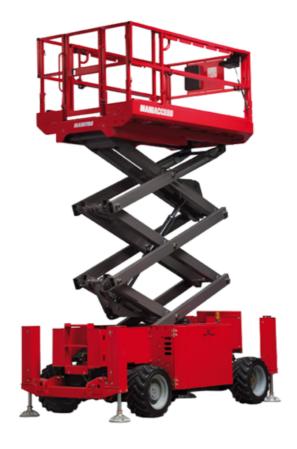

# 120 SC

|                                                                  | 120 SC  | Created on April 29, 2025 at 7:23 AM UT                                                                              |
|------------------------------------------------------------------|---------|----------------------------------------------------------------------------------------------------------------------|
| Capacities                                                       |         | Metric                                                                                                               |
| Working height                                                   | h21     | 11.75 m                                                                                                              |
| Platform height                                                  | h7      | 9.96 m                                                                                                               |
| Platform capacity                                                | Q       | 454 kg                                                                                                               |
| Max. capacity on the extension deck                              |         | 136 kg                                                                                                               |
| Number of people (indoor / outdoor)                              |         | 4 / 2                                                                                                                |
| Weight and dimensions                                            |         |                                                                                                                      |
| Platform weight*                                                 |         | 3857 kg                                                                                                              |
| Platform dimensions (length x width)                             | lp / ep | 2.79 m x 1.60 m                                                                                                      |
| Platform dimensions with extension (length)                      |         | 4.31 m                                                                                                               |
| Overall length                                                   | l1      | 3.76 m                                                                                                               |
| Overall width                                                    | b1      | 1.75 m                                                                                                               |
| Overall height                                                   | h17     | 2.59 m                                                                                                               |
| Overall height (stowed)                                          | h18 *** | 1.92 m                                                                                                               |
| Overall length with platform extension                           | I15     | 4.81 m                                                                                                               |
| External turning radius                                          | Wa3     | 4.60 m                                                                                                               |
| Ground clearance at centre of wheelbase                          | m2      | 0.24 m                                                                                                               |
| Wheelbase                                                        | у       | 2.29 m                                                                                                               |
| Performances                                                     |         |                                                                                                                      |
| Drive speed - stowed                                             |         | 5.60 km/h                                                                                                            |
| Drive speed - raised                                             |         | 0.40 km/h                                                                                                            |
| Raise speed (laden) / Lower speed (laden)                        |         | 42 s / 28 s                                                                                                          |
| Gradeability                                                     |         | 30 %                                                                                                                 |
| Max outrigger leveling front uphill / back uphill                |         | 5.30 ° / 4.20 °                                                                                                      |
| Max outrigger leveling side to side                              |         | 11.70°                                                                                                               |
| Indoor and outdoor max Tilt Rating (Fore and Aft / Side-to-Side) |         | 3°/2°                                                                                                                |
| Wheels                                                           |         |                                                                                                                      |
| Tires type                                                       |         | Foam-filled                                                                                                          |
| Drive wheels (front / rear)                                      |         | 2/2                                                                                                                  |
| Steering wheels (front / rear)                                   |         | 2 / 0                                                                                                                |
| Braking wheels (front / rear)                                    |         | 2/2                                                                                                                  |
| Engine/Battery                                                   |         |                                                                                                                      |
| Engine brand / model                                             |         | Kubota - D1105                                                                                                       |
| Engine norm                                                      |         | Tier 4 final                                                                                                         |
| I.C. Engine power rating / Power                                 |         | 25 Hp / 18.50 kW                                                                                                     |
| Miscellaneous                                                    |         |                                                                                                                      |
| Ground Pressure                                                  |         | 5.44 dan/cm2                                                                                                         |
| Hydraulic tank capacity                                          |         | 68.10 l                                                                                                              |
| Fuel tank                                                        |         | 37.90 l                                                                                                              |
| Sound pressure level (platform work station) (LpA)               |         | 79 dB                                                                                                                |
| Vibration on hands/arms                                          |         | < 2.50 m/s²                                                                                                          |
| Standards compliance                                             |         |                                                                                                                      |
| This machine is in compliance with:                              |         | European directives: 2006/42/EC- Machinery<br>(revised EN280:2013) - 2004/108/EC (EMC) -<br>2006/95/EC (Low voltage) |