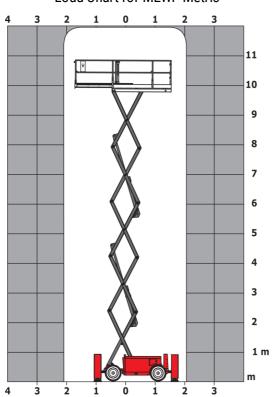

|
| Vibration on hands/arms                                          |         | < 2.50 m/s²                                                                                                          |
| Standards compliance                                             |         |                                                                                                                      |
| This machine is in compliance with:                              |         | European directives: 2006/42/EC- Machinery<br>(revised EN280:2013) - 2004/108/EC (EMC) -<br>2006/95/EC (Low voltage) |

<sup>\*\*\*</sup> With folded guardrail

### 120 SC - Load chart

#### Load Chart for MEWP Metric



### 120 SC - Dimensional drawing



## **Equipment**

| Standard                                                                    |
|-----------------------------------------------------------------------------|
| 230V Predisposition                                                         |
| 4 wheel drive                                                               |
| Anti-slip platform surface                                                  |
| Audible alarm and illuminated indicator lamp (leveling, overload, lowering) |
| CAN bus technology                                                          |
| Emergency stop button in platform and on frame                              |
| Fixed anti-shearing protection                                              |
| Fold-away guard rails