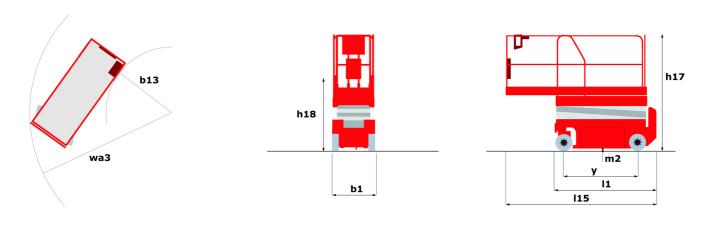

### 120 SC - Dimensional drawing

# 120 SC

|                                                                  | 120 SC  | Created on April 29, 2025 at 7:23 AM UT                                                                              |
|------------------------------------------------------------------|---------|----------------------------------------------------------------------------------------------------------------------|
| Capacities                                                       |         | Metric                                                                                                               |
| Working height                                                   | h21     | 11.75 m                                                                                                              |
| Platform height                                                  | h7      | 9.96 m                                                                                                               |
| Platform capacity                                                | Q       | 454 kg                                                                                                               |
| Max. capacity on the extension deck                              |         | 136 kg                                                                                                               |
| Number of people (indoor / outdoor)                              |         | 4 / 2                                                                                                                |
| Weight and dimensions                                            |         |                                                                                                                      |
| Platform weight*                                                 |         | 3857 kg                                                                                                              |
| Platform dimensions (length x width)                             | lp / ep | 2.79 m x 1.60 m                                                                                                      |
| Platform dimensions with extension (length)                      |         | 4.31 m                                                                                                               |
| Overall length                                                   | l1      | 3.76 m                                                                                                               |
| Overall width                                                    | b1      | 1.75 m                                                                                                               |
| Overall height                                                   | h17     | 2.59 m                                                                                                               |
| Overall height (stowed)                                          | h18 *** | 1.92 m                                                                                                               |
| Overall length with platform extension                           | I15     | 4.81 m                                                                                                               |
| External turning radius                                          | Wa3     | 4.60 m                                                                                                               |
| Ground clearance at centre of wheelbase                          | m2      | 0.24 m                                                                                                               |
| Wheelbase                                                        | у       | 2.29 m                                                                                                               |
| Performances                                                     |         |                                                                                                                      |
| Drive speed - stowed                                             |         | 5.60 km/h                                                                                                            |
| Drive speed - raised                                             |         | 0.40 km/h                                                                                                            |
| Raise speed (laden) / Lower speed (laden)                        |         | 42 s / 28 s                                                                                                          |
| Gradeability                                                     |         | 30 %                                                                                                                 |
| Max outrigger leveling front uphill / back uphill                |         | 5.30 ° / 4.20 °                                                                                                      |
| Max outrigger leveling side to side                              |         | 11.70°                                                                                                               |
| Indoor and outdoor max Tilt Rating (Fore and Aft / Side-to-Side) |         | 3°/2°                                                                                                                |
| Wheels                                                           |         |                                                                                                                      |
| Tires type                                                       |         | Foam-filled                                                                                                          |
| Drive wheels (front / rear)                                      |         | 2/2                                                                                                                  |
| Steering wheels (front / rear)                                   |         | 2 / 0                                                                                                                |
| Braking wheels (front / rear)                                    |         | 2/2                                                                                                                  |
| Engine/Battery                                                   |         |                                                                                                                      |
| Engine brand / model                                             |         | Kubota - D1105                                                                                                       |
| Engine norm                                                      |         | Tier 4 final                                                                                                         |
| I.C. Engine power rating / Power                                 |         | 25 Hp / 18.50 kW                                                                                                     |
| Miscellaneous                                                    |         |                                                                                                                      |
| Ground Pressure                                                  |         | 5.44 dan/cm2                                                                                                         |
| Hydraulic tank capacity                                          |         | 68.10 l                                                                                                              |
| Fuel tank                                                        |         | 37.90 l                                                                                                              |
| Sound pressure level (platform work station) (LpA)               |         | 79 dB                                                                                                                |
| Vibration on hands/arms                                          |         | < 2.50 m/s²                                                                                                          |
| Standards compliance                                             |         |                                                                                                                      |
| This machine is in compliance with:                              |         | European directives: 2006/42/EC- Machinery<br>(revised EN280:2013) - 2004/108/EC (EMC) -<br>2006/95/EC (Low voltage) |