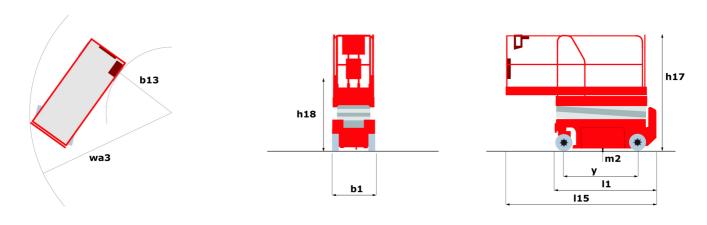

### 120 SC - Dimensional drawing

# 120 SC

|                                                                  | 120 SC  | Created on May 30, 2025 at 11:48 AM UTC                                                                              |
|------------------------------------------------------------------|---------|----------------------------------------------------------------------------------------------------------------------|
| Capacities                                                       |         | Metric                                                                                                               |
| Working height                                                   | h21     | 11.75 m                                                                                                              |
| Platform height                                                  | h7      | 9.96 m                                                                                                               |
| Platform capacity                                                | Q       | 454 kg                                                                                                               |
| Max. capacity on the extension deck                              |         | 136 kg                                                                                                               |
| Number of people (indoor / outdoor)                              |         | 4 / 2                                                                                                                |
| Weight and dimensions                                            |         |                                                                                                                      |
| Platform weight*                                                 |         | 3857 kg                                                                                                              |
| Platform dimensions (length x width)                             | lp / ep | 2.79 m x 1.60 m                                                                                                      |
| Platform dimensions with extension (length)                      |         | 4.31 m                                                                                                               |
| Overall length                                                   | I1      | 3.76 m                                                                                                               |
| Overall width                                                    | b1      | 1.75 m                                                                                                               |
| Overall height                                                   | h17     | 2.59 m                                                                                                               |
| Overall height (stowed)                                          | h18 *** | 1.92 m                                                                                                               |
| Overall length with platform extension                           | I15     | 4.81 m                                                                                                               |
| External turning radius                                          | Wa3     | 4.60 m                                                                                                               |
| Ground clearance at centre of wheelbase                          | m2      | 0.24 m                                                                                                               |
| Wheelbase                                                        | V       | 2.29 m                                                                                                               |
| Performances                                                     | ,       | 2.27 111                                                                                                             |
| Drive speed - stowed                                             |         | 5.60 km/h                                                                                                            |
| Drive speed - raised                                             |         | 0.40 km/h                                                                                                            |
| Raise speed (laden) / Lower speed (laden)                        |         | 42 s / 28 s                                                                                                          |
| Gradeability                                                     |         | 30 %                                                                                                                 |
| Max outrigger leveling front uphill / back uphill                |         | 5.30 ° / 4.20 °                                                                                                      |
| Max outrigger leveling side to side                              |         | 11.70 °                                                                                                              |
| Indoor and outdoor max Tilt Rating (Fore and Aft / Side-to-Side) |         | 3°/2°                                                                                                                |
| Wheels                                                           |         | 3 / 2                                                                                                                |
| Tires type                                                       |         | Foam-filled                                                                                                          |
| Drive wheels (front / rear)                                      |         | 2 / 2                                                                                                                |
| · ,                                                              |         | 2/2                                                                                                                  |
| Steering wheels (front / rear)                                   |         | 2/2                                                                                                                  |
| Braking wheels (front / rear)  Engine/Battery                    |         | 2 / 2                                                                                                                |
| Engine brand / model                                             |         | Kubota - D1105                                                                                                       |
| •                                                                |         | Tier 4 final                                                                                                         |
| Engine norm                                                      |         |                                                                                                                      |
| I.C. Engine power rating / Power  Miscellaneous                  |         | 25 Hp / 18.50 kW                                                                                                     |
| Ground Pressure                                                  |         | 5.44 dan/cm2                                                                                                         |
|                                                                  |         |                                                                                                                      |
| Hydraulic tank capacity                                          |         | 68.10                                                                                                                |
| Fuel tank                                                        |         | 37.90                                                                                                                |
| Sound pressure level (platform work station) (LpA)               |         | 79 dB                                                                                                                |
| Vibration on hands/arms                                          |         | < 2.50 m/s <sup>2</sup>                                                                                              |
| Standards compliance  This machine is in compliance with:        |         | European directives: 2006/42/EC- Machinery<br>(revised EN280:2013) - 2004/108/EC (EMC) -<br>2006/95/EC (Low voltage) |