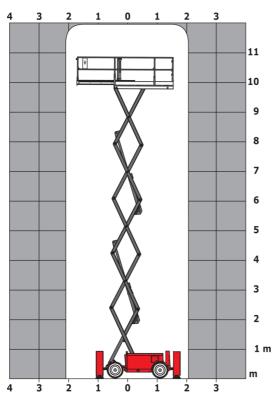

|
| Sound pressure level (platform work station) (LpA)               |         | 79 dB                                                                                                                |
| Vibration on hands/arms                                          |         | < 2.50 m/s <sup>2</sup>                                                                                              |
| Standards compliance  This machine is in compliance with:        |         | European directives: 2006/42/EC- Machinery<br>(revised EN280:2013) - 2004/108/EC (EMC) -<br>2006/95/EC (Low voltage) |

<sup>\*\*\*</sup> With folded guardrail

### 120 SC - Load chart

#### Load Chart for MEWP Metric



### 120 SC - Dimensional drawing



## **Equipment**

| Standard                                                                    |
|-----------------------------------------------------------------------------|
| 230V Predisposition                                                         |
| 4 wheel drive                                                               |
| Anti-slip platform surface                                                  |
| Audible alarm and illuminated indicator lamp (leveling, overload, lowering) |
| CAN bus technology                                                          |
| Emergency stop button in platform and on frame                              |
| Fixed anti-shearing protection                                              |
| Fold-away guard rails