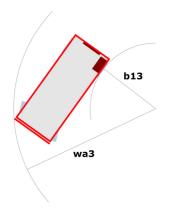

### 120 SC - Dimensional drawing

# 120 SC

|                                                                  | 120 SC                 | Created on June 16, 2025 at 9:21 AM UTC                                                                              |
|------------------------------------------------------------------|------------------------|----------------------------------------------------------------------------------------------------------------------|
| Capacities                                                       |                        | Metric                                                                                                               |
| Working height                                                   | h21                    | 11.75 m                                                                                                              |
| Platform height                                                  | h7                     | 9.96 m                                                                                                               |
| Platform capacity                                                | Q                      | 454 kg                                                                                                               |
| Max. capacity on the extension deck                              |                        | 136 kg                                                                                                               |
| Number of people (indoor / outdoor)                              |                        | 4 / 2                                                                                                                |
| Weight and dimensions                                            |                        |                                                                                                                      |
| Platform weight*                                                 |                        | 3857 kg                                                                                                              |
| Platform dimensions (length x width)                             | lp / ep                | 2.79 m x 1.60 m                                                                                                      |
| Platform dimensions with extension (length)                      |                        | 4.31 m                                                                                                               |
| Overall length                                                   | l1                     | 3.76 m                                                                                                               |
| Overall width                                                    | b1                     | 1.75 m                                                                                                               |
| Overall height                                                   | h17                    | 2.59 m                                                                                                               |
| Overall height (stowed)                                          | h18 ***                | 1.92 m                                                                                                               |
| Overall length with platform extension                           | l15                    | 4.81 m                                                                                                               |
| External turning radius                                          | Wa3                    | 4.60 m                                                                                                               |
| Ground clearance at centre of wheelbase                          | m2                     | 0.24 m                                                                                                               |
| Wheelbase                                                        | V                      | 2.29 m                                                                                                               |
| Performances                                                     | , in the second second |                                                                                                                      |
| Drive speed - stowed                                             |                        | 5.60 km/h                                                                                                            |
| Drive speed - raised                                             |                        | 0.40 km/h                                                                                                            |
| Raise speed (laden) / Lower speed (laden)                        |                        | 42 s / 28 s                                                                                                          |
| Gradeability                                                     |                        | 30 %                                                                                                                 |
| Max outrigger leveling front uphill / back uphill                |                        | 5.30 ° / 4.20 °                                                                                                      |
| Max outrigger leveling side to side                              |                        | 11.70 °                                                                                                              |
| Indoor and outdoor max Tilt Rating (Fore and Aft / Side-to-Side) |                        | 3°/2°                                                                                                                |
| Wheels                                                           |                        | · ·                                                                                                                  |
| Tires type                                                       |                        | Foam-filled                                                                                                          |
| Drive wheels (front / rear)                                      |                        | 2 / 2                                                                                                                |
| Steering wheels (front / rear)                                   |                        | 2 / 0                                                                                                                |
| Braking wheels (front / rear)                                    |                        | 2/2                                                                                                                  |
| Engine/Battery                                                   |                        | ·                                                                                                                    |
| Engine brand / model                                             |                        | Kubota - D1105                                                                                                       |
| Engine norm                                                      |                        | Tier 4 final                                                                                                         |
| I.C. Engine power rating / Power                                 |                        | 25 Hp / 18.50 kW                                                                                                     |
| Miscellaneous                                                    |                        |                                                                                                                      |
| Ground Pressure                                                  |                        | 5.44 dan/cm2                                                                                                         |
| Hydraulic tank capacity                                          |                        | 68.10 I                                                                                                              |
| Fuel tank                                                        |                        | 37.90                                                                                                                |
| Sound pressure level (platform work station) (LpA)               |                        | 79 dB                                                                                                                |
| Vibration on hands/arms                                          |                        | < 2.50 m/s²                                                                                                          |
| Standards compliance                                             |                        |                                                                                                                      |
| This machine is in compliance with:                              |                        | European directives: 2006/42/EC- Machinery<br>(revised EN280:2013) - 2004/108/EC (EMC) -<br>2006/95/EC (Low voltage) |