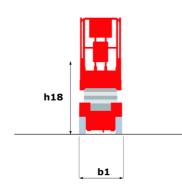

### 120 SC - Dimensional drawing

# 120 SC

|                                                                  | 120 SC                 | Created on June 16, 2025 at 9:21 AM UTC                                                                              |
|------------------------------------------------------------------|------------------------|----------------------------------------------------------------------------------------------------------------------|
| Capacities                                                       |                        | Metric                                                                                                               |
| Working height                                                   | h21                    | 11.75 m                                                                                                              |
| Platform height                                                  | h7                     | 9.96 m                                                                                                               |
| Platform capacity                                                | Q                      | 454 kg                                                                                                               |
| Max. capacity on the extension deck                              |                        | 136 kg                                                                                                               |
| Number of people (indoor / outdoor)                              |                        | 4 / 2                                                                                                                |
| Weight and dimensions                                            |                        |                                                                                                                      |
| Platform weight*                                                 |                        | 3857 kg                                                                                                              |
| Platform dimensions (length x width)                             | lp / ep                | 2.79 m x 1.60 m                                                                                                      |
| Platform dimensions with extension (length)                      |                        | 4.31 m                                                                                                               |
| Overall length                                                   | l1                     | 3.76 m                                                                                                               |
| Overall width                                                    | b1                     | 1.75 m                                                                                                               |
| Overall height                                                   | h17                    | 2.59 m                                                                                                               |
| Overall height (stowed)                                          | h18 ***                | 1.92 m                                                                                                               |
| Overall length with platform extension                           | l15                    | 4.81 m                                                                                                               |
| External turning radius                                          | Wa3                    | 4.60 m                                                                                                               |
| Ground clearance at centre of wheelbase                          | m2                     | 0.24 m                                                                                                               |
| Wheelbase                                                        | V                      | 2.29 m                                                                                                               |
| Performances                                                     | , in the second second |                                                                                                                      |
| Drive speed - stowed                                             |                        | 5.60 km/h                                                                                                            |
| Drive speed - raised                                             |                        | 0.40 km/h                                                                                                            |
| Raise speed (laden) / Lower speed (laden)                        |                        | 42 s / 28 s                                                                                                          |
| Gradeability                                                     |                        | 30 %                                                                                                                 |
| Max outrigger leveling front uphill / back uphill                |                        | 5.30 ° / 4.20 °                                                                                                      |
| Max outrigger leveling side to side                              |                        | 11.70 °                                                                                                              |
| Indoor and outdoor max Tilt Rating (Fore and Aft / Side-to-Side) |                        | 3°/2°                                                                                                                |
| Wheels                                                           |                        | · ·                                                                                                                  |
| Tires type                                                       |                        | Foam-filled                                                                                                          |
| Drive wheels (front / rear)                                      |                        | 2 / 2                                                                                                                |
| Steering wheels (front / rear)                                   |                        | 2 / 0                                                                                                                |
| Braking wheels (front / rear)                                    |                        | 2/2                                                                                                                  |
| Engine/Battery                                                   |                        | ·                                                                                                                    |
| Engine brand / model                                             |                        | Kubota - D1105                                                                                                       |
| Engine norm                                                      |                        | Tier 4 final                                                                                                         |
| I.C. Engine power rating / Power                                 |                        | 25 Hp / 18.50 kW                                                                                                     |
| Miscellaneous                                                    |                        |                                                                                                                      |
| Ground Pressure                                                  |                        | 5.44 dan/cm2                                                                                                         |
| Hydraulic tank capacity                                          |                        | 68.10 I                                                                                                              |
| Fuel tank                                                        |                        | 37.90                                                                                                                |
| Sound pressure level (platform work station) (LpA)               |                        | 79 dB                                                                                                                |
| Vibration on hands/arms                                          |                        | < 2.50 m/s²                                                                                                          |
| Standards compliance                                             |                        |                                                                                                                      |
| This machine is in compliance with:                              |                        | European directives: 2006/42/EC- Machinery<br>(revised EN280:2013) - 2004/108/EC (EMC) -<br>2006/95/EC (Low voltage) |