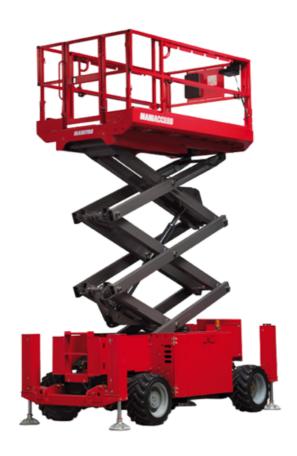

# 120 SC

|                                                                  | 120 SC                 | Created on June 16, 2025 at 9:21 AM UTC                                                                              |
|------------------------------------------------------------------|------------------------|----------------------------------------------------------------------------------------------------------------------|
| Capacities                                                       |                        | Metric                                                                                                               |
| Working height                                                   | h21                    | 11.75 m                                                                                                              |
| Platform height                                                  | h7                     | 9.96 m                                                                                                               |
| Platform capacity                                                | Q                      | 454 kg                                                                                                               |
| Max. capacity on the extension deck                              |                        | 136 kg                                                                                                               |
| Number of people (indoor / outdoor)                              |                        | 4 / 2                                                                                                                |
| Weight and dimensions                                            |                        |                                                                                                                      |
| Platform weight*                                                 |                        | 3857 kg                                                                                                              |
| Platform dimensions (length x width)                             | lp / ep                | 2.79 m x 1.60 m                                                                                                      |
| Platform dimensions with extension (length)                      |                        | 4.31 m                                                                                                               |
| Overall length                                                   | l1                     | 3.76 m                                                                                                               |
| Overall width                                                    | b1                     | 1.75 m                                                                                                               |
| Overall height                                                   | h17                    | 2.59 m                                                                                                               |
| Overall height (stowed)                                          | h18 ***                | 1.92 m                                                                                                               |
| Overall length with platform extension                           | l15                    | 4.81 m                                                                                                               |
| External turning radius                                          | Wa3                    | 4.60 m                                                                                                               |
| Ground clearance at centre of wheelbase                          | m2                     | 0.24 m                                                                                                               |
| Wheelbase                                                        | V                      | 2.29 m                                                                                                               |
| Performances                                                     | , in the second second |                                                                                                                      |
| Drive speed - stowed                                             |                        | 5.60 km/h                                                                                                            |
| Drive speed - raised                                             |                        | 0.40 km/h                                                                                                            |
| Raise speed (laden) / Lower speed (laden)                        |                        | 42 s / 28 s                                                                                                          |
| Gradeability                                                     |                        | 30 %                                                                                                                 |
| Max outrigger leveling front uphill / back uphill                |                        | 5.30 ° / 4.20 °                                                                                                      |
| Max outrigger leveling side to side                              |                        | 11.70 °                                                                                                              |
| Indoor and outdoor max Tilt Rating (Fore and Aft / Side-to-Side) |                        | 3°/2°                                                                                                                |
| Wheels                                                           |                        | · ·                                                                                                                  |
| Tires type                                                       |                        | Foam-filled                                                                                                          |
| Drive wheels (front / rear)                                      |                        | 2 / 2                                                                                                                |
| Steering wheels (front / rear)                                   |                        | 2 / 0                                                                                                                |
| Braking wheels (front / rear)                                    |                        | 2/2                                                                                                                  |
| Engine/Battery                                                   |                        | ·                                                                                                                    |
| Engine brand / model                                             |                        | Kubota - D1105                                                                                                       |
| Engine norm                                                      |                        | Tier 4 final                                                                                                         |
| I.C. Engine power rating / Power                                 |                        | 25 Hp / 18.50 kW                                                                                                     |
| Miscellaneous                                                    |                        |                                                                                                                      |
| Ground Pressure                                                  |                        | 5.44 dan/cm2                                                                                                         |
| Hydraulic tank capacity                                          |                        | 68.10 I                                                                                                              |
| Fuel tank                                                        |                        | 37.90                                                                                                                |
| Sound pressure level (platform work station) (LpA)               |                        | 79 dB                                                                                                                |
| Vibration on hands/arms                                          |                        | < 2.50 m/s²                                                                                                          |
| Standards compliance                                             |                        |                                                                                                                      |
| This machine is in compliance with:                              |                        | European directives: 2006/42/EC- Machinery<br>(revised EN280:2013) - 2004/108/EC (EMC) -<br>2006/95/EC (Low voltage) |