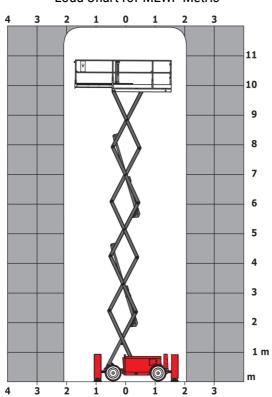

|
| Vibration on hands/arms                                          |                        | < 2.50 m/s²                                                                                                          |
| Standards compliance                                             |                        |                                                                                                                      |
| This machine is in compliance with:                              |                        | European directives: 2006/42/EC- Machinery<br>(revised EN280:2013) - 2004/108/EC (EMC) -<br>2006/95/EC (Low voltage) |

<sup>\*\*\*</sup> With folded guardrail

### 120 SC - Load chart

#### Load Chart for MEWP Metric



### 120 SC - Dimensional drawing







## **Equipment**

| Standard                                                                    |
|-----------------------------------------------------------------------------|
| 230V Predisposition                                                         |
| 4 wheel drive                                                               |
| Anti-slip platform surface                                                  |
| Audible alarm and illuminated indicator lamp (leveling, overload, lowering) |
| CAN bus technology                                                          |
| Emergency stop button in platform and on frame                              |
| Fixed anti-shearing protection                                              |
| Fold-away guard ra