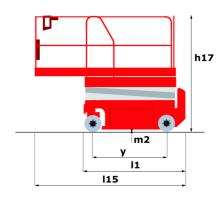

# 120 SC

|                                                                  | 120 SC                 | Created on June 16, 2025 at 9:21 AM UTC                                                                              |
|------------------------------------------------------------------|------------------------|----------------------------------------------------------------------------------------------------------------------|
| Capacities                                                       |                        | Metric                                                                                                               |
| Working height                                                   | h21                    | 11.75 m                                                                                                              |
| Platform height                                                  | h7                     | 9.96 m                                                                                                               |
| Platform capacity                                                | Q                      | 454 kg                                                                                                               |
| Max. capacity on the extension deck                              |                        | 136 kg                                                                                                               |
| Number of people (indoor / outdoor)                              |                        | 4 / 2                                                                                                                |
| Weight and dimensions                                            |                        |                                                                                                                      |
| Platform weight*                                                 |                        | 3857 kg                                                                                                              |
| Platform dimensions (length x width)                             | lp / ep                | 2.79 m x 1.60 m                                                                                                      |
| Platform dimensions with extension (length)                      |                        | 4.31 m                                                                                                               |
| Overall length                                                   | l1                     | 3.76 m                                                                                                               |
| Overall width                                                    | b1                     | 1.75 m                                                                                                               |
| Overall height                                                   | h17                    | 2.59 m                                                                                                               |
| Overall height (stowed)                                          | h18 ***                | 1.92 m                                                                                                               |
| Overall length with platform extension                           | l15                    | 4.81 m                                                                                                               |
| External turning radius                                          | Wa3                    | 4.60 m                                                                                                               |
| Ground clearance at centre of wheelbase                          | m2                     | 0.24 m                                                                                                               |
| Wheelbase                                                        | V                      | 2.29 m                                                                                                               |
| Performances                                                     | , in the second second |                                                                                                                      |
| Drive speed - stowed                                             |                        | 5.60 km/h                                                                                                            |
| Drive speed - raised                                             |                        | 0.40 km/h                                                                                                            |
| Raise speed (laden) / Lower speed (laden)                        |                        | 42 s / 28 s                                                                                                          |
| Gradeability                                                     |                        | 30 %                                                                                                                 |
| Max outrigger leveling front uphill / back uphill                |                        | 5.30 ° / 4.20 °                                                                                                      |
| Max outrigger leveling side to side                              |                        | 11.70 °                                                                                                              |
| Indoor and outdoor max Tilt Rating (Fore and Aft / Side-to-Side) |                        | 3°/2°                                                                                                                |
| Wheels                                                           |                        | · ·                                                                                                                  |
| Tires type                                                       |                        | Foam-filled                                                                                                          |
| Drive wheels (front / rear)                                      |                        | 2 / 2                                                                                                                |
| Steering wheels (front / rear)                                   |                        | 2 / 0                                                                                                                |
| Braking wheels (front / rear)                                    |                        | 2/2                                                                                                                  |
| Engine/Battery                                                   |                        | ·                                                                                                                    |
| Engine brand / model                                             |                        | Kubota - D1105                                                                                                       |
| Engine norm                                                      |                        | Tier 4 final                                                                                                         |
| I.C. Engine power rating / Power                                 |                        | 25 Hp / 18.50 kW                                                                                                     |
| Miscellaneous                                                    |                        |                                                                                                                      |
| Ground Pressure                                                  |                        | 5.44 dan/cm2                                                                                                         |
| Hydraulic tank capacity                                          |                        | 68.10 I                                                                                                              |
| Fuel tank                                                        |                        | 37.90                                                                                                                |
| Sound pressure level (platform work station) (LpA)               |                        | 79 dB                                                                                                                |
| Vibration on hands/arms                                          |                        | < 2.50 m/s²                                                                                                          |
| Standards compliance                                             |                        |                                                                                                                      |
| This machine is in compliance with:                              |                        | European directives: 2006/42/EC- Machinery<br>(revised EN280:2013) - 2004/108/EC (EMC) -<br>2006/95/EC (Low voltage) |

### 120 SC - Dimensional drawing