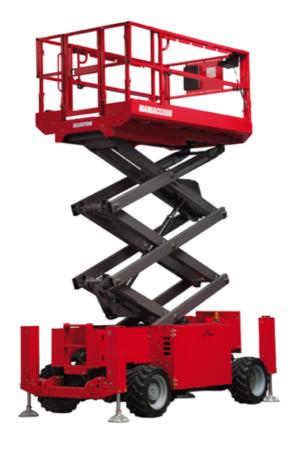

# 120 SC

|                                                                  | 120 SC  | Created on May 31, 2025 at 5:26 AM UTC                                                                               |
|------------------------------------------------------------------|---------|----------------------------------------------------------------------------------------------------------------------|
| Capacities                                                       |         | Metric                                                                                                               |
| Working height                                                   | h21     | 11.75 m                                                                                                              |
| Platform height                                                  | h7      | 9.96 m                                                                                                               |
| Platform capacity                                                | Q       | 454 kg                                                                                                               |
| Max. capacity on the extension deck                              |         | 136 kg                                                                                                               |
| Number of people (indoor / outdoor)                              |         | 4 / 2                                                                                                                |
| Weight and dimensions                                            |         |                                                                                                                      |
| Platform weight*                                                 |         | 3857 kg                                                                                                              |
| Platform dimensions (length x width)                             | lp / ep | 2.79 m x 1.60 m                                                                                                      |
| Platform dimensions with extension (length)                      |         | 4.31 m                                                                                                               |
| Overall length                                                   | I1      | 3.76 m                                                                                                               |
| Overall width                                                    | b1      | 1.75 m                                                                                                               |
| Overall height                                                   | h17     | 2.59 m                                                                                                               |
| Overall height (stowed)                                          | h18 *** | 1.92 m                                                                                                               |
| Overall length with platform extension                           | l15     | 4.81 m                                                                                                               |
| External turning radius                                          | Wa3     | 4.60 m                                                                                                               |
| Ground clearance at centre of wheelbase                          | m2      | 0.24 m                                                                                                               |
| Wheelbase                                                        | ٧       | 2.29 m                                                                                                               |
| Performances                                                     |         |                                                                                                                      |
| Drive speed - stowed                                             |         | 5.60 km/h                                                                                                            |
| Drive speed - raised                                             |         | 0.40 km/h                                                                                                            |
| Raise speed (laden) / Lower speed (laden)                        |         | 42 s / 28 s                                                                                                          |
| Gradeability                                                     |         | 30 %                                                                                                                 |
| Max outrigger leveling front uphill / back uphill                |         | 5.30 ° / 4.20 °                                                                                                      |
| Max outrigger leveling side to side                              |         | 11.70 °                                                                                                              |
| Indoor and outdoor max Tilt Rating (Fore and Aft / Side-to-Side) |         | 3°/2°                                                                                                                |
| Wheels                                                           |         |                                                                                                                      |
| Tires type                                                       |         | Foam-filled                                                                                                          |
| Drive wheels (front / rear)                                      |         | 2/2                                                                                                                  |
| Steering wheels (front / rear)                                   |         | 2/0                                                                                                                  |
| Braking wheels (front / rear)                                    |         | 2/2                                                                                                                  |
| Engine/Battery                                                   |         |                                                                                                                      |
| Engine brand / model                                             |         | Kubota - D1105                                                                                                       |
| Engine norm                                                      |         | Tier 4 final                                                                                                         |
| I.C. Engine power rating / Power                                 |         | 25 Hp / 18.50 kW                                                                                                     |
| Miscellaneous                                                    |         |                                                                                                                      |
| Ground Pressure                                                  |         | 5.44 dan/cm2                                                                                                         |
| Hydraulic tank capacity                                          |         | 68.10 l                                                                                                              |
| Fuel tank                                                        |         | 37.90 l                                                                                                              |
| Sound pressure level (platform work station) (LpA)               |         | 79 dB                                                                                                                |
| Vibration on hands/arms                                          |         | < 2.50 m/s <sup>2</sup>                                                                                              |
| Standards compliance                                             |         |                                                                                                                      |
| This machine is in compliance with:                              |         | European directives: 2006/42/EC- Machinery<br>(revised EN280:2013) - 2004/108/EC (EMC) -<br>2006/95/EC (Low voltage) |