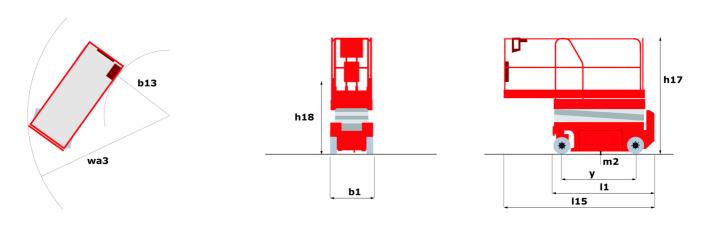

### 120 SC - Dimensional drawing

# 120 SC

|                                                                  | 120 SC  | Created on May 31, 2025 at 5:26 AM UTC                                                                               |
|------------------------------------------------------------------|---------|----------------------------------------------------------------------------------------------------------------------|
| Capacities                                                       |         | Metric                                                                                                               |
| Working height                                                   | h21     | 11.75 m                                                                                                              |
| Platform height                                                  | h7      | 9.96 m                                                                                                               |
| Platform capacity                                                | Q       | 454 kg                                                                                                               |
| Max. capacity on the extension deck                              |         | 136 kg                                                                                                               |
| Number of people (indoor / outdoor)                              |         | 4 / 2                                                                                                                |
| Weight and dimensions                                            |         |                                                                                                                      |
| Platform weight*                                                 |         | 3857 kg                                                                                                              |
| Platform dimensions (length x width)                             | lp / ep | 2.79 m x 1.60 m                                                                                                      |
| Platform dimensions with extension (length)                      |         | 4.31 m                                                                                                               |
| Overall length                                                   | I1      | 3.76 m                                                                                                               |
| Overall width                                                    | b1      | 1.75 m                                                                                                               |
| Overall height                                                   | h17     | 2.59 m                                                                                                               |
| Overall height (stowed)                                          | h18 *** | 1.92 m                                                                                                               |
| Overall length with platform extension                           | l15     | 4.81 m                                                                                                               |
| External turning radius                                          | Wa3     | 4.60 m                                                                                                               |
| Ground clearance at centre of wheelbase                          | m2      | 0.24 m                                                                                                               |
| Wheelbase                                                        | ٧       | 2.29 m                                                                                                               |
| Performances                                                     |         |                                                                                                                      |
| Drive speed - stowed                                             |         | 5.60 km/h                                                                                                            |
| Drive speed - raised                                             |         | 0.40 km/h                                                                                                            |
| Raise speed (laden) / Lower speed (laden)                        |         | 42 s / 28 s                                                                                                          |
| Gradeability                                                     |         | 30 %                                                                                                                 |
| Max outrigger leveling front uphill / back uphill                |         | 5.30 ° / 4.20 °                                                                                                      |
| Max outrigger leveling side to side                              |         | 11.70 °                                                                                                              |
| Indoor and outdoor max Tilt Rating (Fore and Aft / Side-to-Side) |         | 3°/2°                                                                                                                |
| Wheels                                                           |         |                                                                                                                      |
| Tires type                                                       |         | Foam-filled                                                                                                          |
| Drive wheels (front / rear)                                      |         | 2/2                                                                                                                  |
| Steering wheels (front / rear)                                   |         | 2/0                                                                                                                  |
| Braking wheels (front / rear)                                    |         | 2/2                                                                                                                  |
| Engine/Battery                                                   |         |                                                                                                                      |
| Engine brand / model                                             |         | Kubota - D1105                                                                                                       |
| Engine norm                                                      |         | Tier 4 final                                                                                                         |
| I.C. Engine power rating / Power                                 |         | 25 Hp / 18.50 kW                                                                                                     |
| Miscellaneous                                                    |         |                                                                                                                      |
| Ground Pressure                                                  |         | 5.44 dan/cm2                                                                                                         |
| Hydraulic tank capacity                                          |         | 68.10 l                                                                                                              |
| Fuel tank                                                        |         | 37.90 l                                                                                                              |
| Sound pressure level (platform work station) (LpA)               |         | 79 dB                                                                                                                |
| Vibration on hands/arms                                          |         | < 2.50 m/s <sup>2</sup>                                                                                              |
| Standards compliance                                             |         |                                                                                                                      |
| This machine is in compliance with:                              |         | European directives: 2006/42/EC- Machinery<br>(revised EN280:2013) - 2004/108/EC (EMC) -<br>2006/95/EC (Low voltage) |