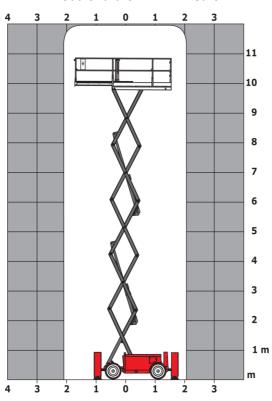

|
| Vibration on hands/arms                                          |         | < 2.50 m/s <sup>2</sup>                                                                                              |
| Standards compliance                                             |         |                                                                                                                      |
| This machine is in compliance with:                              |         | European directives: 2006/42/EC- Machinery<br>(revised EN280:2013) - 2004/108/EC (EMC) -<br>2006/95/EC (Low voltage) |

<sup>\*\*\*</sup> With folded guardrail

### 120 SC - Load chart

#### Load Chart for MEWP Metric



### 120 SC - Dimensional drawing



## **Equipment**

| Standard                                                                    |  |
|-----------------------------------------------------------------------------|--|
| 230V Predisposition                                                         |  |
| 4 wheel drive                                                               |  |
| Anti-slip platform surface                                                  |  |
| Audible alarm and illuminated indicator lamp (leveling, overload, lowering) |  |
| CAN bus technology                                                          |  |
| Emergency stop button in platform and on frame                              |  |
| Fixed anti-shearing protection                                              |