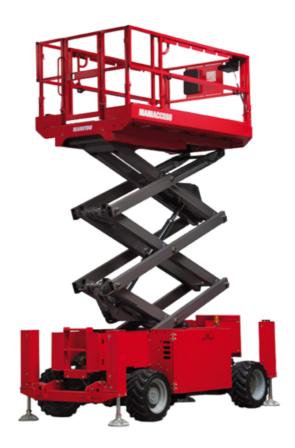

# 120 SC

|                                                                  | 120 SC  | Created on June 15, 2025 at 7:42 PM UTC                                                                              |
|------------------------------------------------------------------|---------|----------------------------------------------------------------------------------------------------------------------|
| Capacities                                                       |         | Metric                                                                                                               |
| Working height                                                   | h21     | 11.75 m                                                                                                              |
| Platform height                                                  | h7      | 9.96 m                                                                                                               |
| Platform capacity                                                | Q       | 454 kg                                                                                                               |
| Max. capacity on the extension deck                              |         | 136 kg                                                                                                               |
| Number of people (indoor / outdoor)                              |         | 4 / 2                                                                                                                |
| Weight and dimensions                                            |         |                                                                                                                      |
| Platform weight*                                                 |         | 3857 kg                                                                                                              |
| Platform dimensions (length x width)                             | lp / ep | 2.79 m x 1.60 m                                                                                                      |
| Platform dimensions with extension (length)                      |         | 4.31 m                                                                                                               |
| Overall length                                                   | I1      | 3.76 m                                                                                                               |
| Overall width                                                    | b1      | 1.75 m                                                                                                               |
| Overall height                                                   | h17     | 2.59 m                                                                                                               |
| Overall height (stowed)                                          | h18 *** | 1.92 m                                                                                                               |
| Overall length with platform extension                           | I15     | 4.81 m                                                                                                               |
| External turning radius                                          | Wa3     | 4.60 m                                                                                                               |
| Ground clearance at centre of wheelbase                          | m2      | 0.24 m                                                                                                               |
| Wheelbase                                                        | у       | 2.29 m                                                                                                               |
| Performances                                                     | ,       | 2.27                                                                                                                 |
| Drive speed - stowed                                             |         | 5.60 km/h                                                                                                            |
| Drive speed - raised                                             |         | 0.40 km/h                                                                                                            |
| Raise speed (laden) / Lower speed (laden)                        |         | 42 s / 28 s                                                                                                          |
| Gradeability                                                     |         | 30 %                                                                                                                 |
| Max outrigger leveling front uphill / back uphill                |         | 5.30 ° / 4.20 °                                                                                                      |
| Max outrigger leveling side to side                              |         | 11.70 °                                                                                                              |
| Indoor and outdoor max Tilt Rating (Fore and Aft / Side-to-Side) |         | 3°/2°                                                                                                                |
| Wheels                                                           |         | 5 7 2                                                                                                                |
| Tires type                                                       |         | Foam-filled                                                                                                          |
| Drive wheels (front / rear)                                      |         | 2 / 2                                                                                                                |
| Steering wheels (front / rear)                                   |         | 2 / 0                                                                                                                |
| Braking wheels (front / rear)                                    |         | 2 / 2                                                                                                                |
| Engine/Battery Engine                                            |         | -, -                                                                                                                 |
| Engine brand / model                                             |         | Kubota - D1105                                                                                                       |
| Engine norm                                                      |         | Tier 4 final                                                                                                         |
| I.C. Engine power rating / Power                                 |         | 25 Hp / 18.50 kW                                                                                                     |
| Miscellaneous                                                    |         | 20 119 / 10.00 111                                                                                                   |
| Ground Pressure                                                  |         | 5.44 dan/cm2                                                                                                         |
| Hydraulic tank capacity                                          |         | 68.10 I                                                                                                              |
| Fuel tank                                                        |         | 37.90                                                                                                                |
| Sound pressure level (platform work station) (LpA)               |         | 79 dB                                                                                                                |
| Vibration on hands/arms                                          |         | < 2.50 m/s <sup>2</sup>                                                                                              |
| Standards compliance                                             |         | - 2.00 Hy 0                                                                                                          |
| This machine is in compliance with:                              |         | European directives: 2006/42/EC- Machinery<br>(revised EN280:2013) - 2004/108/EC (EMC) -<br>2006/95/EC (Low voltage) |