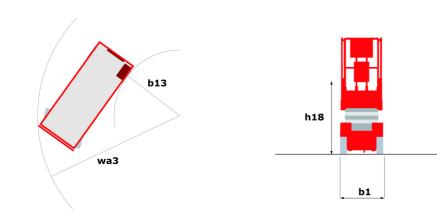

### 120 SC - Dimensional drawing

# 120 SC

|                                                                  | 120 SC  | Created on June 15, 2025 at 7:42 PM UTC                                                                              |
|------------------------------------------------------------------|---------|----------------------------------------------------------------------------------------------------------------------|
| Capacities                                                       |         | Metric                                                                                                               |
| Working height                                                   | h21     | 11.75 m                                                                                                              |
| Platform height                                                  | h7      | 9.96 m                                                                                                               |
| Platform capacity                                                | Q       | 454 kg                                                                                                               |
| Max. capacity on the extension deck                              |         | 136 kg                                                                                                               |
| Number of people (indoor / outdoor)                              |         | 4 / 2                                                                                                                |
| Weight and dimensions                                            |         |                                                                                                                      |
| Platform weight*                                                 |         | 3857 kg                                                                                                              |
| Platform dimensions (length x width)                             | lp / ep | 2.79 m x 1.60 m                                                                                                      |
| Platform dimensions with extension (length)                      |         | 4.31 m                                                                                                               |
| Overall length                                                   | I1      | 3.76 m                                                                                                               |
| Overall width                                                    | b1      | 1.75 m                                                                                                               |
| Overall height                                                   | h17     | 2.59 m                                                                                                               |
| Overall height (stowed)                                          | h18 *** | 1.92 m                                                                                                               |
| Overall length with platform extension                           | I15     | 4.81 m                                                                                                               |
| External turning radius                                          | Wa3     | 4.60 m                                                                                                               |
| Ground clearance at centre of wheelbase                          | m2      | 0.24 m                                                                                                               |
| Wheelbase                                                        | у       | 2.29 m                                                                                                               |
| Performances                                                     | ,       | 2.27                                                                                                                 |
| Drive speed - stowed                                             |         | 5.60 km/h                                                                                                            |
| Drive speed - raised                                             |         | 0.40 km/h                                                                                                            |
| Raise speed (laden) / Lower speed (laden)                        |         | 42 s / 28 s                                                                                                          |
| Gradeability                                                     |         | 30 %                                                                                                                 |
| Max outrigger leveling front uphill / back uphill                |         | 5.30 ° / 4.20 °                                                                                                      |
| Max outrigger leveling side to side                              |         | 11.70 °                                                                                                              |
| Indoor and outdoor max Tilt Rating (Fore and Aft / Side-to-Side) |         | 3°/2°                                                                                                                |
| Wheels                                                           |         | 5 7 2                                                                                                                |
| Tires type                                                       |         | Foam-filled                                                                                                          |
| Drive wheels (front / rear)                                      |         | 2 / 2                                                                                                                |
| Steering wheels (front / rear)                                   |         | 2 / 0                                                                                                                |
| Braking wheels (front / rear)                                    |         | 2 / 2                                                                                                                |
| Engine/Battery Engine                                            |         | -, -                                                                                                                 |
| Engine brand / model                                             |         | Kubota - D1105                                                                                                       |
| Engine norm                                                      |         | Tier 4 final                                                                                                         |
| I.C. Engine power rating / Power                                 |         | 25 Hp / 18.50 kW                                                                                                     |
| Miscellaneous                                                    |         | 20 119 / 10.00 111                                                                                                   |
| Ground Pressure                                                  |         | 5.44 dan/cm2                                                                                                         |
| Hydraulic tank capacity                                          |         | 68.10 I                                                                                                              |
| Fuel tank                                                        |         | 37.90                                                                                                                |
| Sound pressure level (platform work station) (LpA)               |         | 79 dB                                                                                                                |
| Vibration on hands/arms                                          |         | < 2.50 m/s <sup>2</sup>                                                                                              |
| Standards compliance                                             |         | - 2.00 Hy 0                                                                                                          |
| This machine is in compliance with:                              |         | European directives: 2006/42/EC- Machinery<br>(revised EN280:2013) - 2004/108/EC (EMC) -<br>2006/95/EC (Low voltage) |