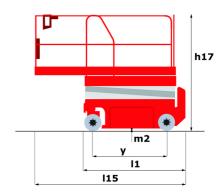

### 120 SC - Dimensional drawing

# 120 SC

|                                                                  | 120 SC  | Created on June 15, 2025 at 7:42 PM UTC                                                                              |
|------------------------------------------------------------------|---------|----------------------------------------------------------------------------------------------------------------------|
| Capacities                                                       |         | Metric                                                                                                               |
| Working height                                                   | h21     | 11.75 m                                                                                                              |
| Platform height                                                  | h7      | 9.96 m                                                                                                               |
| Platform capacity                                                | Q       | 454 kg                                                                                                               |
| Max. capacity on the extension deck                              |         | 136 kg                                                                                                               |
| Number of people (indoor / outdoor)                              |         | 4 / 2                                                                                                                |
| Weight and dimensions                                            |         |                                                                                                                      |
| Platform weight*                                                 |         | 3857 kg                                                                                                              |
| Platform dimensions (length x width)                             | lp / ep | 2.79 m x 1.60 m                                                                                                      |
| Platform dimensions with extension (length)                      |         | 4.31 m                                                                                                               |
| Overall length                                                   | I1      | 3.76 m                                                                                                               |
| Overall width                                                    | b1      | 1.75 m                                                                                                               |
| Overall height                                                   | h17     | 2.59 m                                                                                                               |
| Overall height (stowed)                                          | h18 *** | 1.92 m                                                                                                               |
| Overall length with platform extension                           | I15     | 4.81 m                                                                                                               |
| External turning radius                                          | Wa3     | 4.60 m                                                                                                               |
| Ground clearance at centre of wheelbase                          | m2      | 0.24 m                                                                                                               |
| Wheelbase                                                        | у       | 2.29 m                                                                                                               |
| Performances                                                     | ,       | 2.27                                                                                                                 |
| Drive speed - stowed                                             |         | 5.60 km/h                                                                                                            |
| Drive speed - raised                                             |         | 0.40 km/h                                                                                                            |
| Raise speed (laden) / Lower speed (laden)                        |         | 42 s / 28 s                                                                                                          |
| Gradeability                                                     |         | 30 %                                                                                                                 |
| Max outrigger leveling front uphill / back uphill                |         | 5.30 ° / 4.20 °                                                                                                      |
| Max outrigger leveling side to side                              |         | 11.70 °                                                                                                              |
| Indoor and outdoor max Tilt Rating (Fore and Aft / Side-to-Side) |         | 3°/2°                                                                                                                |
| Wheels                                                           |         | 5 7 2                                                                                                                |
| Tires type                                                       |         | Foam-filled                                                                                                          |
| Drive wheels (front / rear)                                      |         | 2 / 2                                                                                                                |
| Steering wheels (front / rear)                                   |         | 2 / 0                                                                                                                |
| Braking wheels (front / rear)                                    |         | 2 / 2                                                                                                                |
| Engine/Battery Engine                                            |         | -, -                                                                                                                 |
| Engine brand / model                                             |         | Kubota - D1105                                                                                                       |
| Engine norm                                                      |         | Tier 4 final                                                                                                         |
| I.C. Engine power rating / Power                                 |         | 25 Hp / 18.50 kW                                                                                                     |
| Miscellaneous                                                    |         | 20 119 / 10.00 111                                                                                                   |
| Ground Pressure                                                  |         | 5.44 dan/cm2                                                                                                         |
| Hydraulic tank capacity                                          |         | 68.10 I                                                                                                              |
| Fuel tank                                                        |         | 37.90                                                                                                                |
| Sound pressure level (platform work station) (LpA)               |         | 79 dB                                                                                                                |
| Vibration on hands/arms                                          |         | < 2.50 m/s <sup>2</sup>                                                                                              |
| Standards compliance                                             |         | - 2.00 Hy 0                                                                                                          |
| This machine is in compliance with:                              |         | European directives: 2006/42/EC- Machinery<br>(revised EN280:2013) - 2004/108/EC (EMC) -<br>2006/95/EC (Low voltage) |