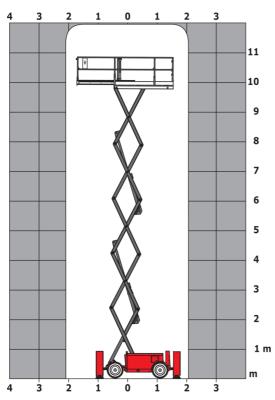

|
| Vibration on hands/arms                                          |         | < 2.50 m/s <sup>2</sup>                                                                                              |
| Standards compliance                                             |         | - 2.00 Hy 0                                                                                                          |
| This machine is in compliance with:                              |         | European directives: 2006/42/EC- Machinery<br>(revised EN280:2013) - 2004/108/EC (EMC) -<br>2006/95/EC (Low voltage) |

<sup>\*\*\*</sup> With folded guardrail

#### 120 SC - Load chart

#### Load Chart for MEWP Metric



### 120 SC - Dimensional drawing





## **Equipment**

| Standard                                                                    |
|-----------------------------------------------------------------------------|
| 230V Predisposition                                                         |
| 4 wheel drive                                                               |
| Anti-slip platform surface                                                  |
| Audible alarm and illuminated indicator lamp (leveling, overload, lowering) |
| CAN bus technology                                                          |
| Emergency stop button in platform and on frame                              |
| Fixed anti-shearing protection                                              |
| Fold-away guard rail