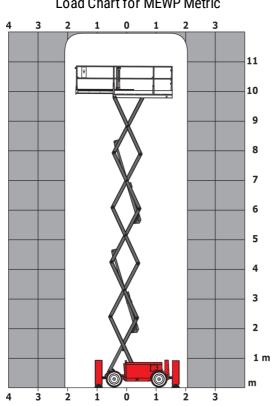

|         |                                                                                                                   |
| Sound pressure level (platform work station) (LpA)              |         | 79 dB                                                                                                             |
| /ibration on hands/arms                                         |         | < 2.50 m/s²                                                                                                       |
| Standards compliance                                            |         | European directives: 2006/42/EC- Machinen<br>(revised EN280:2013) - 2004/108/EC (EMC)<br>2006/95/EC (Low voltage) |

\*\*\* With folded guardrail

## 120 SC - Load chart



## Load Chart for MEWP Metric

# 120 SC - Dimensional drawing



## Equipment

| Standard                                                                    |
|-----------------------------------------------------------------------------|
| 230V Predisposition                                                         |
| 4 wheel drive                                                               |
| Anti-slip platform surface                                                  |
| Audible alarm and illuminated indicator lamp (leveling, overload, lowering) |
| CAN bus technology                                                          |
| Emergency stop button in platform and on frame                              |
| Fixed anti-shearing protection                                              |