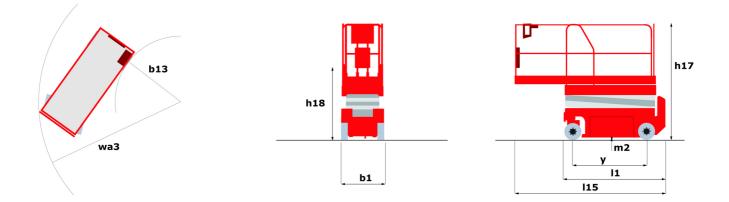

# 120 SC - Dimensional drawing

Technical sheet :

| Capacities                                                      |         | Metric                                                                                                            |
|-----------------------------------------------------------------|---------|-------------------------------------------------------------------------------------------------------------------|
| Vorking height                                                  | h21     | 11.75 m                                                                                                           |
| Yatform height                                                  | h7      | 9.96 m                                                                                                            |
| latform capacity                                                | Q       | 454 kg                                                                                                            |
| Aax. capacity on the extension deck                             |         | 136 kg                                                                                                            |
| Number of people (indoor / outdoor)                             |         | 4 / 2                                                                                                             |
| Veight and dimensions                                           |         |                                                                                                                   |
| Patform weight*                                                 |         | 3857 kg                                                                                                           |
| Platform dimensions (length x width)                            | lp / ep | 2.79 m x 1.60 m                                                                                                   |
| Platform dimensions with extension (length)                     |         | 4.31 m                                                                                                            |
| )verall length                                                  | 1       | 3.76 m                                                                                                            |
| )verall width                                                   | b1      | 1.75 m                                                                                                            |
| Dverall height                                                  | h17     | 2.59 m                                                                                                            |
| Overall height (stowed)                                         | h18 *** | 1.92 m                                                                                                            |
| Overall length with platform extension                          | 115     | 4.81 m                                                                                                            |
| external turning radius                                         | Wa3     | 4.60 m                                                                                                            |
| Ground clearance at centre of wheelbase                         | m2      | 0.24 m                                                                                                            |
| Nheelbase                                                       | v       | 2.29 m                                                                                                            |
| Performances                                                    |         |                                                                                                                   |
| Drive speed - stowed                                            |         | 5.60 km/h                                                                                                         |
| Drive speed - raised                                            |         | 0.40 km/h                                                                                                         |
| Raise speed (laden) / Lower speed (laden)                       |         | 42 s / 28 s                                                                                                       |
| Gradeability                                                    |         | 30 %                                                                                                              |
| Max outrigger leveling front uphill / back uphill               |         | 5.30 ° / 4.20 °                                                                                                   |
| Max outrigger leveling side to side                             |         | 11.70 °                                                                                                           |
| ndoor and outdoor max Tilt Rating (Fore and Aft / Side-to-Side) |         | 3°/2°                                                                                                             |
| Wheels                                                          |         | , <i>i</i>                                                                                                        |
| Tires type                                                      |         | Foam-filled                                                                                                       |
| Drive wheels (front / rear)                                     |         | 2/2                                                                                                               |
| Steering wheels (front / rear)                                  |         | 2 / 0                                                                                                             |
| Braking wheels (front / rear)                                   |         | 2/2                                                                                                               |
| Engine/Battery                                                  |         |                                                                                                                   |
| Engine brand / model                                            |         | Kubota - D1105                                                                                                    |
| Engine norm                                                     |         | Tier 4 final                                                                                                      |
| .C. Engine power rating / Power                                 |         | 25 Hp / 18.50 kW                                                                                                  |
| Miscellaneous                                                   |         | 23 Hp 7 18.30 KW                                                                                                  |
| Sround Pressure                                                 |         | 5.44 dan/cm2                                                                                                      |
| Hydraulic tank capacity                                         |         | 68.10 l                                                                                                           |
| ryuraunc tank capacity<br>Fuel tank                             |         | 37.90                                                                                                             |
|                                                                 |         |                                                                                                                   |
| Sound pressure level (platform work station) (LpA)              |         | 79 dB                                                                                                             |
| /ibration on hands/arms                                         |         | < 2.50 m/s²                                                                                                       |
| Standards compliance                                            |         | European directives: 2006/42/EC- Machinen<br>(revised EN280:2013) - 2004/108/EC (EMC)<br>2006/95/EC (Low voltage) |