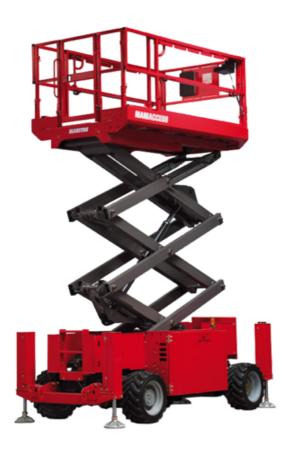

Technical sheet :

| Capacities                                                      |         | Metric                                                                                                            |
|-----------------------------------------------------------------|---------|-------------------------------------------------------------------------------------------------------------------|
| Vorking height                                                  | h21     | 11.75 m                                                                                                           |
| Yatform height                                                  | h7      | 9.96 m                                                                                                            |
| latform capacity                                                | Q       | 454 kg                                                                                                            |
| Aax. capacity on the extension deck                             |         | 136 kg                                                                                                            |
| Number of people (indoor / outdoor)                             |         | 4 / 2                                                                                                             |
| Veight and dimensions                                           |         |                                                                                                                   |
| Patform weight*                                                 |         | 3857 kg                                                                                                           |
| Platform dimensions (length x width)                            | lp / ep | 2.79 m x 1.60 m                                                                                                   |
| Platform dimensions with extension (length)                     |         | 4.31 m                                                                                                            |
| )verall length                                                  | 1       | 3.76 m                                                                                                            |
| )verall width                                                   | b1      | 1.75 m                                                                                                            |
| Dverall height                                                  | h17     | 2.59 m                                                                                                            |
| Overall height (stowed)                                         | h18 *** | 1.92 m                                                                                                            |
| Overall length with platform extension                          | 115     | 4.81 m                                                                                                            |
| external turning radius                                         | Wa3     | 4.60 m                                                                                                            |
| Ground clearance at centre of wheelbase                         | m2      | 0.24 m                                                                                                            |
| Nheelbase                                                       | v       | 2.29 m                                                                                                            |
| Performances                                                    |         |                                                                                                                   |
| Drive speed - stowed                                            |         | 5.60 km/h                                                                                                         |
| Drive speed - raised                                            |         | 0.40 km/h                                                                                                         |
| Raise speed (laden) / Lower speed (laden)                       |         | 42 s / 28 s                                                                                                       |
| Gradeability                                                    |         | 30 %                                                                                                              |
| Max outrigger leveling front uphill / back uphill               |         | 5.30 ° / 4.20 °                                                                                                   |
| Max outrigger leveling side to side                             |         | 11.70 °                                                                                                           |
| ndoor and outdoor max Tilt Rating (Fore and Aft / Side-to-Side) |         | 3°/2°                                                                                                             |
| Wheels                                                          |         | , <i>i</i>                                                                                                        |
| Tires type                                                      |         | Foam-filled                                                                                                       |
| Drive wheels (front / rear)                                     |         | 2/2                                                                                                               |
| Steering wheels (front / rear)                                  |         | 2 / 0                                                                                                             |
| Braking wheels (front / rear)                                   |         | 2/2                                                                                                               |
| Engine/Battery                                                  |         |                                                                                                                   |
| Engine brand / model                                            |         | Kubota - D1105                                                                                                    |
| Engine norm                                                     |         | Tier 4 final                                                                                                      |
| .C. Engine power rating / Power                                 |         | 25 Hp / 18.50 kW                                                                                                  |
| Miscellaneous                                                   |         | 23 Hp 7 18.30 KW                                                                                                  |
| Sround Pressure                                                 |         | 5.44 dan/cm2                                                                                                      |
| Hydraulic tank capacity                                         |         | 68.10 l                                                                                                           |
| ryuraunc tank capacity<br>Fuel tank                             |         | 37.90                                                                                                             |
|                                                                 |         |                                                                                                                   |
| Sound pressure level (platform work station) (LpA)              |         | 79 dB                                                                                                             |
| /ibration on hands/arms                                         |         | < 2.50 m/s²                                                                                                       |
| Standards compliance                                            |         | European directives: 2006/42/EC- Machinen<br>(revised EN280:2013) - 2004/108/EC (EMC)<br>2006/95/EC (Low voltage) |