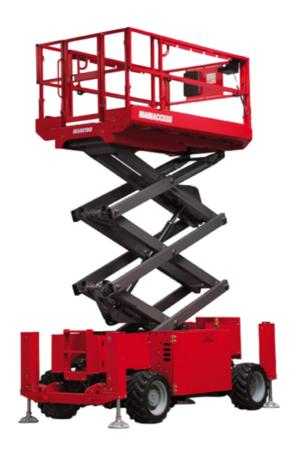

# 120 SC

|                                                                  | 120 SC  | Created on June 17, 2025 at 11:47 AM UT                                                                              |
|------------------------------------------------------------------|---------|----------------------------------------------------------------------------------------------------------------------|
| Capacities                                                       |         | Metric                                                                                                               |
| Working height                                                   | h21     | 11.75 m                                                                                                              |
| Platform height                                                  | h7      | 9.96 m                                                                                                               |
| Platform capacity                                                | Q       | 454 kg                                                                                                               |
| Max. capacity on the extension deck                              |         | 136 kg                                                                                                               |
| Number of people (indoor / outdoor)                              |         | 4 / 2                                                                                                                |
| Weight and dimensions                                            |         |                                                                                                                      |
| Platform weight*                                                 |         | 3857 kg                                                                                                              |
| Platform dimensions (length x width)                             | lp / ep | 2.79 m x 1.60 m                                                                                                      |
| Platform dimensions with extension (length)                      |         | 4.31 m                                                                                                               |
| Overall length                                                   | l1      | 3.76 m                                                                                                               |
| Overall width                                                    | b1      | 1.75 m                                                                                                               |
| Overall height                                                   | h17     | 2.59 m                                                                                                               |
| Overall height (stowed)                                          | h18 *** | 1.92 m                                                                                                               |
| Overall length with platform extension                           | l15     | 4.81 m                                                                                                               |
| External turning radius                                          | Wa3     | 4.60 m                                                                                                               |
| Ground clearance at centre of wheelbase                          | m2      | 0.24 m                                                                                                               |
| Wheelbase                                                        | у       | 2.29 m                                                                                                               |
| Performances                                                     | ,       |                                                                                                                      |
| Drive speed - stowed                                             |         | 5.60 km/h                                                                                                            |
| Drive speed - raised                                             |         | 0.40 km/h                                                                                                            |
| Raise speed (laden) / Lower speed (laden)                        |         | 42 s / 28 s                                                                                                          |
| Gradeability                                                     |         | 30 %                                                                                                                 |
| Max outrigger leveling front uphill / back uphill                |         | 5.30 ° / 4.20 °                                                                                                      |
| Max outrigger leveling side to side                              |         | 11.70 °                                                                                                              |
| Indoor and outdoor max Tilt Rating (Fore and Aft / Side-to-Side) |         | 3°/2°                                                                                                                |
| Wheels                                                           |         | - / -                                                                                                                |
| Tires type                                                       |         | Foam-filled                                                                                                          |
| Drive wheels (front / rear)                                      |         | 2/2                                                                                                                  |
| Steering wheels (front / rear)                                   |         | 2 / 0                                                                                                                |
| Braking wheels (front / rear)                                    |         | 2/2                                                                                                                  |
| Engine/Battery                                                   |         |                                                                                                                      |
| Engine brand / model                                             |         | Kubota - D1105                                                                                                       |
| Engine norm                                                      |         | Tier 4 final                                                                                                         |
| I.C. Engine power rating / Power                                 |         | 25 Hp / 18.50 kW                                                                                                     |
| Miscellaneous                                                    |         | 20.197.1010.111                                                                                                      |
| Ground Pressure                                                  |         | 5.44 dan/cm2                                                                                                         |
| Hydraulic tank capacity                                          |         | 68.10                                                                                                                |
| Fuel tank                                                        |         | 37.90                                                                                                                |
| Sound pressure level (platform work station) (LpA)               |         | 79 dB                                                                                                                |
| Vibration on hands/arms                                          |         | < 2.50 m/s²                                                                                                          |
| Standards compliance                                             |         | 2.00 11,0                                                                                                            |
| This machine is in compliance with:                              |         | European directives: 2006/42/EC- Machinery<br>(revised EN280:2013) - 2004/108/EC (EMC) -<br>2006/95/EC (Low voltage) |