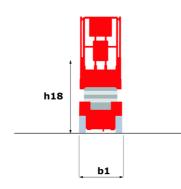

# 120 SC

|                                                                  | 120 SC  | Created on June 17, 2025 at 11:47 AM UT                                                                              |
|------------------------------------------------------------------|---------|----------------------------------------------------------------------------------------------------------------------|
| Capacities                                                       |         | Metric                                                                                                               |
| Working height                                                   | h21     | 11.75 m                                                                                                              |
| Platform height                                                  | h7      | 9.96 m                                                                                                               |
| Platform capacity                                                | Q       | 454 kg                                                                                                               |
| Max. capacity on the extension deck                              |         | 136 kg                                                                                                               |
| Number of people (indoor / outdoor)                              |         | 4 / 2                                                                                                                |
| Weight and dimensions                                            |         |                                                                                                                      |
| Platform weight*                                                 |         | 3857 kg                                                                                                              |
| Platform dimensions (length x width)                             | lp / ep | 2.79 m x 1.60 m                                                                                                      |
| Platform dimensions with extension (length)                      |         | 4.31 m                                                                                                               |
| Overall length                                                   | l1      | 3.76 m                                                                                                               |
| Overall width                                                    | b1      | 1.75 m                                                                                                               |
| Overall height                                                   | h17     | 2.59 m                                                                                                               |
| Overall height (stowed)                                          | h18 *** | 1.92 m                                                                                                               |
| Overall length with platform extension                           | l15     | 4.81 m                                                                                                               |
| External turning radius                                          | Wa3     | 4.60 m                                                                                                               |
| Ground clearance at centre of wheelbase                          | m2      | 0.24 m                                                                                                               |
| Wheelbase                                                        | у       | 2.29 m                                                                                                               |
| Performances                                                     | ,       |                                                                                                                      |
| Drive speed - stowed                                             |         | 5.60 km/h                                                                                                            |
| Drive speed - raised                                             |         | 0.40 km/h                                                                                                            |
| Raise speed (laden) / Lower speed (laden)                        |         | 42 s / 28 s                                                                                                          |
| Gradeability                                                     |         | 30 %                                                                                                                 |
| Max outrigger leveling front uphill / back uphill                |         | 5.30 ° / 4.20 °                                                                                                      |
| Max outrigger leveling side to side                              |         | 11.70 °                                                                                                              |
| Indoor and outdoor max Tilt Rating (Fore and Aft / Side-to-Side) |         | 3°/2°                                                                                                                |
| Wheels                                                           |         | - / -                                                                                                                |
| Tires type                                                       |         | Foam-filled                                                                                                          |
| Drive wheels (front / rear)                                      |         | 2/2                                                                                                                  |
| Steering wheels (front / rear)                                   |         | 2 / 0                                                                                                                |
| Braking wheels (front / rear)                                    |         | 2/2                                                                                                                  |
| Engine/Battery                                                   |         |                                                                                                                      |
| Engine brand / model                                             |         | Kubota - D1105                                                                                                       |
| Engine norm                                                      |         | Tier 4 final                                                                                                         |
| I.C. Engine power rating / Power                                 |         | 25 Hp / 18.50 kW                                                                                                     |
| Miscellaneous                                                    |         | 20.197.1010.111                                                                                                      |
| Ground Pressure                                                  |         | 5.44 dan/cm2                                                                                                         |
| Hydraulic tank capacity                                          |         | 68.10                                                                                                                |
| Fuel tank                                                        |         | 37.90                                                                                                                |
| Sound pressure level (platform work station) (LpA)               |         | 79 dB                                                                                                                |
| Vibration on hands/arms                                          |         | < 2.50 m/s²                                                                                                          |
| Standards compliance                                             |         | 2.00 11,0                                                                                                            |
| This machine is in compliance with:                              |         | European directives: 2006/42/EC- Machinery<br>(revised EN280:2013) - 2004/108/EC (EMC) -<br>2006/95/EC (Low voltage) |