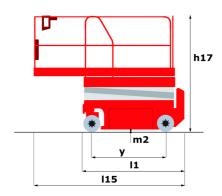

# 120 SC

|                                                                  | 120 SC  | Created on June 17, 2025 at 11:47 AM UT                                                                              |
|------------------------------------------------------------------|---------|----------------------------------------------------------------------------------------------------------------------|
| Capacities                                                       |         | Metric                                                                                                               |
| Working height                                                   | h21     | 11.75 m                                                                                                              |
| Platform height                                                  | h7      | 9.96 m                                                                                                               |
| Platform capacity                                                | Q       | 454 kg                                                                                                               |
| Max. capacity on the extension deck                              |         | 136 kg                                                                                                               |
| Number of people (indoor / outdoor)                              |         | 4 / 2                                                                                                                |
| Weight and dimensions                                            |         |                                                                                                                      |
| Platform weight*                                                 |         | 3857 kg                                                                                                              |
| Platform dimensions (length x width)                             | lp / ep | 2.79 m x 1.60 m                                                                                                      |
| Platform dimensions with extension (length)                      |         | 4.31 m                                                                                                               |
| Overall length                                                   | l1      | 3.76 m                                                                                                               |
| Overall width                                                    | b1      | 1.75 m                                                                                                               |
| Overall height                                                   | h17     | 2.59 m                                                                                                               |
| Overall height (stowed)                                          | h18 *** | 1.92 m                                                                                                               |
| Overall length with platform extension                           | l15     | 4.81 m                                                                                                               |
| External turning radius                                          | Wa3     | 4.60 m                                                                                                               |
| Ground clearance at centre of wheelbase                          | m2      | 0.24 m                                                                                                               |
| Wheelbase                                                        | у       | 2.29 m                                                                                                               |
| Performances                                                     | ,       |                                                                                                                      |
| Drive speed - stowed                                             |         | 5.60 km/h                                                                                                            |
| Drive speed - raised                                             |         | 0.40 km/h                                                                                                            |
| Raise speed (laden) / Lower speed (laden)                        |         | 42 s / 28 s                                                                                                          |
| Gradeability                                                     |         | 30 %                                                                                                                 |
| Max outrigger leveling front uphill / back uphill                |         | 5.30 ° / 4.20 °                                                                                                      |
| Max outrigger leveling side to side                              |         | 11.70 °                                                                                                              |
| Indoor and outdoor max Tilt Rating (Fore and Aft / Side-to-Side) |         | 3°/2°                                                                                                                |
| Wheels                                                           |         | - / -                                                                                                                |
| Tires type                                                       |         | Foam-filled                                                                                                          |
| Drive wheels (front / rear)                                      |         | 2/2                                                                                                                  |
| Steering wheels (front / rear)                                   |         | 2 / 0                                                                                                                |
| Braking wheels (front / rear)                                    |         | 2/2                                                                                                                  |
| Engine/Battery                                                   |         |                                                                                                                      |
| Engine brand / model                                             |         | Kubota - D1105                                                                                                       |
| Engine norm                                                      |         | Tier 4 final                                                                                                         |
| I.C. Engine power rating / Power                                 |         | 25 Hp / 18.50 kW                                                                                                     |
| Miscellaneous                                                    |         | 20.197.1010.111                                                                                                      |
| Ground Pressure                                                  |         | 5.44 dan/cm2                                                                                                         |
| Hydraulic tank capacity                                          |         | 68.10                                                                                                                |
| Fuel tank                                                        |         | 37.90                                                                                                                |
| Sound pressure level (platform work station) (LpA)               |         | 79 dB                                                                                                                |
| Vibration on hands/arms                                          |         | < 2.50 m/s²                                                                                                          |
| Standards compliance                                             |         | 2.00 11,0                                                                                                            |
| This machine is in compliance with:                              |         | European directives: 2006/42/EC- Machinery<br>(revised EN280:2013) - 2004/108/EC (EMC) -<br>2006/95/EC (Low voltage) |

## 120 SC - Dimensional drawing