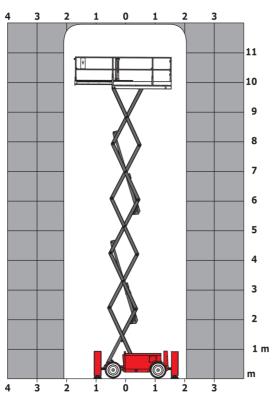

|
| Vibration on hands/arms                                          |         | < 2.50 m/s²                                                                                                          |
| Standards compliance                                             |         | 2.00 11,0                                                                                                            |
| This machine is in compliance with:                              |         | European directives: 2006/42/EC- Machinery<br>(revised EN280:2013) - 2004/108/EC (EMC) -<br>2006/95/EC (Low voltage) |

<sup>\*\*\*</sup> With folded guardrail

### 120 SC - Load chart

#### Load Chart for MEWP Metric



## 120 SC - Dimensional drawing







# **Equipment**

| Standard                                                                    |
|-----------------------------------------------------------------------------|
| 230V Predisposition                                                         |
| 4 wheel drive                                                               |
| Anti-slip platform surface                                                  |
| Audible alarm and illuminated indicator lamp (leveling, overload, lowering) |
| CAN bus technology                                                          |
| Emergency stop button in platform and on frame                              |
| Fixed anti-shearing protection                                              |
| Fold-away guard rail