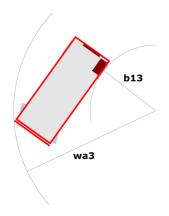

|
| Vibration on hands/arms                                          |         | < 2.50 m/s²                                                                                                          |
| Standards compliance                                             |         | 2.00 11,0                                                                                                            |
| This machine is in compliance with:                              |         | European directives: 2006/42/EC- Machinery<br>(revised EN280:2013) - 2004/108/EC (EMC) -<br>2006/95/EC (Low voltage) |

<sup>\*\*\*</sup> With folded guardrail

### 120 SC - Load chart

#### Load Chart for MEWP Metric



## 120 SC - Dimensional drawing







# **Equipment**

| Standard                                                                    |
|-----------------------------------------------------------------------------|
| 230V Predisposition                                                         |
| 4 wheel drive                                                               |
| Anti-slip platform surface                                                  |
| Audible alarm and illuminated indicator lamp (leveling, overload, lowering) |
| CAN bus technology                                                          |
| Emergency stop button in platform and on frame                              |
| Fixed anti-shearing protection                                              |
| Fold-away guard rails to allow movement through the doo