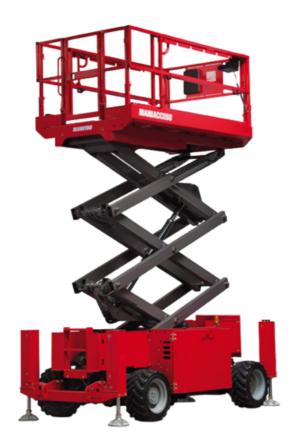

# 120 SC

|                                                                  | 120 SC () | reated on June 16, 2025 at 11:10 AM UTC                                                                              |
|------------------------------------------------------------------|-----------|----------------------------------------------------------------------------------------------------------------------|
| Capacities                                                       |           | Metric                                                                                                               |
| Working height                                                   | h21       | 11.75 m                                                                                                              |
| Platform height                                                  | h7        | 9.96 m                                                                                                               |
| Platform capacity                                                | Q         | 454 kg                                                                                                               |
| Max. capacity on the extension deck                              |           | 136 kg                                                                                                               |
| Number of people (indoor / outdoor)                              |           | 4 / 2                                                                                                                |
| Weight and dimensions                                            |           |                                                                                                                      |
| Platform weight*                                                 |           | 3857 kg                                                                                                              |
| Platform dimensions (length x width)                             | lp / ep   | 2.79 m x 1.60 m                                                                                                      |
| Platform dimensions with extension (length)                      |           | 4.31 m                                                                                                               |
| Overall length                                                   | l1        | 3.76 m                                                                                                               |
| Overall width                                                    | b1        | 1.75 m                                                                                                               |
| Overall height                                                   | h17       | 2.59 m                                                                                                               |
| Overall height (stowed)                                          | h18 ***   | 1.92 m                                                                                                               |
| Overall length with platform extension                           | l15       | 4.81 m                                                                                                               |
| External turning radius                                          | Wa3       | 4.60 m                                                                                                               |
| Ground clearance at centre of wheelbase                          | m2        | 0.24 m                                                                                                               |
| Wheelbase                                                        | y         | 2.29 m                                                                                                               |
| Performances                                                     |           |                                                                                                                      |
| Drive speed - stowed                                             |           | 5.60 km/h                                                                                                            |
| Drive speed - raised                                             |           | 0.40 km/h                                                                                                            |
| Raise speed (laden) / Lower speed (laden)                        |           | 42 s / 28 s                                                                                                          |
| Gradeability                                                     |           | 30 %                                                                                                                 |
| Max outrigger leveling front uphill / back uphill                |           | 5.30 ° / 4.20 °                                                                                                      |
| Max outrigger leveling side to side                              |           | 11.70 °                                                                                                              |
| Indoor and outdoor max Tilt Rating (Fore and Aft / Side-to-Side) |           | 3°/2°                                                                                                                |
| Wheels                                                           |           |                                                                                                                      |
| Tires type                                                       |           | Foam-filled                                                                                                          |
| Drive wheels (front / rear)                                      |           | 2/2                                                                                                                  |
| Steering wheels (front / rear)                                   |           | 2 / 0                                                                                                                |
| Braking wheels (front / rear)                                    |           | 2/2                                                                                                                  |
| Engine/Battery                                                   |           |                                                                                                                      |
| Engine brand / model                                             |           | Kubota - D1105                                                                                                       |
| Engine norm                                                      |           | Tier 4 final                                                                                                         |
| I.C. Engine power rating / Power                                 |           | 25 Hp / 18.50 kW                                                                                                     |
| Miscellaneous                                                    |           |                                                                                                                      |
| Ground Pressure                                                  |           | 5.44 dan/cm2                                                                                                         |
| Hydraulic tank capacity                                          |           | 68.10 I                                                                                                              |
| Fuel tank                                                        |           | 37.90 l                                                                                                              |
| Sound pressure level (platform work station) (LpA)               |           | 79 dB                                                                                                                |
| Vibration on hands/arms                                          |           | < 2.50 m/s²                                                                                                          |
| Standards compliance                                             |           |                                                                                                                      |
| This machine is in compliance with:                              |           | European directives: 2006/42/EC- Machinery<br>(revised EN280:2013) - 2004/108/EC (EMC) -<br>2006/95/EC (Low voltage) |