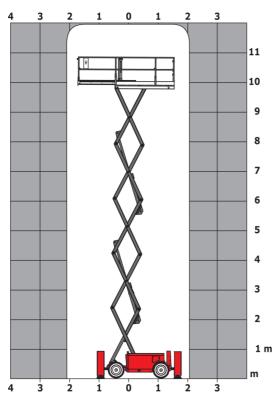

|
| Vibration on hands/arms                                          |           | < 2.50 m/s²                                                                                                          |
| Standards compliance                                             |           |                                                                                                                      |
| This machine is in compliance with:                              |           | European directives: 2006/42/EC- Machinery<br>(revised EN280:2013) - 2004/108/EC (EMC) -<br>2006/95/EC (Low voltage) |

<sup>\*\*\*</sup> With folded guardrail

#### 120 SC - Load chart

#### Load Chart for MEWP Metric



### 120 SC - Dimensional drawing







## **Equipment**

| Standard                                                                    |
|-----------------------------------------------------------------------------|
| 230V Predisposition                                                         |
| 4 wheel drive                                                               |
| Anti-slip platform surface                                                  |
| Audible alarm and illuminated indicator lamp (leveling, overload, lowering) |
| CAN bus technology                                                          |
| Emergency stop button in platform and on frame                              |
| Fixed anti-shearing protection                                              |
| Fold-away guard ra