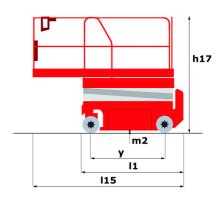

# 120 SC

|                                                                  | 120 SC () | reated on June 16, 2025 at 11:10 AM UTC                                                                              |
|------------------------------------------------------------------|-----------|----------------------------------------------------------------------------------------------------------------------|
| Capacities                                                       |           | Metric                                                                                                               |
| Working height                                                   | h21       | 11.75 m                                                                                                              |
| Platform height                                                  | h7        | 9.96 m                                                                                                               |
| Platform capacity                                                | Q         | 454 kg                                                                                                               |
| Max. capacity on the extension deck                              |           | 136 kg                                                                                                               |
| Number of people (indoor / outdoor)                              |           | 4 / 2                                                                                                                |
| Weight and dimensions                                            |           |                                                                                                                      |
| Platform weight*                                                 |           | 3857 kg                                                                                                              |
| Platform dimensions (length x width)                             | lp / ep   | 2.79 m x 1.60 m                                                                                                      |
| Platform dimensions with extension (length)                      |           | 4.31 m                                                                                                               |
| Overall length                                                   | l1        | 3.76 m                                                                                                               |
| Overall width                                                    | b1        | 1.75 m                                                                                                               |
| Overall height                                                   | h17       | 2.59 m                                                                                                               |
| Overall height (stowed)                                          | h18 ***   | 1.92 m                                                                                                               |
| Overall length with platform extension                           | l15       | 4.81 m                                                                                                               |
| External turning radius                                          | Wa3       | 4.60 m                                                                                                               |
| Ground clearance at centre of wheelbase                          | m2        | 0.24 m                                                                                                               |
| Wheelbase                                                        | y         | 2.29 m                                                                                                               |
| Performances                                                     |           |                                                                                                                      |
| Drive speed - stowed                                             |           | 5.60 km/h                                                                                                            |
| Drive speed - raised                                             |           | 0.40 km/h                                                                                                            |
| Raise speed (laden) / Lower speed (laden)                        |           | 42 s / 28 s                                                                                                          |
| Gradeability                                                     |           | 30 %                                                                                                                 |
| Max outrigger leveling front uphill / back uphill                |           | 5.30 ° / 4.20 °                                                                                                      |
| Max outrigger leveling side to side                              |           | 11.70 °                                                                                                              |
| Indoor and outdoor max Tilt Rating (Fore and Aft / Side-to-Side) |           | 3°/2°                                                                                                                |
| Wheels                                                           |           |                                                                                                                      |
| Tires type                                                       |           | Foam-filled                                                                                                          |
| Drive wheels (front / rear)                                      |           | 2/2                                                                                                                  |
| Steering wheels (front / rear)                                   |           | 2 / 0                                                                                                                |
| Braking wheels (front / rear)                                    |           | 2/2                                                                                                                  |
| Engine/Battery                                                   |           |                                                                                                                      |
| Engine brand / model                                             |           | Kubota - D1105                                                                                                       |
| Engine norm                                                      |           | Tier 4 final                                                                                                         |
| I.C. Engine power rating / Power                                 |           | 25 Hp / 18.50 kW                                                                                                     |
| Miscellaneous                                                    |           |                                                                                                                      |
| Ground Pressure                                                  |           | 5.44 dan/cm2                                                                                                         |
| Hydraulic tank capacity                                          |           | 68.10 I                                                                                                              |
| Fuel tank                                                        |           | 37.90 l                                                                                                              |
| Sound pressure level (platform work station) (LpA)               |           | 79 dB                                                                                                                |
| Vibration on hands/arms                                          |           | < 2.50 m/s²                                                                                                          |
| Standards compliance                                             |           |                                                                                                                      |
| This machine is in compliance with:                              |           | European directives: 2006/42/EC- Machinery<br>(revised EN280:2013) - 2004/108/EC (EMC) -<br>2006/95/EC (Low voltage) |

### 120 SC - Dimensional drawing