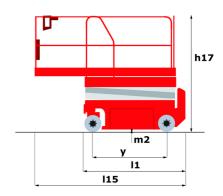

# 120 SC

|                                                                 |         | reated on June 2, 2025 at 5:41 AM U                                                                                  |
|-----------------------------------------------------------------|---------|----------------------------------------------------------------------------------------------------------------------|
| Capacities                                                      |         | Metric                                                                                                               |
| Norking height                                                  | h21     | 11.75 m                                                                                                              |
| Platform height                                                 | h7      | 9.96 m                                                                                                               |
| Platform capacity                                               | Q       | 454 kg                                                                                                               |
| Max. capacity on the extension deck                             |         | 136 kg                                                                                                               |
| Number of people (indoor / outdoor)                             |         | 4 / 2                                                                                                                |
| Weight and dimensions                                           |         |                                                                                                                      |
| Platform weight*                                                |         | 3857 kg                                                                                                              |
| Platform dimensions (length x width)                            | lp / ep | 2.79 m x 1.60 m                                                                                                      |
| Platform dimensions with extension (length)                     |         | 4.31 m                                                                                                               |
| Overall length                                                  | l1      | 3.76 m                                                                                                               |
| Overall width                                                   | b1      | 1.75 m                                                                                                               |
| Overall height                                                  | h17     | 2.59 m                                                                                                               |
| Overall height (stowed)                                         | h18 *** | 1.92 m                                                                                                               |
| Overall length with platform extension                          | I15     | 4.81 m                                                                                                               |
| External turning radius                                         | Wa3     | 4.60 m                                                                                                               |
| Ground clearance at centre of wheelbase                         | m2      | 0.24 m                                                                                                               |
| Vheelbase                                                       | V       | 0.24 III<br>2.29 m                                                                                                   |
| Performances                                                    | y       | 2.29 111                                                                                                             |
|                                                                 |         | 5.60 km/h                                                                                                            |
| Orive speed - stowed Orive speed - raised                       |         | 0.40 km/h                                                                                                            |
| •                                                               |         |                                                                                                                      |
| Raise speed (laden) / Lower speed (laden)                       |         | 42 s / 28 s                                                                                                          |
| Gradeability                                                    |         | 30 %                                                                                                                 |
| Max outrigger leveling front uphill / back uphill               |         | 5.30 ° / 4.20 °                                                                                                      |
| Max outrigger leveling side to side                             |         | 11.70 °                                                                                                              |
| ndoor and outdoor max Tilt Rating (Fore and Aft / Side-to-Side) |         | 3°/2°                                                                                                                |
| Wheels                                                          |         |                                                                                                                      |
| Tires type                                                      |         | Foam-filled                                                                                                          |
| Orive wheels (front / rear)                                     |         | 2/2                                                                                                                  |
| Steering wheels (front / rear)                                  |         | 2 / 0                                                                                                                |
| Braking wheels (front / rear)                                   |         | 2/2                                                                                                                  |
| Engine/Battery                                                  |         |                                                                                                                      |
| Engine brand / model                                            |         | Kubota - D1105                                                                                                       |
| Engine norm                                                     |         | Tier 4 final                                                                                                         |
| .C. Engine power rating / Power                                 |         | 25 Hp / 18.50 kW                                                                                                     |
| Miscellaneous                                                   |         |                                                                                                                      |
| Fround Pressure                                                 |         | 5.44 dan/cm2                                                                                                         |
| lydraulic tank capacity                                         |         | 68.10 I                                                                                                              |
| uel tank                                                        |         | 37.90 l                                                                                                              |
| Sound pressure level (platform work station) (LpA)              |         | 79 dB                                                                                                                |
| libration on hands/arms                                         |         | < 2.50 m/s²                                                                                                          |
| Standards compliance                                            |         |                                                                                                                      |
| This machine is in compliance with:                             |         | European directives: 2006/42/EC- Machinery<br>(revised EN280:2013) - 2004/108/EC (EMC) -<br>2006/95/EC (Low voltage) |

### 120 SC - Dimensional drawing