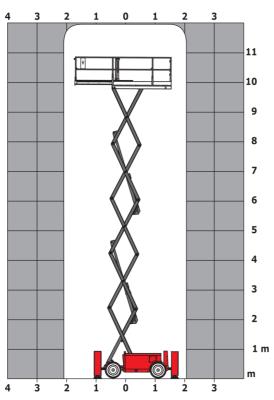

### 120 SC - Dimensional drawing

# 120 SC

|                                                                 |         | reated on June 2, 2025 at 5:41 AM U                                                                                  |
|-----------------------------------------------------------------|---------|----------------------------------------------------------------------------------------------------------------------|
| Capacities                                                      |         | Metric                                                                                                               |
| Norking height                                                  | h21     | 11.75 m                                                                                                              |
| Platform height                                                 | h7      | 9.96 m                                                                                                               |
| Platform capacity                                               | Q       | 454 kg                                                                                                               |
| Max. capacity on the extension deck                             |         | 136 kg                                                                                                               |
| Number of people (indoor / outdoor)                             |         | 4 / 2                                                                                                                |
| Weight and dimensions                                           |         |                                                                                                                      |
| Platform weight*                                                |         | 3857 kg                                                                                                              |
| Platform dimensions (length x width)                            | lp / ep | 2.79 m x 1.60 m                                                                                                      |
| Platform dimensions with extension (length)                     |         | 4.31 m                                                                                                               |
| Overall length                                                  | l1      | 3.76 m                                                                                                               |
| Overall width                                                   | b1      | 1.75 m                                                                                                               |
| Overall height                                                  | h17     | 2.59 m                                                                                                               |
| Overall height (stowed)                                         | h18 *** | 1.92 m                                                                                                               |
| Overall length with platform extension                          | I15     | 4.81 m                                                                                                               |
| External turning radius                                         | Wa3     | 4.60 m                                                                                                               |
| Ground clearance at centre of wheelbase                         | m2      | 0.24 m                                                                                                               |
| Vheelbase                                                       | V       | 0.24 III<br>2.29 m                                                                                                   |
| Performances                                                    | y       | 2.29 111                                                                                                             |
|                                                                 |         | 5.60 km/h                                                                                                            |
| Orive speed - stowed Orive speed - raised                       |         | 0.40 km/h                                                                                                            |
| •                                                               |         |                                                                                                                      |
| Raise speed (laden) / Lower speed (laden)                       |         | 42 s / 28 s                                                                                                          |
| Gradeability                                                    |         | 30 %                                                                                                                 |
| Max outrigger leveling front uphill / back uphill               |         | 5.30 ° / 4.20 °                                                                                                      |
| Max outrigger leveling side to side                             |         | 11.70 °                                                                                                              |
| ndoor and outdoor max Tilt Rating (Fore and Aft / Side-to-Side) |         | 3°/2°                                                                                                                |
| Wheels                                                          |         |                                                                                                                      |
| Tires type                                                      |         | Foam-filled                                                                                                          |
| Orive wheels (front / rear)                                     |         | 2/2                                                                                                                  |
| Steering wheels (front / rear)                                  |         | 2 / 0                                                                                                                |
| Braking wheels (front / rear)                                   |         | 2/2                                                                                                                  |
| Engine/Battery                                                  |         |                                                                                                                      |
| Engine brand / model                                            |         | Kubota - D1105                                                                                                       |
| Engine norm                                                     |         | Tier 4 final                                                                                                         |
| .C. Engine power rating / Power                                 |         | 25 Hp / 18.50 kW                                                                                                     |
| Miscellaneous                                                   |         |                                                                                                                      |
| Fround Pressure                                                 |         | 5.44 dan/cm2                                                                                                         |
| lydraulic tank capacity                                         |         | 68.10 I                                                                                                              |
| uel tank                                                        |         | 37.90 l                                                                                                              |
| Sound pressure level (platform work station) (LpA)              |         | 79 dB                                                                                                                |
| libration on hands/arms                                         |         | < 2.50 m/s²                                                                                                          |
| Standards compliance                                            |         |                                                                                                                      |
| This machine is in compliance with:                             |         | European directives: 2006/42/EC- Machinery<br>(revised EN280:2013) - 2004/108/EC (EMC) -<br>2006/95/EC (Low voltage) |