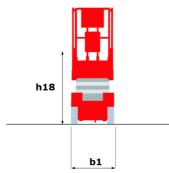

# 120 SC

|                                                                 |         | reated on June 2, 2025 at 5:41 AM U                                                                                  |
|-----------------------------------------------------------------|---------|----------------------------------------------------------------------------------------------------------------------|
| Capacities                                                      |         | Metric                                                                                                               |
| Norking height                                                  | h21     | 11.75 m                                                                                                              |
| Platform height                                                 | h7      | 9.96 m                                                                                                               |
| Platform capacity                                               | Q       | 454 kg                                                                                                               |
| Max. capacity on the extension deck                             |         | 136 kg                                                                                                               |
| Number of people (indoor / outdoor)                             |         | 4 / 2                                                                                                                |
| Weight and dimensions                                           |         |                                                                                                                      |
| Platform weight*                                                |         | 3857 kg                                                                                                              |
| Platform dimensions (length x width)                            | lp / ep | 2.79 m x 1.60 m                                                                                                      |
| Platform dimensions with extension (length)                     |         | 4.31 m                                                                                                               |
| Overall length                                                  | l1      | 3.76 m                                                                                                               |
| Overall width                                                   | b1      | 1.75 m                                                                                                               |
| Overall height                                                  | h17     | 2.59 m                                                                                                               |
| Overall height (stowed)                                         | h18 *** | 1.92 m                                                                                                               |
| Overall length with platform extension                          | I15     | 4.81 m                                                                                                               |
| External turning radius                                         | Wa3     | 4.60 m                                                                                                               |
| Ground clearance at centre of wheelbase                         | m2      | 0.24 m                                                                                                               |
| Vheelbase                                                       | V       | 0.24 III<br>2.29 m                                                                                                   |
| Performances                                                    | y       | 2.29 111                                                                                                             |
|                                                                 |         | 5.60 km/h                                                                                                            |
| Orive speed - stowed Orive speed - raised                       |         | 0.40 km/h                                                                                                            |
| •                                                               |         |                                                                                                                      |
| Raise speed (laden) / Lower speed (laden)                       |         | 42 s / 28 s                                                                                                          |
| Gradeability                                                    |         | 30 %                                                                                                                 |
| Max outrigger leveling front uphill / back uphill               |         | 5.30 ° / 4.20 °                                                                                                      |
| Max outrigger leveling side to side                             |         | 11.70 °                                                                                                              |
| ndoor and outdoor max Tilt Rating (Fore and Aft / Side-to-Side) |         | 3°/2°                                                                                                                |
| Wheels                                                          |         |                                                                                                                      |
| Tires type                                                      |         | Foam-filled                                                                                                          |
| Orive wheels (front / rear)                                     |         | 2/2                                                                                                                  |
| Steering wheels (front / rear)                                  |         | 2 / 0                                                                                                                |
| Braking wheels (front / rear)                                   |         | 2/2                                                                                                                  |
| Engine/Battery                                                  |         |                                                                                                                      |
| Engine brand / model                                            |         | Kubota - D1105                                                                                                       |
| Engine norm                                                     |         | Tier 4 final                                                                                                         |
| .C. Engine power rating / Power                                 |         | 25 Hp / 18.50 kW                                                                                                     |
| Miscellaneous                                                   |         |                                                                                                                      |
| Fround Pressure                                                 |         | 5.44 dan/cm2                                                                                                         |
| lydraulic tank capacity                                         |         | 68.10 I                                                                                                              |
| uel tank                                                        |         | 37.90 l                                                                                                              |
| Sound pressure level (platform work station) (LpA)              |         | 79 dB                                                                                                                |
| libration on hands/arms                                         |         | < 2.50 m/s²                                                                                                          |
| Standards compliance                                            |         |                                                                                                                      |
| This machine is in compliance with:                             |         | European directives: 2006/42/EC- Machinery<br>(revised EN280:2013) - 2004/108/EC (EMC) -<br>2006/95/EC (Low voltage) |