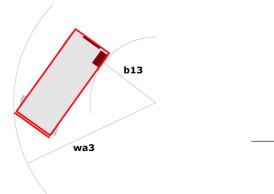

# 120 SC

|                                                                 |         | reated on June 2, 2025 at 5:41 AM U                                                                                  |
|-----------------------------------------------------------------|---------|----------------------------------------------------------------------------------------------------------------------|
| Capacities                                                      |         | Metric                                                                                                               |
| Norking height                                                  | h21     | 11.75 m                                                                                                              |
| Platform height                                                 | h7      | 9.96 m                                                                                                               |
| Platform capacity                                               | Q       | 454 kg                                                                                                               |
| Max. capacity on the extension deck                             |         | 136 kg                                                                                                               |
| Number of people (indoor / outdoor)                             |         | 4 / 2                                                                                                                |
| Weight and dimensions                                           |         |                                                                                                                      |
| Platform weight*                                                |         | 3857 kg                                                                                                              |
| Platform dimensions (length x width)                            | lp / ep | 2.79 m x 1.60 m                                                                                                      |
| Platform dimensions with extension (length)                     |         | 4.31 m                                                                                                               |
| Overall length                                                  | l1      | 3.76 m                                                                                                               |
| Overall width                                                   | b1      | 1.75 m                                                                                                               |
| Overall height                                                  | h17     | 2.59 m                                                                                                               |
| Overall height (stowed)                                         | h18 *** | 1.92 m                                                                                                               |
| Overall length with platform extension                          | I15     | 4.81 m                                                                                                               |
| External turning radius                                         | Wa3     | 4.60 m                                                                                                               |
| Ground clearance at centre of wheelbase                         | m2      | 0.24 m                                                                                                               |
| Vheelbase                                                       | V       | 0.24 III<br>2.29 m                                                                                                   |
| Performances                                                    | y       | 2.29 111                                                                                                             |
|                                                                 |         | 5.60 km/h                                                                                                            |
| Orive speed - stowed Orive speed - raised                       |         | 0.40 km/h                                                                                                            |
| •                                                               |         |                                                                                                                      |
| Raise speed (laden) / Lower speed (laden)                       |         | 42 s / 28 s                                                                                                          |
| Gradeability                                                    |         | 30 %                                                                                                                 |
| Max outrigger leveling front uphill / back uphill               |         | 5.30 ° / 4.20 °                                                                                                      |
| Max outrigger leveling side to side                             |         | 11.70 °                                                                                                              |
| ndoor and outdoor max Tilt Rating (Fore and Aft / Side-to-Side) |         | 3°/2°                                                                                                                |
| Wheels                                                          |         |                                                                                                                      |
| Tires type                                                      |         | Foam-filled                                                                                                          |
| Orive wheels (front / rear)                                     |         | 2/2                                                                                                                  |
| Steering wheels (front / rear)                                  |         | 2 / 0                                                                                                                |
| Braking wheels (front / rear)                                   |         | 2/2                                                                                                                  |
| Engine/Battery                                                  |         |                                                                                                                      |
| Engine brand / model                                            |         | Kubota - D1105                                                                                                       |
| Engine norm                                                     |         | Tier 4 final                                                                                                         |
| .C. Engine power rating / Power                                 |         | 25 Hp / 18.50 kW                                                                                                     |
| Miscellaneous                                                   |         |                                                                                                                      |
| Fround Pressure                                                 |         | 5.44 dan/cm2                                                                                                         |
| lydraulic tank capacity                                         |         | 68.10 I                                                                                                              |
| uel tank                                                        |         | 37.90 l                                                                                                              |
| Sound pressure level (platform work station) (LpA)              |         | 79 dB                                                                                                                |
| libration on hands/arms                                         |         | < 2.50 m/s²                                                                                                          |
| Standards compliance                                            |         |                                                                                                                      |
| This machine is in compliance with:                             |         | European directives: 2006/42/EC- Machinery<br>(revised EN280:2013) - 2004/108/EC (EMC) -<br>2006/95/EC (Low voltage) |