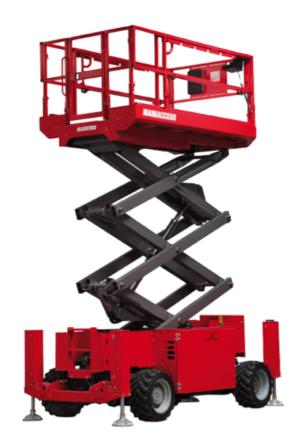

# 120 SC

|                                                                 |         | reated on June 2, 2025 at 5:41 AM U                                                                                  |
|-----------------------------------------------------------------|---------|----------------------------------------------------------------------------------------------------------------------|
| Capacities                                                      |         | Metric                                                                                                               |
| Norking height                                                  | h21     | 11.75 m                                                                                                              |
| Platform height                                                 | h7      | 9.96 m                                                                                                               |
| Platform capacity                                               | Q       | 454 kg                                                                                                               |
| Max. capacity on the extension deck                             |         | 136 kg                                                                                                               |
| Number of people (indoor / outdoor)                             |         | 4 / 2                                                                                                                |
| Weight and dimensions                                           |         |                                                                                                                      |
| Platform weight*                                                |         | 3857 kg                                                                                                              |
| Platform dimensions (length x width)                            | lp / ep | 2.79 m x 1.60 m                                                                                                      |
| Platform dimensions with extension (length)                     |         | 4.31 m                                                                                                               |
| Overall length                                                  | l1      | 3.76 m                                                                                                               |
| Overall width                                                   | b1      | 1.75 m                                                                                                               |
| Overall height                                                  | h17     | 2.59 m                                                                                                               |
| Overall height (stowed)                                         | h18 *** | 1.92 m                                                                                                               |
| Overall length with platform extension                          | I15     | 4.81 m                                                                                                               |
| External turning radius                                         | Wa3     | 4.60 m                                                                                                               |
| Ground clearance at centre of wheelbase                         | m2      | 0.24 m                                                                                                               |
| Vheelbase                                                       | V       | 0.24 III<br>2.29 m                                                                                                   |
| Performances                                                    | y       | 2.29 111                                                                                                             |
|                                                                 |         | 5.60 km/h                                                                                                            |
| Orive speed - stowed Orive speed - raised                       |         | 0.40 km/h                                                                                                            |
| •                                                               |         |                                                                                                                      |
| Raise speed (laden) / Lower speed (laden)                       |         | 42 s / 28 s                                                                                                          |
| Gradeability                                                    |         | 30 %                                                                                                                 |
| Max outrigger leveling front uphill / back uphill               |         | 5.30 ° / 4.20 °                                                                                                      |
| Max outrigger leveling side to side                             |         | 11.70 °                                                                                                              |
| ndoor and outdoor max Tilt Rating (Fore and Aft / Side-to-Side) |         | 3°/2°                                                                                                                |
| Wheels                                                          |         |                                                                                                                      |
| Tires type                                                      |         | Foam-filled                                                                                                          |
| Orive wheels (front / rear)                                     |         | 2/2                                                                                                                  |
| Steering wheels (front / rear)                                  |         | 2 / 0                                                                                                                |
| Braking wheels (front / rear)                                   |         | 2/2                                                                                                                  |
| Engine/Battery                                                  |         |                                                                                                                      |
| Engine brand / model                                            |         | Kubota - D1105                                                                                                       |
| Engine norm                                                     |         | Tier 4 final                                                                                                         |
| .C. Engine power rating / Power                                 |         | 25 Hp / 18.50 kW                                                                                                     |
| Miscellaneous                                                   |         |                                                                                                                      |
| Fround Pressure                                                 |         | 5.44 dan/cm2                                                                                                         |
| lydraulic tank capacity                                         |         | 68.10 I                                                                                                              |
| uel tank                                                        |         | 37.90 l                                                                                                              |
| Sound pressure level (platform work station) (LpA)              |         | 79 dB                                                                                                                |
| libration on hands/arms                                         |         | < 2.50 m/s²                                                                                                          |
| Standards compliance                                            |         |                                                                                                                      |
| This machine is in compliance with:                             |         | European directives: 2006/42/EC- Machinery<br>(revised EN280:2013) - 2004/108/EC (EMC) -<br>2006/95/EC (Low voltage) |