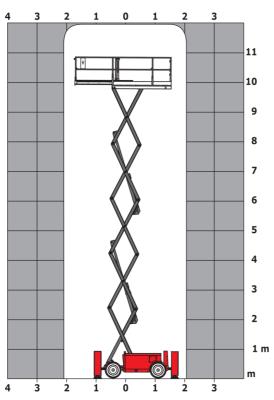

### 120 SC - Dimensional drawing

# 120 SC

| Capacities                                                       |         | Metric                                                                                                               |
|------------------------------------------------------------------|---------|----------------------------------------------------------------------------------------------------------------------|
| Working height                                                   | h21     | 11.75 m                                                                                                              |
| Platform height                                                  | h7      | 9.96 m                                                                                                               |
| Platform capacity                                                | Q       | 454 kg                                                                                                               |
| Max. capacity on the extension deck                              |         | 136 kg                                                                                                               |
| Number of people (indoor / outdoor)                              |         | 4 / 2                                                                                                                |
| Weight and dimensions                                            |         |                                                                                                                      |
| Platform weight*                                                 |         | 3857 kg                                                                                                              |
| Platform dimensions (length x width)                             | lp / ep | 2.79 m x 1.60 m                                                                                                      |
| Platform dimensions with extension (length)                      |         | 4.31 m                                                                                                               |
| Overall length                                                   | l1      | 3.76 m                                                                                                               |
| Overall width                                                    | b1      | 1.75 m                                                                                                               |
| Overall height                                                   | h17     | 2.59 m                                                                                                               |
| Overall height (stowed)                                          | h18 *** | 1.92 m                                                                                                               |
| Overall length with platform extension                           | l15     | 4.81 m                                                                                                               |
| External turning radius                                          | Wa3     | 4.60 m                                                                                                               |
| Ground clearance at centre of wheelbase                          | m2      | 0.24 m                                                                                                               |
| Wheelbase                                                        | V       | 2.29 m                                                                                                               |
| Performances                                                     | ,       | 2.27                                                                                                                 |
| Drive speed - stowed                                             |         | 5.60 km/h                                                                                                            |
| Drive speed - raised                                             |         | 0.40 km/h                                                                                                            |
| Raise speed (laden) / Lower speed (laden)                        |         | 42 s / 28 s                                                                                                          |
| Gradeability                                                     |         | 30 %                                                                                                                 |
| Max outrigger leveling front uphill / back uphill                |         | 5.30 ° / 4.20 °                                                                                                      |
| Max outrigger leveling side to side                              |         | 11.70 °                                                                                                              |
| Indoor and outdoor max Tilt Rating (Fore and Aft / Side-to-Side) |         | 3 ° / 2 °                                                                                                            |
| Wheels                                                           |         | 0 , 2                                                                                                                |
| Tires type                                                       |         | Foam-filled                                                                                                          |
| Drive wheels (front / rear)                                      |         | 2/2                                                                                                                  |
| Steering wheels (front / rear)                                   |         | 2/0                                                                                                                  |
| Braking wheels (front / rear)                                    |         | 2/2                                                                                                                  |
| Engine/Battery                                                   |         | 272                                                                                                                  |
| Engine brand / model                                             |         | Kubota - D1105                                                                                                       |
| Engine norm                                                      |         | Tier 4 final                                                                                                         |
| I.C. Engine power rating / Power                                 |         | 25 Hp / 18.50 kW                                                                                                     |
| Miscellaneous                                                    |         | 201.107 10.000 KM                                                                                                    |
| Ground Pressure                                                  |         | 5.44 dan/cm2                                                                                                         |
| Hydraulic tank capacity                                          |         | 68.10                                                                                                                |
| Fuel tank                                                        |         | 37.90 I                                                                                                              |
| Sound pressure level (platform work station) (LpA)               |         | 79 dB                                                                                                                |
| Vibration on hands/arms                                          |         | < 2.50 m/s²                                                                                                          |
| Standards compliance                                             |         | · 2.00 m/s                                                                                                           |
| This machine is in compliance with:                              |         | European directives: 2006/42/EC- Machinery<br>(revised EN280:2013) - 2004/108/EC (EMC) -<br>2006/95/EC (Low voltage) |