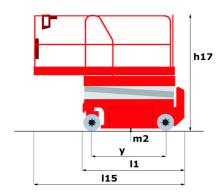

# 120 SC

| Capacities                                                       |         | Metric                                                                                                               |
|------------------------------------------------------------------|---------|----------------------------------------------------------------------------------------------------------------------|
| Working height                                                   | h21     | 11.75 m                                                                                                              |
| Platform height                                                  | h7      | 9.96 m                                                                                                               |
| Platform capacity                                                | Q       | 454 kg                                                                                                               |
| Max. capacity on the extension deck                              |         | 136 kg                                                                                                               |
| Number of people (indoor / outdoor)                              |         | 4 / 2                                                                                                                |
| Weight and dimensions                                            |         |                                                                                                                      |
| Platform weight*                                                 |         | 3857 kg                                                                                                              |
| Platform dimensions (length x width)                             | lp / ep | 2.79 m x 1.60 m                                                                                                      |
| Platform dimensions with extension (length)                      |         | 4.31 m                                                                                                               |
| Overall length                                                   | l1      | 3.76 m                                                                                                               |
| Overall width                                                    | b1      | 1.75 m                                                                                                               |
| Overall height                                                   | h17     | 2.59 m                                                                                                               |
| Overall height (stowed)                                          | h18 *** | 1.92 m                                                                                                               |
| Overall length with platform extension                           | l15     | 4.81 m                                                                                                               |
| External turning radius                                          | Wa3     | 4.60 m                                                                                                               |
| Ground clearance at centre of wheelbase                          | m2      | 0.24 m                                                                                                               |
| Wheelbase                                                        | V       | 2.29 m                                                                                                               |
| Performances                                                     | ,       | 2.27                                                                                                                 |
| Drive speed - stowed                                             |         | 5.60 km/h                                                                                                            |
| Drive speed - raised                                             |         | 0.40 km/h                                                                                                            |
| Raise speed (laden) / Lower speed (laden)                        |         | 42 s / 28 s                                                                                                          |
| Gradeability                                                     |         | 30 %                                                                                                                 |
| Max outrigger leveling front uphill / back uphill                |         | 5.30 ° / 4.20 °                                                                                                      |
| Max outrigger leveling side to side                              |         | 11.70 °                                                                                                              |
| Indoor and outdoor max Tilt Rating (Fore and Aft / Side-to-Side) |         | 3 ° / 2 °                                                                                                            |
| Wheels                                                           |         | 0 , 2                                                                                                                |
| Tires type                                                       |         | Foam-filled                                                                                                          |
| Drive wheels (front / rear)                                      |         | 2/2                                                                                                                  |
| Steering wheels (front / rear)                                   |         | 2/0                                                                                                                  |
| Braking wheels (front / rear)                                    |         | 2/2                                                                                                                  |
| Engine/Battery                                                   |         | 272                                                                                                                  |
| Engine brand / model                                             |         | Kubota - D1105                                                                                                       |
| Engine norm                                                      |         | Tier 4 final                                                                                                         |
| I.C. Engine power rating / Power                                 |         | 25 Hp / 18.50 kW                                                                                                     |
| Miscellaneous                                                    |         | 201.107 10.000 KM                                                                                                    |
| Ground Pressure                                                  |         | 5.44 dan/cm2                                                                                                         |
| Hydraulic tank capacity                                          |         | 68.10                                                                                                                |
| Fuel tank                                                        |         | 37.90 I                                                                                                              |
| Sound pressure level (platform work station) (LpA)               |         | 79 dB                                                                                                                |
| Vibration on hands/arms                                          |         | < 2.50 m/s²                                                                                                          |
| Standards compliance                                             |         | · 2.00 m/s                                                                                                           |
| This machine is in compliance with:                              |         | European directives: 2006/42/EC- Machinery<br>(revised EN280:2013) - 2004/108/EC (EMC) -<br>2006/95/EC (Low voltage) |

### 120 SC - Dimensional drawing