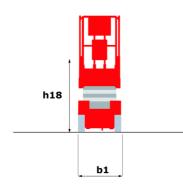

# 120 SC

| Capacities                                                       |         | Metric                                                                                                               |
|------------------------------------------------------------------|---------|----------------------------------------------------------------------------------------------------------------------|
| Working height                                                   | h21     | 11.75 m                                                                                                              |
| Platform height                                                  | h7      | 9.96 m                                                                                                               |
| Platform capacity                                                | Q       | 454 kg                                                                                                               |
| Max. capacity on the extension deck                              |         | 136 kg                                                                                                               |
| Number of people (indoor / outdoor)                              |         | 4 / 2                                                                                                                |
| Weight and dimensions                                            |         |                                                                                                                      |
| Platform weight*                                                 |         | 3857 kg                                                                                                              |
| Platform dimensions (length x width)                             | lp / ep | 2.79 m x 1.60 m                                                                                                      |
| Platform dimensions with extension (length)                      |         | 4.31 m                                                                                                               |
| Overall length                                                   | l1      | 3.76 m                                                                                                               |
| Overall width                                                    | b1      | 1.75 m                                                                                                               |
| Overall height                                                   | h17     | 2.59 m                                                                                                               |
| Overall height (stowed)                                          | h18 *** | 1.92 m                                                                                                               |
| Overall length with platform extension                           | l15     | 4.81 m                                                                                                               |
| External turning radius                                          | Wa3     | 4.60 m                                                                                                               |
| Ground clearance at centre of wheelbase                          | m2      | 0.24 m                                                                                                               |
| Wheelbase                                                        | V       | 2.29 m                                                                                                               |
| Performances                                                     | ,       | 2.27                                                                                                                 |
| Drive speed - stowed                                             |         | 5.60 km/h                                                                                                            |
| Drive speed - raised                                             |         | 0.40 km/h                                                                                                            |
| Raise speed (laden) / Lower speed (laden)                        |         | 42 s / 28 s                                                                                                          |
| Gradeability                                                     |         | 30 %                                                                                                                 |
| Max outrigger leveling front uphill / back uphill                |         | 5.30 ° / 4.20 °                                                                                                      |
| Max outrigger leveling side to side                              |         | 11.70 °                                                                                                              |
| Indoor and outdoor max Tilt Rating (Fore and Aft / Side-to-Side) |         | 3 ° / 2 °                                                                                                            |
| Wheels                                                           |         | 0 , 2                                                                                                                |
| Tires type                                                       |         | Foam-filled                                                                                                          |
| Drive wheels (front / rear)                                      |         | 2/2                                                                                                                  |
| Steering wheels (front / rear)                                   |         | 2/0                                                                                                                  |
| Braking wheels (front / rear)                                    |         | 2/2                                                                                                                  |
| Engine/Battery                                                   |         | 272                                                                                                                  |
| Engine brand / model                                             |         | Kubota - D1105                                                                                                       |
| Engine norm                                                      |         | Tier 4 final                                                                                                         |
| I.C. Engine power rating / Power                                 |         | 25 Hp / 18.50 kW                                                                                                     |
| Miscellaneous                                                    |         | 201.107 10.000 KM                                                                                                    |
| Ground Pressure                                                  |         | 5.44 dan/cm2                                                                                                         |
| Hydraulic tank capacity                                          |         | 68.10                                                                                                                |
| Fuel tank                                                        |         | 37.90 I                                                                                                              |
| Sound pressure level (platform work station) (LpA)               |         | 79 dB                                                                                                                |
| Vibration on hands/arms                                          |         | < 2.50 m/s²                                                                                                          |
| Standards compliance                                             |         | · 2.00 m/s                                                                                                           |
| This machine is in compliance with:                              |         | European directives: 2006/42/EC- Machinery<br>(revised EN280:2013) - 2004/108/EC (EMC) -<br>2006/95/EC (Low voltage) |