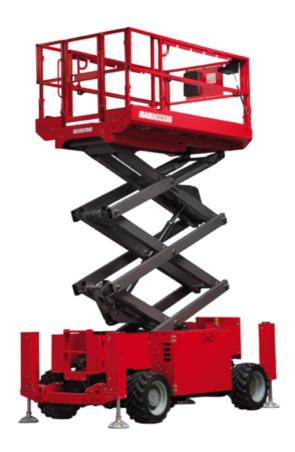

Technical sheet:

# 120 SC

| Capacities                                                       |         | Metric                                                                                                               |
|------------------------------------------------------------------|---------|----------------------------------------------------------------------------------------------------------------------|
| Working height                                                   | h21     | 11.75 m                                                                                                              |
| Platform height                                                  | h7      | 9.96 m                                                                                                               |
| Platform capacity                                                | Q       | 454 kg                                                                                                               |
| Max. capacity on the extension deck                              |         | 136 kg                                                                                                               |
| Number of people (indoor / outdoor)                              |         | 4 / 2                                                                                                                |
| Weight and dimensions                                            |         |                                                                                                                      |
| Platform weight*                                                 |         | 3857 kg                                                                                                              |
| Platform dimensions (length x width)                             | lp / ep | 2.79 m x 1.60 m                                                                                                      |
| Platform dimensions with extension (length)                      |         | 4.31 m                                                                                                               |
| Overall length                                                   | l1      | 3.76 m                                                                                                               |
| Overall width                                                    | b1      | 1.75 m                                                                                                               |
| Overall height                                                   | h17     | 2.59 m                                                                                                               |
| Overall height (stowed)                                          | h18 *** | 1.92 m                                                                                                               |
| Overall length with platform extension                           | l15     | 4.81 m                                                                                                               |
| External turning radius                                          | Wa3     | 4.60 m                                                                                                               |
| Ground clearance at centre of wheelbase                          | m2      | 0.24 m                                                                                                               |
| Wheelbase                                                        | V       | 2.29 m                                                                                                               |
| Performances                                                     | ,       | 2.27                                                                                                                 |
| Drive speed - stowed                                             |         | 5.60 km/h                                                                                                            |
| Drive speed - raised                                             |         | 0.40 km/h                                                                                                            |
| Raise speed (laden) / Lower speed (laden)                        |         | 42 s / 28 s                                                                                                          |
| Gradeability                                                     |         | 30 %                                                                                                                 |
| Max outrigger leveling front uphill / back uphill                |         | 5.30 ° / 4.20 °                                                                                                      |
| Max outrigger leveling side to side                              |         | 11.70 °                                                                                                              |
| Indoor and outdoor max Tilt Rating (Fore and Aft / Side-to-Side) |         | 3 ° / 2 °                                                                                                            |
| Wheels                                                           |         | 0 , 2                                                                                                                |
| Tires type                                                       |         | Foam-filled                                                                                                          |
| Drive wheels (front / rear)                                      |         | 2/2                                                                                                                  |
| Steering wheels (front / rear)                                   |         | 2/0                                                                                                                  |
| Braking wheels (front / rear)                                    |         | 2/2                                                                                                                  |
| Engine/Battery                                                   |         | 272                                                                                                                  |
| Engine brand / model                                             |         | Kubota - D1105                                                                                                       |
| Engine norm                                                      |         | Tier 4 final                                                                                                         |
| I.C. Engine power rating / Power                                 |         | 25 Hp / 18.50 kW                                                                                                     |
| Miscellaneous                                                    |         | 201.107 10.000 KM                                                                                                    |
| Ground Pressure                                                  |         | 5.44 dan/cm2                                                                                                         |
| Hydraulic tank capacity                                          |         | 68.10                                                                                                                |
| Fuel tank                                                        |         | 37.90 I                                                                                                              |
| Sound pressure level (platform work station) (LpA)               |         | 79 dB                                                                                                                |
| Vibration on hands/arms                                          |         | < 2.50 m/s²                                                                                                          |
| Standards compliance                                             |         | · 2.00 m/s                                                                                                           |
| This machine is in compliance with:                              |         | European directives: 2006/42/EC- Machinery<br>(revised EN280:2013) - 2004/108/EC (EMC) -<br>2006/95/EC (Low voltage) |