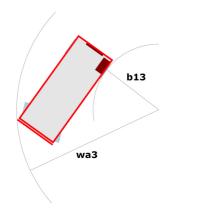

### 120 SC - Load chart

#### Load Chart for MEWP Metric

# 120 SC

| Capacities                                                       |         | Metric                                                                                                               |
|------------------------------------------------------------------|---------|----------------------------------------------------------------------------------------------------------------------|
| Working height                                                   | h21     | 11.75 m                                                                                                              |
| Platform height                                                  | h7      | 9.96 m                                                                                                               |
| Platform capacity                                                | Q       | 454 kg                                                                                                               |
| Max. capacity on the extension deck                              |         | 136 kg                                                                                                               |
| Number of people (indoor / outdoor)                              |         | 4 / 2                                                                                                                |
| Weight and dimensions                                            |         |                                                                                                                      |
| Platform weight*                                                 |         | 3857 kg                                                                                                              |
| Platform dimensions (length x width)                             | lp / ep | 2.79 m x 1.60 m                                                                                                      |
| Platform dimensions with extension (length)                      |         | 4.31 m                                                                                                               |
| Overall length                                                   | l1      | 3.76 m                                                                                                               |
| Overall width                                                    | b1      | 1.75 m                                                                                                               |
| Overall height                                                   | h17     | 2.59 m                                                                                                               |
| Overall height (stowed)                                          | h18 *** | 1.92 m                                                                                                               |
| Overall length with platform extension                           | l15     | 4.81 m                                                                                                               |
| External turning radius                                          | Wa3     | 4.60 m                                                                                                               |
| Ground clearance at centre of wheelbase                          | m2      | 0.24 m                                                                                                               |
| Wheelbase                                                        | V       | 2.29 m                                                                                                               |
| Performances                                                     | ,       | 2.27                                                                                                                 |
| Drive speed - stowed                                             |         | 5.60 km/h                                                                                                            |
| Drive speed - raised                                             |         | 0.40 km/h                                                                                                            |
| Raise speed (laden) / Lower speed (laden)                        |         | 42 s / 28 s                                                                                                          |
| Gradeability                                                     |         | 30 %                                                                                                                 |
| Max outrigger leveling front uphill / back uphill                |         | 5.30 ° / 4.20 °                                                                                                      |
| Max outrigger leveling side to side                              |         | 11.70 °                                                                                                              |
| Indoor and outdoor max Tilt Rating (Fore and Aft / Side-to-Side) |         | 3 ° / 2 °                                                                                                            |
| Wheels                                                           |         | 0 , 2                                                                                                                |
| Tires type                                                       |         | Foam-filled                                                                                                          |
| Drive wheels (front / rear)                                      |         | 2/2                                                                                                                  |
| Steering wheels (front / rear)                                   |         | 2/0                                                                                                                  |
| Braking wheels (front / rear)                                    |         | 2/2                                                                                                                  |
| Engine/Battery                                                   |         | 272                                                                                                                  |
| Engine brand / model                                             |         | Kubota - D1105                                                                                                       |
| Engine norm                                                      |         | Tier 4 final                                                                                                         |
| I.C. Engine power rating / Power                                 |         | 25 Hp / 18.50 kW                                                                                                     |
| Miscellaneous                                                    |         | 201.107 10.000 KM                                                                                                    |
| Ground Pressure                                                  |         | 5.44 dan/cm2                                                                                                         |
| Hydraulic tank capacity                                          |         | 68.10                                                                                                                |
| Fuel tank                                                        |         | 37.90 I                                                                                                              |
| Sound pressure level (platform work station) (LpA)               |         | 79 dB                                                                                                                |
| Vibration on hands/arms                                          |         | < 2.50 m/s²                                                                                                          |
| Standards compliance                                             |         | · 2.00 m/s                                                                                                           |
| This machine is in compliance with:                              |         | European directives: 2006/42/EC- Machinery<br>(revised EN280:2013) - 2004/108/EC (EMC) -<br>2006/95/EC (Low voltage) |