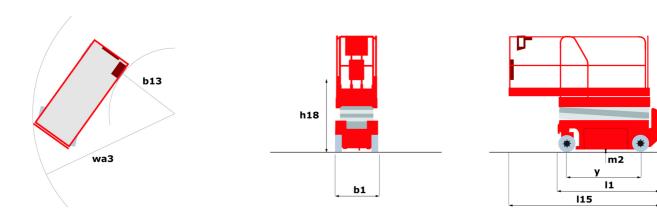

### 120 SC - Dimensional drawing

# 120 SC

|                                                                  | 120 SC () | reated on June 15, 2025 at 11:15 PM UTC                                                                              |
|------------------------------------------------------------------|-----------|----------------------------------------------------------------------------------------------------------------------|
| Capacities                                                       |           | Metric                                                                                                               |
| Working height                                                   | h21       | 11.75 m                                                                                                              |
| Platform height                                                  | h7        | 9.96 m                                                                                                               |
| Platform capacity                                                | Q         | 454 kg                                                                                                               |
| Max. capacity on the extension deck                              |           | 136 kg                                                                                                               |
| Number of people (indoor / outdoor)                              |           | 4 / 2                                                                                                                |
| Weight and dimensions                                            |           |                                                                                                                      |
| Platform weight*                                                 |           | 3857 kg                                                                                                              |
| Platform dimensions (length x width)                             | lp / ep   | 2.79 m x 1.60 m                                                                                                      |
| Platform dimensions with extension (length)                      |           | 4.31 m                                                                                                               |
| Overall length                                                   | l1        | 3.76 m                                                                                                               |
| Overall width                                                    | b1        | 1.75 m                                                                                                               |
| Overall height                                                   | h17       | 2.59 m                                                                                                               |
| Overall height (stowed)                                          | h18 ***   | 1.92 m                                                                                                               |
| Overall length with platform extension                           | I15       | 4.81 m                                                                                                               |
| External turning radius                                          | Wa3       | 4.60 m                                                                                                               |
| Ground clearance at centre of wheelbase                          | m2        | 0.24 m                                                                                                               |
| Wheelbase                                                        | у         | 2.29 m                                                                                                               |
| Performances                                                     |           |                                                                                                                      |
| Drive speed - stowed                                             |           | 5.60 km/h                                                                                                            |
| Drive speed - raised                                             |           | 0.40 km/h                                                                                                            |
| Raise speed (laden) / Lower speed (laden)                        |           | 42 s / 28 s                                                                                                          |
| Gradeability                                                     |           | 30 %                                                                                                                 |
| Max outrigger leveling front uphill / back uphill                |           | 5.30 ° / 4.20 °                                                                                                      |
| Max outrigger leveling side to side                              |           | 11.70 °                                                                                                              |
| Indoor and outdoor max Tilt Rating (Fore and Aft / Side-to-Side) |           | 3°/2°                                                                                                                |
| Wheels                                                           |           |                                                                                                                      |
| Tires type                                                       |           | Foam-filled                                                                                                          |
| Drive wheels (front / rear)                                      |           | 2 / 2                                                                                                                |
| Steering wheels (front / rear)                                   |           | 2 / 0                                                                                                                |
| Braking wheels (front / rear)                                    |           | 2/2                                                                                                                  |
| Engine/Battery                                                   |           |                                                                                                                      |
| Engine brand / model                                             |           | Kubota - D1105                                                                                                       |
| Engine norm                                                      |           | Tier 4 final                                                                                                         |
| I.C. Engine power rating / Power                                 |           | 25 Hp / 18.50 kW                                                                                                     |
| Miscellaneous                                                    |           |                                                                                                                      |
| Ground Pressure                                                  |           | 5.44 dan/cm2                                                                                                         |
| Hydraulic tank capacity                                          |           | 68.10 l                                                                                                              |
| Fuel tank                                                        |           | 37.90 l                                                                                                              |
| Sound pressure level (platform work station) (LpA)               |           | 79 dB                                                                                                                |
| Vibration on hands/arms                                          |           | < 2.50 m/s²                                                                                                          |
| Standards compliance                                             |           |                                                                                                                      |
| This machine is in compliance with:                              |           | European directives: 2006/42/EC- Machinery<br>(revised EN280:2013) - 2004/108/EC (EMC) -<br>2006/95/EC (Low voltage) |