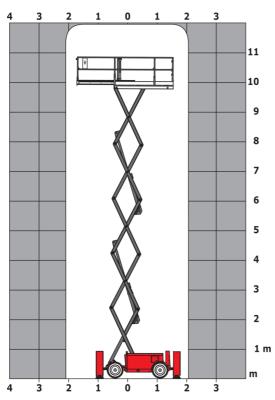

|
| Vibration on hands/arms                                          |           | < 2.50 m/s²                                                                                                          |
| Standards compliance                                             |           |                                                                                                                      |
| This machine is in compliance with:                              |           | European directives: 2006/42/EC- Machinery<br>(revised EN280:2013) - 2004/108/EC (EMC) -<br>2006/95/EC (Low voltage) |

<sup>\*\*\*</sup> With folded guardrail

#### 120 SC - Load chart

#### Load Chart for MEWP Metric



h17

### 120 SC - Dimensional drawing



## **Equipment**

| Standard                                                                    |
|-----------------------------------------------------------------------------|
| 230V Predisposition                                                         |
| 4 wheel drive                                                               |
| Anti-slip platform surface                                                  |
| Audible alarm and illuminated indicator lamp (leveling, overload, lowering) |
| CAN bus technology                                                          |
| Emergency stop button in platform and on frame                              |
| Fixed anti-shearing protection                                              |
| Fold-away guard r