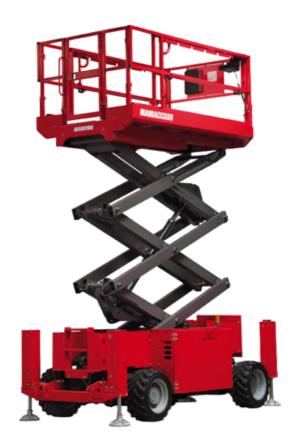

# 120 SC

|                                                                  | 120 SC () | reated on June 15, 2025 at 11:15 PM UTC                                                                              |
|------------------------------------------------------------------|-----------|----------------------------------------------------------------------------------------------------------------------|
| Capacities                                                       |           | Metric                                                                                                               |
| Working height                                                   | h21       | 11.75 m                                                                                                              |
| Platform height                                                  | h7        | 9.96 m                                                                                                               |
| Platform capacity                                                | Q         | 454 kg                                                                                                               |
| Max. capacity on the extension deck                              |           | 136 kg                                                                                                               |
| Number of people (indoor / outdoor)                              |           | 4 / 2                                                                                                                |
| Weight and dimensions                                            |           |                                                                                                                      |
| Platform weight*                                                 |           | 3857 kg                                                                                                              |
| Platform dimensions (length x width)                             | lp / ep   | 2.79 m x 1.60 m                                                                                                      |
| Platform dimensions with extension (length)                      |           | 4.31 m                                                                                                               |
| Overall length                                                   | l1        | 3.76 m                                                                                                               |
| Overall width                                                    | b1        | 1.75 m                                                                                                               |
| Overall height                                                   | h17       | 2.59 m                                                                                                               |
| Overall height (stowed)                                          | h18 ***   | 1.92 m                                                                                                               |
| Overall length with platform extension                           | I15       | 4.81 m                                                                                                               |
| External turning radius                                          | Wa3       | 4.60 m                                                                                                               |
| Ground clearance at centre of wheelbase                          | m2        | 0.24 m                                                                                                               |
| Wheelbase                                                        | у         | 2.29 m                                                                                                               |
| Performances                                                     |           |                                                                                                                      |
| Drive speed - stowed                                             |           | 5.60 km/h                                                                                                            |
| Drive speed - raised                                             |           | 0.40 km/h                                                                                                            |
| Raise speed (laden) / Lower speed (laden)                        |           | 42 s / 28 s                                                                                                          |
| Gradeability                                                     |           | 30 %                                                                                                                 |
| Max outrigger leveling front uphill / back uphill                |           | 5.30 ° / 4.20 °                                                                                                      |
| Max outrigger leveling side to side                              |           | 11.70 °                                                                                                              |
| Indoor and outdoor max Tilt Rating (Fore and Aft / Side-to-Side) |           | 3°/2°                                                                                                                |
| Wheels                                                           |           |                                                                                                                      |
| Tires type                                                       |           | Foam-filled                                                                                                          |
| Drive wheels (front / rear)                                      |           | 2 / 2                                                                                                                |
| Steering wheels (front / rear)                                   |           | 2 / 0                                                                                                                |
| Braking wheels (front / rear)                                    |           | 2/2                                                                                                                  |
| Engine/Battery                                                   |           |                                                                                                                      |
| Engine brand / model                                             |           | Kubota - D1105                                                                                                       |
| Engine norm                                                      |           | Tier 4 final                                                                                                         |
| I.C. Engine power rating / Power                                 |           | 25 Hp / 18.50 kW                                                                                                     |
| Miscellaneous                                                    |           |                                                                                                                      |
| Ground Pressure                                                  |           | 5.44 dan/cm2                                                                                                         |
| Hydraulic tank capacity                                          |           | 68.10 l                                                                                                              |
| Fuel tank                                                        |           | 37.90 l                                                                                                              |
| Sound pressure level (platform work station) (LpA)               |           | 79 dB                                                                                                                |
| Vibration on hands/arms                                          |           | < 2.50 m/s²                                                                                                          |
| Standards compliance                                             |           |                                                                                                                      |
| This machine is in compliance with:                              |           | European directives: 2006/42/EC- Machinery<br>(revised EN280:2013) - 2004/108/EC (EMC) -<br>2006/95/EC (Low voltage) |