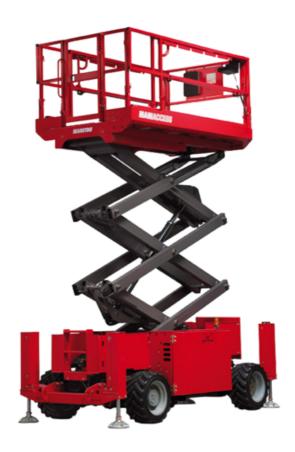

Technical sheet:

# 120 SC

|                                                                  | 120 50  | c Created on June 6, 2025 at 3:22 PM U                                                                               |
|------------------------------------------------------------------|---------|----------------------------------------------------------------------------------------------------------------------|
| Capacities                                                       |         | Metric                                                                                                               |
| Working height                                                   | h21     | 11.75 m                                                                                                              |
| Platform height                                                  | h7      | 9.96 m                                                                                                               |
| Platform capacity                                                | Q       | 454 kg                                                                                                               |
| Max. capacity on the extension deck                              |         | 136 kg                                                                                                               |
| Number of people (indoor / outdoor)                              |         | 4/2                                                                                                                  |
| Weight and dimensions                                            |         |                                                                                                                      |
| Platform weight*                                                 |         | 3857 kg                                                                                                              |
| Platform dimensions (length x width)                             | lp / ep | 2.79 m x 1.60 m                                                                                                      |
| Platform dimensions with extension (length)                      |         | 4.31 m                                                                                                               |
| Overall length                                                   | l1      | 3.76 m                                                                                                               |
| Overall width                                                    | b1      | 1.75 m                                                                                                               |
| Overall height                                                   | h17     | 2.59 m                                                                                                               |
| Overall height (stowed)                                          | h18 *** | 1.92 m                                                                                                               |
| Overall length with platform extension                           | 115     | 4.81 m                                                                                                               |
| - ·                                                              | Wa3     | 4.60 m                                                                                                               |
| External tuming radius                                           |         |                                                                                                                      |
| Ground clearance at centre of wheelbase                          | m2      | 0.24 m                                                                                                               |
| Wheelbase                                                        | у       | 2.29 m                                                                                                               |
| Performances                                                     |         |                                                                                                                      |
| Drive speed - stowed                                             |         | 5.60 km/h                                                                                                            |
| Drive speed - raised                                             |         | 0.40 km/h                                                                                                            |
| Raise speed (laden) / Lower speed (laden)                        |         | 42 s / 28 s                                                                                                          |
| Gradeability                                                     |         | 30 %                                                                                                                 |
| Max outrigger leveling front uphill / back uphill                |         | 5.30 ° / 4.20 °                                                                                                      |
| Max outrigger leveling side to side                              |         | 11.70 °                                                                                                              |
| Indoor and outdoor max Tilt Rating (Fore and Aft / Side-to-Side) |         | 3 ° / 2 °                                                                                                            |
| Wheels                                                           |         |                                                                                                                      |
| Tires type                                                       |         | Foam-filled                                                                                                          |
| Drive wheels (front / rear)                                      |         | 2 / 2                                                                                                                |
| Steering wheels (front / rear)                                   |         | 2 / 0                                                                                                                |
| Braking wheels (front / rear)                                    |         | 2 / 2                                                                                                                |
| Engine/Battery                                                   |         |                                                                                                                      |
| Engine brand / model                                             |         | Kubota - D1105                                                                                                       |
| Engine norm                                                      |         | Tier 4 final                                                                                                         |
| I.C. Engine power rating / Power                                 |         | 25 Hp / 18.50 kW                                                                                                     |
| Miscellaneous                                                    |         |                                                                                                                      |
| Ground Pressure                                                  |         | 5.44 dan/cm2                                                                                                         |
| Hydraulic tank capacity                                          |         | 68.10 I                                                                                                              |
| Fuel tank                                                        |         | 37.90 l                                                                                                              |
| Sound pressure level (platform work station) (LpA)               |         | 79 dB                                                                                                                |
| Vibration on hands/arms                                          |         | < 2.50 m/s²                                                                                                          |
| Standards compliance                                             |         |                                                                                                                      |
| This machine is in compliance with:                              |         | European directives: 2006/42/EC- Machinery<br>(revised EN280:2013) - 2004/108/EC (EMC) -<br>2006/95/EC (Low voltage) |