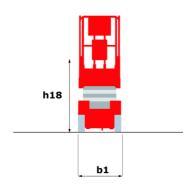

# 120 SC

|                                                                  | 120 50  | c Created on June 6, 2025 at 3:22 PM U                                                                               |
|------------------------------------------------------------------|---------|----------------------------------------------------------------------------------------------------------------------|
| Capacities                                                       |         | Metric                                                                                                               |
| Working height                                                   | h21     | 11.75 m                                                                                                              |
| Platform height                                                  | h7      | 9.96 m                                                                                                               |
| Platform capacity                                                | Q       | 454 kg                                                                                                               |
| Max. capacity on the extension deck                              |         | 136 kg                                                                                                               |
| Number of people (indoor / outdoor)                              |         | 4/2                                                                                                                  |
| Weight and dimensions                                            |         |                                                                                                                      |
| Platform weight*                                                 |         | 3857 kg                                                                                                              |
| Platform dimensions (length x width)                             | lp / ep | 2.79 m x 1.60 m                                                                                                      |
| Platform dimensions with extension (length)                      |         | 4.31 m                                                                                                               |
| Overall length                                                   | l1      | 3.76 m                                                                                                               |
| Overall width                                                    | b1      | 1.75 m                                                                                                               |
| Overall height                                                   | h17     | 2.59 m                                                                                                               |
| Overall height (stowed)                                          | h18 *** | 1.92 m                                                                                                               |
| Overall length with platform extension                           | 115     | 4.81 m                                                                                                               |
| - ·                                                              | Wa3     | 4.60 m                                                                                                               |
| External tuming radius                                           |         |                                                                                                                      |
| Ground clearance at centre of wheelbase                          | m2      | 0.24 m                                                                                                               |
| Wheelbase                                                        | у       | 2.29 m                                                                                                               |
| Performances                                                     |         |                                                                                                                      |
| Drive speed - stowed                                             |         | 5.60 km/h                                                                                                            |
| Drive speed - raised                                             |         | 0.40 km/h                                                                                                            |
| Raise speed (laden) / Lower speed (laden)                        |         | 42 s / 28 s                                                                                                          |
| Gradeability                                                     |         | 30 %                                                                                                                 |
| Max outrigger leveling front uphill / back uphill                |         | 5.30 ° / 4.20 °                                                                                                      |
| Max outrigger leveling side to side                              |         | 11.70 °                                                                                                              |
| Indoor and outdoor max Tilt Rating (Fore and Aft / Side-to-Side) |         | 3 ° / 2 °                                                                                                            |
| Wheels                                                           |         |                                                                                                                      |
| Tires type                                                       |         | Foam-filled                                                                                                          |
| Drive wheels (front / rear)                                      |         | 2 / 2                                                                                                                |
| Steering wheels (front / rear)                                   |         | 2 / 0                                                                                                                |
| Braking wheels (front / rear)                                    |         | 2 / 2                                                                                                                |
| Engine/Battery                                                   |         |                                                                                                                      |
| Engine brand / model                                             |         | Kubota - D1105                                                                                                       |
| Engine norm                                                      |         | Tier 4 final                                                                                                         |
| I.C. Engine power rating / Power                                 |         | 25 Hp / 18.50 kW                                                                                                     |
| Miscellaneous                                                    |         |                                                                                                                      |
| Ground Pressure                                                  |         | 5.44 dan/cm2                                                                                                         |
| Hydraulic tank capacity                                          |         | 68.10 I                                                                                                              |
| Fuel tank                                                        |         | 37.90 l                                                                                                              |
| Sound pressure level (platform work station) (LpA)               |         | 79 dB                                                                                                                |
| Vibration on hands/arms                                          |         | < 2.50 m/s²                                                                                                          |
| Standards compliance                                             |         |                                                                                                                      |
| This machine is in compliance with:                              |         | European directives: 2006/42/EC- Machinery<br>(revised EN280:2013) - 2004/108/EC (EMC) -<br>2006/95/EC (Low voltage) |

<sup>\*\*\*</sup> With folded guardrail