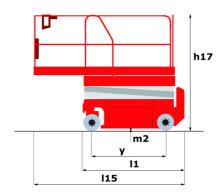

# 120 SC

|                                                                  | 120 50  | c Created on June 6, 2025 at 3:22 PM U                                                                               |
|------------------------------------------------------------------|---------|----------------------------------------------------------------------------------------------------------------------|
| Capacities                                                       |         | Metric                                                                                                               |
| Working height                                                   | h21     | 11.75 m                                                                                                              |
| Platform height                                                  | h7      | 9.96 m                                                                                                               |
| Platform capacity                                                | Q       | 454 kg                                                                                                               |
| Max. capacity on the extension deck                              |         | 136 kg                                                                                                               |
| Number of people (indoor / outdoor)                              |         | 4/2                                                                                                                  |
| Weight and dimensions                                            |         |                                                                                                                      |
| Platform weight*                                                 |         | 3857 kg                                                                                                              |
| Platform dimensions (length x width)                             | lp / ep | 2.79 m x 1.60 m                                                                                                      |
| Platform dimensions with extension (length)                      |         | 4.31 m                                                                                                               |
| Overall length                                                   | l1      | 3.76 m                                                                                                               |
| Overall width                                                    | b1      | 1.75 m                                                                                                               |
| Overall height                                                   | h17     | 2.59 m                                                                                                               |
| Overall height (stowed)                                          | h18 *** | 1.92 m                                                                                                               |
| Overall length with platform extension                           | 115     | 4.81 m                                                                                                               |
| - ·                                                              | Wa3     | 4.60 m                                                                                                               |
| External tuming radius                                           |         |                                                                                                                      |
| Ground clearance at centre of wheelbase                          | m2      | 0.24 m                                                                                                               |
| Wheelbase                                                        | у       | 2.29 m                                                                                                               |
| Performances                                                     |         |                                                                                                                      |
| Drive speed - stowed                                             |         | 5.60 km/h                                                                                                            |
| Drive speed - raised                                             |         | 0.40 km/h                                                                                                            |
| Raise speed (laden) / Lower speed (laden)                        |         | 42 s / 28 s                                                                                                          |
| Gradeability                                                     |         | 30 %                                                                                                                 |
| Max outrigger leveling front uphill / back uphill                |         | 5.30 ° / 4.20 °                                                                                                      |
| Max outrigger leveling side to side                              |         | 11.70 °                                                                                                              |
| Indoor and outdoor max Tilt Rating (Fore and Aft / Side-to-Side) |         | 3 ° / 2 °                                                                                                            |
| Wheels                                                           |         |                                                                                                                      |
| Tires type                                                       |         | Foam-filled                                                                                                          |
| Drive wheels (front / rear)                                      |         | 2 / 2                                                                                                                |
| Steering wheels (front / rear)                                   |         | 2 / 0                                                                                                                |
| Braking wheels (front / rear)                                    |         | 2 / 2                                                                                                                |
| Engine/Battery                                                   |         |                                                                                                                      |
| Engine brand / model                                             |         | Kubota - D1105                                                                                                       |
| Engine norm                                                      |         | Tier 4 final                                                                                                         |
| I.C. Engine power rating / Power                                 |         | 25 Hp / 18.50 kW                                                                                                     |
| Miscellaneous                                                    |         |                                                                                                                      |
| Ground Pressure                                                  |         | 5.44 dan/cm2                                                                                                         |
| Hydraulic tank capacity                                          |         | 68.10 I                                                                                                              |
| Fuel tank                                                        |         | 37.90 l                                                                                                              |
| Sound pressure level (platform work station) (LpA)               |         | 79 dB                                                                                                                |
| Vibration on hands/arms                                          |         | < 2.50 m/s²                                                                                                          |
| Standards compliance                                             |         |                                                                                                                      |
| This machine is in compliance with:                              |         | European directives: 2006/42/EC- Machinery<br>(revised EN280:2013) - 2004/108/EC (EMC) -<br>2006/95/EC (Low voltage) |

### 120 SC - Dimensional drawing