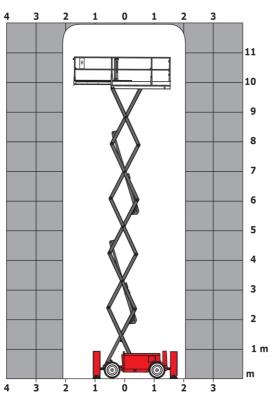

### 120 SC - Dimensional drawing

# 120 SC

|                                                                  | 120 50  | c Created on June 6, 2025 at 3:22 PM U                                                                               |
|------------------------------------------------------------------|---------|----------------------------------------------------------------------------------------------------------------------|
| Capacities                                                       |         | Metric                                                                                                               |
| Working height                                                   | h21     | 11.75 m                                                                                                              |
| Platform height                                                  | h7      | 9.96 m                                                                                                               |
| Platform capacity                                                | Q       | 454 kg                                                                                                               |
| Max. capacity on the extension deck                              |         | 136 kg                                                                                                               |
| Number of people (indoor / outdoor)                              |         | 4/2                                                                                                                  |
| Weight and dimensions                                            |         |                                                                                                                      |
| Platform weight*                                                 |         | 3857 kg                                                                                                              |
| Platform dimensions (length x width)                             | lp / ep | 2.79 m x 1.60 m                                                                                                      |
| Platform dimensions with extension (length)                      |         | 4.31 m                                                                                                               |
| Overall length                                                   | l1      | 3.76 m                                                                                                               |
| Overall width                                                    | b1      | 1.75 m                                                                                                               |
| Overall height                                                   | h17     | 2.59 m                                                                                                               |
| Overall height (stowed)                                          | h18 *** | 1.92 m                                                                                                               |
| Overall length with platform extension                           | 115     | 4.81 m                                                                                                               |
| - ·                                                              | Wa3     | 4.60 m                                                                                                               |
| External tuming radius                                           |         |                                                                                                                      |
| Ground clearance at centre of wheelbase                          | m2      | 0.24 m                                                                                                               |
| Wheelbase                                                        | у       | 2.29 m                                                                                                               |
| Performances                                                     |         |                                                                                                                      |
| Drive speed - stowed                                             |         | 5.60 km/h                                                                                                            |
| Drive speed - raised                                             |         | 0.40 km/h                                                                                                            |
| Raise speed (laden) / Lower speed (laden)                        |         | 42 s / 28 s                                                                                                          |
| Gradeability                                                     |         | 30 %                                                                                                                 |
| Max outrigger leveling front uphill / back uphill                |         | 5.30 ° / 4.20 °                                                                                                      |
| Max outrigger leveling side to side                              |         | 11.70 °                                                                                                              |
| Indoor and outdoor max Tilt Rating (Fore and Aft / Side-to-Side) |         | 3 ° / 2 °                                                                                                            |
| Wheels                                                           |         |                                                                                                                      |
| Tires type                                                       |         | Foam-filled                                                                                                          |
| Drive wheels (front / rear)                                      |         | 2 / 2                                                                                                                |
| Steering wheels (front / rear)                                   |         | 2 / 0                                                                                                                |
| Braking wheels (front / rear)                                    |         | 2 / 2                                                                                                                |
| Engine/Battery                                                   |         |                                                                                                                      |
| Engine brand / model                                             |         | Kubota - D1105                                                                                                       |
| Engine norm                                                      |         | Tier 4 final                                                                                                         |
| I.C. Engine power rating / Power                                 |         | 25 Hp / 18.50 kW                                                                                                     |
| Miscellaneous                                                    |         |                                                                                                                      |
| Ground Pressure                                                  |         | 5.44 dan/cm2                                                                                                         |
| Hydraulic tank capacity                                          |         | 68.10 I                                                                                                              |
| Fuel tank                                                        |         | 37.90 l                                                                                                              |
| Sound pressure level (platform work station) (LpA)               |         | 79 dB                                                                                                                |
| Vibration on hands/arms                                          |         | < 2.50 m/s²                                                                                                          |
| Standards compliance                                             |         |                                                                                                                      |
| This machine is in compliance with:                              |         | European directives: 2006/42/EC- Machinery<br>(revised EN280:2013) - 2004/108/EC (EMC) -<br>2006/95/EC (Low voltage) |