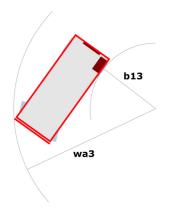

# 120 SC

|                                                                  | 120 50  | c Created on June 6, 2025 at 3:22 PM U                                                                               |
|------------------------------------------------------------------|---------|----------------------------------------------------------------------------------------------------------------------|
| Capacities                                                       |         | Metric                                                                                                               |
| Working height                                                   | h21     | 11.75 m                                                                                                              |
| Platform height                                                  | h7      | 9.96 m                                                                                                               |
| Platform capacity                                                | Q       | 454 kg                                                                                                               |
| Max. capacity on the extension deck                              |         | 136 kg                                                                                                               |
| Number of people (indoor / outdoor)                              |         | 4/2                                                                                                                  |
| Weight and dimensions                                            |         |                                                                                                                      |
| Platform weight*                                                 |         | 3857 kg                                                                                                              |
| Platform dimensions (length x width)                             | lp / ep | 2.79 m x 1.60 m                                                                                                      |
| Platform dimensions with extension (length)                      |         | 4.31 m                                                                                                               |
| Overall length                                                   | l1      | 3.76 m                                                                                                               |
| Overall width                                                    | b1      | 1.75 m                                                                                                               |
| Overall height                                                   | h17     | 2.59 m                                                                                                               |
| Overall height (stowed)                                          | h18 *** | 1.92 m                                                                                                               |
| Overall length with platform extension                           | 115     | 4.81 m                                                                                                               |
| - ·                                                              | Wa3     | 4.60 m                                                                                                               |
| External tuming radius                                           |         |                                                                                                                      |
| Ground clearance at centre of wheelbase                          | m2      | 0.24 m                                                                                                               |
| Wheelbase                                                        | у       | 2.29 m                                                                                                               |
| Performances                                                     |         |                                                                                                                      |
| Drive speed - stowed                                             |         | 5.60 km/h                                                                                                            |
| Drive speed - raised                                             |         | 0.40 km/h                                                                                                            |
| Raise speed (laden) / Lower speed (laden)                        |         | 42 s / 28 s                                                                                                          |
| Gradeability                                                     |         | 30 %                                                                                                                 |
| Max outrigger leveling front uphill / back uphill                |         | 5.30 ° / 4.20 °                                                                                                      |
| Max outrigger leveling side to side                              |         | 11.70 °                                                                                                              |
| Indoor and outdoor max Tilt Rating (Fore and Aft / Side-to-Side) |         | 3 ° / 2 °                                                                                                            |
| Wheels                                                           |         |                                                                                                                      |
| Tires type                                                       |         | Foam-filled                                                                                                          |
| Drive wheels (front / rear)                                      |         | 2 / 2                                                                                                                |
| Steering wheels (front / rear)                                   |         | 2 / 0                                                                                                                |
| Braking wheels (front / rear)                                    |         | 2 / 2                                                                                                                |
| Engine/Battery                                                   |         |                                                                                                                      |
| Engine brand / model                                             |         | Kubota - D1105                                                                                                       |
| Engine norm                                                      |         | Tier 4 final                                                                                                         |
| I.C. Engine power rating / Power                                 |         | 25 Hp / 18.50 kW                                                                                                     |
| Miscellaneous                                                    |         |                                                                                                                      |
| Ground Pressure                                                  |         | 5.44 dan/cm2                                                                                                         |
| Hydraulic tank capacity                                          |         | 68.10 I                                                                                                              |
| Fuel tank                                                        |         | 37.90 l                                                                                                              |
| Sound pressure level (platform work station) (LpA)               |         | 79 dB                                                                                                                |
| Vibration on hands/arms                                          |         | < 2.50 m/s²                                                                                                          |
| Standards compliance                                             |         |                                                                                                                      |
| This machine is in compliance with:                              |         | European directives: 2006/42/EC- Machinery<br>(revised EN280:2013) - 2004/108/EC (EMC) -<br>2006/95/EC (Low voltage) |