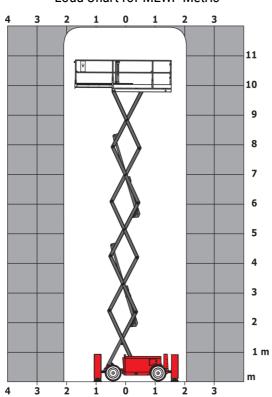

|
| Vibration on hands/arms                                          |         | < 2.50 m/s²                                                                                                          |
| Standards compliance                                             |         | 2.00 11/10                                                                                                           |
| This machine is in compliance with:                              |         | European directives: 2006/42/EC- Machinery<br>(revised EN280:2013) - 2004/108/EC (EMC) -<br>2006/95/EC (Low voltage) |

<sup>\*\*\*</sup> With folded guardrail

### 120 SC - Load chart

#### Load Chart for MEWP Metric



### 120 SC - Dimensional drawing



## **Equipment**

| Standard                                                                    |
|-----------------------------------------------------------------------------|
| 230V Predisposition                                                         |
| 4 wheel drive                                                               |
| Anti-slip platform surface                                                  |
| Audible alarm and illuminated indicator lamp (leveling, overload, lowering) |
| CAN bus technology                                                          |
| Emergency stop button in platform and on frame                              |
| Fixed anti-shearing protection                                              |
| Fold-away guard rails