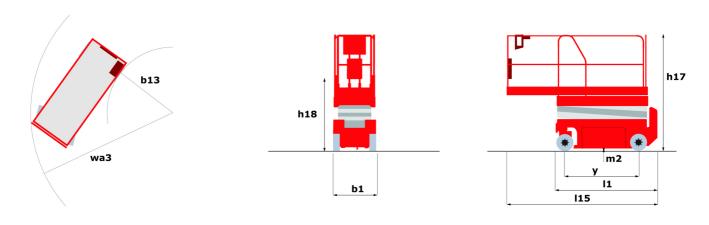

### 120 SC - Dimensional drawing

# 120 SC

|                                                                  | 120 SC  | Created on June 18, 2025 at 2:38 AM U                                                                                |
|------------------------------------------------------------------|---------|----------------------------------------------------------------------------------------------------------------------|
| Capacities                                                       |         | Metric                                                                                                               |
| Working height                                                   | h21     | 11.75 m                                                                                                              |
| Platform height                                                  | h7      | 9.96 m                                                                                                               |
| Platform capacity                                                | Q       | 454 kg                                                                                                               |
| Max. capacity on the extension deck                              |         | 136 kg                                                                                                               |
| Number of people (indoor / outdoor)                              |         | 4 / 2                                                                                                                |
| Weight and dimensions                                            |         |                                                                                                                      |
| Platform weight*                                                 |         | 3857 kg                                                                                                              |
| Platform dimensions (length x width)                             | lp / ep | 2.79 m x 1.60 m                                                                                                      |
| Platform dimensions with extension (length)                      |         | 4.31 m                                                                                                               |
| Overall length                                                   | l1      | 3.76 m                                                                                                               |
| Overall width                                                    | b1      | 1.75 m                                                                                                               |
| Overall height                                                   | h17     | 2.59 m                                                                                                               |
| Overall height (stowed)                                          | h18 *** | 1.92 m                                                                                                               |
| Overall length with platform extension                           | I15     | 4.81 m                                                                                                               |
| External tuming radius                                           | Wa3     | 4.60 m                                                                                                               |
| Ground clearance at centre of wheelbase                          | m2      | 0.24 m                                                                                                               |
| Wheelbase                                                        | V       | 2.29 m                                                                                                               |
| Performances                                                     | ,       | 2.27 111                                                                                                             |
| Drive speed - stowed                                             |         | 5.60 km/h                                                                                                            |
| Drive speed - raised                                             |         | 0.40 km/h                                                                                                            |
| Raise speed (laden) / Lower speed (laden)                        |         | 42 s / 28 s                                                                                                          |
| Gradeability                                                     |         | 30 %                                                                                                                 |
| Max outrigger leveling front uphill / back uphill                |         | 5.30 ° / 4.20 °                                                                                                      |
| Max outrigger leveling side to side                              |         | 11.70 °                                                                                                              |
| Indoor and outdoor max Tilt Rating (Fore and Aft / Side-to-Side) |         | 3 ° / 2 °                                                                                                            |
| Wheels                                                           |         | J 7 2                                                                                                                |
| Tires type                                                       |         | Foam-filled                                                                                                          |
| Drive wheels (front / rear)                                      |         | 2 / 2                                                                                                                |
| Steering wheels (front / rear)                                   |         | 2/0                                                                                                                  |
| Braking wheels (front / rear)                                    |         | 2/2                                                                                                                  |
| Engine/Battery                                                   |         | 2,72                                                                                                                 |
| Engine brand / model                                             |         | Kubota - D1105                                                                                                       |
| Engine norm                                                      |         | Tier 4 final                                                                                                         |
| .C. Engine power rating / Power                                  |         | 25 Hp / 18.50 kW                                                                                                     |
| Miscellaneous                                                    |         | 20 Hp / 10.00 KH                                                                                                     |
| Ground Pressure                                                  |         | 5.44 dan/cm2                                                                                                         |
| Hydraulic tank capacity                                          |         | 68.10 I                                                                                                              |
| Fuel tank                                                        |         | 37.90                                                                                                                |
| Sound pressure level (platform work station) (LpA)               |         | 79 dB                                                                                                                |
| Vibration on hands/arms                                          |         | < 2.50 m/s²                                                                                                          |
| Standards compliance                                             |         | 2.00 11/10                                                                                                           |
| This machine is in compliance with:                              |         | European directives: 2006/42/EC- Machinery<br>(revised EN280:2013) - 2004/108/EC (EMC) -<br>2006/95/EC (Low voltage) |