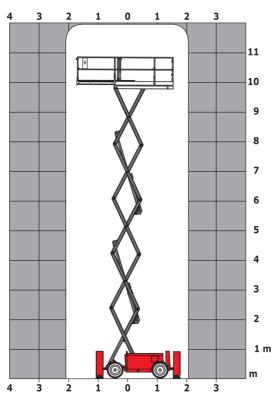

### 120 SC - Dimensional drawing

# 120 SC

|                                                                  | 120 SC  | : Created on June 3, 2025 at 4:46 AM UT                                                                              |
|------------------------------------------------------------------|---------|----------------------------------------------------------------------------------------------------------------------|
| Capacities                                                       |         | Metric                                                                                                               |
| Working height                                                   | h21     | 11.75 m                                                                                                              |
| Platform height                                                  | h7      | 9.96 m                                                                                                               |
| Platform capacity                                                | Q       | 454 kg                                                                                                               |
| Max. capacity on the extension deck                              | ·       | 136 kg                                                                                                               |
| Number of people (indoor / outdoor)                              |         | 4/2                                                                                                                  |
| Weight and dimensions                                            |         |                                                                                                                      |
| Platform weight*                                                 |         | 3857 kg                                                                                                              |
| Platform dimensions (length x width)                             | lp / ep | 2.79 m x 1.60 m                                                                                                      |
| Platform dimensions with extension (length)                      |         | 4.31 m                                                                                                               |
| Overall length                                                   | l1      | 3.76 m                                                                                                               |
| Overall width                                                    | b1      | 1.75 m                                                                                                               |
| Overall height                                                   | h17     | 2.59 m                                                                                                               |
| Overall height (stowed)                                          | h18 *** | 1.92 m                                                                                                               |
| Overall length with platform extension                           | I15     | 4.81 m                                                                                                               |
| External turning radius                                          | Wa3     | 4.60 m                                                                                                               |
| Ground clearance at centre of wheelbase                          | m2      | 0.24 m                                                                                                               |
| Wheelbase                                                        | у       | 2.29 m                                                                                                               |
| Performances                                                     | у       | 2.25 111                                                                                                             |
| Drive speed - stowed                                             |         | 5.60 km/h                                                                                                            |
| Drive speed - raised                                             |         | 0.40 km/h                                                                                                            |
| Raise speed (laden) / Lower speed (laden)                        |         | 42 s / 28 s                                                                                                          |
| Gradeability                                                     |         | 30 %                                                                                                                 |
| Max outrigger leveling front uphill / back uphill                |         | 5.30 ° / 4.20 °                                                                                                      |
| Max outrigger leveling riolit dpilin / back dpilin               |         | 11.70 °                                                                                                              |
| Indoor and outdoor max Tilt Rating (Fore and Aft / Side-to-Side) |         | 3°/2°                                                                                                                |
| Wheels                                                           |         | 3 72                                                                                                                 |
| Tires type                                                       |         | Foam-filled                                                                                                          |
| Drive wheels (front / rear)                                      |         | 2 / 2                                                                                                                |
| Steering wheels (front / rear)                                   |         | 2/0                                                                                                                  |
| Braking wheels (front / rear)                                    |         | 2/2                                                                                                                  |
| Engine/Battery                                                   |         | 272                                                                                                                  |
| Engine brand / model                                             |         | Kubota - D1105                                                                                                       |
| Engine norm                                                      |         | Tier 4 final                                                                                                         |
| I.C. Engine power rating / Power                                 |         | 25 Hp / 18.50 kW                                                                                                     |
| Miscellaneous                                                    |         | 23 Hp / 10.30 kW                                                                                                     |
| Ground Pressure                                                  |         | 5.44 dan/cm2                                                                                                         |
| Hydraulic tank capacity                                          |         | 68.10 I                                                                                                              |
| Fuel tank                                                        |         | 37.90 I                                                                                                              |
| Sound pressure level (platform work station) (LpA)               |         | 79 dB                                                                                                                |
| Vibration on hands/arms                                          |         | < 2.50 m/s <sup>2</sup>                                                                                              |
| Standards compliance                                             |         | × 2.50 III/5                                                                                                         |
| This machine is in compliance with:                              |         | European directives: 2006/42/EC- Machinery<br>(revised EN280:2013) - 2004/108/EC (EMC) -<br>2006/95/EC (Low voltage) |