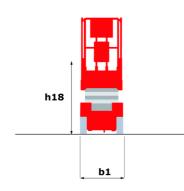

# 120 SC

|                                                                  | 120 SC  | : Created on June 3, 2025 at 4:46 AM UT                                                                              |
|------------------------------------------------------------------|---------|----------------------------------------------------------------------------------------------------------------------|
| Capacities                                                       |         | Metric                                                                                                               |
| Working height                                                   | h21     | 11.75 m                                                                                                              |
| Platform height                                                  | h7      | 9.96 m                                                                                                               |
| Platform capacity                                                | Q       | 454 kg                                                                                                               |
| Max. capacity on the extension deck                              | ·       | 136 kg                                                                                                               |
| Number of people (indoor / outdoor)                              |         | 4/2                                                                                                                  |
| Weight and dimensions                                            |         |                                                                                                                      |
| Platform weight*                                                 |         | 3857 kg                                                                                                              |
| Platform dimensions (length x width)                             | lp / ep | 2.79 m x 1.60 m                                                                                                      |
| Platform dimensions with extension (length)                      |         | 4.31 m                                                                                                               |
| Overall length                                                   | l1      | 3.76 m                                                                                                               |
| Overall width                                                    | b1      | 1.75 m                                                                                                               |
| Overall height                                                   | h17     | 2.59 m                                                                                                               |
| Overall height (stowed)                                          | h18 *** | 1.92 m                                                                                                               |
| Overall length with platform extension                           | I15     | 4.81 m                                                                                                               |
| External turning radius                                          | Wa3     | 4.60 m                                                                                                               |
| Ground clearance at centre of wheelbase                          | m2      | 0.24 m                                                                                                               |
| Wheelbase                                                        | у       | 2.29 m                                                                                                               |
| Performances                                                     | у       | 2.25 111                                                                                                             |
| Drive speed - stowed                                             |         | 5.60 km/h                                                                                                            |
| Drive speed - raised                                             |         | 0.40 km/h                                                                                                            |
| Raise speed (laden) / Lower speed (laden)                        |         | 42 s / 28 s                                                                                                          |
| Gradeability                                                     |         | 30 %                                                                                                                 |
| Max outrigger leveling front uphill / back uphill                |         | 5.30 ° / 4.20 °                                                                                                      |
| Max outrigger leveling riolit dpilin / back dpilin               |         | 11.70 °                                                                                                              |
| Indoor and outdoor max Tilt Rating (Fore and Aft / Side-to-Side) |         | 3°/2°                                                                                                                |
| Wheels                                                           |         | 3 72                                                                                                                 |
| Tires type                                                       |         | Foam-filled                                                                                                          |
| Drive wheels (front / rear)                                      |         | 2 / 2                                                                                                                |
| Steering wheels (front / rear)                                   |         | 2/0                                                                                                                  |
| Braking wheels (front / rear)                                    |         | 2/2                                                                                                                  |
| Engine/Battery                                                   |         | 272                                                                                                                  |
| Engine brand / model                                             |         | Kubota - D1105                                                                                                       |
| Engine norm                                                      |         | Tier 4 final                                                                                                         |
| I.C. Engine power rating / Power                                 |         | 25 Hp / 18.50 kW                                                                                                     |
| Miscellaneous                                                    |         | 23 Hp / 10.30 kW                                                                                                     |
| Ground Pressure                                                  |         | 5.44 dan/cm2                                                                                                         |
| Hydraulic tank capacity                                          |         | 68.10 I                                                                                                              |
| Fuel tank                                                        |         | 37.90 I                                                                                                              |
| Sound pressure level (platform work station) (LpA)               |         | 79 dB                                                                                                                |
| Vibration on hands/arms                                          |         | < 2.50 m/s <sup>2</sup>                                                                                              |
| Standards compliance                                             |         | × 2.50 III/5                                                                                                         |
| This machine is in compliance with:                              |         | European directives: 2006/42/EC- Machinery<br>(revised EN280:2013) - 2004/108/EC (EMC) -<br>2006/95/EC (Low voltage) |

<sup>\*\*\*</sup> With folded guardrail