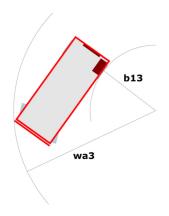

# 120 SC

|                                                                  | 120 SC  | : Created on June 3, 2025 at 4:46 AM UT                                                                              |
|------------------------------------------------------------------|---------|----------------------------------------------------------------------------------------------------------------------|
| Capacities                                                       |         | Metric                                                                                                               |
| Working height                                                   | h21     | 11.75 m                                                                                                              |
| Platform height                                                  | h7      | 9.96 m                                                                                                               |
| Platform capacity                                                | Q       | 454 kg                                                                                                               |
| Max. capacity on the extension deck                              | ·       | 136 kg                                                                                                               |
| Number of people (indoor / outdoor)                              |         | 4/2                                                                                                                  |
| Weight and dimensions                                            |         |                                                                                                                      |
| Platform weight*                                                 |         | 3857 kg                                                                                                              |
| Platform dimensions (length x width)                             | lp / ep | 2.79 m x 1.60 m                                                                                                      |
| Platform dimensions with extension (length)                      |         | 4.31 m                                                                                                               |
| Overall length                                                   | l1      | 3.76 m                                                                                                               |
| Overall width                                                    | b1      | 1.75 m                                                                                                               |
| Overall height                                                   | h17     | 2.59 m                                                                                                               |
| Overall height (stowed)                                          | h18 *** | 1.92 m                                                                                                               |
| Overall length with platform extension                           | I15     | 4.81 m                                                                                                               |
| External turning radius                                          | Wa3     | 4.60 m                                                                                                               |
| Ground clearance at centre of wheelbase                          | m2      | 0.24 m                                                                                                               |
| Wheelbase                                                        | у       | 2.29 m                                                                                                               |
| Performances                                                     | у       | 2.25 111                                                                                                             |
| Drive speed - stowed                                             |         | 5.60 km/h                                                                                                            |
| Drive speed - raised                                             |         | 0.40 km/h                                                                                                            |
| Raise speed (laden) / Lower speed (laden)                        |         | 42 s / 28 s                                                                                                          |
| Gradeability                                                     |         | 30 %                                                                                                                 |
| Max outrigger leveling front uphill / back uphill                |         | 5.30 ° / 4.20 °                                                                                                      |
| Max outrigger leveling riolit dpilin / back dpilin               |         | 11.70 °                                                                                                              |
| Indoor and outdoor max Tilt Rating (Fore and Aft / Side-to-Side) |         | 3°/2°                                                                                                                |
| Wheels                                                           |         | 3 72                                                                                                                 |
| Tires type                                                       |         | Foam-filled                                                                                                          |
| Drive wheels (front / rear)                                      |         | 2 / 2                                                                                                                |
| Steering wheels (front / rear)                                   |         | 2/0                                                                                                                  |
| Braking wheels (front / rear)                                    |         | 2/2                                                                                                                  |
| Engine/Battery                                                   |         | 272                                                                                                                  |
| Engine brand / model                                             |         | Kubota - D1105                                                                                                       |
| Engine norm                                                      |         | Tier 4 final                                                                                                         |
| I.C. Engine power rating / Power                                 |         | 25 Hp / 18.50 kW                                                                                                     |
| Miscellaneous                                                    |         | 23 Hp / 10.30 kW                                                                                                     |
| Ground Pressure                                                  |         | 5.44 dan/cm2                                                                                                         |
| Hydraulic tank capacity                                          |         | 68.10 I                                                                                                              |
| Fuel tank                                                        |         | 37.90 I                                                                                                              |
| Sound pressure level (platform work station) (LpA)               |         | 79 dB                                                                                                                |
| Vibration on hands/arms                                          |         | < 2.50 m/s <sup>2</sup>                                                                                              |
| Standards compliance                                             |         | × 2.50 III/5                                                                                                         |
| This machine is in compliance with:                              |         | European directives: 2006/42/EC- Machinery<br>(revised EN280:2013) - 2004/108/EC (EMC) -<br>2006/95/EC (Low voltage) |