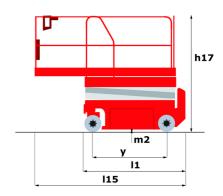

# 120 SC

|                                                                  | 120 SC  | : Created on June 3, 2025 at 4:46 AM UT                                                                              |
|------------------------------------------------------------------|---------|----------------------------------------------------------------------------------------------------------------------|
| Capacities                                                       |         | Metric                                                                                                               |
| Working height                                                   | h21     | 11.75 m                                                                                                              |
| Platform height                                                  | h7      | 9.96 m                                                                                                               |
| Platform capacity                                                | Q       | 454 kg                                                                                                               |
| Max. capacity on the extension deck                              | ·       | 136 kg                                                                                                               |
| Number of people (indoor / outdoor)                              |         | 4/2                                                                                                                  |
| Weight and dimensions                                            |         |                                                                                                                      |
| Platform weight*                                                 |         | 3857 kg                                                                                                              |
| Platform dimensions (length x width)                             | lp / ep | 2.79 m x 1.60 m                                                                                                      |
| Platform dimensions with extension (length)                      |         | 4.31 m                                                                                                               |
| Overall length                                                   | l1      | 3.76 m                                                                                                               |
| Overall width                                                    | b1      | 1.75 m                                                                                                               |
| Overall height                                                   | h17     | 2.59 m                                                                                                               |
| Overall height (stowed)                                          | h18 *** | 1.92 m                                                                                                               |
| Overall length with platform extension                           | I15     | 4.81 m                                                                                                               |
| External turning radius                                          | Wa3     | 4.60 m                                                                                                               |
| Ground clearance at centre of wheelbase                          | m2      | 0.24 m                                                                                                               |
| Wheelbase                                                        | у       | 2.29 m                                                                                                               |
| Performances                                                     | у       | 2.25 111                                                                                                             |
| Drive speed - stowed                                             |         | 5.60 km/h                                                                                                            |
| Drive speed - raised                                             |         | 0.40 km/h                                                                                                            |
| Raise speed (laden) / Lower speed (laden)                        |         | 42 s / 28 s                                                                                                          |
| Gradeability                                                     |         | 30 %                                                                                                                 |
| Max outrigger leveling front uphill / back uphill                |         | 5.30 ° / 4.20 °                                                                                                      |
| Max outrigger leveling riolit dpilin / back dpilin               |         | 11.70 °                                                                                                              |
| Indoor and outdoor max Tilt Rating (Fore and Aft / Side-to-Side) |         | 3°/2°                                                                                                                |
| Wheels                                                           |         | 3 72                                                                                                                 |
| Tires type                                                       |         | Foam-filled                                                                                                          |
| Drive wheels (front / rear)                                      |         | 2 / 2                                                                                                                |
| Steering wheels (front / rear)                                   |         | 2/0                                                                                                                  |
| Braking wheels (front / rear)                                    |         | 2/2                                                                                                                  |
| Engine/Battery                                                   |         | 272                                                                                                                  |
| Engine brand / model                                             |         | Kubota - D1105                                                                                                       |
| Engine norm                                                      |         | Tier 4 final                                                                                                         |
| I.C. Engine power rating / Power                                 |         | 25 Hp / 18.50 kW                                                                                                     |
| Miscellaneous                                                    |         | 23 Hp / 10.30 kW                                                                                                     |
| Ground Pressure                                                  |         | 5.44 dan/cm2                                                                                                         |
| Hydraulic tank capacity                                          |         | 68.10 I                                                                                                              |
| Fuel tank                                                        |         | 37.90 I                                                                                                              |
| Sound pressure level (platform work station) (LpA)               |         | 79 dB                                                                                                                |
| Vibration on hands/arms                                          |         | < 2.50 m/s <sup>2</sup>                                                                                              |
| Standards compliance                                             |         | × 2.50 III/5                                                                                                         |
| This machine is in compliance with:                              |         | European directives: 2006/42/EC- Machinery<br>(revised EN280:2013) - 2004/108/EC (EMC) -<br>2006/95/EC (Low voltage) |

### 120 SC - Dimensional drawing