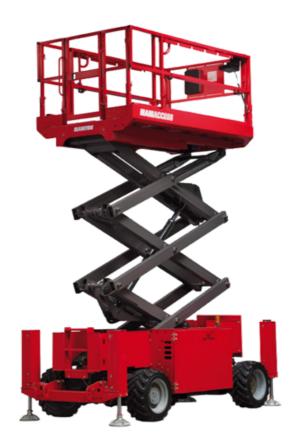

Technical sheet:

# 120 SC

|                                                                  | 120 SC  | : Created on June 3, 2025 at 4:46 AM UT                                                                              |
|------------------------------------------------------------------|---------|----------------------------------------------------------------------------------------------------------------------|
| Capacities                                                       |         | Metric                                                                                                               |
| Working height                                                   | h21     | 11.75 m                                                                                                              |
| Platform height                                                  | h7      | 9.96 m                                                                                                               |
| Platform capacity                                                | Q       | 454 kg                                                                                                               |
| Max. capacity on the extension deck                              | ·       | 136 kg                                                                                                               |
| Number of people (indoor / outdoor)                              |         | 4/2                                                                                                                  |
| Weight and dimensions                                            |         |                                                                                                                      |
| Platform weight*                                                 |         | 3857 kg                                                                                                              |
| Platform dimensions (length x width)                             | lp / ep | 2.79 m x 1.60 m                                                                                                      |
| Platform dimensions with extension (length)                      |         | 4.31 m                                                                                                               |
| Overall length                                                   | l1      | 3.76 m                                                                                                               |
| Overall width                                                    | b1      | 1.75 m                                                                                                               |
| Overall height                                                   | h17     | 2.59 m                                                                                                               |
| Overall height (stowed)                                          | h18 *** | 1.92 m                                                                                                               |
| Overall length with platform extension                           | I15     | 4.81 m                                                                                                               |
| External turning radius                                          | Wa3     | 4.60 m                                                                                                               |
| Ground clearance at centre of wheelbase                          | m2      | 0.24 m                                                                                                               |
| Wheelbase                                                        | у       | 2.29 m                                                                                                               |
| Performances                                                     | у       | 2.25 111                                                                                                             |
| Drive speed - stowed                                             |         | 5.60 km/h                                                                                                            |
| Drive speed - raised                                             |         | 0.40 km/h                                                                                                            |
| Raise speed (laden) / Lower speed (laden)                        |         | 42 s / 28 s                                                                                                          |
| Gradeability                                                     |         | 30 %                                                                                                                 |
| Max outrigger leveling front uphill / back uphill                |         | 5.30 ° / 4.20 °                                                                                                      |
| Max outrigger leveling riolit dpilin / back dpilin               |         | 11.70 °                                                                                                              |
| Indoor and outdoor max Tilt Rating (Fore and Aft / Side-to-Side) |         | 3°/2°                                                                                                                |
| Wheels                                                           |         | 3 72                                                                                                                 |
| Tires type                                                       |         | Foam-filled                                                                                                          |
| Drive wheels (front / rear)                                      |         | 2 / 2                                                                                                                |
| Steering wheels (front / rear)                                   |         | 2/0                                                                                                                  |
| Braking wheels (front / rear)                                    |         | 2/2                                                                                                                  |
| Engine/Battery                                                   |         | 272                                                                                                                  |
| Engine brand / model                                             |         | Kubota - D1105                                                                                                       |
| Engine norm                                                      |         | Tier 4 final                                                                                                         |
| I.C. Engine power rating / Power                                 |         | 25 Hp / 18.50 kW                                                                                                     |
| Miscellaneous                                                    |         | 23 Hp / 10.30 kW                                                                                                     |
| Ground Pressure                                                  |         | 5.44 dan/cm2                                                                                                         |
| Hydraulic tank capacity                                          |         | 68.10 I                                                                                                              |
| Fuel tank                                                        |         | 37.90 I                                                                                                              |
| Sound pressure level (platform work station) (LpA)               |         | 79 dB                                                                                                                |
| Vibration on hands/arms                                          |         | < 2.50 m/s <sup>2</sup>                                                                                              |
| Standards compliance                                             |         | × 2.50 III/5                                                                                                         |
| This machine is in compliance with:                              |         | European directives: 2006/42/EC- Machinery<br>(revised EN280:2013) - 2004/108/EC (EMC) -<br>2006/95/EC (Low voltage) |