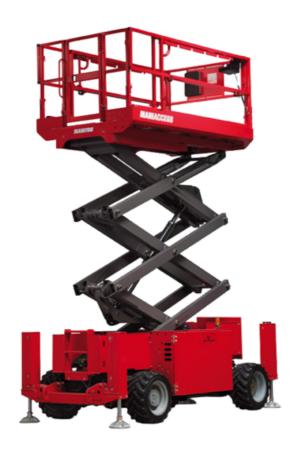

# 120 SC

|                                                                  | 120 SC ( | Created on June 16, 2025 at 8:53 AM UT                                                                               |
|------------------------------------------------------------------|----------|----------------------------------------------------------------------------------------------------------------------|
| Capacities                                                       |          | Metric                                                                                                               |
| Working height                                                   | h21      | 11.75 m                                                                                                              |
| Platform height                                                  | h7       | 9.96 m                                                                                                               |
| Platform capacity                                                | Q        | 454 kg                                                                                                               |
| Max. capacity on the extension deck                              |          | 136 kg                                                                                                               |
| Number of people (indoor / outdoor)                              |          | 4 / 2                                                                                                                |
| Weight and dimensions                                            |          |                                                                                                                      |
| Platform weight*                                                 |          | 3857 kg                                                                                                              |
| Platform dimensions (length x width)                             | lp / ep  | 2.79 m x 1.60 m                                                                                                      |
| Platform dimensions with extension (length)                      |          | 4.31 m                                                                                                               |
| Overall length                                                   | I1       | 3.76 m                                                                                                               |
| Overall width                                                    | b1       | 1.75 m                                                                                                               |
| Overall height                                                   | h17      | 2.59 m                                                                                                               |
| Overall height (stowed)                                          | h18 ***  | 1.92 m                                                                                                               |
| Overall length with platform extension                           | 115      | 4.81 m                                                                                                               |
| External turning radius                                          | Wa3      | 4.60 m                                                                                                               |
| Ground clearance at centre of wheelbase                          | m2       | 0.24 m                                                                                                               |
| Wheelbase                                                        | у        | 2.29 m                                                                                                               |
| Performances                                                     | , i      |                                                                                                                      |
| Drive speed - stowed                                             |          | 5.60 km/h                                                                                                            |
| Drive speed - raised                                             |          | 0.40 km/h                                                                                                            |
| Raise speed (laden) / Lower speed (laden)                        |          | 42 s / 28 s                                                                                                          |
| Gradeability                                                     |          | 30 %                                                                                                                 |
| Max outrigger leveling front uphill / back uphill                |          | 5.30 ° / 4.20 °                                                                                                      |
| Max outrigger leveling side to side                              |          | 11.70 °                                                                                                              |
| Indoor and outdoor max Tilt Rating (Fore and Aft / Side-to-Side) |          | 3°/2°                                                                                                                |
| Wheels                                                           |          |                                                                                                                      |
| Tires type                                                       |          | Foam-filled                                                                                                          |
| Drive wheels (front / rear)                                      |          | 2/2                                                                                                                  |
| Steering wheels (front / rear)                                   |          | 2 / 0                                                                                                                |
| Braking wheels (front / rear)                                    |          | 2/2                                                                                                                  |
| Engine/Battery                                                   |          |                                                                                                                      |
| Engine brand / model                                             |          | Kubota - D1105                                                                                                       |
| Engine norm                                                      |          | Tier 4 final                                                                                                         |
| I.C. Engine power rating / Power                                 |          | 25 Hp / 18.50 kW                                                                                                     |
| Miscellaneous                                                    |          | ·                                                                                                                    |
| Ground Pressure                                                  |          | 5.44 dan/cm2                                                                                                         |
| Hydraulic tank capacity                                          |          | 68.10 I                                                                                                              |
| Fuel tank                                                        |          | 37.90 l                                                                                                              |
| Sound pressure level (platform work station) (LpA)               |          | 79 dB                                                                                                                |
| Vibration on hands/arms                                          |          | < 2.50 m/s <sup>2</sup>                                                                                              |
| Standards compliance                                             |          |                                                                                                                      |
| This machine is in compliance with:                              |          | European directives: 2006/42/EC- Machinery<br>(revised EN280:2013) - 2004/108/EC (EMC) -<br>2006/95/EC (Low voltage) |