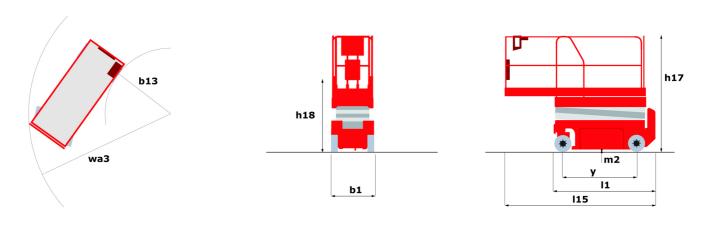

### 120 SC - Dimensional drawing

# 120 SC

|                                                                  | 120 SC ( | Created on June 16, 2025 at 8:53 AM UT                                                                               |
|------------------------------------------------------------------|----------|----------------------------------------------------------------------------------------------------------------------|
| Capacities                                                       |          | Metric                                                                                                               |
| Working height                                                   | h21      | 11.75 m                                                                                                              |
| Platform height                                                  | h7       | 9.96 m                                                                                                               |
| Platform capacity                                                | Q        | 454 kg                                                                                                               |
| Max. capacity on the extension deck                              |          | 136 kg                                                                                                               |
| Number of people (indoor / outdoor)                              |          | 4 / 2                                                                                                                |
| Weight and dimensions                                            |          |                                                                                                                      |
| Platform weight*                                                 |          | 3857 kg                                                                                                              |
| Platform dimensions (length x width)                             | lp / ep  | 2.79 m x 1.60 m                                                                                                      |
| Platform dimensions with extension (length)                      |          | 4.31 m                                                                                                               |
| Overall length                                                   | I1       | 3.76 m                                                                                                               |
| Overall width                                                    | b1       | 1.75 m                                                                                                               |
| Overall height                                                   | h17      | 2.59 m                                                                                                               |
| Overall height (stowed)                                          | h18 ***  | 1.92 m                                                                                                               |
| Overall length with platform extension                           | 115      | 4.81 m                                                                                                               |
| External turning radius                                          | Wa3      | 4.60 m                                                                                                               |
| Ground clearance at centre of wheelbase                          | m2       | 0.24 m                                                                                                               |
| Wheelbase                                                        | у        | 2.29 m                                                                                                               |
| Performances                                                     | , i      |                                                                                                                      |
| Drive speed - stowed                                             |          | 5.60 km/h                                                                                                            |
| Drive speed - raised                                             |          | 0.40 km/h                                                                                                            |
| Raise speed (laden) / Lower speed (laden)                        |          | 42 s / 28 s                                                                                                          |
| Gradeability                                                     |          | 30 %                                                                                                                 |
| Max outrigger leveling front uphill / back uphill                |          | 5.30 ° / 4.20 °                                                                                                      |
| Max outrigger leveling side to side                              |          | 11.70 °                                                                                                              |
| Indoor and outdoor max Tilt Rating (Fore and Aft / Side-to-Side) |          | 3°/2°                                                                                                                |
| Wheels                                                           |          |                                                                                                                      |
| Tires type                                                       |          | Foam-filled                                                                                                          |
| Drive wheels (front / rear)                                      |          | 2/2                                                                                                                  |
| Steering wheels (front / rear)                                   |          | 2 / 0                                                                                                                |
| Braking wheels (front / rear)                                    |          | 2/2                                                                                                                  |
| Engine/Battery                                                   |          |                                                                                                                      |
| Engine brand / model                                             |          | Kubota - D1105                                                                                                       |
| Engine norm                                                      |          | Tier 4 final                                                                                                         |
| I.C. Engine power rating / Power                                 |          | 25 Hp / 18.50 kW                                                                                                     |
| Miscellaneous                                                    |          | ·                                                                                                                    |
| Ground Pressure                                                  |          | 5.44 dan/cm2                                                                                                         |
| Hydraulic tank capacity                                          |          | 68.10 I                                                                                                              |
| Fuel tank                                                        |          | 37.90 l                                                                                                              |
| Sound pressure level (platform work station) (LpA)               |          | 79 dB                                                                                                                |
| Vibration on hands/arms                                          |          | < 2.50 m/s <sup>2</sup>                                                                                              |
| Standards compliance                                             |          |                                                                                                                      |
| This machine is in compliance with:                              |          | European directives: 2006/42/EC- Machinery<br>(revised EN280:2013) - 2004/108/EC (EMC) -<br>2006/95/EC (Low voltage) |