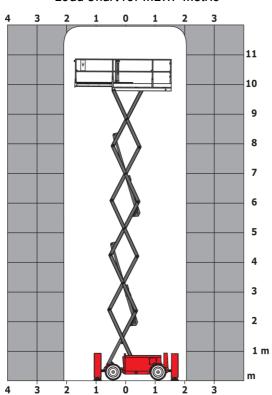

|
| Vibration on hands/arms                                          |          | < 2.50 m/s <sup>2</sup>                                                                                              |
| Standards compliance                                             |          |                                                                                                                      |
| This machine is in compliance with:                              |          | European directives: 2006/42/EC- Machinery<br>(revised EN280:2013) - 2004/108/EC (EMC) -<br>2006/95/EC (Low voltage) |

<sup>\*\*\*</sup> With folded guardrail

#### 120 SC - Load chart

#### Load Chart for MEWP Metric



### 120 SC - Dimensional drawing



## **Equipment**

| Standard                                                                    |
|-----------------------------------------------------------------------------|
| 230V Predisposition                                                         |
| 4 wheel drive                                                               |
| Anti-slip platform surface                                                  |
| Audible alarm and illuminated indicator lamp (leveling, overload, lowering) |
| CAN bus technology                                                          |
| Emergency stop button in platform and on frame                              |
| Fixed anti-shearing protection                                              |
| Fold-away guard rails