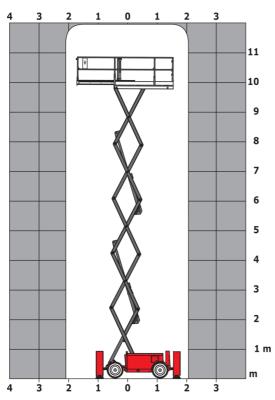

|
| Vibration on hands/arms                                          |                        | < 2.50 m/s <sup>2</sup>                                                                                              |
| Standards compliance                                             |                        | × 2.50 m/s                                                                                                           |
| This machine is in compliance with:                              |                        | European directives: 2006/42/EC- Machinery<br>(revised EN280:2013) - 2004/108/EC (EMC) -<br>2006/95/EC (Low voltage) |

<sup>\*\*\*</sup> With folded guardrail

#### 120 SC - Load chart

#### Load Chart for MEWP Metric



### 120 SC - Dimensional drawing



## **Equipment**

| Standard                                                                    |
|-----------------------------------------------------------------------------|
| 230V Predisposition                                                         |
| 4 wheel drive                                                               |
| Anti-slip platform surface                                                  |
| Audible alarm and illuminated indicator lamp (leveling, overload, lowering) |
| CAN bus technology                                                          |
| Emergency stop button in platform and on frame                              |
| Fixed anti-shearing protection                                              |
| Fold-away guard rails