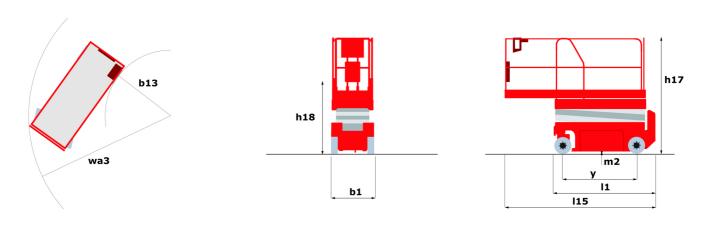

### 120 SC - Dimensional drawing

# 120 SC

|                                                                  | 120 SC UT              | eated on June 16, 2025 at 9:03 AM UT(                                                                                |
|------------------------------------------------------------------|------------------------|----------------------------------------------------------------------------------------------------------------------|
| Capacities                                                       |                        | Metric                                                                                                               |
| Working height                                                   | h21                    | 11.75 m                                                                                                              |
| Platform height                                                  | h7                     | 9.96 m                                                                                                               |
| Platform capacity                                                | Q                      | 454 kg                                                                                                               |
| Max. capacity on the extension deck                              |                        | 136 kg                                                                                                               |
| Number of people (indoor / outdoor)                              |                        | 4 / 2                                                                                                                |
| Weight and dimensions                                            |                        |                                                                                                                      |
| Platform weight*                                                 |                        | 3857 kg                                                                                                              |
| Platform dimensions (length x width)                             | lp / ep                | 2.79 m x 1.60 m                                                                                                      |
| Platform dimensions with extension (length)                      |                        | 4.31 m                                                                                                               |
| Overall length                                                   | l1                     | 3.76 m                                                                                                               |
| Overall width                                                    | b1                     | 1.75 m                                                                                                               |
| Overall height                                                   | h17                    | 2.59 m                                                                                                               |
| Overall height (stowed)                                          | h18 ***                | 1.92 m                                                                                                               |
| Overall length with platform extension                           | 115                    | 4.81 m                                                                                                               |
| External turning radius                                          | Wa3                    | 4.60 m                                                                                                               |
| Ground clearance at centre of wheelbase                          | m2                     | 0.24 m                                                                                                               |
| Wheelbase                                                        | у                      | 2.29 m                                                                                                               |
| Performances                                                     | , in the second second | 2.27                                                                                                                 |
| Drive speed - stowed                                             |                        | 5.60 km/h                                                                                                            |
| Drive speed - raised                                             |                        | 0.40 km/h                                                                                                            |
| Raise speed (laden) / Lower speed (laden)                        |                        | 42 s / 28 s                                                                                                          |
| Gradeability                                                     |                        | 30 %                                                                                                                 |
| Max outrigger leveling front uphill / back uphill                |                        | 5.30 ° / 4.20 °                                                                                                      |
| Max outrigger leveling side to side                              |                        | 11.70 °                                                                                                              |
| Indoor and outdoor max Tilt Rating (Fore and Aft / Side-to-Side) |                        | 3°/2°                                                                                                                |
| Wheels                                                           |                        | 0 , 2                                                                                                                |
| Tires type                                                       |                        | Foam-filled                                                                                                          |
| Drive wheels (front / rear)                                      |                        | 2 / 2                                                                                                                |
| Steering wheels (front / rear)                                   |                        | 2 / 0                                                                                                                |
| Braking wheels (front / rear)                                    |                        | 2/2                                                                                                                  |
| Engine/Battery                                                   |                        | 272                                                                                                                  |
| Engine brand / model                                             |                        | Kubota - D1105                                                                                                       |
| Engine norm                                                      |                        | Tier 4 final                                                                                                         |
| I.C. Engine power rating / Power                                 |                        | 25 Hp / 18.50 kW                                                                                                     |
| Miscellaneous                                                    |                        | 201167 10.00 KW                                                                                                      |
| Ground Pressure                                                  |                        | 5.44 dan/cm2                                                                                                         |
| Hydraulic tank capacity                                          |                        | 68.10                                                                                                                |
| Fuel tank                                                        |                        | 37.90                                                                                                                |
| Sound pressure level (platform work station) (LpA)               |                        | 79 dB                                                                                                                |
| Vibration on hands/arms                                          |                        | < 2.50 m/s <sup>2</sup>                                                                                              |
| Standards compliance                                             |                        | × 2.50 m/s                                                                                                           |
| This machine is in compliance with:                              |                        | European directives: 2006/42/EC- Machinery<br>(revised EN280:2013) - 2004/108/EC (EMC) -<br>2006/95/EC (Low voltage) |