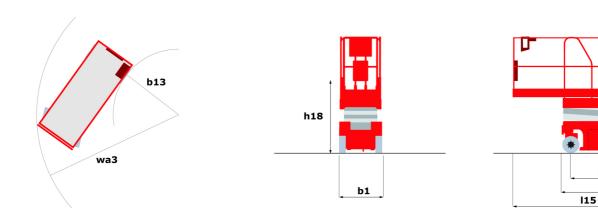

### 120 SC - Dimensional drawing

# 120 SC

|                                                                  | 120 SC CT6 | eated on June 15, 2025 at 11:23 PM UT                                                                                |
|------------------------------------------------------------------|------------|----------------------------------------------------------------------------------------------------------------------|
| Capacities                                                       |            | Metric                                                                                                               |
| Working height                                                   | h21        | 11.75 m                                                                                                              |
| Platform height                                                  | h7         | 9.96 m                                                                                                               |
| Platform capacity                                                | Q          | 454 kg                                                                                                               |
| Max. capacity on the extension deck                              |            | 136 kg                                                                                                               |
| Number of people (indoor / outdoor)                              |            | 4 / 2                                                                                                                |
| Weight and dimensions                                            |            |                                                                                                                      |
| Platform weight*                                                 |            | 3857 kg                                                                                                              |
| Platform dimensions (length x width)                             | lp / ep    | 2.79 m x 1.60 m                                                                                                      |
| Platform dimensions with extension (length)                      |            | 4.31 m                                                                                                               |
| Overall length                                                   | l1         | 3.76 m                                                                                                               |
| Overall width                                                    | b1         | 1.75 m                                                                                                               |
| Overall height                                                   | h17        | 2.59 m                                                                                                               |
| Overall height (stowed)                                          | h18 ***    | 1.92 m                                                                                                               |
| Overall length with platform extension                           | l15        | 4.81 m                                                                                                               |
| External turning radius                                          | Wa3        | 4.60 m                                                                                                               |
| Ground clearance at centre of wheelbase                          | m2         | 0.24 m                                                                                                               |
| Wheelbase                                                        | у          | 2.29 m                                                                                                               |
| Performances                                                     |            |                                                                                                                      |
| Drive speed - stowed                                             |            | 5.60 km/h                                                                                                            |
| Drive speed - raised                                             |            | 0.40 km/h                                                                                                            |
| Raise speed (laden) / Lower speed (laden)                        |            | 42 s / 28 s                                                                                                          |
| Gradeability                                                     |            | 30 %                                                                                                                 |
| Max outrigger leveling front uphill / back uphill                |            | 5.30 ° / 4.20 °                                                                                                      |
| Max outrigger leveling side to side                              |            | 11.70 °                                                                                                              |
| Indoor and outdoor max Tilt Rating (Fore and Aft / Side-to-Side) |            | 3°/2°                                                                                                                |
| Wheels                                                           |            |                                                                                                                      |
| Tires type                                                       |            | Foam-filled                                                                                                          |
| Drive wheels (front / rear)                                      |            | 2/2                                                                                                                  |
| Steering wheels (front / rear)                                   |            | 2 / 0                                                                                                                |
| Braking wheels (front / rear)                                    |            | 2/2                                                                                                                  |
| Engine/Battery                                                   |            |                                                                                                                      |
| Engine brand / model                                             |            | Kubota - D1105                                                                                                       |
| Engine norm                                                      |            | Tier 4 final                                                                                                         |
| I.C. Engine power rating / Power                                 |            | 25 Hp / 18.50 kW                                                                                                     |
| Miscellaneous                                                    |            |                                                                                                                      |
| Ground Pressure                                                  |            | 5.44 dan/cm2                                                                                                         |
| Hydraulic tank capacity                                          |            | 68.10 I                                                                                                              |
| Fuel tank                                                        |            | 37.90 l                                                                                                              |
| Sound pressure level (platform work station) (LpA)               |            | 79 dB                                                                                                                |
| Vibration on hands/arms                                          |            | < 2.50 m/s <sup>2</sup>                                                                                              |
| Standards compliance                                             |            | _                                                                                                                    |
| This machine is in compliance with:                              |            | European directives: 2006/42/EC- Machinery<br>(revised EN280:2013) - 2004/108/EC (EMC) -<br>2006/95/EC (Low voltage) |