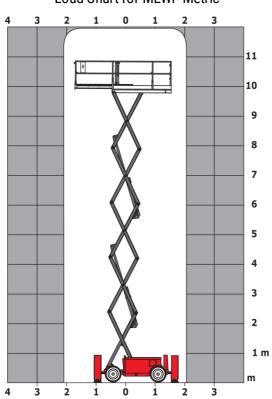

|
| Vibration on hands/arms                                          |            | < 2.50 m/s <sup>2</sup>                                                                                              |
| Standards compliance                                             |            | _                                                                                                                    |
| This machine is in compliance with:                              |            | European directives: 2006/42/EC- Machinery<br>(revised EN280:2013) - 2004/108/EC (EMC) -<br>2006/95/EC (Low voltage) |

<sup>\*\*\*</sup> With folded guardrail

### 120 SC - Load chart

#### Load Chart for MEWP Metric



m2

h17

### 120 SC - Dimensional drawing



## **Equipment**

| Standard                                                                    |
|-----------------------------------------------------------------------------|
| 230V Predisposition                                                         |
| 4 wheel drive                                                               |
| Anti-slip platform surface                                                  |
| Audible alarm and illuminated indicator lamp (leveling, overload, lowering) |
| CAN bus technology                                                          |
| Emergency stop button in platform and on frame                              |
| Fixed anti-shearing protection                                              |
| Fold-away gua