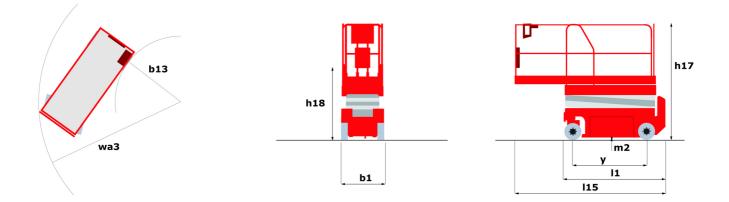

# 120 SC - Dimensional drawing

Technical sheet :

| Capacities                                                      |         | Metric                                                                                                            |
|-----------------------------------------------------------------|---------|-------------------------------------------------------------------------------------------------------------------|
| Vorking height                                                  | h21     | 11.75 m                                                                                                           |
| Patform height                                                  | h7      | 9.96 m                                                                                                            |
| Platform capacity                                               | Q       | 454 kg                                                                                                            |
| Max. capacity on the extension deck                             |         | 136 kg                                                                                                            |
| Number of people (indoor / outdoor)                             |         | 4 / 2                                                                                                             |
| Neight and dimensions                                           |         |                                                                                                                   |
| Patform weight*                                                 |         | 3857 kg                                                                                                           |
| Platform dimensions (length x width)                            | lp / ep | 2.79 m x 1.60 m                                                                                                   |
| Platform dimensions with extension (length)                     |         | 4.31 m                                                                                                            |
| Overall length                                                  | 1       | 3.76 m                                                                                                            |
| )verall width                                                   | b1      | 1.75 m                                                                                                            |
| Overall height                                                  | h17     | 2.59 m                                                                                                            |
| Overall height (stowed)                                         | h18 *** | 1.92 m                                                                                                            |
| Dverall length with platform extension                          | 115     | 4.81 m                                                                                                            |
| External turning radius                                         | Wa3     | 4.60 m                                                                                                            |
| Ground clearance at centre of wheelbase                         | m2      | 0.24 m                                                                                                            |
| Vheelbase                                                       | v       | 2.29 m                                                                                                            |
| Performances                                                    |         |                                                                                                                   |
| Drive speed - stowed                                            |         | 5.60 km/h                                                                                                         |
| Drive speed - raised                                            |         | 0.40 km/h                                                                                                         |
| Raise speed (laden) / Lower speed (laden)                       |         | 42 s / 28 s                                                                                                       |
| Gradeability                                                    |         | 30 %                                                                                                              |
| /ax outrigger leveling front uphill / back uphill               |         | 5.30 ° / 4.20 °                                                                                                   |
| Max outrigger leveling side to side                             |         | 11.70 °                                                                                                           |
| ndoor and outdoor max Tilt Rating (Fore and Aft / Side-to-Side) |         | 3°/2°                                                                                                             |
| Wheels                                                          |         | , <u>,</u>                                                                                                        |
| ires type                                                       |         | Foam-filled                                                                                                       |
| Drive wheels (front / rear)                                     |         | 2/2                                                                                                               |
| Steering wheels (front / rear)                                  |         | 2 / 0                                                                                                             |
| Braking wheels (front / rear)                                   |         | 2/2                                                                                                               |
| Engine/Battery                                                  |         | <i>L   L</i>                                                                                                      |
| Engine brand / model                                            |         | Kubota - D1105                                                                                                    |
| ingine norm                                                     |         | Tier 4 final                                                                                                      |
| .C. Engine power rating / Power                                 |         | 25 Hp / 18.50 kW                                                                                                  |
| Viscellaneous                                                   |         | 23 mp / 10.30 kW                                                                                                  |
| Ground Pressure                                                 |         | 5.44 dan/cm2                                                                                                      |
| lydraulic tank capacity                                         |         | 68.10                                                                                                             |
| uel tank                                                        |         | 37.90                                                                                                             |
|                                                                 |         | 79 dB                                                                                                             |
| Sound pressure level (platform work station) (LpA)              |         | 79 aB<br>< 2.50 m/s²                                                                                              |
| /ibration on hands/arms                                         |         | < 2.50 m/s²                                                                                                       |
| Standards compliance                                            |         | European directives: 2006/42/EC- Machiner<br>(revised EN280:2013) - 2004/108/EC (EMC)<br>2006/95/EC (Low voltage) |