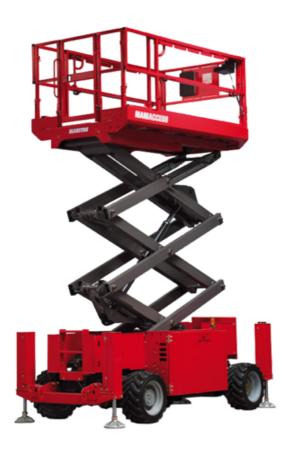

Technical sheet :

| Capacities                                                      |         | Metric                                                                                                            |
|-----------------------------------------------------------------|---------|-------------------------------------------------------------------------------------------------------------------|
| Vorking height                                                  | h21     | 11.75 m                                                                                                           |
| Patform height                                                  | h7      | 9.96 m                                                                                                            |
| Platform capacity                                               | Q       | 454 kg                                                                                                            |
| Max. capacity on the extension deck                             |         | 136 kg                                                                                                            |
| Number of people (indoor / outdoor)                             |         | 4 / 2                                                                                                             |
| Neight and dimensions                                           |         |                                                                                                                   |
| Patform weight*                                                 |         | 3857 kg                                                                                                           |
| Platform dimensions (length x width)                            | lp / ep | 2.79 m x 1.60 m                                                                                                   |
| Platform dimensions with extension (length)                     |         | 4.31 m                                                                                                            |
| Overall length                                                  | 1       | 3.76 m                                                                                                            |
| )verall width                                                   | b1      | 1.75 m                                                                                                            |
| Overall height                                                  | h17     | 2.59 m                                                                                                            |
| Overall height (stowed)                                         | h18 *** | 1.92 m                                                                                                            |
| Dverall length with platform extension                          | 115     | 4.81 m                                                                                                            |
| External turning radius                                         | Wa3     | 4.60 m                                                                                                            |
| Ground clearance at centre of wheelbase                         | m2      | 0.24 m                                                                                                            |
| Vheelbase                                                       | v       | 2.29 m                                                                                                            |
| Performances                                                    |         |                                                                                                                   |
| Drive speed - stowed                                            |         | 5.60 km/h                                                                                                         |
| Drive speed - raised                                            |         | 0.40 km/h                                                                                                         |
| Raise speed (laden) / Lower speed (laden)                       |         | 42 s / 28 s                                                                                                       |
| Gradeability                                                    |         | 30 %                                                                                                              |
| /ax outrigger leveling front uphill / back uphill               |         | 5.30 ° / 4.20 °                                                                                                   |
| Max outrigger leveling side to side                             |         | 11.70 °                                                                                                           |
| ndoor and outdoor max Tilt Rating (Fore and Aft / Side-to-Side) |         | 3°/2°                                                                                                             |
| Wheels                                                          |         | , <u>,</u>                                                                                                        |
| ires type                                                       |         | Foam-filled                                                                                                       |
| Drive wheels (front / rear)                                     |         | 2/2                                                                                                               |
| Steering wheels (front / rear)                                  |         | 2 / 0                                                                                                             |
| Braking wheels (front / rear)                                   |         | 2/2                                                                                                               |
| Engine/Battery                                                  |         | <i>L   L</i>                                                                                                      |
| Engine brand / model                                            |         | Kubota - D1105                                                                                                    |
| ingine norm                                                     |         | Tier 4 final                                                                                                      |
| .C. Engine power rating / Power                                 |         | 25 Hp / 18.50 kW                                                                                                  |
| Viscellaneous                                                   |         | 23 mp / 10.30 kW                                                                                                  |
| Ground Pressure                                                 |         | 5.44 dan/cm2                                                                                                      |
| lydraulic tank capacity                                         |         | 68.10                                                                                                             |
| uel tank                                                        |         | 37.90                                                                                                             |
|                                                                 |         | 79 dB                                                                                                             |
| Sound pressure level (platform work station) (LpA)              |         | 79 aB<br>< 2.50 m/s²                                                                                              |
| /ibration on hands/arms                                         |         | < 2.50 m/s²                                                                                                       |
| Standards compliance                                            |         | European directives: 2006/42/EC- Machiner<br>(revised EN280:2013) - 2004/108/EC (EMC)<br>2006/95/EC (Low voltage) |