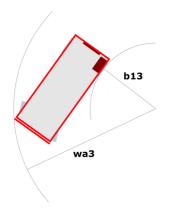

### 120 SC - Dimensional drawing

# 120 SC

|                                                                  | 120 SC  | Created on June 17, 2025 at 7:07 AM UT                                                                               |
|------------------------------------------------------------------|---------|----------------------------------------------------------------------------------------------------------------------|
| Capacities                                                       |         | Metric                                                                                                               |
| Working height                                                   | h21     | 11.75 m                                                                                                              |
| Platform height                                                  | h7      | 9.96 m                                                                                                               |
| Platform capacity                                                | Q       | 454 kg                                                                                                               |
| Max. capacity on the extension deck                              |         | 136 kg                                                                                                               |
| Number of people (indoor / outdoor)                              |         | 4 / 2                                                                                                                |
| Weight and dimensions                                            |         |                                                                                                                      |
| Platform weight*                                                 |         | 3857 kg                                                                                                              |
| Platform dimensions (length x width)                             | lp / ep | 2.79 m x 1.60 m                                                                                                      |
| Platform dimensions with extension (length)                      |         | 4.31 m                                                                                                               |
| Overall length                                                   | l1      | 3.76 m                                                                                                               |
| Overall width                                                    | b1      | 1.75 m                                                                                                               |
| Overall height                                                   | h17     | 2.59 m                                                                                                               |
| Overall height (stowed)                                          | h18 *** | 1.92 m                                                                                                               |
| Overall length with platform extension                           | l15     | 4.81 m                                                                                                               |
| External turning radius                                          | Wa3     | 4.60 m                                                                                                               |
| Ground clearance at centre of wheelbase                          | m2      | 0.24 m                                                                                                               |
| Wheelbase                                                        | у       | 2.29 m                                                                                                               |
| Performances                                                     |         |                                                                                                                      |
| Drive speed - stowed                                             |         | 5.60 km/h                                                                                                            |
| Drive speed - raised                                             |         | 0.40 km/h                                                                                                            |
| Raise speed (laden) / Lower speed (laden)                        |         | 42 s / 28 s                                                                                                          |
| Gradeability                                                     |         | 30 %                                                                                                                 |
| Max outrigger leveling front uphill / back uphill                |         | 5.30 ° / 4.20 °                                                                                                      |
| Max outrigger leveling side to side                              |         | 11.70°                                                                                                               |
| Indoor and outdoor max Tilt Rating (Fore and Aft / Side-to-Side) |         | 3°/2°                                                                                                                |
| Wheels                                                           |         |                                                                                                                      |
| Tires type                                                       |         | Foam-filled                                                                                                          |
| Drive wheels (front / rear)                                      |         | 2/2                                                                                                                  |
| Steering wheels (front / rear)                                   |         | 2 / 0                                                                                                                |
| Braking wheels (front / rear)                                    |         | 2/2                                                                                                                  |
| Engine/Battery                                                   |         |                                                                                                                      |
| Engine brand / model                                             |         | Kubota - D1105                                                                                                       |
| Engine norm                                                      |         | Tier 4 final                                                                                                         |
| I.C. Engine power rating / Power                                 |         | 25 Hp / 18.50 kW                                                                                                     |
| Miscellaneous                                                    |         |                                                                                                                      |
| Ground Pressure                                                  |         | 5.44 dan/cm2                                                                                                         |
| Hydraulic tank capacity                                          |         | 68.10 I                                                                                                              |
| Fuel tank                                                        |         | 37.90 I                                                                                                              |
| Sound pressure level (platform work station) (LpA)               |         | 79 dB                                                                                                                |
| Vibration on hands/arms                                          |         | < 2.50 m/s <sup>2</sup>                                                                                              |
| Standards compliance                                             |         |                                                                                                                      |
| This machine is in compliance with:                              |         | European directives: 2006/42/EC- Machinery<br>(revised EN280:2013) - 2004/108/EC (EMC) -<br>2006/95/EC (Low voltage) |