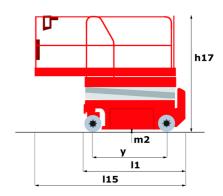

# 120 SC

|                                                                  | 120 SC  | Created on June 17, 2025 at 7:07 AM UT                                                                               |
|------------------------------------------------------------------|---------|----------------------------------------------------------------------------------------------------------------------|
| Capacities                                                       |         | Metric                                                                                                               |
| Working height                                                   | h21     | 11.75 m                                                                                                              |
| Platform height                                                  | h7      | 9.96 m                                                                                                               |
| Platform capacity                                                | Q       | 454 kg                                                                                                               |
| Max. capacity on the extension deck                              |         | 136 kg                                                                                                               |
| Number of people (indoor / outdoor)                              |         | 4 / 2                                                                                                                |
| Weight and dimensions                                            |         |                                                                                                                      |
| Platform weight*                                                 |         | 3857 kg                                                                                                              |
| Platform dimensions (length x width)                             | lp / ep | 2.79 m x 1.60 m                                                                                                      |
| Platform dimensions with extension (length)                      |         | 4.31 m                                                                                                               |
| Overall length                                                   | l1      | 3.76 m                                                                                                               |
| Overall width                                                    | b1      | 1.75 m                                                                                                               |
| Overall height                                                   | h17     | 2.59 m                                                                                                               |
| Overall height (stowed)                                          | h18 *** | 1.92 m                                                                                                               |
| Overall length with platform extension                           | l15     | 4.81 m                                                                                                               |
| External turning radius                                          | Wa3     | 4.60 m                                                                                                               |
| Ground clearance at centre of wheelbase                          | m2      | 0.24 m                                                                                                               |
| Wheelbase                                                        | у       | 2.29 m                                                                                                               |
| Performances                                                     |         |                                                                                                                      |
| Drive speed - stowed                                             |         | 5.60 km/h                                                                                                            |
| Drive speed - raised                                             |         | 0.40 km/h                                                                                                            |
| Raise speed (laden) / Lower speed (laden)                        |         | 42 s / 28 s                                                                                                          |
| Gradeability                                                     |         | 30 %                                                                                                                 |
| Max outrigger leveling front uphill / back uphill                |         | 5.30 ° / 4.20 °                                                                                                      |
| Max outrigger leveling side to side                              |         | 11.70°                                                                                                               |
| Indoor and outdoor max Tilt Rating (Fore and Aft / Side-to-Side) |         | 3°/2°                                                                                                                |
| Wheels                                                           |         |                                                                                                                      |
| Tires type                                                       |         | Foam-filled                                                                                                          |
| Drive wheels (front / rear)                                      |         | 2/2                                                                                                                  |
| Steering wheels (front / rear)                                   |         | 2 / 0                                                                                                                |
| Braking wheels (front / rear)                                    |         | 2/2                                                                                                                  |
| Engine/Battery                                                   |         |                                                                                                                      |
| Engine brand / model                                             |         | Kubota - D1105                                                                                                       |
| Engine norm                                                      |         | Tier 4 final                                                                                                         |
| I.C. Engine power rating / Power                                 |         | 25 Hp / 18.50 kW                                                                                                     |
| Miscellaneous                                                    |         |                                                                                                                      |
| Ground Pressure                                                  |         | 5.44 dan/cm2                                                                                                         |
| Hydraulic tank capacity                                          |         | 68.10 I                                                                                                              |
| Fuel tank                                                        |         | 37.90 I                                                                                                              |
| Sound pressure level (platform work station) (LpA)               |         | 79 dB                                                                                                                |
| Vibration on hands/arms                                          |         | < 2.50 m/s <sup>2</sup>                                                                                              |
| Standards compliance                                             |         |                                                                                                                      |
| This machine is in compliance with:                              |         | European directives: 2006/42/EC- Machinery<br>(revised EN280:2013) - 2004/108/EC (EMC) -<br>2006/95/EC (Low voltage) |

### 120 SC - Dimensional drawing