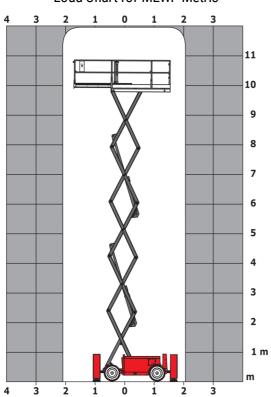

|
| Vibration on hands/arms                                          |         | < 2.50 m/s <sup>2</sup>                                                                                              |
| Standards compliance                                             |         |                                                                                                                      |
| This machine is in compliance with:                              |         | European directives: 2006/42/EC- Machinery<br>(revised EN280:2013) - 2004/108/EC (EMC) -<br>2006/95/EC (Low voltage) |

<sup>\*\*\*</sup> With folded guardrail

### 120 SC - Load chart

#### Load Chart for MEWP Metric



### 120 SC - Dimensional drawing







## **Equipment**

| Standard                                                                    |  |
|-----------------------------------------------------------------------------|--|
| 230V Predisposition                                                         |  |
| 4 wheel drive                                                               |  |
| Anti-slip platform surface                                                  |  |
| Audible alarm and illuminated indicator lamp (leveling, overload, lowering) |  |
| CAN bus technology                                                          |  |
| Emergency stop button in platform and on frame                              |  |
| Fixed anti-shearing protection