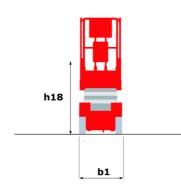

### 120 SC - Dimensional drawing

# 120 SC

|                                                                  | 120 SC  | Created on June 17, 2025 at 7:07 AM UT                                                                               |
|------------------------------------------------------------------|---------|----------------------------------------------------------------------------------------------------------------------|
| Capacities                                                       |         | Metric                                                                                                               |
| Working height                                                   | h21     | 11.75 m                                                                                                              |
| Platform height                                                  | h7      | 9.96 m                                                                                                               |
| Platform capacity                                                | Q       | 454 kg                                                                                                               |
| Max. capacity on the extension deck                              |         | 136 kg                                                                                                               |
| Number of people (indoor / outdoor)                              |         | 4 / 2                                                                                                                |
| Weight and dimensions                                            |         |                                                                                                                      |
| Platform weight*                                                 |         | 3857 kg                                                                                                              |
| Platform dimensions (length x width)                             | lp / ep | 2.79 m x 1.60 m                                                                                                      |
| Platform dimensions with extension (length)                      |         | 4.31 m                                                                                                               |
| Overall length                                                   | l1      | 3.76 m                                                                                                               |
| Overall width                                                    | b1      | 1.75 m                                                                                                               |
| Overall height                                                   | h17     | 2.59 m                                                                                                               |
| Overall height (stowed)                                          | h18 *** | 1.92 m                                                                                                               |
| Overall length with platform extension                           | l15     | 4.81 m                                                                                                               |
| External turning radius                                          | Wa3     | 4.60 m                                                                                                               |
| Ground clearance at centre of wheelbase                          | m2      | 0.24 m                                                                                                               |
| Wheelbase                                                        | у       | 2.29 m                                                                                                               |
| Performances                                                     |         |                                                                                                                      |
| Drive speed - stowed                                             |         | 5.60 km/h                                                                                                            |
| Drive speed - raised                                             |         | 0.40 km/h                                                                                                            |
| Raise speed (laden) / Lower speed (laden)                        |         | 42 s / 28 s                                                                                                          |
| Gradeability                                                     |         | 30 %                                                                                                                 |
| Max outrigger leveling front uphill / back uphill                |         | 5.30 ° / 4.20 °                                                                                                      |
| Max outrigger leveling side to side                              |         | 11.70°                                                                                                               |
| Indoor and outdoor max Tilt Rating (Fore and Aft / Side-to-Side) |         | 3°/2°                                                                                                                |
| Wheels                                                           |         |                                                                                                                      |
| Tires type                                                       |         | Foam-filled                                                                                                          |
| Drive wheels (front / rear)                                      |         | 2/2                                                                                                                  |
| Steering wheels (front / rear)                                   |         | 2 / 0                                                                                                                |
| Braking wheels (front / rear)                                    |         | 2/2                                                                                                                  |
| Engine/Battery                                                   |         |                                                                                                                      |
| Engine brand / model                                             |         | Kubota - D1105                                                                                                       |
| Engine norm                                                      |         | Tier 4 final                                                                                                         |
| I.C. Engine power rating / Power                                 |         | 25 Hp / 18.50 kW                                                                                                     |
| Miscellaneous                                                    |         |                                                                                                                      |
| Ground Pressure                                                  |         | 5.44 dan/cm2                                                                                                         |
| Hydraulic tank capacity                                          |         | 68.10 I                                                                                                              |
| Fuel tank                                                        |         | 37.90 I                                                                                                              |
| Sound pressure level (platform work station) (LpA)               |         | 79 dB                                                                                                                |
| Vibration on hands/arms                                          |         | < 2.50 m/s <sup>2</sup>                                                                                              |
| Standards compliance                                             |         |                                                                                                                      |
| This machine is in compliance with:                              |         | European directives: 2006/42/EC- Machinery<br>(revised EN280:2013) - 2004/108/EC (EMC) -<br>2006/95/EC (Low voltage) |