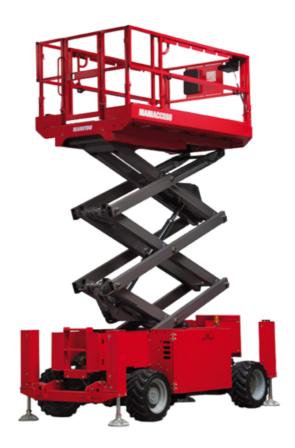

# 120 SC

|                                                                  | 120 SC  | Created on June 17, 2025 at 7:07 AM UT                                                                               |
|------------------------------------------------------------------|---------|----------------------------------------------------------------------------------------------------------------------|
| Capacities                                                       |         | Metric                                                                                                               |
| Working height                                                   | h21     | 11.75 m                                                                                                              |
| Platform height                                                  | h7      | 9.96 m                                                                                                               |
| Platform capacity                                                | Q       | 454 kg                                                                                                               |
| Max. capacity on the extension deck                              |         | 136 kg                                                                                                               |
| Number of people (indoor / outdoor)                              |         | 4 / 2                                                                                                                |
| Weight and dimensions                                            |         |                                                                                                                      |
| Platform weight*                                                 |         | 3857 kg                                                                                                              |
| Platform dimensions (length x width)                             | lp / ep | 2.79 m x 1.60 m                                                                                                      |
| Platform dimensions with extension (length)                      |         | 4.31 m                                                                                                               |
| Overall length                                                   | l1      | 3.76 m                                                                                                               |
| Overall width                                                    | b1      | 1.75 m                                                                                                               |
| Overall height                                                   | h17     | 2.59 m                                                                                                               |
| Overall height (stowed)                                          | h18 *** | 1.92 m                                                                                                               |
| Overall length with platform extension                           | l15     | 4.81 m                                                                                                               |
| External turning radius                                          | Wa3     | 4.60 m                                                                                                               |
| Ground clearance at centre of wheelbase                          | m2      | 0.24 m                                                                                                               |
| Wheelbase                                                        | у       | 2.29 m                                                                                                               |
| Performances                                                     |         |                                                                                                                      |
| Drive speed - stowed                                             |         | 5.60 km/h                                                                                                            |
| Drive speed - raised                                             |         | 0.40 km/h                                                                                                            |
| Raise speed (laden) / Lower speed (laden)                        |         | 42 s / 28 s                                                                                                          |
| Gradeability                                                     |         | 30 %                                                                                                                 |
| Max outrigger leveling front uphill / back uphill                |         | 5.30 ° / 4.20 °                                                                                                      |
| Max outrigger leveling side to side                              |         | 11.70°                                                                                                               |
| Indoor and outdoor max Tilt Rating (Fore and Aft / Side-to-Side) |         | 3°/2°                                                                                                                |
| Wheels                                                           |         |                                                                                                                      |
| Tires type                                                       |         | Foam-filled                                                                                                          |
| Drive wheels (front / rear)                                      |         | 2/2                                                                                                                  |
| Steering wheels (front / rear)                                   |         | 2 / 0                                                                                                                |
| Braking wheels (front / rear)                                    |         | 2/2                                                                                                                  |
| Engine/Battery                                                   |         |                                                                                                                      |
| Engine brand / model                                             |         | Kubota - D1105                                                                                                       |
| Engine norm                                                      |         | Tier 4 final                                                                                                         |
| I.C. Engine power rating / Power                                 |         | 25 Hp / 18.50 kW                                                                                                     |
| Miscellaneous                                                    |         |                                                                                                                      |
| Ground Pressure                                                  |         | 5.44 dan/cm2                                                                                                         |
| Hydraulic tank capacity                                          |         | 68.10 I                                                                                                              |
| Fuel tank                                                        |         | 37.90 I                                                                                                              |
| Sound pressure level (platform work station) (LpA)               |         | 79 dB                                                                                                                |
| Vibration on hands/arms                                          |         | < 2.50 m/s <sup>2</sup>                                                                                              |
| Standards compliance                                             |         |                                                                                                                      |
| This machine is in compliance with:                              |         | European directives: 2006/42/EC- Machinery<br>(revised EN280:2013) - 2004/108/EC (EMC) -<br>2006/95/EC (Low voltage) |