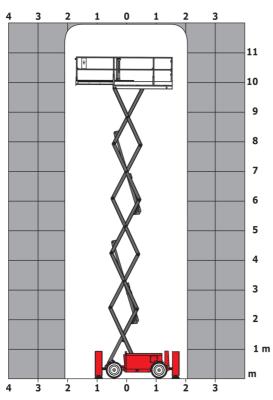

|
| Sound pressure level (platform work station) (LpA) Vibration on hands/arms |         | < 2.50 m/s <sup>2</sup>                                                                                              |
|                                                                            |         | < 2.50 III/S²                                                                                                        |
| Standards compliance  This machine is in compliance with:                  |         | European directives: 2006/42/EC- Machinery<br>(revised EN280:2013) - 2004/108/EC (EMC) -<br>2006/95/EC (Low voltage) |

<sup>\*\*\*</sup> With folded guardrail

### 120 SC - Load chart

#### Load Chart for MEWP Metric



### 120 SC - Dimensional drawing



## **Equipment**

| Standard                                                                    |  |
|-----------------------------------------------------------------------------|--|
| 230V Predisposition                                                         |  |
| 4 wheel drive                                                               |  |
| Anti-slip platform surface                                                  |  |
| Audible alarm and illuminated indicator lamp (leveling, overload, lowering) |  |
| CAN bus technology                                                          |  |
| Emergency stop button in platform and on frame                              |  |
| Fixed anti-shearing protection                                              |