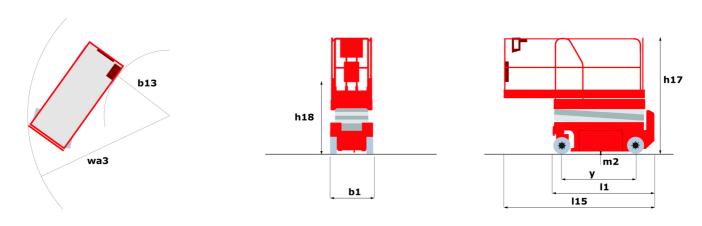

### 120 SC - Dimensional drawing

# 120 SC

|                                                                            | 120 SC  | Created on May 23, 2025 at 5:30 AM UTC                                                                               |
|----------------------------------------------------------------------------|---------|----------------------------------------------------------------------------------------------------------------------|
| Capacities                                                                 |         | Metric                                                                                                               |
| Working height                                                             | h21     | 11.75 m                                                                                                              |
| Platform height                                                            | h7      | 9.96 m                                                                                                               |
| Platform capacity                                                          | Q       | 454 kg                                                                                                               |
| Max. capacity on the extension deck                                        |         | 136 kg                                                                                                               |
| Number of people (indoor / outdoor)                                        |         | 4 / 2                                                                                                                |
| Weight and dimensions                                                      |         |                                                                                                                      |
| Platform weight*                                                           |         | 3857 kg                                                                                                              |
| Platform dimensions (length x width)                                       | lp / ep | 2.79 m x 1.60 m                                                                                                      |
| Platform dimensions with extension (length)                                |         | 4.31 m                                                                                                               |
| Overall length                                                             | I1      | 3.76 m                                                                                                               |
| Overall width                                                              | b1      | 1.75 m                                                                                                               |
| Overall height                                                             | h17     | 2.59 m                                                                                                               |
| Overall height (stowed)                                                    | h18 *** | 1.92 m                                                                                                               |
| Overall length with platform extension                                     | I15     | 4.81 m                                                                                                               |
| External turning radius                                                    | Wa3     | 4.60 m                                                                                                               |
| Ground clearance at centre of wheelbase                                    | m2      | 0.24 m                                                                                                               |
| Wheelbase                                                                  | V       | 2.29 m                                                                                                               |
| Performances                                                               | ,       | 2.27 111                                                                                                             |
| Drive speed - stowed                                                       |         | 5.60 km/h                                                                                                            |
| Drive speed - raised                                                       |         | 0.40 km/h                                                                                                            |
| Raise speed (laden) / Lower speed (laden)                                  |         | 42 s / 28 s                                                                                                          |
| Gradeability                                                               |         | 30 %                                                                                                                 |
| Max outrigger leveling front uphill / back uphill                          |         | 5.30 ° / 4.20 °                                                                                                      |
| Max outrigger leveling side to side                                        |         | 11.70 °                                                                                                              |
| Indoor and outdoor max Tilt Rating (Fore and Aft / Side-to-Side)           |         | 3 ° / 2 °                                                                                                            |
| Wheels                                                                     |         | 3 72                                                                                                                 |
| Tires type                                                                 |         | Foam-filled                                                                                                          |
| Drive wheels (front / rear)                                                |         | 2 / 2                                                                                                                |
| Steering wheels (front / rear)                                             |         | 2/0                                                                                                                  |
| Braking wheels (front / rear)                                              |         | 2/2                                                                                                                  |
| Engine/Battery                                                             |         | 272                                                                                                                  |
| Engine brand / model                                                       |         | Kubota - D1105                                                                                                       |
| Engine norm                                                                |         | Tier 4 final                                                                                                         |
| I.C. Engine power rating / Power                                           |         | 25 Hp / 18.50 kW                                                                                                     |
| Miscellaneous                                                              |         | 23 Hp / 10.30 KW                                                                                                     |
| Ground Pressure                                                            |         | 5.44 dan/cm2                                                                                                         |
| Hydraulic tank capacity                                                    |         | 68.10 l                                                                                                              |
| Fuel tank                                                                  |         | 37.90 l                                                                                                              |
|                                                                            |         | 37.90 l<br>79 dB                                                                                                     |
| Sound pressure level (platform work station) (LpA) Vibration on hands/arms |         | < 2.50 m/s <sup>2</sup>                                                                                              |
|                                                                            |         | < 2.50 III/S²                                                                                                        |
| Standards compliance  This machine is in compliance with:                  |         | European directives: 2006/42/EC- Machinery<br>(revised EN280:2013) - 2004/108/EC (EMC) -<br>2006/95/EC (Low voltage) |