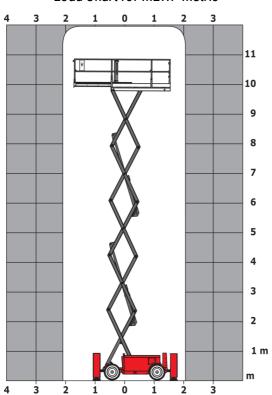

|
| Vibration on hands/arms                                          |         | < 2.50 m/s <sup>2</sup>                                                                                              |
| Standards compliance                                             |         | < 2.30 III/S⁻                                                                                                        |
| This machine is in compliance with:                              |         | European directives: 2006/42/EC- Machinery<br>(revised EN280:2013) - 2004/108/EC (EMC) -<br>2006/95/EC (Low voltage) |

<sup>\*\*\*</sup> With folded guardrail

### 120 SC - Load chart

#### Load Chart for MEWP Metric



h17

### 120 SC - Dimensional drawing



## **Equipment**

| Standard                                                                    |
|-----------------------------------------------------------------------------|
| 230V Predisposition                                                         |
| 4 wheel drive                                                               |
| Anti-slip platform surface                                                  |
| Audible alarm and illuminated indicator lamp (leveling, overload, lowering) |
| CAN bus technology                                                          |
| Emergency stop button in platform and on frame                              |
| Fixed anti-shearing protection                                              |
| Fold-away guard r