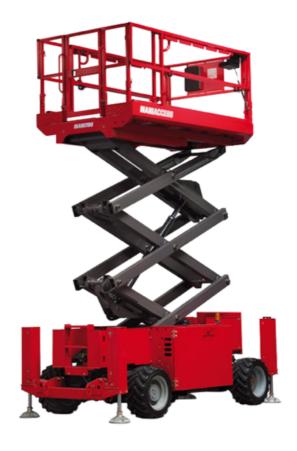

# 120 SC

|                                                                  | 120 50  | : Created on May 30, 2025 at 2:59 AM UTC                                                                             |
|------------------------------------------------------------------|---------|----------------------------------------------------------------------------------------------------------------------|
| Capacities                                                       |         | Metric                                                                                                               |
| Working height                                                   | h21     | 11.75 m                                                                                                              |
| Platform height                                                  | h7      | 9.96 m                                                                                                               |
| Platform capacity                                                | Q       | 454 kg                                                                                                               |
| Max. capacity on the extension deck                              |         | 136 kg                                                                                                               |
| Number of people (indoor / outdoor)                              |         | 4/2                                                                                                                  |
| Weight and dimensions                                            |         |                                                                                                                      |
| Platform weight*                                                 |         | 3857 kg                                                                                                              |
| Platform dimensions (length x width)                             | lp / ep | 2.79 m x 1.60 m                                                                                                      |
| Platform dimensions with extension (length)                      |         | 4.31 m                                                                                                               |
| Overall length                                                   | l1      | 3.76 m                                                                                                               |
| Overall width                                                    | b1      | 1.75 m                                                                                                               |
| Overall height                                                   | h17     | 2.59 m                                                                                                               |
| Overall height (stowed)                                          | h18 *** | 1.92 m                                                                                                               |
| Overall length with platform extension                           | l15     | 4.81 m                                                                                                               |
| External turning radius                                          | Wa3     | 4.60 m                                                                                                               |
| Ground clearance at centre of wheelbase                          | m2      | 0.24 m                                                                                                               |
| Wheelbase                                                        | V       | 2.29 m                                                                                                               |
| Performances                                                     | y       | 2.25 111                                                                                                             |
| Drive speed - stowed                                             |         | 5.60 km/h                                                                                                            |
| Drive speed - raised                                             |         | 0.40 km/h                                                                                                            |
| Raise speed (laden) / Lower speed (laden)                        |         | 42 s / 28 s                                                                                                          |
| Gradeability                                                     |         | 30 %                                                                                                                 |
| Max outrigger leveling front uphill / back uphill                |         | 5.30 ° / 4.20 °                                                                                                      |
| Max outrigger leveling side to side                              |         | 11.70 °                                                                                                              |
| Indoor and outdoor max Tilt Rating (Fore and Aft / Side-to-Side) |         | 3°/2°                                                                                                                |
| Wheels                                                           |         | 3 72                                                                                                                 |
| Tires type                                                       |         | Foam-filled                                                                                                          |
| Drive wheels (front / rear)                                      |         | 2 / 2                                                                                                                |
| Steering wheels (front / rear)                                   |         | 2/2                                                                                                                  |
| Braking wheels (front / rear)                                    |         | 2/2                                                                                                                  |
| Engine/Battery                                                   |         | 2/2                                                                                                                  |
| Engine brand / model                                             |         | Kubota - D1105                                                                                                       |
| Engine norm                                                      |         | Tier 4 final                                                                                                         |
| I.C. Engine power rating / Power                                 |         | 25 Hp / 18.50 kW                                                                                                     |
| Miscellaneous                                                    |         | 2311p / 10.30 kW                                                                                                     |
| Ground Pressure                                                  |         | 5.44 dan/cm2                                                                                                         |
| Hydraulic tank capacity                                          |         | 68.10                                                                                                                |
| Fuel tank                                                        |         | 37.90                                                                                                                |
| Sound pressure level (platform work station) (LpA)               |         | 79 dB                                                                                                                |
| Vibration on hands/arms                                          |         | < 2.50 m/s <sup>2</sup>                                                                                              |
| Standards compliance                                             |         | < 2.30 III/S⁻                                                                                                        |
| This machine is in compliance with:                              |         | European directives: 2006/42/EC- Machinery<br>(revised EN280:2013) - 2004/108/EC (EMC) -<br>2006/95/EC (Low voltage) |