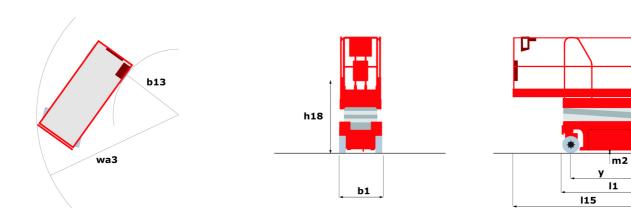

# 120 SC

|                                                                  | 120 50  | : Created on May 30, 2025 at 2:59 AM UTC                                                                             |
|------------------------------------------------------------------|---------|----------------------------------------------------------------------------------------------------------------------|
| Capacities                                                       |         | Metric                                                                                                               |
| Working height                                                   | h21     | 11.75 m                                                                                                              |
| Platform height                                                  | h7      | 9.96 m                                                                                                               |
| Platform capacity                                                | Q       | 454 kg                                                                                                               |
| Max. capacity on the extension deck                              |         | 136 kg                                                                                                               |
| Number of people (indoor / outdoor)                              |         | 4/2                                                                                                                  |
| Weight and dimensions                                            |         |                                                                                                                      |
| Platform weight*                                                 |         | 3857 kg                                                                                                              |
| Platform dimensions (length x width)                             | lp / ep | 2.79 m x 1.60 m                                                                                                      |
| Platform dimensions with extension (length)                      |         | 4.31 m                                                                                                               |
| Overall length                                                   | l1      | 3.76 m                                                                                                               |
| Overall width                                                    | b1      | 1.75 m                                                                                                               |
| Overall height                                                   | h17     | 2.59 m                                                                                                               |
| Overall height (stowed)                                          | h18 *** | 1.92 m                                                                                                               |
| Overall length with platform extension                           | l15     | 4.81 m                                                                                                               |
| External turning radius                                          | Wa3     | 4.60 m                                                                                                               |
| Ground clearance at centre of wheelbase                          | m2      | 0.24 m                                                                                                               |
| Wheelbase                                                        | V       | 2.29 m                                                                                                               |
| Performances                                                     | y       | 2.25 111                                                                                                             |
| Drive speed - stowed                                             |         | 5.60 km/h                                                                                                            |
| Drive speed - raised                                             |         | 0.40 km/h                                                                                                            |
| Raise speed (laden) / Lower speed (laden)                        |         | 42 s / 28 s                                                                                                          |
| Gradeability                                                     |         | 30 %                                                                                                                 |
| Max outrigger leveling front uphill / back uphill                |         | 5.30 ° / 4.20 °                                                                                                      |
| Max outrigger leveling side to side                              |         | 11.70 °                                                                                                              |
| Indoor and outdoor max Tilt Rating (Fore and Aft / Side-to-Side) |         | 3°/2°                                                                                                                |
| Wheels                                                           |         | 3 72                                                                                                                 |
| Tires type                                                       |         | Foam-filled                                                                                                          |
| Drive wheels (front / rear)                                      |         | 2 / 2                                                                                                                |
| Steering wheels (front / rear)                                   |         | 2/2                                                                                                                  |
| Braking wheels (front / rear)                                    |         | 2/2                                                                                                                  |
| Engine/Battery                                                   |         | 2/2                                                                                                                  |
| Engine brand / model                                             |         | Kubota - D1105                                                                                                       |
| Engine norm                                                      |         | Tier 4 final                                                                                                         |
| I.C. Engine power rating / Power                                 |         | 25 Hp / 18.50 kW                                                                                                     |
| Miscellaneous                                                    |         | 2311p / 10.30 kW                                                                                                     |
| Ground Pressure                                                  |         | 5.44 dan/cm2                                                                                                         |
| Hydraulic tank capacity                                          |         | 68.10                                                                                                                |
| Fuel tank                                                        |         | 37.90                                                                                                                |
| Sound pressure level (platform work station) (LpA)               |         | 79 dB                                                                                                                |
| Vibration on hands/arms                                          |         | < 2.50 m/s <sup>2</sup>                                                                                              |
| Standards compliance                                             |         | < 2.30 III/S⁻                                                                                                        |
| This machine is in compliance with:                              |         | European directives: 2006/42/EC- Machinery<br>(revised EN280:2013) - 2004/108/EC (EMC) -<br>2006/95/EC (Low voltage) |

### 120 SC - Dimensional drawing