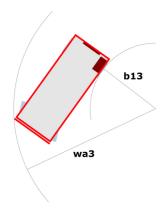

|
| Vibration on hands/arms                                          |         | < 2.50 m/s <sup>2</sup>                                                                                              |
| Standards compliance                                             |         | 2.00 11,0                                                                                                            |
| This machine is in compliance with:                              |         | European directives: 2006/42/EC- Machinery<br>(revised EN280:2013) - 2004/108/EC (EMC) -<br>2006/95/EC (Low voltage) |

<sup>\*\*\*</sup> With folded guardrail

### 120 SC - Load chart

#### Load Chart for MEWP Metric



### 120 SC - Dimensional drawing







## **Equipment**

| Standard                                                                    |
|-----------------------------------------------------------------------------|
| 230V Predisposition                                                         |
| 4 wheel drive                                                               |
| Anti-slip platform surface                                                  |
| Audible alarm and illuminated indicator lamp (leveling, overload, lowering) |
| CAN bus technology                                                          |
| Emergency stop button in platform and on frame                              |
| Fixed anti-shearing protection                                              |
| Fold-away guard rails to allow movement through the do