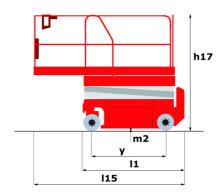

# 120 SC

| 120 sc Created on June 6                                         |         | Created on June 6, 2025 at 3:27 PM UT                                                                                |
|------------------------------------------------------------------|---------|----------------------------------------------------------------------------------------------------------------------|
| Capacities                                                       |         | Metric                                                                                                               |
| Working height                                                   | h21     | 11.75 m                                                                                                              |
| Platform height                                                  | h7      | 9.96 m                                                                                                               |
| Platform capacity                                                | Q       | 454 kg                                                                                                               |
| Max. capacity on the extension deck                              |         | 136 kg                                                                                                               |
| Number of people (indoor / outdoor)                              |         | 4 / 2                                                                                                                |
| Weight and dimensions                                            |         |                                                                                                                      |
| Platform weight*                                                 |         | 3857 kg                                                                                                              |
| Platform dimensions (length x width)                             | lp / ep | 2.79 m x 1.60 m                                                                                                      |
| Platform dimensions with extension (length)                      |         | 4.31 m                                                                                                               |
| Overall length                                                   | l1      | 3.76 m                                                                                                               |
| Overall width                                                    | b1      | 1.75 m                                                                                                               |
| Overall height                                                   | h17     | 2.59 m                                                                                                               |
| Overall height (stowed)                                          | h18 *** | 1.92 m                                                                                                               |
| Overall length with platform extension                           | l15     | 4.81 m                                                                                                               |
| External turning radius                                          | Wa3     | 4.60 m                                                                                                               |
| Ground clearance at centre of wheelbase                          | m2      | 0.24 m                                                                                                               |
| Wheelbase                                                        | v       | 2.29 m                                                                                                               |
| Performances                                                     | ,       | 2.27                                                                                                                 |
| Drive speed - stowed                                             |         | 5.60 km/h                                                                                                            |
| Drive speed - raised                                             |         | 0.40 km/h                                                                                                            |
| Raise speed (laden) / Lower speed (laden)                        |         | 42 s / 28 s                                                                                                          |
| Gradeability                                                     |         | 30 %                                                                                                                 |
| Max outrigger leveling front uphill / back uphill                |         | 5.30 ° / 4.20 °                                                                                                      |
| Max outrigger leveling side to side                              |         | 11.70 °                                                                                                              |
| Indoor and outdoor max Tilt Rating (Fore and Aft / Side-to-Side) |         | 3°/2°                                                                                                                |
| Wheels                                                           |         |                                                                                                                      |
| Tires type                                                       |         | Foam-filled Foam-filled                                                                                              |
| Drive wheels (front / rear)                                      |         | 2 / 2                                                                                                                |
| Steering wheels (front / rear)                                   |         | 2 / 0                                                                                                                |
| Braking wheels (front / rear)                                    |         | 2/2                                                                                                                  |
| Engine/Battery                                                   |         | ·                                                                                                                    |
| Engine brand / model                                             |         | Kubota - D1105                                                                                                       |
| Engine norm                                                      |         | Tier 4 final                                                                                                         |
| I.C. Engine power rating / Power                                 |         | 25 Hp / 18.50 kW                                                                                                     |
| Miscellaneous                                                    |         |                                                                                                                      |
| Ground Pressure                                                  |         | 5.44 dan/cm2                                                                                                         |
| Hydraulic tank capacity                                          |         | 68.10                                                                                                                |
| Fuel tank                                                        |         | 37.90                                                                                                                |
| Sound pressure level (platform work station) (LpA)               |         | 79 dB                                                                                                                |
| Vibration on hands/arms                                          |         | < 2.50 m/s <sup>2</sup>                                                                                              |
| Standards compliance                                             |         | 2.00 11,0                                                                                                            |
| This machine is in compliance with:                              |         | European directives: 2006/42/EC- Machinery<br>(revised EN280:2013) - 2004/108/EC (EMC) -<br>2006/95/EC (Low voltage) |

### 120 SC - Dimensional drawing