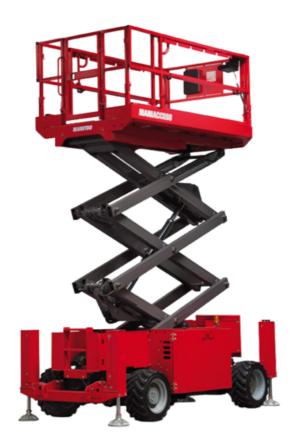

# 120 SC

| 120 sc Created on June 6                                         |         | Created on June 6, 2025 at 3:27 PM UT                                                                                |
|------------------------------------------------------------------|---------|----------------------------------------------------------------------------------------------------------------------|
| Capacities                                                       |         | Metric                                                                                                               |
| Working height                                                   | h21     | 11.75 m                                                                                                              |
| Platform height                                                  | h7      | 9.96 m                                                                                                               |
| Platform capacity                                                | Q       | 454 kg                                                                                                               |
| Max. capacity on the extension deck                              |         | 136 kg                                                                                                               |
| Number of people (indoor / outdoor)                              |         | 4 / 2                                                                                                                |
| Weight and dimensions                                            |         |                                                                                                                      |
| Platform weight*                                                 |         | 3857 kg                                                                                                              |
| Platform dimensions (length x width)                             | lp / ep | 2.79 m x 1.60 m                                                                                                      |
| Platform dimensions with extension (length)                      |         | 4.31 m                                                                                                               |
| Overall length                                                   | l1      | 3.76 m                                                                                                               |
| Overall width                                                    | b1      | 1.75 m                                                                                                               |
| Overall height                                                   | h17     | 2.59 m                                                                                                               |
| Overall height (stowed)                                          | h18 *** | 1.92 m                                                                                                               |
| Overall length with platform extension                           | l15     | 4.81 m                                                                                                               |
| External turning radius                                          | Wa3     | 4.60 m                                                                                                               |
| Ground clearance at centre of wheelbase                          | m2      | 0.24 m                                                                                                               |
| Wheelbase                                                        | v       | 2.29 m                                                                                                               |
| Performances                                                     | ,       | 2.27                                                                                                                 |
| Drive speed - stowed                                             |         | 5.60 km/h                                                                                                            |
| Drive speed - raised                                             |         | 0.40 km/h                                                                                                            |
| Raise speed (laden) / Lower speed (laden)                        |         | 42 s / 28 s                                                                                                          |
| Gradeability                                                     |         | 30 %                                                                                                                 |
| Max outrigger leveling front uphill / back uphill                |         | 5.30 ° / 4.20 °                                                                                                      |
| Max outrigger leveling side to side                              |         | 11.70 °                                                                                                              |
| Indoor and outdoor max Tilt Rating (Fore and Aft / Side-to-Side) |         | 3°/2°                                                                                                                |
| Wheels                                                           |         |                                                                                                                      |
| Tires type                                                       |         | Foam-filled Foam-filled                                                                                              |
| Drive wheels (front / rear)                                      |         | 2 / 2                                                                                                                |
| Steering wheels (front / rear)                                   |         | 2 / 0                                                                                                                |
| Braking wheels (front / rear)                                    |         | 2/2                                                                                                                  |
| Engine/Battery                                                   |         | ·                                                                                                                    |
| Engine brand / model                                             |         | Kubota - D1105                                                                                                       |
| Engine norm                                                      |         | Tier 4 final                                                                                                         |
| I.C. Engine power rating / Power                                 |         | 25 Hp / 18.50 kW                                                                                                     |
| Miscellaneous                                                    |         |                                                                                                                      |
| Ground Pressure                                                  |         | 5.44 dan/cm2                                                                                                         |
| Hydraulic tank capacity                                          |         | 68.10                                                                                                                |
| Fuel tank                                                        |         | 37.90                                                                                                                |
| Sound pressure level (platform work station) (LpA)               |         | 79 dB                                                                                                                |
| Vibration on hands/arms                                          |         | < 2.50 m/s <sup>2</sup>                                                                                              |
| Standards compliance                                             |         | 2.00 11,0                                                                                                            |
| This machine is in compliance with:                              |         | European directives: 2006/42/EC- Machinery<br>(revised EN280:2013) - 2004/108/EC (EMC) -<br>2006/95/EC (Low voltage) |