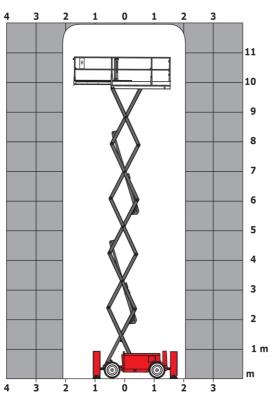

### 120 SC - Dimensional drawing

# 120 SC

| 120 sc Created on June 6                                         |         | Created on June 6, 2025 at 3:27 PM UT                                                                                |
|------------------------------------------------------------------|---------|----------------------------------------------------------------------------------------------------------------------|
| Capacities                                                       |         | Metric                                                                                                               |
| Working height                                                   | h21     | 11.75 m                                                                                                              |
| Platform height                                                  | h7      | 9.96 m                                                                                                               |
| Platform capacity                                                | Q       | 454 kg                                                                                                               |
| Max. capacity on the extension deck                              |         | 136 kg                                                                                                               |
| Number of people (indoor / outdoor)                              |         | 4 / 2                                                                                                                |
| Weight and dimensions                                            |         |                                                                                                                      |
| Platform weight*                                                 |         | 3857 kg                                                                                                              |
| Platform dimensions (length x width)                             | lp / ep | 2.79 m x 1.60 m                                                                                                      |
| Platform dimensions with extension (length)                      |         | 4.31 m                                                                                                               |
| Overall length                                                   | l1      | 3.76 m                                                                                                               |
| Overall width                                                    | b1      | 1.75 m                                                                                                               |
| Overall height                                                   | h17     | 2.59 m                                                                                                               |
| Overall height (stowed)                                          | h18 *** | 1.92 m                                                                                                               |
| Overall length with platform extension                           | l15     | 4.81 m                                                                                                               |
| External turning radius                                          | Wa3     | 4.60 m                                                                                                               |
| Ground clearance at centre of wheelbase                          | m2      | 0.24 m                                                                                                               |
| Wheelbase                                                        | v       | 2.29 m                                                                                                               |
| Performances                                                     | ,       | 2.27                                                                                                                 |
| Drive speed - stowed                                             |         | 5.60 km/h                                                                                                            |
| Drive speed - raised                                             |         | 0.40 km/h                                                                                                            |
| Raise speed (laden) / Lower speed (laden)                        |         | 42 s / 28 s                                                                                                          |
| Gradeability                                                     |         | 30 %                                                                                                                 |
| Max outrigger leveling front uphill / back uphill                |         | 5.30 ° / 4.20 °                                                                                                      |
| Max outrigger leveling side to side                              |         | 11.70 °                                                                                                              |
| Indoor and outdoor max Tilt Rating (Fore and Aft / Side-to-Side) |         | 3°/2°                                                                                                                |
| Wheels                                                           |         |                                                                                                                      |
| Tires type                                                       |         | Foam-filled Foam-filled                                                                                              |
| Drive wheels (front / rear)                                      |         | 2 / 2                                                                                                                |
| Steering wheels (front / rear)                                   |         | 2 / 0                                                                                                                |
| Braking wheels (front / rear)                                    |         | 2/2                                                                                                                  |
| Engine/Battery                                                   |         | ·                                                                                                                    |
| Engine brand / model                                             |         | Kubota - D1105                                                                                                       |
| Engine norm                                                      |         | Tier 4 final                                                                                                         |
| I.C. Engine power rating / Power                                 |         | 25 Hp / 18.50 kW                                                                                                     |
| Miscellaneous                                                    |         |                                                                                                                      |
| Ground Pressure                                                  |         | 5.44 dan/cm2                                                                                                         |
| Hydraulic tank capacity                                          |         | 68.10                                                                                                                |
| Fuel tank                                                        |         | 37.90                                                                                                                |
| Sound pressure level (platform work station) (LpA)               |         | 79 dB                                                                                                                |
| Vibration on hands/arms                                          |         | < 2.50 m/s <sup>2</sup>                                                                                              |
| Standards compliance                                             |         | 2.00 11,0                                                                                                            |
| This machine is in compliance with:                              |         | European directives: 2006/42/EC- Machinery<br>(revised EN280:2013) - 2004/108/EC (EMC) -<br>2006/95/EC (Low voltage) |