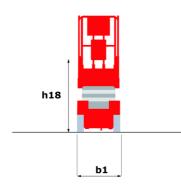

# 120 SC

| 120 sc Created on June 6                                         |         | Created on June 6, 2025 at 3:27 PM UT                                                                                |
|------------------------------------------------------------------|---------|----------------------------------------------------------------------------------------------------------------------|
| Capacities                                                       |         | Metric                                                                                                               |
| Working height                                                   | h21     | 11.75 m                                                                                                              |
| Platform height                                                  | h7      | 9.96 m                                                                                                               |
| Platform capacity                                                | Q       | 454 kg                                                                                                               |
| Max. capacity on the extension deck                              |         | 136 kg                                                                                                               |
| Number of people (indoor / outdoor)                              |         | 4 / 2                                                                                                                |
| Weight and dimensions                                            |         |                                                                                                                      |
| Platform weight*                                                 |         | 3857 kg                                                                                                              |
| Platform dimensions (length x width)                             | lp / ep | 2.79 m x 1.60 m                                                                                                      |
| Platform dimensions with extension (length)                      |         | 4.31 m                                                                                                               |
| Overall length                                                   | l1      | 3.76 m                                                                                                               |
| Overall width                                                    | b1      | 1.75 m                                                                                                               |
| Overall height                                                   | h17     | 2.59 m                                                                                                               |
| Overall height (stowed)                                          | h18 *** | 1.92 m                                                                                                               |
| Overall length with platform extension                           | l15     | 4.81 m                                                                                                               |
| External turning radius                                          | Wa3     | 4.60 m                                                                                                               |
| Ground clearance at centre of wheelbase                          | m2      | 0.24 m                                                                                                               |
| Wheelbase                                                        | v       | 2.29 m                                                                                                               |
| Performances                                                     | ,       | 2.27                                                                                                                 |
| Drive speed - stowed                                             |         | 5.60 km/h                                                                                                            |
| Drive speed - raised                                             |         | 0.40 km/h                                                                                                            |
| Raise speed (laden) / Lower speed (laden)                        |         | 42 s / 28 s                                                                                                          |
| Gradeability                                                     |         | 30 %                                                                                                                 |
| Max outrigger leveling front uphill / back uphill                |         | 5.30 ° / 4.20 °                                                                                                      |
| Max outrigger leveling side to side                              |         | 11.70 °                                                                                                              |
| Indoor and outdoor max Tilt Rating (Fore and Aft / Side-to-Side) |         | 3°/2°                                                                                                                |
| Wheels                                                           |         |                                                                                                                      |
| Tires type                                                       |         | Foam-filled Foam-filled                                                                                              |
| Drive wheels (front / rear)                                      |         | 2 / 2                                                                                                                |
| Steering wheels (front / rear)                                   |         | 2 / 0                                                                                                                |
| Braking wheels (front / rear)                                    |         | 2/2                                                                                                                  |
| Engine/Battery                                                   |         | ·                                                                                                                    |
| Engine brand / model                                             |         | Kubota - D1105                                                                                                       |
| Engine norm                                                      |         | Tier 4 final                                                                                                         |
| I.C. Engine power rating / Power                                 |         | 25 Hp / 18.50 kW                                                                                                     |
| Miscellaneous                                                    |         |                                                                                                                      |
| Ground Pressure                                                  |         | 5.44 dan/cm2                                                                                                         |
| Hydraulic tank capacity                                          |         | 68.10                                                                                                                |
| Fuel tank                                                        |         | 37.90                                                                                                                |
| Sound pressure level (platform work station) (LpA)               |         | 79 dB                                                                                                                |
| Vibration on hands/arms                                          |         | < 2.50 m/s <sup>2</sup>                                                                                              |
| Standards compliance                                             |         | 2.00 11,0                                                                                                            |
| This machine is in compliance with:                              |         | European directives: 2006/42/EC- Machinery<br>(revised EN280:2013) - 2004/108/EC (EMC) -<br>2006/95/EC (Low voltage) |