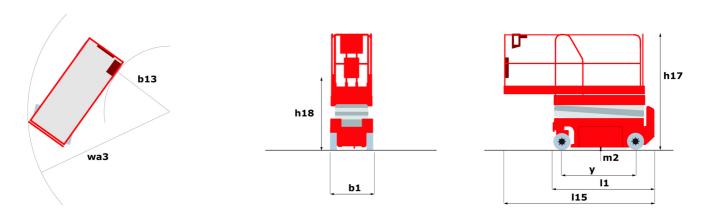

### 120 SC - Dimensional drawing

# 120 SC

|                                                                  | <b>120 SC</b> U        | eated on June 17, 2025 at 9:33 AM UT(                                                                                |
|------------------------------------------------------------------|------------------------|----------------------------------------------------------------------------------------------------------------------|
| Capacities                                                       |                        | Metric                                                                                                               |
| Working height                                                   | h21                    | 11.75 m                                                                                                              |
| Platform height                                                  | h7                     | 9.96 m                                                                                                               |
| Platform capacity                                                | Q                      | 454 kg                                                                                                               |
| Max. capacity on the extension deck                              |                        | 136 kg                                                                                                               |
| Number of people (indoor / outdoor)                              |                        | 4 / 2                                                                                                                |
| Weight and dimensions                                            |                        |                                                                                                                      |
| Platform weight*                                                 |                        | 3857 kg                                                                                                              |
| Platform dimensions (length x width)                             | lp / ep                | 2.79 m x 1.60 m                                                                                                      |
| Platform dimensions with extension (length)                      |                        | 4.31 m                                                                                                               |
| Overall length                                                   | l1                     | 3.76 m                                                                                                               |
| Overall width                                                    | b1                     | 1.75 m                                                                                                               |
| Overall height                                                   | h17                    | 2.59 m                                                                                                               |
| Overall height (stowed)                                          | h18 ***                | 1.92 m                                                                                                               |
| Overall length with platform extension                           | 115                    | 4.81 m                                                                                                               |
| External turning radius                                          | Wa3                    | 4.60 m                                                                                                               |
| Ground clearance at centre of wheelbase                          | m2                     | 0.24 m                                                                                                               |
| Wheelbase                                                        | у                      | 2.29 m                                                                                                               |
| Performances                                                     | , in the second second | 2.25                                                                                                                 |
| Drive speed - stowed                                             |                        | 5.60 km/h                                                                                                            |
| Drive speed - raised                                             |                        | 0.40 km/h                                                                                                            |
| Raise speed (laden) / Lower speed (laden)                        |                        | 42 s / 28 s                                                                                                          |
| Gradeability                                                     |                        | 30 %                                                                                                                 |
| Max outrigger leveling front uphill / back uphill                |                        | 5.30 ° / 4.20 °                                                                                                      |
| Max outrigger leveling side to side                              |                        | 11.70 °                                                                                                              |
| Indoor and outdoor max Tilt Rating (Fore and Aft / Side-to-Side) |                        | 3 ° / 2 °                                                                                                            |
| Wheels                                                           |                        | 3 , 2                                                                                                                |
| Tires type                                                       |                        | Foam-filled                                                                                                          |
| Drive wheels (front / rear)                                      |                        | 2 / 2                                                                                                                |
| Steering wheels (front / rear)                                   |                        | 2/0                                                                                                                  |
| Braking wheels (front / rear)                                    |                        | 2/2                                                                                                                  |
| Engine/Battery                                                   |                        | 2,2                                                                                                                  |
| Engine brand / model                                             |                        | Kubota - D1105                                                                                                       |
| Engine norm                                                      |                        | Tier 4 final                                                                                                         |
| I.C. Engine power rating / Power                                 |                        | 25 Hp / 18.50 kW                                                                                                     |
| Miscellaneous                                                    |                        | 2011,017 10.00 111                                                                                                   |
| Ground Pressure                                                  |                        | 5.44 dan/cm2                                                                                                         |
| Hydraulic tank capacity                                          |                        | 68.10 l                                                                                                              |
| Fuel tank                                                        |                        | 37.90                                                                                                                |
| Sound pressure level (platform work station) (LpA)               |                        | 79 dB                                                                                                                |
| Vibration on hands/arms                                          |                        | < 2.50 m/s²                                                                                                          |
| Standards compliance                                             |                        | - 2.00 m/ 0                                                                                                          |
| This machine is in compliance with:                              |                        | European directives: 2006/42/EC- Machinery<br>(revised EN280:2013) - 2004/108/EC (EMC) -<br>2006/95/EC (Low voltage) |