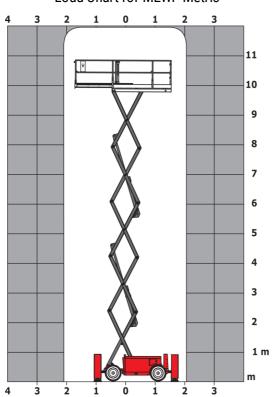

|
| Vibration on hands/arms                                          |                        | < 2.50 m/s²                                                                                                          |
| Standards compliance                                             |                        | - 2.00 m/ 0                                                                                                          |
| This machine is in compliance with:                              |                        | European directives: 2006/42/EC- Machinery<br>(revised EN280:2013) - 2004/108/EC (EMC) -<br>2006/95/EC (Low voltage) |

<sup>\*\*\*</sup> With folded guardrail

#### 120 SC - Load chart

#### Load Chart for MEWP Metric



### 120 SC - Dimensional drawing



## **Equipment**

| Standard                                                                    |
|-----------------------------------------------------------------------------|
| 230V Predisposition                                                         |
| 4 wheel drive                                                               |
| Anti-slip platform surface                                                  |
| Audible alarm and illuminated indicator lamp (leveling, overload, lowering) |
| CAN bus technology                                                          |
| Emergency stop button in platform and on frame                              |
| Fixed anti-shearing protection                                              |
| Fold-away guard rails