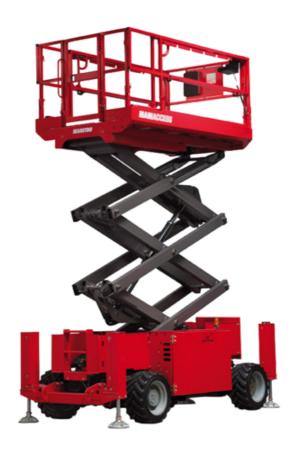

# 120 SC

|                                                                  | <b>120 SC</b> U        | eated on June 17, 2025 at 9:33 AM UT(                                                                                |
|------------------------------------------------------------------|------------------------|----------------------------------------------------------------------------------------------------------------------|
| Capacities                                                       |                        | Metric                                                                                                               |
| Working height                                                   | h21                    | 11.75 m                                                                                                              |
| Platform height                                                  | h7                     | 9.96 m                                                                                                               |
| Platform capacity                                                | Q                      | 454 kg                                                                                                               |
| Max. capacity on the extension deck                              |                        | 136 kg                                                                                                               |
| Number of people (indoor / outdoor)                              |                        | 4 / 2                                                                                                                |
| Weight and dimensions                                            |                        |                                                                                                                      |
| Platform weight*                                                 |                        | 3857 kg                                                                                                              |
| Platform dimensions (length x width)                             | lp / ep                | 2.79 m x 1.60 m                                                                                                      |
| Platform dimensions with extension (length)                      |                        | 4.31 m                                                                                                               |
| Overall length                                                   | l1                     | 3.76 m                                                                                                               |
| Overall width                                                    | b1                     | 1.75 m                                                                                                               |
| Overall height                                                   | h17                    | 2.59 m                                                                                                               |
| Overall height (stowed)                                          | h18 ***                | 1.92 m                                                                                                               |
| Overall length with platform extension                           | 115                    | 4.81 m                                                                                                               |
| External turning radius                                          | Wa3                    | 4.60 m                                                                                                               |
| Ground clearance at centre of wheelbase                          | m2                     | 0.24 m                                                                                                               |
| Wheelbase                                                        | у                      | 2.29 m                                                                                                               |
| Performances                                                     | , in the second second | 2.25                                                                                                                 |
| Drive speed - stowed                                             |                        | 5.60 km/h                                                                                                            |
| Drive speed - raised                                             |                        | 0.40 km/h                                                                                                            |
| Raise speed (laden) / Lower speed (laden)                        |                        | 42 s / 28 s                                                                                                          |
| Gradeability                                                     |                        | 30 %                                                                                                                 |
| Max outrigger leveling front uphill / back uphill                |                        | 5.30 ° / 4.20 °                                                                                                      |
| Max outrigger leveling side to side                              |                        | 11.70 °                                                                                                              |
| Indoor and outdoor max Tilt Rating (Fore and Aft / Side-to-Side) |                        | 3 ° / 2 °                                                                                                            |
| Wheels                                                           |                        | 3 , 2                                                                                                                |
| Tires type                                                       |                        | Foam-filled                                                                                                          |
| Drive wheels (front / rear)                                      |                        | 2 / 2                                                                                                                |
| Steering wheels (front / rear)                                   |                        | 2/0                                                                                                                  |
| Braking wheels (front / rear)                                    |                        | 2/2                                                                                                                  |
| Engine/Battery                                                   |                        | 2,2                                                                                                                  |
| Engine brand / model                                             |                        | Kubota - D1105                                                                                                       |
| Engine norm                                                      |                        | Tier 4 final                                                                                                         |
| I.C. Engine power rating / Power                                 |                        | 25 Hp / 18.50 kW                                                                                                     |
| Miscellaneous                                                    |                        | 2011,017 10.00 111                                                                                                   |
| Ground Pressure                                                  |                        | 5.44 dan/cm2                                                                                                         |
| Hydraulic tank capacity                                          |                        | 68.10 l                                                                                                              |
| Fuel tank                                                        |                        | 37.90                                                                                                                |
| Sound pressure level (platform work station) (LpA)               |                        | 79 dB                                                                                                                |
| Vibration on hands/arms                                          |                        | < 2.50 m/s²                                                                                                          |
| Standards compliance                                             |                        | - 2.00 m/ 0                                                                                                          |
| This machine is in compliance with:                              |                        | European directives: 2006/42/EC- Machinery<br>(revised EN280:2013) - 2004/108/EC (EMC) -<br>2006/95/EC (Low voltage) |