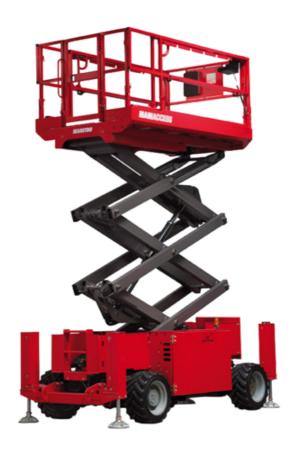

# 120 SC

|                                                                  | 120 SC  | Created on July 6, 2025 at 1:00 AM UT                                                                                |
|------------------------------------------------------------------|---------|----------------------------------------------------------------------------------------------------------------------|
| Capacities                                                       |         | Metric                                                                                                               |
| Working height                                                   | h21     | 11.75 m                                                                                                              |
| Platform height                                                  | h7      | 9.96 m                                                                                                               |
| Platform capacity                                                | Q       | 454 kg                                                                                                               |
| Max. capacity on the extension deck                              |         | 136 kg                                                                                                               |
| Number of people (indoor / outdoor)                              |         | 4 / 2                                                                                                                |
| Weight and dimensions                                            |         |                                                                                                                      |
| Platform weight*                                                 |         | 3857 kg                                                                                                              |
| Platform dimensions (length x width)                             | lp / ep | 2.79 m x 1.60 m                                                                                                      |
| Platform dimensions with extension (length)                      |         | 4.31 m                                                                                                               |
| Overall length                                                   | I1      | 3.76 m                                                                                                               |
| Overall width                                                    | b1      | 1.75 m                                                                                                               |
| Overall height                                                   | h17     | 2.59 m                                                                                                               |
| Overall height (stowed)                                          | h18 *** | 1.92 m                                                                                                               |
| Overall length with platform extension                           | l15     | 4.81 m                                                                                                               |
| External turning radius                                          | Wa3     | 4.60 m                                                                                                               |
| Ground clearance at centre of wheelbase                          | m2      | 0.24 m                                                                                                               |
| Wheelbase                                                        | у       | 2.29 m                                                                                                               |
| Performances                                                     |         |                                                                                                                      |
| Drive speed - stowed                                             |         | 5.60 km/h                                                                                                            |
| Drive speed - raised                                             |         | 0.40 km/h                                                                                                            |
| Raise speed (laden) / Lower speed (laden)                        |         | 42 s / 28 s                                                                                                          |
| Gradeability                                                     |         | 30 %                                                                                                                 |
| Max outrigger leveling front uphill / back uphill                |         | 5.30 ° / 4.20 °                                                                                                      |
| Max outrigger leveling side to side                              |         | 11.70 °                                                                                                              |
| Indoor and outdoor max Tilt Rating (Fore and Aft / Side-to-Side) |         | 3°/2°                                                                                                                |
| Wheels                                                           |         |                                                                                                                      |
| Tires type                                                       |         | Foam-filled                                                                                                          |
| Drive wheels (front / rear)                                      |         | 2/2                                                                                                                  |
| Steering wheels (front / rear)                                   |         | 2 / 0                                                                                                                |
| Braking wheels (front / rear)                                    |         | 2/2                                                                                                                  |
| Engine/Battery                                                   |         |                                                                                                                      |
| Engine brand / model                                             |         | Kubota - D1105                                                                                                       |
| Engine norm                                                      |         | Tier 4 final                                                                                                         |
| I.C. Engine power rating / Power                                 |         | 25 Hp / 18.50 kW                                                                                                     |
| Miscellaneous                                                    |         | ·                                                                                                                    |
| Ground Pressure                                                  |         | 5.44 dan/cm2                                                                                                         |
| Hydraulic tank capacity                                          |         | 68.10 I                                                                                                              |
| Fuel tank                                                        |         | 37.90 I                                                                                                              |
| Sound pressure level (platform work station) (LpA)               |         | 79 dB                                                                                                                |
| Vibration on hands/arms                                          |         | < 2.50 m/s²                                                                                                          |
| Standards compliance                                             |         |                                                                                                                      |
| This machine is in compliance with:                              |         | European directives: 2006/42/EC- Machinery<br>(revised EN280:2013) - 2004/108/EC (EMC) -<br>2006/95/EC (Low voltage) |