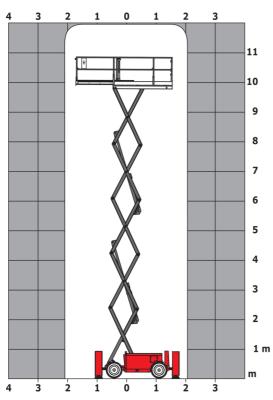

### 120 SC - Dimensional drawing

# 120 SC

|                                                                  | 120 SC  | Created on July 6, 2025 at 1:00 AM UT                                                                                |
|------------------------------------------------------------------|---------|----------------------------------------------------------------------------------------------------------------------|
| Capacities                                                       |         | Metric                                                                                                               |
| Working height                                                   | h21     | 11.75 m                                                                                                              |
| Platform height                                                  | h7      | 9.96 m                                                                                                               |
| Platform capacity                                                | Q       | 454 kg                                                                                                               |
| Max. capacity on the extension deck                              |         | 136 kg                                                                                                               |
| Number of people (indoor / outdoor)                              |         | 4 / 2                                                                                                                |
| Weight and dimensions                                            |         |                                                                                                                      |
| Platform weight*                                                 |         | 3857 kg                                                                                                              |
| Platform dimensions (length x width)                             | lp / ep | 2.79 m x 1.60 m                                                                                                      |
| Platform dimensions with extension (length)                      |         | 4.31 m                                                                                                               |
| Overall length                                                   | I1      | 3.76 m                                                                                                               |
| Overall width                                                    | b1      | 1.75 m                                                                                                               |
| Overall height                                                   | h17     | 2.59 m                                                                                                               |
| Overall height (stowed)                                          | h18 *** | 1.92 m                                                                                                               |
| Overall length with platform extension                           | l15     | 4.81 m                                                                                                               |
| External turning radius                                          | Wa3     | 4.60 m                                                                                                               |
| Ground clearance at centre of wheelbase                          | m2      | 0.24 m                                                                                                               |
| Wheelbase                                                        | у       | 2.29 m                                                                                                               |
| Performances                                                     |         |                                                                                                                      |
| Drive speed - stowed                                             |         | 5.60 km/h                                                                                                            |
| Drive speed - raised                                             |         | 0.40 km/h                                                                                                            |
| Raise speed (laden) / Lower speed (laden)                        |         | 42 s / 28 s                                                                                                          |
| Gradeability                                                     |         | 30 %                                                                                                                 |
| Max outrigger leveling front uphill / back uphill                |         | 5.30 ° / 4.20 °                                                                                                      |
| Max outrigger leveling side to side                              |         | 11.70 °                                                                                                              |
| Indoor and outdoor max Tilt Rating (Fore and Aft / Side-to-Side) |         | 3°/2°                                                                                                                |
| Wheels                                                           |         |                                                                                                                      |
| Tires type                                                       |         | Foam-filled                                                                                                          |
| Drive wheels (front / rear)                                      |         | 2/2                                                                                                                  |
| Steering wheels (front / rear)                                   |         | 2 / 0                                                                                                                |
| Braking wheels (front / rear)                                    |         | 2/2                                                                                                                  |
| Engine/Battery                                                   |         |                                                                                                                      |
| Engine brand / model                                             |         | Kubota - D1105                                                                                                       |
| Engine norm                                                      |         | Tier 4 final                                                                                                         |
| I.C. Engine power rating / Power                                 |         | 25 Hp / 18.50 kW                                                                                                     |
| Miscellaneous                                                    |         | ·                                                                                                                    |
| Ground Pressure                                                  |         | 5.44 dan/cm2                                                                                                         |
| Hydraulic tank capacity                                          |         | 68.10 I                                                                                                              |
| Fuel tank                                                        |         | 37.90 I                                                                                                              |
| Sound pressure level (platform work station) (LpA)               |         | 79 dB                                                                                                                |
| Vibration on hands/arms                                          |         | < 2.50 m/s²                                                                                                          |
| Standards compliance                                             |         |                                                                                                                      |
| This machine is in compliance with:                              |         | European directives: 2006/42/EC- Machinery<br>(revised EN280:2013) - 2004/108/EC (EMC) -<br>2006/95/EC (Low voltage) |