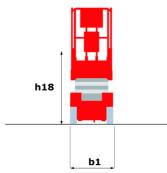

# 120 SC

|                                                                  | 120 SC  | Created on July 6, 2025 at 1:00 AM UT                                                                                |
|------------------------------------------------------------------|---------|----------------------------------------------------------------------------------------------------------------------|
| Capacities                                                       |         | Metric                                                                                                               |
| Working height                                                   | h21     | 11.75 m                                                                                                              |
| Platform height                                                  | h7      | 9.96 m                                                                                                               |
| Platform capacity                                                | Q       | 454 kg                                                                                                               |
| Max. capacity on the extension deck                              |         | 136 kg                                                                                                               |
| Number of people (indoor / outdoor)                              |         | 4 / 2                                                                                                                |
| Weight and dimensions                                            |         |                                                                                                                      |
| Platform weight*                                                 |         | 3857 kg                                                                                                              |
| Platform dimensions (length x width)                             | lp / ep | 2.79 m x 1.60 m                                                                                                      |
| Platform dimensions with extension (length)                      |         | 4.31 m                                                                                                               |
| Overall length                                                   | I1      | 3.76 m                                                                                                               |
| Overall width                                                    | b1      | 1.75 m                                                                                                               |
| Overall height                                                   | h17     | 2.59 m                                                                                                               |
| Overall height (stowed)                                          | h18 *** | 1.92 m                                                                                                               |
| Overall length with platform extension                           | l15     | 4.81 m                                                                                                               |
| External turning radius                                          | Wa3     | 4.60 m                                                                                                               |
| Ground clearance at centre of wheelbase                          | m2      | 0.24 m                                                                                                               |
| Wheelbase                                                        | у       | 2.29 m                                                                                                               |
| Performances                                                     |         |                                                                                                                      |
| Drive speed - stowed                                             |         | 5.60 km/h                                                                                                            |
| Drive speed - raised                                             |         | 0.40 km/h                                                                                                            |
| Raise speed (laden) / Lower speed (laden)                        |         | 42 s / 28 s                                                                                                          |
| Gradeability                                                     |         | 30 %                                                                                                                 |
| Max outrigger leveling front uphill / back uphill                |         | 5.30 ° / 4.20 °                                                                                                      |
| Max outrigger leveling side to side                              |         | 11.70 °                                                                                                              |
| Indoor and outdoor max Tilt Rating (Fore and Aft / Side-to-Side) |         | 3°/2°                                                                                                                |
| Wheels                                                           |         |                                                                                                                      |
| Tires type                                                       |         | Foam-filled                                                                                                          |
| Drive wheels (front / rear)                                      |         | 2/2                                                                                                                  |
| Steering wheels (front / rear)                                   |         | 2 / 0                                                                                                                |
| Braking wheels (front / rear)                                    |         | 2/2                                                                                                                  |
| Engine/Battery                                                   |         |                                                                                                                      |
| Engine brand / model                                             |         | Kubota - D1105                                                                                                       |
| Engine norm                                                      |         | Tier 4 final                                                                                                         |
| I.C. Engine power rating / Power                                 |         | 25 Hp / 18.50 kW                                                                                                     |
| Miscellaneous                                                    |         | ·                                                                                                                    |
| Ground Pressure                                                  |         | 5.44 dan/cm2                                                                                                         |
| Hydraulic tank capacity                                          |         | 68.10 I                                                                                                              |
| Fuel tank                                                        |         | 37.90 I                                                                                                              |
| Sound pressure level (platform work station) (LpA)               |         | 79 dB                                                                                                                |
| Vibration on hands/arms                                          |         | < 2.50 m/s²                                                                                                          |
| Standards compliance                                             |         |                                                                                                                      |
| This machine is in compliance with:                              |         | European directives: 2006/42/EC- Machinery<br>(revised EN280:2013) - 2004/108/EC (EMC) -<br>2006/95/EC (Low voltage) |