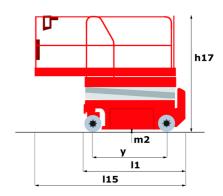

# 120 SC

|                                                                  | 120 SC  | Created on July 6, 2025 at 1:00 AM UT                                                                                |
|------------------------------------------------------------------|---------|----------------------------------------------------------------------------------------------------------------------|
| Capacities                                                       |         | Metric                                                                                                               |
| Working height                                                   | h21     | 11.75 m                                                                                                              |
| Platform height                                                  | h7      | 9.96 m                                                                                                               |
| Platform capacity                                                | Q       | 454 kg                                                                                                               |
| Max. capacity on the extension deck                              |         | 136 kg                                                                                                               |
| Number of people (indoor / outdoor)                              |         | 4 / 2                                                                                                                |
| Weight and dimensions                                            |         |                                                                                                                      |
| Platform weight*                                                 |         | 3857 kg                                                                                                              |
| Platform dimensions (length x width)                             | lp / ep | 2.79 m x 1.60 m                                                                                                      |
| Platform dimensions with extension (length)                      |         | 4.31 m                                                                                                               |
| Overall length                                                   | I1      | 3.76 m                                                                                                               |
| Overall width                                                    | b1      | 1.75 m                                                                                                               |
| Overall height                                                   | h17     | 2.59 m                                                                                                               |
| Overall height (stowed)                                          | h18 *** | 1.92 m                                                                                                               |
| Overall length with platform extension                           | l15     | 4.81 m                                                                                                               |
| External turning radius                                          | Wa3     | 4.60 m                                                                                                               |
| Ground clearance at centre of wheelbase                          | m2      | 0.24 m                                                                                                               |
| Wheelbase                                                        | у       | 2.29 m                                                                                                               |
| Performances                                                     |         |                                                                                                                      |
| Drive speed - stowed                                             |         | 5.60 km/h                                                                                                            |
| Drive speed - raised                                             |         | 0.40 km/h                                                                                                            |
| Raise speed (laden) / Lower speed (laden)                        |         | 42 s / 28 s                                                                                                          |
| Gradeability                                                     |         | 30 %                                                                                                                 |
| Max outrigger leveling front uphill / back uphill                |         | 5.30 ° / 4.20 °                                                                                                      |
| Max outrigger leveling side to side                              |         | 11.70 °                                                                                                              |
| Indoor and outdoor max Tilt Rating (Fore and Aft / Side-to-Side) |         | 3°/2°                                                                                                                |
| Wheels                                                           |         |                                                                                                                      |
| Tires type                                                       |         | Foam-filled                                                                                                          |
| Drive wheels (front / rear)                                      |         | 2/2                                                                                                                  |
| Steering wheels (front / rear)                                   |         | 2 / 0                                                                                                                |
| Braking wheels (front / rear)                                    |         | 2/2                                                                                                                  |
| Engine/Battery                                                   |         |                                                                                                                      |
| Engine brand / model                                             |         | Kubota - D1105                                                                                                       |
| Engine norm                                                      |         | Tier 4 final                                                                                                         |
| I.C. Engine power rating / Power                                 |         | 25 Hp / 18.50 kW                                                                                                     |
| Miscellaneous                                                    |         | ·                                                                                                                    |
| Ground Pressure                                                  |         | 5.44 dan/cm2                                                                                                         |
| Hydraulic tank capacity                                          |         | 68.10 I                                                                                                              |
| Fuel tank                                                        |         | 37.90 I                                                                                                              |
| Sound pressure level (platform work station) (LpA)               |         | 79 dB                                                                                                                |
| Vibration on hands/arms                                          |         | < 2.50 m/s²                                                                                                          |
| Standards compliance                                             |         |                                                                                                                      |
| This machine is in compliance with:                              |         | European directives: 2006/42/EC- Machinery<br>(revised EN280:2013) - 2004/108/EC (EMC) -<br>2006/95/EC (Low voltage) |

### 120 SC - Dimensional drawing