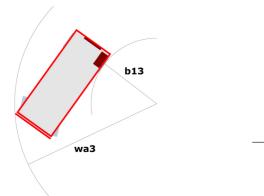

|
| Vibration on hands/arms                                          |         | < 2.50 m/s²                                                                                                          |
| Standards compliance                                             |         |                                                                                                                      |
| This machine is in compliance with:                              |         | European directives: 2006/42/EC- Machinery<br>(revised EN280:2013) - 2004/108/EC (EMC) -<br>2006/95/EC (Low voltage) |

<sup>\*\*\*</sup> With folded guardrail

#### 120 SC - Load chart

#### Load Chart for MEWP Metric



### 120 SC - Dimensional drawing







## **Equipment**

| Standard                                                                    |
|-----------------------------------------------------------------------------|
| 230V Predisposition                                                         |
| 4 wheel drive                                                               |
| Anti-slip platform surface                                                  |
| Audible alarm and illuminated indicator lamp (leveling, overload, lowering) |
| CAN bus technology                                                          |
| Emergency stop button in platform and on frame                              |
| Fixed anti-shearing protection                                              |
| Fold-away guard rails to allow movement through the do