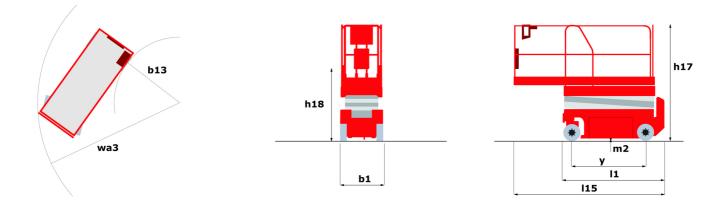

# 120 SC - Dimensional drawing

Technical sheet :

| Capacities                                                      |         | Metric                                                                                                            |
|-----------------------------------------------------------------|---------|-------------------------------------------------------------------------------------------------------------------|
| Vorking height                                                  | h21     | 11.75 m                                                                                                           |
| latform height                                                  | h7      | 9.96 m                                                                                                            |
| latform capacity                                                | Q       | 454 kg                                                                                                            |
| fax. capacity on the extension deck                             |         | 136 kg                                                                                                            |
| Number of people (indoor / outdoor)                             |         | 4 / 2                                                                                                             |
| Veight and dimensions                                           |         |                                                                                                                   |
| Patform weight*                                                 |         | 3857 kg                                                                                                           |
| Platform dimensions (length x width)                            | lp / ep | 2.79 m x 1.60 m                                                                                                   |
| Platform dimensions with extension (length)                     |         | 4.31 m                                                                                                            |
| )verall length                                                  | 1       | 3.76 m                                                                                                            |
| Dverall width                                                   | b1      | 1.75 m                                                                                                            |
| Dverall height                                                  | h17     | 2.59 m                                                                                                            |
| Overall height (stowed)                                         | h18 *** | 1.92 m                                                                                                            |
| Overall length with platform extension                          | 115     | 4.81 m                                                                                                            |
| external turning radius                                         | Wa3     | 4.60 m                                                                                                            |
| Ground clearance at centre of wheelbase                         | m2      | 0.24 m                                                                                                            |
| Wheelbase                                                       | V       | 2.29 m                                                                                                            |
| Performances                                                    |         |                                                                                                                   |
| Drive speed - stowed                                            |         | 5.60 km/h                                                                                                         |
| Drive speed - raised                                            |         | 0.40 km/h                                                                                                         |
| Raise speed (laden) / Lower speed (laden)                       |         | 42 s / 28 s                                                                                                       |
| Gradeability                                                    |         | 30 %                                                                                                              |
| Max outrigger leveling front uphill / back uphill               |         | 5.30 ° / 4.20 °                                                                                                   |
| Aax outrigger leveling side to side                             |         | 11.70 °                                                                                                           |
| ndoor and outdoor max Tilt Rating (Fore and Aft / Side-to-Side) |         | 3°/2°                                                                                                             |
| Wheels                                                          |         | 072                                                                                                               |
| Tires type                                                      |         | Foam-filled                                                                                                       |
| Drive wheels (front / rear)                                     |         | 2 / 2                                                                                                             |
| Steering wheels (front / rear)                                  |         | 2 / 0                                                                                                             |
| Braking wheels (front / rear)                                   |         | 2/0                                                                                                               |
| Engine/Battery                                                  |         |                                                                                                                   |
| Engine brand / model                                            |         | Kubota - D1105                                                                                                    |
| Engine brand / model                                            |         | Tier 4 final                                                                                                      |
| .C. Engine power rating / Power                                 |         | 25 Hp / 18.50 kW                                                                                                  |
| Viscellaneous                                                   |         | 23 mp / 10.30 kW                                                                                                  |
|                                                                 |         | E 11 day (awa)                                                                                                    |
| Ground Pressure                                                 |         | 5.44 dan/cm2                                                                                                      |
| lydraulic tank capacity                                         |         | 68.10 l                                                                                                           |
| Fuel tank                                                       |         | 37.90                                                                                                             |
| Sound pressure level (platform work station) (LpA)              |         | 79 dB                                                                                                             |
| /ibration on hands/arms                                         |         | < 2.50 m/s²                                                                                                       |
| Standards compliance                                            |         | European directives: 2006/42/EC- Machinen<br>(revised EN280:2013) - 2004/108/EC (EMC)<br>2006/95/EC (Low voltage) |