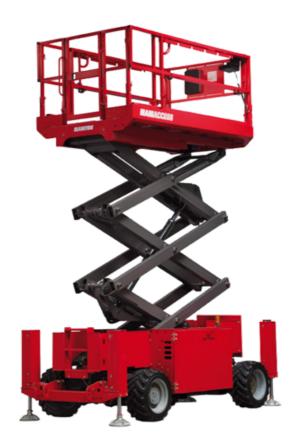

# 120 SC

|                                                                  | 120 SC () | reated on June 18, 2025 at 10:12 PM UTC                                                                              |
|------------------------------------------------------------------|-----------|----------------------------------------------------------------------------------------------------------------------|
| Capacities                                                       |           | Metric                                                                                                               |
| Working height                                                   | h21       | 11.75 m                                                                                                              |
| Platform height                                                  | h7        | 9.96 m                                                                                                               |
| Platform capacity                                                | Q         | 454 kg                                                                                                               |
| Max. capacity on the extension deck                              |           | 136 kg                                                                                                               |
| Number of people (indoor / outdoor)                              |           | 4 / 2                                                                                                                |
| Weight and dimensions                                            |           |                                                                                                                      |
| Platform weight*                                                 |           | 3857 kg                                                                                                              |
| Platform dimensions (length x width)                             | lp / ep   | 2.79 m x 1.60 m                                                                                                      |
| Platform dimensions with extension (length)                      |           | 4.31 m                                                                                                               |
| Overall length                                                   | l1        | 3.76 m                                                                                                               |
| Overall width                                                    | b1        | 1.75 m                                                                                                               |
| Overall height                                                   | h17       | 2.59 m                                                                                                               |
| Overall height (stowed)                                          | h18 ***   | 1.92 m                                                                                                               |
| Overall length with platform extension                           | l15       | 4.81 m                                                                                                               |
| External turning radius                                          | Wa3       | 4.60 m                                                                                                               |
| Ground clearance at centre of wheelbase                          | m2        | 0.24 m                                                                                                               |
| Wheelbase                                                        | y         | 2.29 m                                                                                                               |
| Performances                                                     |           |                                                                                                                      |
| Drive speed - stowed                                             |           | 5.60 km/h                                                                                                            |
| Drive speed - raised                                             |           | 0.40 km/h                                                                                                            |
| Raise speed (laden) / Lower speed (laden)                        |           | 42 s / 28 s                                                                                                          |
| Gradeability                                                     |           | 30 %                                                                                                                 |
| Max outrigger leveling front uphill / back uphill                |           | 5.30 ° / 4.20 °                                                                                                      |
| Max outrigger leveling side to side                              |           | 11.70 °                                                                                                              |
| Indoor and outdoor max Tilt Rating (Fore and Aft / Side-to-Side) |           | 3°/2°                                                                                                                |
| Wheels                                                           |           |                                                                                                                      |
| Tires type                                                       |           | Foam-filled                                                                                                          |
| Drive wheels (front / rear)                                      |           | 2/2                                                                                                                  |
| Steering wheels (front / rear)                                   |           | 2 / 0                                                                                                                |
| Braking wheels (front / rear)                                    |           | 2/2                                                                                                                  |
| Engine/Battery                                                   |           |                                                                                                                      |
| Engine brand / model                                             |           | Kubota - D1105                                                                                                       |
| Engine norm                                                      |           | Tier 4 final                                                                                                         |
| I.C. Engine power rating / Power                                 |           | 25 Hp / 18.50 kW                                                                                                     |
| Miscellaneous                                                    |           |                                                                                                                      |
| Ground Pressure                                                  |           | 5.44 dan/cm2                                                                                                         |
| Hydraulic tank capacity                                          |           | 68.10 I                                                                                                              |
| Fuel tank                                                        |           | 37.90 l                                                                                                              |
| Sound pressure level (platform work station) (LpA)               |           | 79 dB                                                                                                                |
| Vibration on hands/arms                                          |           | < 2.50 m/s²                                                                                                          |
| Standards compliance                                             |           |                                                                                                                      |
| This machine is in compliance with:                              |           | European directives: 2006/42/EC- Machinery<br>(revised EN280:2013) - 2004/108/EC (EMC) -<br>2006/95/EC (Low voltage) |