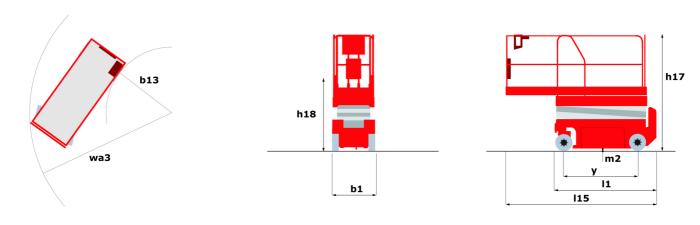

# 120 SC

|                                                                  | 120 SC () | reated on June 18, 2025 at 10:12 PM UTC                                                                              |
|------------------------------------------------------------------|-----------|----------------------------------------------------------------------------------------------------------------------|
| Capacities                                                       |           | Metric                                                                                                               |
| Working height                                                   | h21       | 11.75 m                                                                                                              |
| Platform height                                                  | h7        | 9.96 m                                                                                                               |
| Platform capacity                                                | Q         | 454 kg                                                                                                               |
| Max. capacity on the extension deck                              |           | 136 kg                                                                                                               |
| Number of people (indoor / outdoor)                              |           | 4 / 2                                                                                                                |
| Weight and dimensions                                            |           |                                                                                                                      |
| Platform weight*                                                 |           | 3857 kg                                                                                                              |
| Platform dimensions (length x width)                             | lp / ep   | 2.79 m x 1.60 m                                                                                                      |
| Platform dimensions with extension (length)                      |           | 4.31 m                                                                                                               |
| Overall length                                                   | l1        | 3.76 m                                                                                                               |
| Overall width                                                    | b1        | 1.75 m                                                                                                               |
| Overall height                                                   | h17       | 2.59 m                                                                                                               |
| Overall height (stowed)                                          | h18 ***   | 1.92 m                                                                                                               |
| Overall length with platform extension                           | l15       | 4.81 m                                                                                                               |
| External turning radius                                          | Wa3       | 4.60 m                                                                                                               |
| Ground clearance at centre of wheelbase                          | m2        | 0.24 m                                                                                                               |
| Wheelbase                                                        | y         | 2.29 m                                                                                                               |
| Performances                                                     |           |                                                                                                                      |
| Drive speed - stowed                                             |           | 5.60 km/h                                                                                                            |
| Drive speed - raised                                             |           | 0.40 km/h                                                                                                            |
| Raise speed (laden) / Lower speed (laden)                        |           | 42 s / 28 s                                                                                                          |
| Gradeability                                                     |           | 30 %                                                                                                                 |
| Max outrigger leveling front uphill / back uphill                |           | 5.30 ° / 4.20 °                                                                                                      |
| Max outrigger leveling side to side                              |           | 11.70 °                                                                                                              |
| Indoor and outdoor max Tilt Rating (Fore and Aft / Side-to-Side) |           | 3°/2°                                                                                                                |
| Wheels                                                           |           |                                                                                                                      |
| Tires type                                                       |           | Foam-filled                                                                                                          |
| Drive wheels (front / rear)                                      |           | 2/2                                                                                                                  |
| Steering wheels (front / rear)                                   |           | 2 / 0                                                                                                                |
| Braking wheels (front / rear)                                    |           | 2/2                                                                                                                  |
| Engine/Battery                                                   |           |                                                                                                                      |
| Engine brand / model                                             |           | Kubota - D1105                                                                                                       |
| Engine norm                                                      |           | Tier 4 final                                                                                                         |
| I.C. Engine power rating / Power                                 |           | 25 Hp / 18.50 kW                                                                                                     |
| Miscellaneous                                                    |           |                                                                                                                      |
| Ground Pressure                                                  |           | 5.44 dan/cm2                                                                                                         |
| Hydraulic tank capacity                                          |           | 68.10 I                                                                                                              |
| Fuel tank                                                        |           | 37.90 l                                                                                                              |
| Sound pressure level (platform work station) (LpA)               |           | 79 dB                                                                                                                |
| Vibration on hands/arms                                          |           | < 2.50 m/s²                                                                                                          |
| Standards compliance                                             |           |                                                                                                                      |
| This machine is in compliance with:                              |           | European directives: 2006/42/EC- Machinery<br>(revised EN280:2013) - 2004/108/EC (EMC) -<br>2006/95/EC (Low voltage) |

### 120 SC - Dimensional drawing