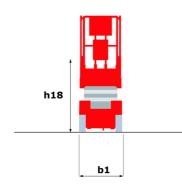

### 120 SC - Dimensional drawing

# 120 SC

|                                                                  | 120 SC  | Created on June 3, 2025 at 5:45 AM UT                                                                                |
|------------------------------------------------------------------|---------|----------------------------------------------------------------------------------------------------------------------|
| Capacities                                                       |         | Metric                                                                                                               |
| Working height                                                   | h21     | 11.75 m                                                                                                              |
| Platform height                                                  | h7      | 9.96 m                                                                                                               |
| Platform capacity                                                | Q       | 454 kg                                                                                                               |
| Max. capacity on the extension deck                              |         | 136 kg                                                                                                               |
| Number of people (indoor / outdoor)                              |         | 4 / 2                                                                                                                |
| Weight and dimensions                                            |         |                                                                                                                      |
| Platform weight*                                                 |         | 3857 kg                                                                                                              |
| Platform dimensions (length x width)                             | lp / ep | 2.79 m x 1.60 m                                                                                                      |
| Platform dimensions with extension (length)                      |         | 4.31 m                                                                                                               |
| Overall length                                                   | I1      | 3.76 m                                                                                                               |
| Overall width                                                    | b1      | 1.75 m                                                                                                               |
| Overall height                                                   | h17     | 2.59 m                                                                                                               |
| Overall height (stowed)                                          | h18 *** | 1.92 m                                                                                                               |
| Overall length with platform extension                           | 115     | 4.81 m                                                                                                               |
| External turning radius                                          | Wa3     | 4.60 m                                                                                                               |
| Ground clearance at centre of wheelbase                          | m2      | 0.24 m                                                                                                               |
| Wheelbase                                                        | у       | 2.29 m                                                                                                               |
| Performances                                                     |         |                                                                                                                      |
| Drive speed - stowed                                             |         | 5.60 km/h                                                                                                            |
| Drive speed - raised                                             |         | 0.40 km/h                                                                                                            |
| Raise speed (laden) / Lower speed (laden)                        |         | 42 s / 28 s                                                                                                          |
| Gradeability                                                     |         | 30 %                                                                                                                 |
| Max outrigger leveling front uphill / back uphill                |         | 5.30 ° / 4.20 °                                                                                                      |
| Max outrigger leveling side to side                              |         | 11.70 °                                                                                                              |
| Indoor and outdoor max Tilt Rating (Fore and Aft / Side-to-Side) |         | 3°/2°                                                                                                                |
| Wheels                                                           |         |                                                                                                                      |
| Tires type                                                       |         | Foam-filled                                                                                                          |
| Drive wheels (front / rear)                                      |         | 2/2                                                                                                                  |
| Steering wheels (front / rear)                                   |         | 2/0                                                                                                                  |
| Braking wheels (front / rear)                                    |         | 2/2                                                                                                                  |
| Engine/Battery                                                   |         | 2,2                                                                                                                  |
| Engine brand / model                                             |         | Kubota - D1105                                                                                                       |
| Engine norm                                                      |         | Tier 4 final                                                                                                         |
| I.C. Engine power rating / Power                                 |         | 25 Hp / 18.50 kW                                                                                                     |
| Miscellaneous                                                    |         | 20 1.15 / 10.00 1.11                                                                                                 |
| Ground Pressure                                                  |         | 5.44 dan/cm2                                                                                                         |
| Hydraulic tank capacity                                          |         | 68.10 l                                                                                                              |
| Fuel tank                                                        |         | 37.90                                                                                                                |
| Sound pressure level (platform work station) (LpA)               |         | 79 dB                                                                                                                |
| Vibration on hands/arms                                          |         | < 2.50 m/s²                                                                                                          |
| Standards compliance                                             |         | 2100 111,0                                                                                                           |
| This machine is in compliance with:                              |         | European directives: 2006/42/EC- Machinery<br>(revised EN280:2013) - 2004/108/EC (EMC) -<br>2006/95/EC (Low voltage) |