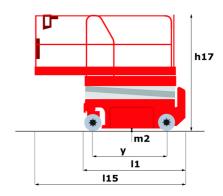

### 120 SC - Dimensional drawing

# 120 SC

|                                                                  | 120 SC  | Created on June 3, 2025 at 5:45 AM UT                                                                                |
|------------------------------------------------------------------|---------|----------------------------------------------------------------------------------------------------------------------|
| Capacities                                                       |         | Metric                                                                                                               |
| Working height                                                   | h21     | 11.75 m                                                                                                              |
| Platform height                                                  | h7      | 9.96 m                                                                                                               |
| Platform capacity                                                | Q       | 454 kg                                                                                                               |
| Max. capacity on the extension deck                              |         | 136 kg                                                                                                               |
| Number of people (indoor / outdoor)                              |         | 4 / 2                                                                                                                |
| Weight and dimensions                                            |         |                                                                                                                      |
| Platform weight*                                                 |         | 3857 kg                                                                                                              |
| Platform dimensions (length x width)                             | lp / ep | 2.79 m x 1.60 m                                                                                                      |
| Platform dimensions with extension (length)                      |         | 4.31 m                                                                                                               |
| Overall length                                                   | I1      | 3.76 m                                                                                                               |
| Overall width                                                    | b1      | 1.75 m                                                                                                               |
| Overall height                                                   | h17     | 2.59 m                                                                                                               |
| Overall height (stowed)                                          | h18 *** | 1.92 m                                                                                                               |
| Overall length with platform extension                           | 115     | 4.81 m                                                                                                               |
| External turning radius                                          | Wa3     | 4.60 m                                                                                                               |
| Ground clearance at centre of wheelbase                          | m2      | 0.24 m                                                                                                               |
| Wheelbase                                                        | у       | 2.29 m                                                                                                               |
| Performances                                                     |         |                                                                                                                      |
| Drive speed - stowed                                             |         | 5.60 km/h                                                                                                            |
| Drive speed - raised                                             |         | 0.40 km/h                                                                                                            |
| Raise speed (laden) / Lower speed (laden)                        |         | 42 s / 28 s                                                                                                          |
| Gradeability                                                     |         | 30 %                                                                                                                 |
| Max outrigger leveling front uphill / back uphill                |         | 5.30 ° / 4.20 °                                                                                                      |
| Max outrigger leveling side to side                              |         | 11.70 °                                                                                                              |
| Indoor and outdoor max Tilt Rating (Fore and Aft / Side-to-Side) |         | 3°/2°                                                                                                                |
| Wheels                                                           |         |                                                                                                                      |
| Tires type                                                       |         | Foam-filled                                                                                                          |
| Drive wheels (front / rear)                                      |         | 2/2                                                                                                                  |
| Steering wheels (front / rear)                                   |         | 2/0                                                                                                                  |
| Braking wheels (front / rear)                                    |         | 2/2                                                                                                                  |
| Engine/Battery                                                   |         | 2,2                                                                                                                  |
| Engine brand / model                                             |         | Kubota - D1105                                                                                                       |
| Engine norm                                                      |         | Tier 4 final                                                                                                         |
| I.C. Engine power rating / Power                                 |         | 25 Hp / 18.50 kW                                                                                                     |
| Miscellaneous                                                    |         | 20 1.15 / 10.00 1.11                                                                                                 |
| Ground Pressure                                                  |         | 5.44 dan/cm2                                                                                                         |
| Hydraulic tank capacity                                          |         | 68.10 l                                                                                                              |
| Fuel tank                                                        |         | 37.90                                                                                                                |
| Sound pressure level (platform work station) (LpA)               |         | 79 dB                                                                                                                |
| Vibration on hands/arms                                          |         | < 2.50 m/s²                                                                                                          |
| Standards compliance                                             |         | 2100 111,0                                                                                                           |
| This machine is in compliance with:                              |         | European directives: 2006/42/EC- Machinery<br>(revised EN280:2013) - 2004/108/EC (EMC) -<br>2006/95/EC (Low voltage) |