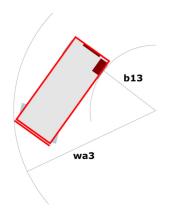

### 120 SC - Dimensional drawing

# 120 SC

|                                                                  | 120 SC  | Created on June 3, 2025 at 5:45 AM UT                                                                                |
|------------------------------------------------------------------|---------|----------------------------------------------------------------------------------------------------------------------|
| Capacities                                                       |         | Metric                                                                                                               |
| Working height                                                   | h21     | 11.75 m                                                                                                              |
| Platform height                                                  | h7      | 9.96 m                                                                                                               |
| Platform capacity                                                | Q       | 454 kg                                                                                                               |
| Max. capacity on the extension deck                              |         | 136 kg                                                                                                               |
| Number of people (indoor / outdoor)                              |         | 4 / 2                                                                                                                |
| Weight and dimensions                                            |         |                                                                                                                      |
| Platform weight*                                                 |         | 3857 kg                                                                                                              |
| Platform dimensions (length x width)                             | lp / ep | 2.79 m x 1.60 m                                                                                                      |
| Platform dimensions with extension (length)                      |         | 4.31 m                                                                                                               |
| Overall length                                                   | I1      | 3.76 m                                                                                                               |
| Overall width                                                    | b1      | 1.75 m                                                                                                               |
| Overall height                                                   | h17     | 2.59 m                                                                                                               |
| Overall height (stowed)                                          | h18 *** | 1.92 m                                                                                                               |
| Overall length with platform extension                           | 115     | 4.81 m                                                                                                               |
| External turning radius                                          | Wa3     | 4.60 m                                                                                                               |
| Ground clearance at centre of wheelbase                          | m2      | 0.24 m                                                                                                               |
| Wheelbase                                                        | у       | 2.29 m                                                                                                               |
| Performances                                                     |         |                                                                                                                      |
| Drive speed - stowed                                             |         | 5.60 km/h                                                                                                            |
| Drive speed - raised                                             |         | 0.40 km/h                                                                                                            |
| Raise speed (laden) / Lower speed (laden)                        |         | 42 s / 28 s                                                                                                          |
| Gradeability                                                     |         | 30 %                                                                                                                 |
| Max outrigger leveling front uphill / back uphill                |         | 5.30 ° / 4.20 °                                                                                                      |
| Max outrigger leveling side to side                              |         | 11.70 °                                                                                                              |
| Indoor and outdoor max Tilt Rating (Fore and Aft / Side-to-Side) |         | 3°/2°                                                                                                                |
| Wheels                                                           |         |                                                                                                                      |
| Tires type                                                       |         | Foam-filled                                                                                                          |
| Drive wheels (front / rear)                                      |         | 2/2                                                                                                                  |
| Steering wheels (front / rear)                                   |         | 2/0                                                                                                                  |
| Braking wheels (front / rear)                                    |         | 2/2                                                                                                                  |
| Engine/Battery                                                   |         | 2,2                                                                                                                  |
| Engine brand / model                                             |         | Kubota - D1105                                                                                                       |
| Engine norm                                                      |         | Tier 4 final                                                                                                         |
| I.C. Engine power rating / Power                                 |         | 25 Hp / 18.50 kW                                                                                                     |
| Miscellaneous                                                    |         | 20 1.15 / 10.00 1.11                                                                                                 |
| Ground Pressure                                                  |         | 5.44 dan/cm2                                                                                                         |
| Hydraulic tank capacity                                          |         | 68.10 l                                                                                                              |
| Fuel tank                                                        |         | 37.90                                                                                                                |
| Sound pressure level (platform work station) (LpA)               |         | 79 dB                                                                                                                |
| Vibration on hands/arms                                          |         | < 2.50 m/s²                                                                                                          |
| Standards compliance                                             |         | 2100 111,0                                                                                                           |
| This machine is in compliance with:                              |         | European directives: 2006/42/EC- Machinery<br>(revised EN280:2013) - 2004/108/EC (EMC) -<br>2006/95/EC (Low voltage) |