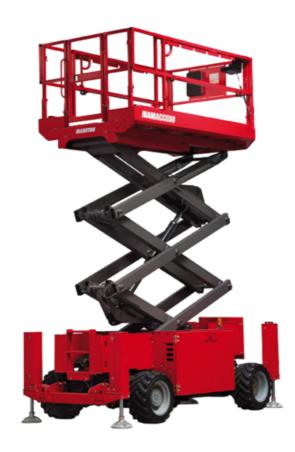

# 120 SC

|                                                                  | 120 SC  | Created on June 3, 2025 at 5:45 AM UT                                                                                |
|------------------------------------------------------------------|---------|----------------------------------------------------------------------------------------------------------------------|
| Capacities                                                       |         | Metric                                                                                                               |
| Working height                                                   | h21     | 11.75 m                                                                                                              |
| Platform height                                                  | h7      | 9.96 m                                                                                                               |
| Platform capacity                                                | Q       | 454 kg                                                                                                               |
| Max. capacity on the extension deck                              |         | 136 kg                                                                                                               |
| Number of people (indoor / outdoor)                              |         | 4 / 2                                                                                                                |
| Weight and dimensions                                            |         |                                                                                                                      |
| Platform weight*                                                 |         | 3857 kg                                                                                                              |
| Platform dimensions (length x width)                             | lp / ep | 2.79 m x 1.60 m                                                                                                      |
| Platform dimensions with extension (length)                      |         | 4.31 m                                                                                                               |
| Overall length                                                   | I1      | 3.76 m                                                                                                               |
| Overall width                                                    | b1      | 1.75 m                                                                                                               |
| Overall height                                                   | h17     | 2.59 m                                                                                                               |
| Overall height (stowed)                                          | h18 *** | 1.92 m                                                                                                               |
| Overall length with platform extension                           | 115     | 4.81 m                                                                                                               |
| External turning radius                                          | Wa3     | 4.60 m                                                                                                               |
| Ground clearance at centre of wheelbase                          | m2      | 0.24 m                                                                                                               |
| Wheelbase                                                        | у       | 2.29 m                                                                                                               |
| Performances                                                     |         |                                                                                                                      |
| Drive speed - stowed                                             |         | 5.60 km/h                                                                                                            |
| Drive speed - raised                                             |         | 0.40 km/h                                                                                                            |
| Raise speed (laden) / Lower speed (laden)                        |         | 42 s / 28 s                                                                                                          |
| Gradeability                                                     |         | 30 %                                                                                                                 |
| Max outrigger leveling front uphill / back uphill                |         | 5.30 ° / 4.20 °                                                                                                      |
| Max outrigger leveling side to side                              |         | 11.70 °                                                                                                              |
| Indoor and outdoor max Tilt Rating (Fore and Aft / Side-to-Side) |         | 3°/2°                                                                                                                |
| Wheels                                                           |         |                                                                                                                      |
| Tires type                                                       |         | Foam-filled                                                                                                          |
| Drive wheels (front / rear)                                      |         | 2/2                                                                                                                  |
| Steering wheels (front / rear)                                   |         | 2/0                                                                                                                  |
| Braking wheels (front / rear)                                    |         | 2/2                                                                                                                  |
| Engine/Battery                                                   |         | 2,2                                                                                                                  |
| Engine brand / model                                             |         | Kubota - D1105                                                                                                       |
| Engine norm                                                      |         | Tier 4 final                                                                                                         |
| I.C. Engine power rating / Power                                 |         | 25 Hp / 18.50 kW                                                                                                     |
| Miscellaneous                                                    |         | 20 1.15 / 10.00 1.11                                                                                                 |
| Ground Pressure                                                  |         | 5.44 dan/cm2                                                                                                         |
| Hydraulic tank capacity                                          |         | 68.10 l                                                                                                              |
| Fuel tank                                                        |         | 37.90                                                                                                                |
| Sound pressure level (platform work station) (LpA)               |         | 79 dB                                                                                                                |
| Vibration on hands/arms                                          |         | < 2.50 m/s²                                                                                                          |
| Standards compliance                                             |         | 2100 111,0                                                                                                           |
| This machine is in compliance with:                              |         | European directives: 2006/42/EC- Machinery<br>(revised EN280:2013) - 2004/108/EC (EMC) -<br>2006/95/EC (Low voltage) |