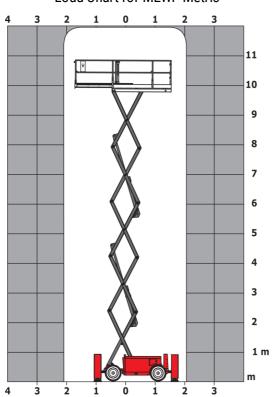

|
| Vibration on hands/arms                                          |         | < 2.50 m/s²                                                                                                          |
| Standards compliance                                             |         | 2100 111,0                                                                                                           |
| This machine is in compliance with:                              |         | European directives: 2006/42/EC- Machinery<br>(revised EN280:2013) - 2004/108/EC (EMC) -<br>2006/95/EC (Low voltage) |

<sup>\*\*\*</sup> With folded guardrail

#### 120 SC - Load chart

#### Load Chart for MEWP Metric



### 120 SC - Dimensional drawing







## **Equipment**

| Standard                                                                    |
|-----------------------------------------------------------------------------|
| 230V Predisposition                                                         |
| 4 wheel drive                                                               |
| Anti-slip platform surface                                                  |
| Audible alarm and illuminated indicator lamp (leveling, overload, lowering) |
| CAN bus technology                                                          |
| Emergency stop button in platform and on frame                              |
| Fixed anti-shearing protection                                              |
| Fold-away guard ra