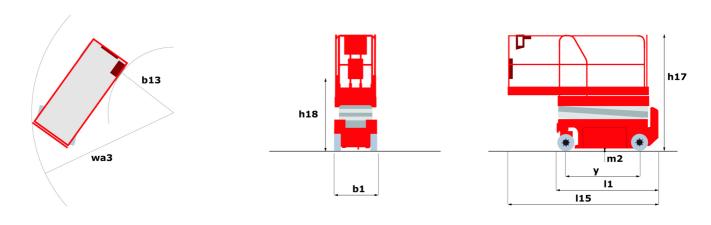

### 120 SC - Dimensional drawing

# 120 SC

|                                                                  | 120 SC  | Created on June 17, 2025 at 6:06 PM UTC                                                                              |
|------------------------------------------------------------------|---------|----------------------------------------------------------------------------------------------------------------------|
| Capacities                                                       |         | Metric                                                                                                               |
| Working height                                                   | h21     | 11.75 m                                                                                                              |
| Platform height                                                  | h7      | 9.96 m                                                                                                               |
| Platform capacity                                                | Q       | 454 kg                                                                                                               |
| Max. capacity on the extension deck                              |         | 136 kg                                                                                                               |
| Number of people (indoor / outdoor)                              |         | 4 / 2                                                                                                                |
| Weight and dimensions                                            |         |                                                                                                                      |
| Platform weight*                                                 |         | 3857 kg                                                                                                              |
| Platform dimensions (length x width)                             | lp / ep | 2.79 m x 1.60 m                                                                                                      |
| Platform dimensions with extension (length)                      |         | 4.31 m                                                                                                               |
| Overall length                                                   | l1      | 3.76 m                                                                                                               |
| Overall width                                                    | b1      | 1.75 m                                                                                                               |
| Overall height                                                   | h17     | 2.59 m                                                                                                               |
| Overall height (stowed)                                          | h18 *** | 1.92 m                                                                                                               |
| Overall length with platform extension                           | I15     | 4.81 m                                                                                                               |
| External turning radius                                          | Wa3     | 4.60 m                                                                                                               |
| Ground clearance at centre of wheelbase                          | m2      | 0.24 m                                                                                                               |
| Wheelbase                                                        | У       | 2.29 m                                                                                                               |
| Performances                                                     | ,       | 2.27                                                                                                                 |
| Drive speed - stowed                                             |         | 5.60 km/h                                                                                                            |
| Drive speed - raised                                             |         | 0.40 km/h                                                                                                            |
| Raise speed (laden) / Lower speed (laden)                        |         | 42 s / 28 s                                                                                                          |
| Gradeability                                                     |         | 30 %                                                                                                                 |
| Max outrigger leveling front uphill / back uphill                |         | 5.30 ° / 4.20 °                                                                                                      |
| Max outrigger leveling side to side                              |         | 11.70 °                                                                                                              |
| Indoor and outdoor max Tilt Rating (Fore and Aft / Side-to-Side) |         | 3°/2°                                                                                                                |
| Wheels                                                           |         | 5 7.2                                                                                                                |
| Tires type                                                       |         | Foam-filled                                                                                                          |
| Drive wheels (front / rear)                                      |         | 2 / 2                                                                                                                |
| Steering wheels (front / rear)                                   |         | 2 / 0                                                                                                                |
| Braking wheels (front / rear)                                    |         | 2/2                                                                                                                  |
| Engine/Battery Engine                                            |         |                                                                                                                      |
| Engine brand / model                                             |         | Kubota - D1105                                                                                                       |
| Engine norm                                                      |         | Tier 4 final                                                                                                         |
| I.C. Engine power rating / Power                                 |         | 25 Hp / 18.50 kW                                                                                                     |
| Miscellaneous                                                    |         | 20 Hp / 10.00 KH                                                                                                     |
| Ground Pressure                                                  |         | 5.44 dan/cm2                                                                                                         |
| Hydraulic tank capacity                                          |         | 68.10 I                                                                                                              |
| Fuel tank                                                        |         | 37.90 l                                                                                                              |
| Sound pressure level (platform work station) (LpA)               |         | 79 dB                                                                                                                |
| Vibration on hands/arms                                          |         | < 2.50 m/s <sup>2</sup>                                                                                              |
| Standards compliance                                             |         | - 2.00 Hy 0                                                                                                          |
| This machine is in compliance with:                              |         | European directives: 2006/42/EC- Machinery<br>(revised EN280:2013) - 2004/108/EC (EMC) -<br>2006/95/EC (Low voltage) |