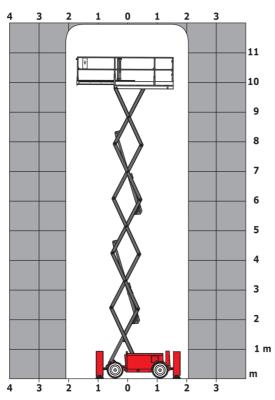

|
| Vibration on hands/arms                                          |         | < 2.50 m/s <sup>2</sup>                                                                                              |
| Standards compliance                                             |         | - 2.00 Hy 0                                                                                                          |
| This machine is in compliance with:                              |         | European directives: 2006/42/EC- Machinery<br>(revised EN280:2013) - 2004/108/EC (EMC) -<br>2006/95/EC (Low voltage) |

<sup>\*\*\*</sup> With folded guardrail

#### 120 SC - Load chart

#### Load Chart for MEWP Metric



### 120 SC - Dimensional drawing



## **Equipment**

| Standard                                                                    |
|-----------------------------------------------------------------------------|
| 230V Predisposition                                                         |
| 4 wheel drive                                                               |
| Anti-slip platform surface                                                  |
| Audible alarm and illuminated indicator lamp (leveling, overload, lowering) |
| CAN bus technology                                                          |
| Emergency stop button in platform and on frame                              |
| Fixed anti-shearing protection                                              |
| Fold-away guard rails