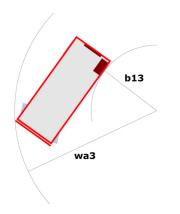

### 120 SC - Dimensional drawing

# 120 SC

|                                                                  | 120 SC ( | reated on June 15, 2025 at 6:16 PM UT                                                                                |
|------------------------------------------------------------------|----------|----------------------------------------------------------------------------------------------------------------------|
| Capacities                                                       |          | Metric                                                                                                               |
| Working height                                                   | h21      | 11.75 m                                                                                                              |
| Platform height                                                  | h7       | 9.96 m                                                                                                               |
| Platform capacity                                                | Q        | 454 kg                                                                                                               |
| Max. capacity on the extension deck                              |          | 136 kg                                                                                                               |
| Number of people (indoor / outdoor)                              |          | 4 / 2                                                                                                                |
| Weight and dimensions                                            |          |                                                                                                                      |
| Platform weight*                                                 |          | 3857 kg                                                                                                              |
| Platform dimensions (length x width)                             | lp / ep  | 2.79 m x 1.60 m                                                                                                      |
| Platform dimensions with extension (length)                      |          | 4.31 m                                                                                                               |
| Overall length                                                   | l1       | 3.76 m                                                                                                               |
| Overall width                                                    | b1       | 1.75 m                                                                                                               |
| Overall height                                                   | h17      | 2.59 m                                                                                                               |
| Overall height (stowed)                                          | h18 ***  | 1.92 m                                                                                                               |
| Overall length with platform extension                           | l15      | 4.81 m                                                                                                               |
| External turning radius                                          | Wa3      | 4.60 m                                                                                                               |
| Ground clearance at centre of wheelbase                          | m2       | 0.24 m                                                                                                               |
| Wheelbase                                                        | v        | 2.29 m                                                                                                               |
| Performances                                                     |          |                                                                                                                      |
| Drive speed - stowed                                             |          | 5.60 km/h                                                                                                            |
| Drive speed - raised                                             |          | 0.40 km/h                                                                                                            |
| Raise speed (laden) / Lower speed (laden)                        |          | 42 s / 28 s                                                                                                          |
| Gradeability                                                     |          | 30 %                                                                                                                 |
| Max outrigger leveling front uphill / back uphill                |          | 5.30 ° / 4.20 °                                                                                                      |
| Max outrigger leveling side to side                              |          | 11.70 °                                                                                                              |
| Indoor and outdoor max Tilt Rating (Fore and Aft / Side-to-Side) |          | 3°/2°                                                                                                                |
| Wheels                                                           |          |                                                                                                                      |
| Tires type                                                       |          | Foam-filled                                                                                                          |
| Drive wheels (front / rear)                                      |          | 2 / 2                                                                                                                |
| Steering wheels (front / rear)                                   |          | 2 / 0                                                                                                                |
| Braking wheels (front / rear)                                    |          | 2 / 2                                                                                                                |
| Engine/Battery                                                   |          | ·                                                                                                                    |
| Engine brand / model                                             |          | Kubota - D1105                                                                                                       |
| Engine norm                                                      |          | Tier 4 final                                                                                                         |
| I.C. Engine power rating / Power                                 |          | 25 Hp / 18.50 kW                                                                                                     |
| Miscellaneous                                                    |          | ·                                                                                                                    |
| Ground Pressure                                                  |          | 5.44 dan/cm2                                                                                                         |
| Hydraulic tank capacity                                          |          | 68.10 I                                                                                                              |
| Fuel tank                                                        |          | 37.90 I                                                                                                              |
| Sound pressure level (platform work station) (LpA)               |          | 79 dB                                                                                                                |
| Vibration on hands/arms                                          |          | < 2.50 m/s²                                                                                                          |
| Standards compliance                                             |          |                                                                                                                      |
| This machine is in compliance with:                              |          | European directives: 2006/42/EC- Machinery<br>(revised EN280:2013) - 2004/108/EC (EMC) -<br>2006/95/EC (Low voltage) |