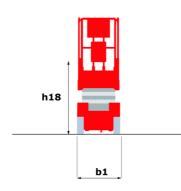

### 120 SC - Dimensional drawing

# 120 SC

|                                                                  | 120 SC ( | reated on June 15, 2025 at 6:16 PM UT                                                                                |
|------------------------------------------------------------------|----------|----------------------------------------------------------------------------------------------------------------------|
| Capacities                                                       |          | Metric                                                                                                               |
| Working height                                                   | h21      | 11.75 m                                                                                                              |
| Platform height                                                  | h7       | 9.96 m                                                                                                               |
| Platform capacity                                                | Q        | 454 kg                                                                                                               |
| Max. capacity on the extension deck                              |          | 136 kg                                                                                                               |
| Number of people (indoor / outdoor)                              |          | 4 / 2                                                                                                                |
| Weight and dimensions                                            |          |                                                                                                                      |
| Platform weight*                                                 |          | 3857 kg                                                                                                              |
| Platform dimensions (length x width)                             | lp / ep  | 2.79 m x 1.60 m                                                                                                      |
| Platform dimensions with extension (length)                      |          | 4.31 m                                                                                                               |
| Overall length                                                   | l1       | 3.76 m                                                                                                               |
| Overall width                                                    | b1       | 1.75 m                                                                                                               |
| Overall height                                                   | h17      | 2.59 m                                                                                                               |
| Overall height (stowed)                                          | h18 ***  | 1.92 m                                                                                                               |
| Overall length with platform extension                           | l15      | 4.81 m                                                                                                               |
| External turning radius                                          | Wa3      | 4.60 m                                                                                                               |
| Ground clearance at centre of wheelbase                          | m2       | 0.24 m                                                                                                               |
| Wheelbase                                                        | v        | 2.29 m                                                                                                               |
| Performances                                                     |          |                                                                                                                      |
| Drive speed - stowed                                             |          | 5.60 km/h                                                                                                            |
| Drive speed - raised                                             |          | 0.40 km/h                                                                                                            |
| Raise speed (laden) / Lower speed (laden)                        |          | 42 s / 28 s                                                                                                          |
| Gradeability                                                     |          | 30 %                                                                                                                 |
| Max outrigger leveling front uphill / back uphill                |          | 5.30 ° / 4.20 °                                                                                                      |
| Max outrigger leveling side to side                              |          | 11.70 °                                                                                                              |
| Indoor and outdoor max Tilt Rating (Fore and Aft / Side-to-Side) |          | 3°/2°                                                                                                                |
| Wheels                                                           |          |                                                                                                                      |
| Tires type                                                       |          | Foam-filled                                                                                                          |
| Drive wheels (front / rear)                                      |          | 2 / 2                                                                                                                |
| Steering wheels (front / rear)                                   |          | 2 / 0                                                                                                                |
| Braking wheels (front / rear)                                    |          | 2 / 2                                                                                                                |
| Engine/Battery                                                   |          | ·                                                                                                                    |
| Engine brand / model                                             |          | Kubota - D1105                                                                                                       |
| Engine norm                                                      |          | Tier 4 final                                                                                                         |
| I.C. Engine power rating / Power                                 |          | 25 Hp / 18.50 kW                                                                                                     |
| Miscellaneous                                                    |          | ·                                                                                                                    |
| Ground Pressure                                                  |          | 5.44 dan/cm2                                                                                                         |
| Hydraulic tank capacity                                          |          | 68.10 I                                                                                                              |
| Fuel tank                                                        |          | 37.90 I                                                                                                              |
| Sound pressure level (platform work station) (LpA)               |          | 79 dB                                                                                                                |
| Vibration on hands/arms                                          |          | < 2.50 m/s²                                                                                                          |
| Standards compliance                                             |          |                                                                                                                      |
| This machine is in compliance with:                              |          | European directives: 2006/42/EC- Machinery<br>(revised EN280:2013) - 2004/108/EC (EMC) -<br>2006/95/EC (Low voltage) |