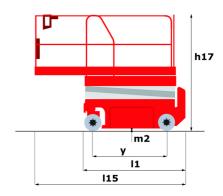

# 120 SC

|                                                                  | 120 SC ( | reated on June 15, 2025 at 6:16 PM UT                                                                                |
|------------------------------------------------------------------|----------|----------------------------------------------------------------------------------------------------------------------|
| Capacities                                                       |          | Metric                                                                                                               |
| Working height                                                   | h21      | 11.75 m                                                                                                              |
| Platform height                                                  | h7       | 9.96 m                                                                                                               |
| Platform capacity                                                | Q        | 454 kg                                                                                                               |
| Max. capacity on the extension deck                              |          | 136 kg                                                                                                               |
| Number of people (indoor / outdoor)                              |          | 4 / 2                                                                                                                |
| Weight and dimensions                                            |          |                                                                                                                      |
| Platform weight*                                                 |          | 3857 kg                                                                                                              |
| Platform dimensions (length x width)                             | lp / ep  | 2.79 m x 1.60 m                                                                                                      |
| Platform dimensions with extension (length)                      |          | 4.31 m                                                                                                               |
| Overall length                                                   | l1       | 3.76 m                                                                                                               |
| Overall width                                                    | b1       | 1.75 m                                                                                                               |
| Overall height                                                   | h17      | 2.59 m                                                                                                               |
| Overall height (stowed)                                          | h18 ***  | 1.92 m                                                                                                               |
| Overall length with platform extension                           | l15      | 4.81 m                                                                                                               |
| External turning radius                                          | Wa3      | 4.60 m                                                                                                               |
| Ground clearance at centre of wheelbase                          | m2       | 0.24 m                                                                                                               |
| Wheelbase                                                        | v        | 2.29 m                                                                                                               |
| Performances                                                     |          |                                                                                                                      |
| Drive speed - stowed                                             |          | 5.60 km/h                                                                                                            |
| Drive speed - raised                                             |          | 0.40 km/h                                                                                                            |
| Raise speed (laden) / Lower speed (laden)                        |          | 42 s / 28 s                                                                                                          |
| Gradeability                                                     |          | 30 %                                                                                                                 |
| Max outrigger leveling front uphill / back uphill                |          | 5.30 ° / 4.20 °                                                                                                      |
| Max outrigger leveling side to side                              |          | 11.70 °                                                                                                              |
| Indoor and outdoor max Tilt Rating (Fore and Aft / Side-to-Side) |          | 3°/2°                                                                                                                |
| Wheels                                                           |          |                                                                                                                      |
| Tires type                                                       |          | Foam-filled                                                                                                          |
| Drive wheels (front / rear)                                      |          | 2 / 2                                                                                                                |
| Steering wheels (front / rear)                                   |          | 2 / 0                                                                                                                |
| Braking wheels (front / rear)                                    |          | 2 / 2                                                                                                                |
| Engine/Battery                                                   |          | ·                                                                                                                    |
| Engine brand / model                                             |          | Kubota - D1105                                                                                                       |
| Engine norm                                                      |          | Tier 4 final                                                                                                         |
| I.C. Engine power rating / Power                                 |          | 25 Hp / 18.50 kW                                                                                                     |
| Miscellaneous                                                    |          | ·                                                                                                                    |
| Ground Pressure                                                  |          | 5.44 dan/cm2                                                                                                         |
| Hydraulic tank capacity                                          |          | 68.10 I                                                                                                              |
| Fuel tank                                                        |          | 37.90 I                                                                                                              |
| Sound pressure level (platform work station) (LpA)               |          | 79 dB                                                                                                                |
| Vibration on hands/arms                                          |          | < 2.50 m/s²                                                                                                          |
| Standards compliance                                             |          |                                                                                                                      |
| This machine is in compliance with:                              |          | European directives: 2006/42/EC- Machinery<br>(revised EN280:2013) - 2004/108/EC (EMC) -<br>2006/95/EC (Low voltage) |

### 120 SC - Dimensional drawing