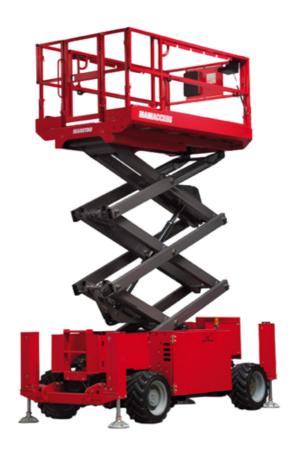

# 120 SC

|                                                                  | 120 SC ( | reated on June 15, 2025 at 6:16 PM UT                                                                                |
|------------------------------------------------------------------|----------|----------------------------------------------------------------------------------------------------------------------|
| Capacities                                                       |          | Metric                                                                                                               |
| Working height                                                   | h21      | 11.75 m                                                                                                              |
| Platform height                                                  | h7       | 9.96 m                                                                                                               |
| Platform capacity                                                | Q        | 454 kg                                                                                                               |
| Max. capacity on the extension deck                              |          | 136 kg                                                                                                               |
| Number of people (indoor / outdoor)                              |          | 4 / 2                                                                                                                |
| Weight and dimensions                                            |          |                                                                                                                      |
| Platform weight*                                                 |          | 3857 kg                                                                                                              |
| Platform dimensions (length x width)                             | lp / ep  | 2.79 m x 1.60 m                                                                                                      |
| Platform dimensions with extension (length)                      |          | 4.31 m                                                                                                               |
| Overall length                                                   | l1       | 3.76 m                                                                                                               |
| Overall width                                                    | b1       | 1.75 m                                                                                                               |
| Overall height                                                   | h17      | 2.59 m                                                                                                               |
| Overall height (stowed)                                          | h18 ***  | 1.92 m                                                                                                               |
| Overall length with platform extension                           | l15      | 4.81 m                                                                                                               |
| External turning radius                                          | Wa3      | 4.60 m                                                                                                               |
| Ground clearance at centre of wheelbase                          | m2       | 0.24 m                                                                                                               |
| Wheelbase                                                        | v        | 2.29 m                                                                                                               |
| Performances                                                     |          |                                                                                                                      |
| Drive speed - stowed                                             |          | 5.60 km/h                                                                                                            |
| Drive speed - raised                                             |          | 0.40 km/h                                                                                                            |
| Raise speed (laden) / Lower speed (laden)                        |          | 42 s / 28 s                                                                                                          |
| Gradeability                                                     |          | 30 %                                                                                                                 |
| Max outrigger leveling front uphill / back uphill                |          | 5.30 ° / 4.20 °                                                                                                      |
| Max outrigger leveling side to side                              |          | 11.70 °                                                                                                              |
| Indoor and outdoor max Tilt Rating (Fore and Aft / Side-to-Side) |          | 3°/2°                                                                                                                |
| Wheels                                                           |          |                                                                                                                      |
| Tires type                                                       |          | Foam-filled                                                                                                          |
| Drive wheels (front / rear)                                      |          | 2 / 2                                                                                                                |
| Steering wheels (front / rear)                                   |          | 2 / 0                                                                                                                |
| Braking wheels (front / rear)                                    |          | 2 / 2                                                                                                                |
| Engine/Battery                                                   |          | ·                                                                                                                    |
| Engine brand / model                                             |          | Kubota - D1105                                                                                                       |
| Engine norm                                                      |          | Tier 4 final                                                                                                         |
| I.C. Engine power rating / Power                                 |          | 25 Hp / 18.50 kW                                                                                                     |
| Miscellaneous                                                    |          | ·                                                                                                                    |
| Ground Pressure                                                  |          | 5.44 dan/cm2                                                                                                         |
| Hydraulic tank capacity                                          |          | 68.10 I                                                                                                              |
| Fuel tank                                                        |          | 37.90 I                                                                                                              |
| Sound pressure level (platform work station) (LpA)               |          | 79 dB                                                                                                                |
| Vibration on hands/arms                                          |          | < 2.50 m/s²                                                                                                          |
| Standards compliance                                             |          |                                                                                                                      |
| This machine is in compliance with:                              |          | European directives: 2006/42/EC- Machinery<br>(revised EN280:2013) - 2004/108/EC (EMC) -<br>2006/95/EC (Low voltage) |