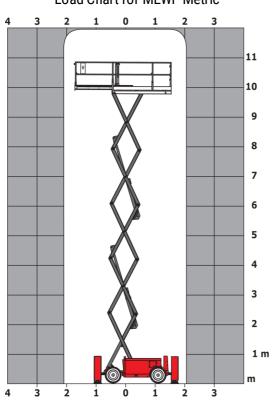

|
| Vibration on hands/arms                                          |          | < 2.50 m/s²                                                                                                          |
| Standards compliance                                             |          |                                                                                                                      |
| This machine is in compliance with:                              |          | European directives: 2006/42/EC- Machinery<br>(revised EN280:2013) - 2004/108/EC (EMC) -<br>2006/95/EC (Low voltage) |

<sup>\*\*\*</sup> With folded guardrail

### 120 SC - Load chart

#### Load Chart for MEWP Metric



### 120 SC - Dimensional drawing







## **Equipment**

| Standard                                                                    |
|-----------------------------------------------------------------------------|
| 230V Predisposition                                                         |
| 4 wheel drive                                                               |
| Anti-slip platform surface                                                  |
| Audible alarm and illuminated indicator lamp (leveling, overload, lowering) |
| CAN bus technology                                                          |
| Emergency stop button in platform and on frame                              |
| Fixed anti-shearing protection                                              |
| Fold-away guard ra