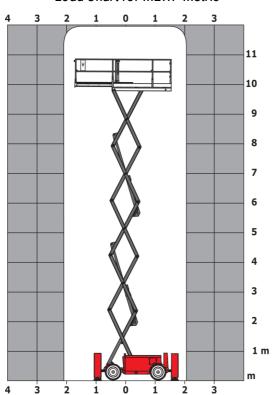

|
| Vibration on hands/arms                                          |         | < 2.50 m/s²                                                                                                          |
| Standards compliance                                             |         | · 2.55 m/ 5                                                                                                          |
| This machine is in compliance with:                              |         | European directives: 2006/42/EC- Machinery<br>(revised EN280:2013) - 2004/108/EC (EMC) -<br>2006/95/EC (Low voltage) |

<sup>\*\*\*</sup> With folded guardrail

#### 120 SC - Load chart

#### Load Chart for MEWP Metric



### 120 SC - Dimensional drawing







## **Equipment**

| Standard                                                                    |
|-----------------------------------------------------------------------------|
| 230V Predisposition                                                         |
| 4 wheel drive                                                               |
| Anti-slip platform surface                                                  |
| Audible alarm and illuminated indicator lamp (leveling, overload, lowering) |
| CAN bus technology                                                          |
| Emergency stop button in platform and on frame                              |
| Fixed anti-shearing protection                                              |
| Fold-away guard ra