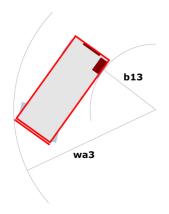

### 120 SC - Dimensional drawing

# 120 SC

|                                                                  | 120 SC  | Created on June 6, 2025 at 3:32 PM UT                                                                                |
|------------------------------------------------------------------|---------|----------------------------------------------------------------------------------------------------------------------|
| Capacities                                                       |         | Metric                                                                                                               |
| Working height                                                   | h21     | 11.75 m                                                                                                              |
| Platform height                                                  | h7      | 9.96 m                                                                                                               |
| Platform capacity                                                | Q       | 454 kg                                                                                                               |
| Max. capacity on the extension deck                              |         | 136 kg                                                                                                               |
| Number of people (indoor / outdoor)                              |         | 4 / 2                                                                                                                |
| Weight and dimensions                                            |         |                                                                                                                      |
| Platform weight*                                                 |         | 3857 kg                                                                                                              |
| Platform dimensions (length x width)                             | lp / ep | 2.79 m x 1.60 m                                                                                                      |
| Platform dimensions with extension (length)                      |         | 4.31 m                                                                                                               |
| Overall length                                                   | I1      | 3.76 m                                                                                                               |
| Overall width                                                    | b1      | 1.75 m                                                                                                               |
| Overall height                                                   | h17     | 2.59 m                                                                                                               |
| Overall height (stowed)                                          | h18 *** | 1.92 m                                                                                                               |
| Overall length with platform extension                           | 115     | 4.81 m                                                                                                               |
| External turning radius                                          | Wa3     | 4.60 m                                                                                                               |
| Ground clearance at centre of wheelbase                          | m2      | 0.24 m                                                                                                               |
| Wheelbase                                                        | у       | 2.29 m                                                                                                               |
| Performances                                                     |         |                                                                                                                      |
| Drive speed - stowed                                             |         | 5.60 km/h                                                                                                            |
| Drive speed - raised                                             |         | 0.40 km/h                                                                                                            |
| Raise speed (laden) / Lower speed (laden)                        |         | 42 s / 28 s                                                                                                          |
| Gradeability                                                     |         | 30 %                                                                                                                 |
| Max outrigger leveling front uphill / back uphill                |         | 5.30 ° / 4.20 °                                                                                                      |
| Max outrigger leveling side to side                              |         | 11.70 °                                                                                                              |
| Indoor and outdoor max Tilt Rating (Fore and Aft / Side-to-Side) |         | 3°/2°                                                                                                                |
| Wheels                                                           |         |                                                                                                                      |
| Tires type                                                       |         | Foam-filled                                                                                                          |
| Drive wheels (front / rear)                                      |         | 2 / 2                                                                                                                |
| Steering wheels (front / rear)                                   |         | 2/0                                                                                                                  |
| Braking wheels (front / rear)                                    |         | 2/2                                                                                                                  |
| Engine/Battery                                                   |         | 2,2                                                                                                                  |
| Engine brand / model                                             |         | Kubota - D1105                                                                                                       |
| Engine norm                                                      |         | Tier 4 final                                                                                                         |
| I.C. Engine power rating / Power                                 |         | 25 Hp / 18.50 kW                                                                                                     |
| Miscellaneous                                                    |         | 20 11,5 / 10.00 11.1                                                                                                 |
| Ground Pressure                                                  |         | 5.44 dan/cm2                                                                                                         |
| Hydraulic tank capacity                                          |         | 68.10 l                                                                                                              |
| Fuel tank                                                        |         | 37.90                                                                                                                |
| Sound pressure level (platform work station) (LpA)               |         | 79 dB                                                                                                                |
| Vibration on hands/arms                                          |         | < 2.50 m/s²                                                                                                          |
| Standards compliance                                             |         | · 2.55 m/ 5                                                                                                          |
| This machine is in compliance with:                              |         | European directives: 2006/42/EC- Machinery<br>(revised EN280:2013) - 2004/108/EC (EMC) -<br>2006/95/EC (Low voltage) |