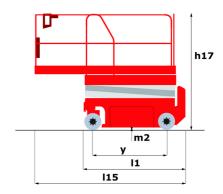

# 120 SC

|                                                                  | 120 SC  | Created on June 6, 2025 at 3:32 PM UT                                                                                |
|------------------------------------------------------------------|---------|----------------------------------------------------------------------------------------------------------------------|
| Capacities                                                       |         | Metric                                                                                                               |
| Working height                                                   | h21     | 11.75 m                                                                                                              |
| Platform height                                                  | h7      | 9.96 m                                                                                                               |
| Platform capacity                                                | Q       | 454 kg                                                                                                               |
| Max. capacity on the extension deck                              |         | 136 kg                                                                                                               |
| Number of people (indoor / outdoor)                              |         | 4 / 2                                                                                                                |
| Weight and dimensions                                            |         |                                                                                                                      |
| Platform weight*                                                 |         | 3857 kg                                                                                                              |
| Platform dimensions (length x width)                             | lp / ep | 2.79 m x 1.60 m                                                                                                      |
| Platform dimensions with extension (length)                      |         | 4.31 m                                                                                                               |
| Overall length                                                   | I1      | 3.76 m                                                                                                               |
| Overall width                                                    | b1      | 1.75 m                                                                                                               |
| Overall height                                                   | h17     | 2.59 m                                                                                                               |
| Overall height (stowed)                                          | h18 *** | 1.92 m                                                                                                               |
| Overall length with platform extension                           | 115     | 4.81 m                                                                                                               |
| External turning radius                                          | Wa3     | 4.60 m                                                                                                               |
| Ground clearance at centre of wheelbase                          | m2      | 0.24 m                                                                                                               |
| Wheelbase                                                        | у       | 2.29 m                                                                                                               |
| Performances                                                     |         |                                                                                                                      |
| Drive speed - stowed                                             |         | 5.60 km/h                                                                                                            |
| Drive speed - raised                                             |         | 0.40 km/h                                                                                                            |
| Raise speed (laden) / Lower speed (laden)                        |         | 42 s / 28 s                                                                                                          |
| Gradeability                                                     |         | 30 %                                                                                                                 |
| Max outrigger leveling front uphill / back uphill                |         | 5.30 ° / 4.20 °                                                                                                      |
| Max outrigger leveling side to side                              |         | 11.70 °                                                                                                              |
| Indoor and outdoor max Tilt Rating (Fore and Aft / Side-to-Side) |         | 3°/2°                                                                                                                |
| Wheels                                                           |         |                                                                                                                      |
| Tires type                                                       |         | Foam-filled                                                                                                          |
| Drive wheels (front / rear)                                      |         | 2 / 2                                                                                                                |
| Steering wheels (front / rear)                                   |         | 2/0                                                                                                                  |
| Braking wheels (front / rear)                                    |         | 2/2                                                                                                                  |
| Engine/Battery                                                   |         | 2,2                                                                                                                  |
| Engine brand / model                                             |         | Kubota - D1105                                                                                                       |
| Engine norm                                                      |         | Tier 4 final                                                                                                         |
| I.C. Engine power rating / Power                                 |         | 25 Hp / 18.50 kW                                                                                                     |
| Miscellaneous                                                    |         | 20 11,5 / 10.00 11.1                                                                                                 |
| Ground Pressure                                                  |         | 5.44 dan/cm2                                                                                                         |
| Hydraulic tank capacity                                          |         | 68.10 l                                                                                                              |
| Fuel tank                                                        |         | 37.90                                                                                                                |
| Sound pressure level (platform work station) (LpA)               |         | 79 dB                                                                                                                |
| Vibration on hands/arms                                          |         | < 2.50 m/s²                                                                                                          |
| Standards compliance                                             |         | · 2.55 m/ 5                                                                                                          |
| This machine is in compliance with:                              |         | European directives: 2006/42/EC- Machinery<br>(revised EN280:2013) - 2004/108/EC (EMC) -<br>2006/95/EC (Low voltage) |

### 120 SC - Dimensional drawing