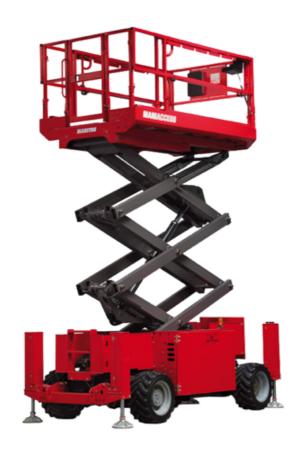

# 120 SC

|                                                                  | 120 SC  | Created on June 6, 2025 at 3:32 PM UT                                                                                |
|------------------------------------------------------------------|---------|----------------------------------------------------------------------------------------------------------------------|
| Capacities                                                       |         | Metric                                                                                                               |
| Working height                                                   | h21     | 11.75 m                                                                                                              |
| Platform height                                                  | h7      | 9.96 m                                                                                                               |
| Platform capacity                                                | Q       | 454 kg                                                                                                               |
| Max. capacity on the extension deck                              |         | 136 kg                                                                                                               |
| Number of people (indoor / outdoor)                              |         | 4 / 2                                                                                                                |
| Weight and dimensions                                            |         |                                                                                                                      |
| Platform weight*                                                 |         | 3857 kg                                                                                                              |
| Platform dimensions (length x width)                             | lp / ep | 2.79 m x 1.60 m                                                                                                      |
| Platform dimensions with extension (length)                      |         | 4.31 m                                                                                                               |
| Overall length                                                   | I1      | 3.76 m                                                                                                               |
| Overall width                                                    | b1      | 1.75 m                                                                                                               |
| Overall height                                                   | h17     | 2.59 m                                                                                                               |
| Overall height (stowed)                                          | h18 *** | 1.92 m                                                                                                               |
| Overall length with platform extension                           | 115     | 4.81 m                                                                                                               |
| External turning radius                                          | Wa3     | 4.60 m                                                                                                               |
| Ground clearance at centre of wheelbase                          | m2      | 0.24 m                                                                                                               |
| Wheelbase                                                        | у       | 2.29 m                                                                                                               |
| Performances                                                     |         |                                                                                                                      |
| Drive speed - stowed                                             |         | 5.60 km/h                                                                                                            |
| Drive speed - raised                                             |         | 0.40 km/h                                                                                                            |
| Raise speed (laden) / Lower speed (laden)                        |         | 42 s / 28 s                                                                                                          |
| Gradeability                                                     |         | 30 %                                                                                                                 |
| Max outrigger leveling front uphill / back uphill                |         | 5.30 ° / 4.20 °                                                                                                      |
| Max outrigger leveling side to side                              |         | 11.70 °                                                                                                              |
| Indoor and outdoor max Tilt Rating (Fore and Aft / Side-to-Side) |         | 3°/2°                                                                                                                |
| Wheels                                                           |         |                                                                                                                      |
| Tires type                                                       |         | Foam-filled                                                                                                          |
| Drive wheels (front / rear)                                      |         | 2 / 2                                                                                                                |
| Steering wheels (front / rear)                                   |         | 2/0                                                                                                                  |
| Braking wheels (front / rear)                                    |         | 2/2                                                                                                                  |
| Engine/Battery                                                   |         | 2,2                                                                                                                  |
| Engine brand / model                                             |         | Kubota - D1105                                                                                                       |
| Engine norm                                                      |         | Tier 4 final                                                                                                         |
| I.C. Engine power rating / Power                                 |         | 25 Hp / 18.50 kW                                                                                                     |
| Miscellaneous                                                    |         | 20 11,5 / 10.00 11.1                                                                                                 |
| Ground Pressure                                                  |         | 5.44 dan/cm2                                                                                                         |
| Hydraulic tank capacity                                          |         | 68.10 l                                                                                                              |
| Fuel tank                                                        |         | 37.90                                                                                                                |
| Sound pressure level (platform work station) (LpA)               |         | 79 dB                                                                                                                |
| Vibration on hands/arms                                          |         | < 2.50 m/s²                                                                                                          |
| Standards compliance                                             |         | · 2.55 m/ 5                                                                                                          |
| This machine is in compliance with:                              |         | European directives: 2006/42/EC- Machinery<br>(revised EN280:2013) - 2004/108/EC (EMC) -<br>2006/95/EC (Low voltage) |