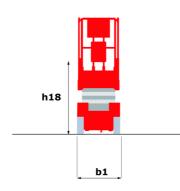

### 120 SC - Dimensional drawing

# 120 SC

|                                                                  | 120 SC  | Created on June 6, 2025 at 3:32 PM UT                                                                                |
|------------------------------------------------------------------|---------|----------------------------------------------------------------------------------------------------------------------|
| Capacities                                                       |         | Metric                                                                                                               |
| Working height                                                   | h21     | 11.75 m                                                                                                              |
| Platform height                                                  | h7      | 9.96 m                                                                                                               |
| Platform capacity                                                | Q       | 454 kg                                                                                                               |
| Max. capacity on the extension deck                              |         | 136 kg                                                                                                               |
| Number of people (indoor / outdoor)                              |         | 4 / 2                                                                                                                |
| Weight and dimensions                                            |         |                                                                                                                      |
| Platform weight*                                                 |         | 3857 kg                                                                                                              |
| Platform dimensions (length x width)                             | lp / ep | 2.79 m x 1.60 m                                                                                                      |
| Platform dimensions with extension (length)                      |         | 4.31 m                                                                                                               |
| Overall length                                                   | I1      | 3.76 m                                                                                                               |
| Overall width                                                    | b1      | 1.75 m                                                                                                               |
| Overall height                                                   | h17     | 2.59 m                                                                                                               |
| Overall height (stowed)                                          | h18 *** | 1.92 m                                                                                                               |
| Overall length with platform extension                           | 115     | 4.81 m                                                                                                               |
| External turning radius                                          | Wa3     | 4.60 m                                                                                                               |
| Ground clearance at centre of wheelbase                          | m2      | 0.24 m                                                                                                               |
| Wheelbase                                                        | у       | 2.29 m                                                                                                               |
| Performances                                                     |         |                                                                                                                      |
| Drive speed - stowed                                             |         | 5.60 km/h                                                                                                            |
| Drive speed - raised                                             |         | 0.40 km/h                                                                                                            |
| Raise speed (laden) / Lower speed (laden)                        |         | 42 s / 28 s                                                                                                          |
| Gradeability                                                     |         | 30 %                                                                                                                 |
| Max outrigger leveling front uphill / back uphill                |         | 5.30 ° / 4.20 °                                                                                                      |
| Max outrigger leveling side to side                              |         | 11.70 °                                                                                                              |
| Indoor and outdoor max Tilt Rating (Fore and Aft / Side-to-Side) |         | 3°/2°                                                                                                                |
| Wheels                                                           |         |                                                                                                                      |
| Tires type                                                       |         | Foam-filled                                                                                                          |
| Drive wheels (front / rear)                                      |         | 2 / 2                                                                                                                |
| Steering wheels (front / rear)                                   |         | 2/0                                                                                                                  |
| Braking wheels (front / rear)                                    |         | 2/2                                                                                                                  |
| Engine/Battery                                                   |         | 2,2                                                                                                                  |
| Engine brand / model                                             |         | Kubota - D1105                                                                                                       |
| Engine norm                                                      |         | Tier 4 final                                                                                                         |
| I.C. Engine power rating / Power                                 |         | 25 Hp / 18.50 kW                                                                                                     |
| Miscellaneous                                                    |         | 20 11,5 / 10.00 11.1                                                                                                 |
| Ground Pressure                                                  |         | 5.44 dan/cm2                                                                                                         |
| Hydraulic tank capacity                                          |         | 68.10 l                                                                                                              |
| Fuel tank                                                        |         | 37.90                                                                                                                |
| Sound pressure level (platform work station) (LpA)               |         | 79 dB                                                                                                                |
| Vibration on hands/arms                                          |         | < 2.50 m/s²                                                                                                          |
| Standards compliance                                             |         | · 2.55 m/ 5                                                                                                          |
| This machine is in compliance with:                              |         | European directives: 2006/42/EC- Machinery<br>(revised EN280:2013) - 2004/108/EC (EMC) -<br>2006/95/EC (Low voltage) |