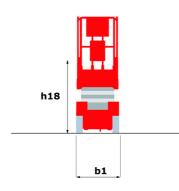

### 120 SC - Dimensional drawing

# 120 SC

|                                                                  | 120 30  | Gleated Off May 51, 2025 at 4.30 FW OTC                                                                              |
|------------------------------------------------------------------|---------|----------------------------------------------------------------------------------------------------------------------|
| Capacities                                                       |         | Metric                                                                                                               |
| Working height                                                   | h21     | 11.75 m                                                                                                              |
| Platform height                                                  | h7      | 9.96 m                                                                                                               |
| Platform capacity                                                | Q       | 454 kg                                                                                                               |
| Max. capacity on the extension deck                              |         | 136 kg                                                                                                               |
| Number of people (indoor / outdoor)                              |         | 4 / 2                                                                                                                |
| Weight and dimensions                                            |         |                                                                                                                      |
| Platform weight*                                                 |         | 3857 kg                                                                                                              |
| Platform dimensions (length x width)                             | lp / ep | 2.79 m x 1.60 m                                                                                                      |
| Platform dimensions with extension (length)                      |         | 4.31 m                                                                                                               |
| Overall length                                                   | l1      | 3.76 m                                                                                                               |
| Overall width                                                    | b1      | 1.75 m                                                                                                               |
| Overall height                                                   | h17     | 2.59 m                                                                                                               |
| Overall height (stowed)                                          | h18 *** | 1.92 m                                                                                                               |
| Overall length with platform extension                           | l15     | 4.81 m                                                                                                               |
| External turning radius                                          | Wa3     | 4.60 m                                                                                                               |
| Ground clearance at centre of wheelbase                          | m2      | 0.24 m                                                                                                               |
| Wheelbase                                                        | ٧       | 2.29 m                                                                                                               |
| Performances                                                     | ,       |                                                                                                                      |
| Drive speed - stowed                                             |         | 5.60 km/h                                                                                                            |
| Drive speed - raised                                             |         | 0.40 km/h                                                                                                            |
| Raise speed (laden) / Lower speed (laden)                        |         | 42 s / 28 s                                                                                                          |
| Gradeability                                                     |         | 30 %                                                                                                                 |
| Max outrigger leveling front uphill / back uphill                |         | 5.30 ° / 4.20 °                                                                                                      |
| Max outrigger leveling side to side                              |         | 11.70 °                                                                                                              |
| Indoor and outdoor max Tilt Rating (Fore and Aft / Side-to-Side) |         | 3°/2°                                                                                                                |
| Wheels                                                           |         | 5 7.2                                                                                                                |
| Tires type                                                       |         | Foam-filled                                                                                                          |
| Drive wheels (front / rear)                                      |         | 2 / 2                                                                                                                |
| Steering wheels (front / rear)                                   |         | 2 / 0                                                                                                                |
| Braking wheels (front / rear)                                    |         | 2/2                                                                                                                  |
| Engine/Battery                                                   |         | 2,72                                                                                                                 |
| Engine brand / model                                             |         | Kubota - D1105                                                                                                       |
| Engine norm                                                      |         | Tier 4 final                                                                                                         |
| I.C. Engine power rating / Power                                 |         | 25 Hp / 18.50 kW                                                                                                     |
| Miscellaneous                                                    |         | 20 Πρ./ 10.00 ΚΠ                                                                                                     |
| Ground Pressure                                                  |         | 5.44 dan/cm2                                                                                                         |
| Hydraulic tank capacity                                          |         | 68.10 l                                                                                                              |
| Fuel tank                                                        |         | 37.90 l                                                                                                              |
| Sound pressure level (platform work station) (LpA)               |         | 79 dB                                                                                                                |
| Vibration on hands/arms                                          |         | < 2.50 m/s <sup>2</sup>                                                                                              |
| Standards compliance                                             |         | ~ 2.30 HI/ 5                                                                                                         |
| This machine is in compliance with:                              |         | European directives: 2006/42/EC- Machinery<br>(revised EN280:2013) - 2004/108/EC (EMC) -<br>2006/95/EC (Low voltage) |