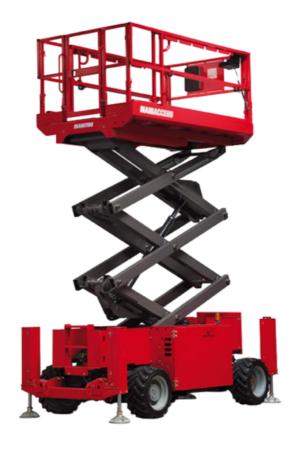

Technical sheet:

# 120 SC

|                                                                  | 120 30  | Gleated Off May 51, 2025 at 4.30 FW OTC                                                                              |
|------------------------------------------------------------------|---------|----------------------------------------------------------------------------------------------------------------------|
| Capacities                                                       |         | Metric                                                                                                               |
| Working height                                                   | h21     | 11.75 m                                                                                                              |
| Platform height                                                  | h7      | 9.96 m                                                                                                               |
| Platform capacity                                                | Q       | 454 kg                                                                                                               |
| Max. capacity on the extension deck                              |         | 136 kg                                                                                                               |
| Number of people (indoor / outdoor)                              |         | 4 / 2                                                                                                                |
| Weight and dimensions                                            |         |                                                                                                                      |
| Platform weight*                                                 |         | 3857 kg                                                                                                              |
| Platform dimensions (length x width)                             | lp / ep | 2.79 m x 1.60 m                                                                                                      |
| Platform dimensions with extension (length)                      |         | 4.31 m                                                                                                               |
| Overall length                                                   | l1      | 3.76 m                                                                                                               |
| Overall width                                                    | b1      | 1.75 m                                                                                                               |
| Overall height                                                   | h17     | 2.59 m                                                                                                               |
| Overall height (stowed)                                          | h18 *** | 1.92 m                                                                                                               |
| Overall length with platform extension                           | l15     | 4.81 m                                                                                                               |
| External turning radius                                          | Wa3     | 4.60 m                                                                                                               |
| Ground clearance at centre of wheelbase                          | m2      | 0.24 m                                                                                                               |
| Wheelbase                                                        | ٧       | 2.29 m                                                                                                               |
| Performances                                                     | ,       |                                                                                                                      |
| Drive speed - stowed                                             |         | 5.60 km/h                                                                                                            |
| Drive speed - raised                                             |         | 0.40 km/h                                                                                                            |
| Raise speed (laden) / Lower speed (laden)                        |         | 42 s / 28 s                                                                                                          |
| Gradeability                                                     |         | 30 %                                                                                                                 |
| Max outrigger leveling front uphill / back uphill                |         | 5.30 ° / 4.20 °                                                                                                      |
| Max outrigger leveling side to side                              |         | 11.70 °                                                                                                              |
| Indoor and outdoor max Tilt Rating (Fore and Aft / Side-to-Side) |         | 3°/2°                                                                                                                |
| Wheels                                                           |         | 5 7.2                                                                                                                |
| Tires type                                                       |         | Foam-filled                                                                                                          |
| Drive wheels (front / rear)                                      |         | 2 / 2                                                                                                                |
| Steering wheels (front / rear)                                   |         | 2 / 0                                                                                                                |
| Braking wheels (front / rear)                                    |         | 2/2                                                                                                                  |
| Engine/Battery                                                   |         | 2,72                                                                                                                 |
| Engine brand / model                                             |         | Kubota - D1105                                                                                                       |
| Engine norm                                                      |         | Tier 4 final                                                                                                         |
| I.C. Engine power rating / Power                                 |         | 25 Hp / 18.50 kW                                                                                                     |
| Miscellaneous                                                    |         | 20 Πρ./ 10.00 ΚΠ                                                                                                     |
| Ground Pressure                                                  |         | 5.44 dan/cm2                                                                                                         |
| Hydraulic tank capacity                                          |         | 68.10 l                                                                                                              |
| Fuel tank                                                        |         | 37.90 l                                                                                                              |
| Sound pressure level (platform work station) (LpA)               |         | 79 dB                                                                                                                |
| Vibration on hands/arms                                          |         | < 2.50 m/s <sup>2</sup>                                                                                              |
| Standards compliance                                             |         | ~ 2.30 HI/ 5                                                                                                         |
| This machine is in compliance with:                              |         | European directives: 2006/42/EC- Machinery<br>(revised EN280:2013) - 2004/108/EC (EMC) -<br>2006/95/EC (Low voltage) |