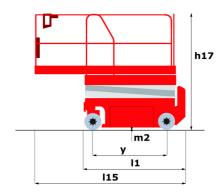

# 120 SC

|                                                                  | 120 30  | Gleated Off May 51, 2025 at 4.30 FW OTC                                                                              |
|------------------------------------------------------------------|---------|----------------------------------------------------------------------------------------------------------------------|
| Capacities                                                       |         | Metric                                                                                                               |
| Working height                                                   | h21     | 11.75 m                                                                                                              |
| Platform height                                                  | h7      | 9.96 m                                                                                                               |
| Platform capacity                                                | Q       | 454 kg                                                                                                               |
| Max. capacity on the extension deck                              |         | 136 kg                                                                                                               |
| Number of people (indoor / outdoor)                              |         | 4 / 2                                                                                                                |
| Weight and dimensions                                            |         |                                                                                                                      |
| Platform weight*                                                 |         | 3857 kg                                                                                                              |
| Platform dimensions (length x width)                             | lp / ep | 2.79 m x 1.60 m                                                                                                      |
| Platform dimensions with extension (length)                      |         | 4.31 m                                                                                                               |
| Overall length                                                   | l1      | 3.76 m                                                                                                               |
| Overall width                                                    | b1      | 1.75 m                                                                                                               |
| Overall height                                                   | h17     | 2.59 m                                                                                                               |
| Overall height (stowed)                                          | h18 *** | 1.92 m                                                                                                               |
| Overall length with platform extension                           | l15     | 4.81 m                                                                                                               |
| External turning radius                                          | Wa3     | 4.60 m                                                                                                               |
| Ground clearance at centre of wheelbase                          | m2      | 0.24 m                                                                                                               |
| Wheelbase                                                        | ٧       | 2.29 m                                                                                                               |
| Performances                                                     | ,       |                                                                                                                      |
| Drive speed - stowed                                             |         | 5.60 km/h                                                                                                            |
| Drive speed - raised                                             |         | 0.40 km/h                                                                                                            |
| Raise speed (laden) / Lower speed (laden)                        |         | 42 s / 28 s                                                                                                          |
| Gradeability                                                     |         | 30 %                                                                                                                 |
| Max outrigger leveling front uphill / back uphill                |         | 5.30 ° / 4.20 °                                                                                                      |
| Max outrigger leveling side to side                              |         | 11.70 °                                                                                                              |
| Indoor and outdoor max Tilt Rating (Fore and Aft / Side-to-Side) |         | 3°/2°                                                                                                                |
| Wheels                                                           |         | 5 7.2                                                                                                                |
| Tires type                                                       |         | Foam-filled                                                                                                          |
| Drive wheels (front / rear)                                      |         | 2 / 2                                                                                                                |
| Steering wheels (front / rear)                                   |         | 2 / 0                                                                                                                |
| Braking wheels (front / rear)                                    |         | 2/2                                                                                                                  |
| Engine/Battery                                                   |         | 2,72                                                                                                                 |
| Engine brand / model                                             |         | Kubota - D1105                                                                                                       |
| Engine norm                                                      |         | Tier 4 final                                                                                                         |
| I.C. Engine power rating / Power                                 |         | 25 Hp / 18.50 kW                                                                                                     |
| Miscellaneous                                                    |         | 20 Πρ./ 10.00 ΚΠ                                                                                                     |
| Ground Pressure                                                  |         | 5.44 dan/cm2                                                                                                         |
| Hydraulic tank capacity                                          |         | 68.10 l                                                                                                              |
| Fuel tank                                                        |         | 37.90 l                                                                                                              |
| Sound pressure level (platform work station) (LpA)               |         | 79 dB                                                                                                                |
| Vibration on hands/arms                                          |         | < 2.50 m/s <sup>2</sup>                                                                                              |
| Standards compliance                                             |         | ~ 2.30 HI/ 5                                                                                                         |
| This machine is in compliance with:                              |         | European directives: 2006/42/EC- Machinery<br>(revised EN280:2013) - 2004/108/EC (EMC) -<br>2006/95/EC (Low voltage) |

### 120 SC - Dimensional drawing