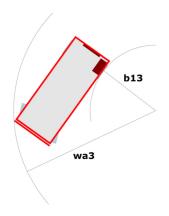

### 120 SC - Dimensional drawing

# 120 SC

|                                                                  | 120 30  | Gleated Off May 51, 2025 at 4.30 FW OTC                                                                              |
|------------------------------------------------------------------|---------|----------------------------------------------------------------------------------------------------------------------|
| Capacities                                                       |         | Metric                                                                                                               |
| Working height                                                   | h21     | 11.75 m                                                                                                              |
| Platform height                                                  | h7      | 9.96 m                                                                                                               |
| Platform capacity                                                | Q       | 454 kg                                                                                                               |
| Max. capacity on the extension deck                              |         | 136 kg                                                                                                               |
| Number of people (indoor / outdoor)                              |         | 4 / 2                                                                                                                |
| Weight and dimensions                                            |         |                                                                                                                      |
| Platform weight*                                                 |         | 3857 kg                                                                                                              |
| Platform dimensions (length x width)                             | lp / ep | 2.79 m x 1.60 m                                                                                                      |
| Platform dimensions with extension (length)                      |         | 4.31 m                                                                                                               |
| Overall length                                                   | l1      | 3.76 m                                                                                                               |
| Overall width                                                    | b1      | 1.75 m                                                                                                               |
| Overall height                                                   | h17     | 2.59 m                                                                                                               |
| Overall height (stowed)                                          | h18 *** | 1.92 m                                                                                                               |
| Overall length with platform extension                           | l15     | 4.81 m                                                                                                               |
| External turning radius                                          | Wa3     | 4.60 m                                                                                                               |
| Ground clearance at centre of wheelbase                          | m2      | 0.24 m                                                                                                               |
| Wheelbase                                                        | ٧       | 2.29 m                                                                                                               |
| Performances                                                     | ,       |                                                                                                                      |
| Drive speed - stowed                                             |         | 5.60 km/h                                                                                                            |
| Drive speed - raised                                             |         | 0.40 km/h                                                                                                            |
| Raise speed (laden) / Lower speed (laden)                        |         | 42 s / 28 s                                                                                                          |
| Gradeability                                                     |         | 30 %                                                                                                                 |
| Max outrigger leveling front uphill / back uphill                |         | 5.30 ° / 4.20 °                                                                                                      |
| Max outrigger leveling side to side                              |         | 11.70 °                                                                                                              |
| Indoor and outdoor max Tilt Rating (Fore and Aft / Side-to-Side) |         | 3°/2°                                                                                                                |
| Wheels                                                           |         | 5 7.2                                                                                                                |
| Tires type                                                       |         | Foam-filled                                                                                                          |
| Drive wheels (front / rear)                                      |         | 2 / 2                                                                                                                |
| Steering wheels (front / rear)                                   |         | 2 / 0                                                                                                                |
| Braking wheels (front / rear)                                    |         | 2/2                                                                                                                  |
| Engine/Battery                                                   |         | 2,72                                                                                                                 |
| Engine brand / model                                             |         | Kubota - D1105                                                                                                       |
| Engine norm                                                      |         | Tier 4 final                                                                                                         |
| I.C. Engine power rating / Power                                 |         | 25 Hp / 18.50 kW                                                                                                     |
| Miscellaneous                                                    |         | 20 Πρ./ 10.00 ΚΠ                                                                                                     |
| Ground Pressure                                                  |         | 5.44 dan/cm2                                                                                                         |
| Hydraulic tank capacity                                          |         | 68.10 l                                                                                                              |
| Fuel tank                                                        |         | 37.90 l                                                                                                              |
| Sound pressure level (platform work station) (LpA)               |         | 79 dB                                                                                                                |
| Vibration on hands/arms                                          |         | < 2.50 m/s <sup>2</sup>                                                                                              |
| Standards compliance                                             |         | ~ 2.30 HI/ 5                                                                                                         |
| This machine is in compliance with:                              |         | European directives: 2006/42/EC- Machinery<br>(revised EN280:2013) - 2004/108/EC (EMC) -<br>2006/95/EC (Low voltage) |