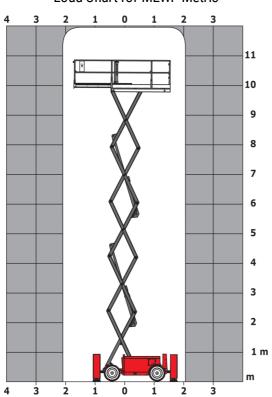

|
| Vibration on hands/arms                                          |         | < 2.50 m/s <sup>2</sup>                                                                                              |
| Standards compliance                                             |         | ~ 2.30 HI/ 5                                                                                                         |
| This machine is in compliance with:                              |         | European directives: 2006/42/EC- Machinery<br>(revised EN280:2013) - 2004/108/EC (EMC) -<br>2006/95/EC (Low voltage) |

<sup>\*\*\*</sup> With folded guardrail

### 120 SC - Load chart

### Load Chart for MEWP Metric



### 120 SC - Dimensional drawing







## **Equipment**

| Standard                                                                    |
|-----------------------------------------------------------------------------|
| 230V Predisposition                                                         |
| 4 wheel drive                                                               |
| Anti-slip platform surface                                                  |
| Audible alarm and illuminated indicator lamp (leveling, overload, lowering) |
| CAN bus technology                                                          |
| Emergency stop button in platform and on frame                              |
| Fixed anti-shearing protection                                              |
| Fold-away guard ra