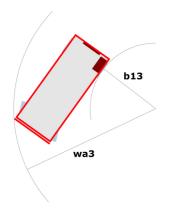

## 120 SC - Dimensional drawing

# 120 SC

|                                                                  | 120 SC  | Created on June 2, 2025 at 10:39 AM UT                                                                               |
|------------------------------------------------------------------|---------|----------------------------------------------------------------------------------------------------------------------|
| Capacities                                                       |         | Metric                                                                                                               |
| Working height                                                   | h21     | 11.75 m                                                                                                              |
| Platform height                                                  | h7      | 9.96 m                                                                                                               |
| Platform capacity                                                | Q       | 454 kg                                                                                                               |
| Max. capacity on the extension deck                              |         | 136 kg                                                                                                               |
| Number of people (indoor / outdoor)                              |         | 4/2                                                                                                                  |
| Weight and dimensions                                            |         |                                                                                                                      |
| Platform weight*                                                 |         | 3857 kg                                                                                                              |
| Platform dimensions (length x width)                             | lp / ep | 2.79 m x 1.60 m                                                                                                      |
| Platform dimensions with extension (length)                      |         | 4.31 m                                                                                                               |
| Overall length                                                   | l1      | 3.76 m                                                                                                               |
| Overall width                                                    | b1      | 1.75 m                                                                                                               |
| Overall height                                                   | h17     | 2.59 m                                                                                                               |
| Overall height (stowed)                                          | h18 *** | 1.92 m                                                                                                               |
| Overall length with platform extension                           | l15     | 4.81 m                                                                                                               |
| External turning radius                                          | Wa3     | 4.60 m                                                                                                               |
| Ground clearance at centre of wheelbase                          | m2      | 0.24 m                                                                                                               |
| Wheelbase                                                        | у       | 2.29 m                                                                                                               |
| Performances                                                     |         |                                                                                                                      |
| Drive speed - stowed                                             |         | 5.60 km/h                                                                                                            |
| Drive speed - raised                                             |         | 0.40 km/h                                                                                                            |
| Raise speed (laden) / Lower speed (laden)                        |         | 42 s / 28 s                                                                                                          |
| Gradeability                                                     |         | 30 %                                                                                                                 |
| Max outrigger leveling front uphill / back uphill                |         | 5.30 ° / 4.20 °                                                                                                      |
| Max outrigger leveling side to side                              |         | 11.70°                                                                                                               |
| Indoor and outdoor max Tilt Rating (Fore and Aft / Side-to-Side) |         | 3°/2°                                                                                                                |
| Wheels                                                           |         |                                                                                                                      |
| Tires type                                                       |         | Foam-filled                                                                                                          |
| Drive wheels (front / rear)                                      |         | 2/2                                                                                                                  |
| Steering wheels (front / rear)                                   |         | 2/0                                                                                                                  |
| Braking wheels (front / rear)                                    |         | 2/2                                                                                                                  |
| Engine/Battery                                                   |         |                                                                                                                      |
| Engine brand / model                                             |         | Kubota - D1105                                                                                                       |
| Engine norm                                                      |         | Tier 4 final                                                                                                         |
| I.C. Engine power rating / Power                                 |         | 25 Hp / 18.50 kW                                                                                                     |
| Miscellaneous                                                    |         |                                                                                                                      |
| Ground Pressure                                                  |         | 5.44 dan/cm2                                                                                                         |
| Hydraulic tank capacity                                          |         | 68.10 l                                                                                                              |
| Fuel tank                                                        |         | 37.90 I                                                                                                              |
| Sound pressure level (platform work station) (LpA)               |         | 79 dB                                                                                                                |
| Vibration on hands/arms                                          |         | < 2.50 m/s²                                                                                                          |
| Standards compliance                                             |         |                                                                                                                      |
| This machine is in compliance with:                              |         | European directives: 2006/42/EC- Machinery<br>(revised EN280:2013) - 2004/108/EC (EMC) -<br>2006/95/EC (Low voltage) |