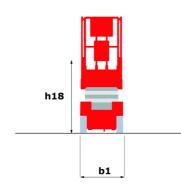

## 120 SC - Dimensional drawing

# 120 SC

|                                                                  | 120 SC  | Created on June 2, 2025 at 10:39 AM UT                                                                               |
|------------------------------------------------------------------|---------|----------------------------------------------------------------------------------------------------------------------|
| Capacities                                                       |         | Metric                                                                                                               |
| Working height                                                   | h21     | 11.75 m                                                                                                              |
| Platform height                                                  | h7      | 9.96 m                                                                                                               |
| Platform capacity                                                | Q       | 454 kg                                                                                                               |
| Max. capacity on the extension deck                              |         | 136 kg                                                                                                               |
| Number of people (indoor / outdoor)                              |         | 4/2                                                                                                                  |
| Weight and dimensions                                            |         |                                                                                                                      |
| Platform weight*                                                 |         | 3857 kg                                                                                                              |
| Platform dimensions (length x width)                             | lp / ep | 2.79 m x 1.60 m                                                                                                      |
| Platform dimensions with extension (length)                      |         | 4.31 m                                                                                                               |
| Overall length                                                   | l1      | 3.76 m                                                                                                               |
| Overall width                                                    | b1      | 1.75 m                                                                                                               |
| Overall height                                                   | h17     | 2.59 m                                                                                                               |
| Overall height (stowed)                                          | h18 *** | 1.92 m                                                                                                               |
| Overall length with platform extension                           | l15     | 4.81 m                                                                                                               |
| External turning radius                                          | Wa3     | 4.60 m                                                                                                               |
| Ground clearance at centre of wheelbase                          | m2      | 0.24 m                                                                                                               |
| Wheelbase                                                        | у       | 2.29 m                                                                                                               |
| Performances                                                     |         |                                                                                                                      |
| Drive speed - stowed                                             |         | 5.60 km/h                                                                                                            |
| Drive speed - raised                                             |         | 0.40 km/h                                                                                                            |
| Raise speed (laden) / Lower speed (laden)                        |         | 42 s / 28 s                                                                                                          |
| Gradeability                                                     |         | 30 %                                                                                                                 |
| Max outrigger leveling front uphill / back uphill                |         | 5.30 ° / 4.20 °                                                                                                      |
| Max outrigger leveling side to side                              |         | 11.70°                                                                                                               |
| Indoor and outdoor max Tilt Rating (Fore and Aft / Side-to-Side) |         | 3°/2°                                                                                                                |
| Wheels                                                           |         |                                                                                                                      |
| Tires type                                                       |         | Foam-filled                                                                                                          |
| Drive wheels (front / rear)                                      |         | 2/2                                                                                                                  |
| Steering wheels (front / rear)                                   |         | 2/0                                                                                                                  |
| Braking wheels (front / rear)                                    |         | 2/2                                                                                                                  |
| Engine/Battery                                                   |         |                                                                                                                      |
| Engine brand / model                                             |         | Kubota - D1105                                                                                                       |
| Engine norm                                                      |         | Tier 4 final                                                                                                         |
| I.C. Engine power rating / Power                                 |         | 25 Hp / 18.50 kW                                                                                                     |
| Miscellaneous                                                    |         |                                                                                                                      |
| Ground Pressure                                                  |         | 5.44 dan/cm2                                                                                                         |
| Hydraulic tank capacity                                          |         | 68.10 l                                                                                                              |
| Fuel tank                                                        |         | 37.90 I                                                                                                              |
| Sound pressure level (platform work station) (LpA)               |         | 79 dB                                                                                                                |
| Vibration on hands/arms                                          |         | < 2.50 m/s²                                                                                                          |
| Standards compliance                                             |         |                                                                                                                      |
| This machine is in compliance with:                              |         | European directives: 2006/42/EC- Machinery<br>(revised EN280:2013) - 2004/108/EC (EMC) -<br>2006/95/EC (Low voltage) |