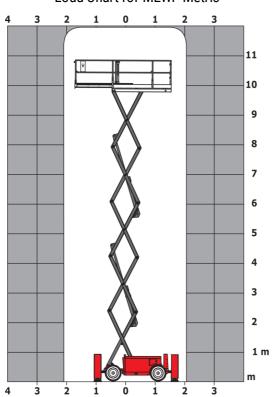

|
| Vibration on hands/arms                                          |         | < 2.50 m/s²                                                                                                          |
| Standards compliance                                             |         |                                                                                                                      |
| This machine is in compliance with:                              |         | European directives: 2006/42/EC- Machinery<br>(revised EN280:2013) - 2004/108/EC (EMC) -<br>2006/95/EC (Low voltage) |

<sup>\*\*\*</sup> With folded guardrail

### 120 SC - Load chart

#### Load Chart for MEWP Metric



## 120 SC - Dimensional drawing







# **Equipment**

| Standard                                                                    |
|-----------------------------------------------------------------------------|
| 230V Predisposition                                                         |
| 4 wheel drive                                                               |
| Anti-slip platform surface                                                  |
| Audible alarm and illuminated indicator lamp (leveling, overload, lowering) |
| CAN bus technology                                                          |
| Emergency stop button in platform and on frame                              |
| Fixed anti-shearing protection                                              |
| Fold-away guard rail