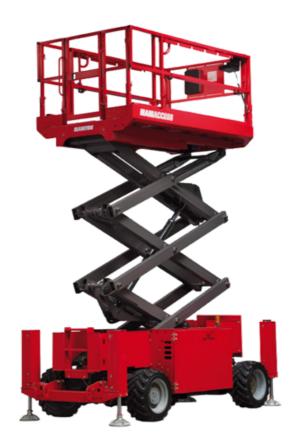

Technical sheet:

# 120 SC

|                                                                  | 120 SC  | Created on June 2, 2025 at 10:39 AM UT                                                                               |
|------------------------------------------------------------------|---------|----------------------------------------------------------------------------------------------------------------------|
| Capacities                                                       |         | Metric                                                                                                               |
| Working height                                                   | h21     | 11.75 m                                                                                                              |
| Platform height                                                  | h7      | 9.96 m                                                                                                               |
| Platform capacity                                                | Q       | 454 kg                                                                                                               |
| Max. capacity on the extension deck                              |         | 136 kg                                                                                                               |
| Number of people (indoor / outdoor)                              |         | 4/2                                                                                                                  |
| Weight and dimensions                                            |         |                                                                                                                      |
| Platform weight*                                                 |         | 3857 kg                                                                                                              |
| Platform dimensions (length x width)                             | lp / ep | 2.79 m x 1.60 m                                                                                                      |
| Platform dimensions with extension (length)                      |         | 4.31 m                                                                                                               |
| Overall length                                                   | l1      | 3.76 m                                                                                                               |
| Overall width                                                    | b1      | 1.75 m                                                                                                               |
| Overall height                                                   | h17     | 2.59 m                                                                                                               |
| Overall height (stowed)                                          | h18 *** | 1.92 m                                                                                                               |
| Overall length with platform extension                           | l15     | 4.81 m                                                                                                               |
| External turning radius                                          | Wa3     | 4.60 m                                                                                                               |
| Ground clearance at centre of wheelbase                          | m2      | 0.24 m                                                                                                               |
| Wheelbase                                                        | у       | 2.29 m                                                                                                               |
| Performances                                                     |         |                                                                                                                      |
| Drive speed - stowed                                             |         | 5.60 km/h                                                                                                            |
| Drive speed - raised                                             |         | 0.40 km/h                                                                                                            |
| Raise speed (laden) / Lower speed (laden)                        |         | 42 s / 28 s                                                                                                          |
| Gradeability                                                     |         | 30 %                                                                                                                 |
| Max outrigger leveling front uphill / back uphill                |         | 5.30 ° / 4.20 °                                                                                                      |
| Max outrigger leveling side to side                              |         | 11.70°                                                                                                               |
| Indoor and outdoor max Tilt Rating (Fore and Aft / Side-to-Side) |         | 3°/2°                                                                                                                |
| Wheels                                                           |         |                                                                                                                      |
| Tires type                                                       |         | Foam-filled                                                                                                          |
| Drive wheels (front / rear)                                      |         | 2/2                                                                                                                  |
| Steering wheels (front / rear)                                   |         | 2/0                                                                                                                  |
| Braking wheels (front / rear)                                    |         | 2/2                                                                                                                  |
| Engine/Battery                                                   |         |                                                                                                                      |
| Engine brand / model                                             |         | Kubota - D1105                                                                                                       |
| Engine norm                                                      |         | Tier 4 final                                                                                                         |
| I.C. Engine power rating / Power                                 |         | 25 Hp / 18.50 kW                                                                                                     |
| Miscellaneous                                                    |         |                                                                                                                      |
| Ground Pressure                                                  |         | 5.44 dan/cm2                                                                                                         |
| Hydraulic tank capacity                                          |         | 68.10 l                                                                                                              |
| Fuel tank                                                        |         | 37.90 I                                                                                                              |
| Sound pressure level (platform work station) (LpA)               |         | 79 dB                                                                                                                |
| Vibration on hands/arms                                          |         | < 2.50 m/s²                                                                                                          |
| Standards compliance                                             |         |                                                                                                                      |
| This machine is in compliance with:                              |         | European directives: 2006/42/EC- Machinery<br>(revised EN280:2013) - 2004/108/EC (EMC) -<br>2006/95/EC (Low voltage) |