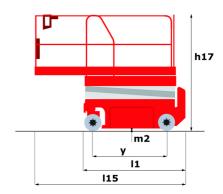

# 120 SC

|                                                                  | 120 SC  | Created on June 2, 2025 at 10:39 AM UT                                                                               |
|------------------------------------------------------------------|---------|----------------------------------------------------------------------------------------------------------------------|
| Capacities                                                       |         | Metric                                                                                                               |
| Working height                                                   | h21     | 11.75 m                                                                                                              |
| Platform height                                                  | h7      | 9.96 m                                                                                                               |
| Platform capacity                                                | Q       | 454 kg                                                                                                               |
| Max. capacity on the extension deck                              |         | 136 kg                                                                                                               |
| Number of people (indoor / outdoor)                              |         | 4/2                                                                                                                  |
| Weight and dimensions                                            |         |                                                                                                                      |
| Platform weight*                                                 |         | 3857 kg                                                                                                              |
| Platform dimensions (length x width)                             | lp / ep | 2.79 m x 1.60 m                                                                                                      |
| Platform dimensions with extension (length)                      |         | 4.31 m                                                                                                               |
| Overall length                                                   | l1      | 3.76 m                                                                                                               |
| Overall width                                                    | b1      | 1.75 m                                                                                                               |
| Overall height                                                   | h17     | 2.59 m                                                                                                               |
| Overall height (stowed)                                          | h18 *** | 1.92 m                                                                                                               |
| Overall length with platform extension                           | l15     | 4.81 m                                                                                                               |
| External turning radius                                          | Wa3     | 4.60 m                                                                                                               |
| Ground clearance at centre of wheelbase                          | m2      | 0.24 m                                                                                                               |
| Wheelbase                                                        | у       | 2.29 m                                                                                                               |
| Performances                                                     |         |                                                                                                                      |
| Drive speed - stowed                                             |         | 5.60 km/h                                                                                                            |
| Drive speed - raised                                             |         | 0.40 km/h                                                                                                            |
| Raise speed (laden) / Lower speed (laden)                        |         | 42 s / 28 s                                                                                                          |
| Gradeability                                                     |         | 30 %                                                                                                                 |
| Max outrigger leveling front uphill / back uphill                |         | 5.30 ° / 4.20 °                                                                                                      |
| Max outrigger leveling side to side                              |         | 11.70°                                                                                                               |
| Indoor and outdoor max Tilt Rating (Fore and Aft / Side-to-Side) |         | 3°/2°                                                                                                                |
| Wheels                                                           |         |                                                                                                                      |
| Tires type                                                       |         | Foam-filled                                                                                                          |
| Drive wheels (front / rear)                                      |         | 2/2                                                                                                                  |
| Steering wheels (front / rear)                                   |         | 2/0                                                                                                                  |
| Braking wheels (front / rear)                                    |         | 2/2                                                                                                                  |
| Engine/Battery                                                   |         |                                                                                                                      |
| Engine brand / model                                             |         | Kubota - D1105                                                                                                       |
| Engine norm                                                      |         | Tier 4 final                                                                                                         |
| I.C. Engine power rating / Power                                 |         | 25 Hp / 18.50 kW                                                                                                     |
| Miscellaneous                                                    |         |                                                                                                                      |
| Ground Pressure                                                  |         | 5.44 dan/cm2                                                                                                         |
| Hydraulic tank capacity                                          |         | 68.10 l                                                                                                              |
| Fuel tank                                                        |         | 37.90 I                                                                                                              |
| Sound pressure level (platform work station) (LpA)               |         | 79 dB                                                                                                                |
| Vibration on hands/arms                                          |         | < 2.50 m/s²                                                                                                          |
| Standards compliance                                             |         |                                                                                                                      |
| This machine is in compliance with:                              |         | European directives: 2006/42/EC- Machinery<br>(revised EN280:2013) - 2004/108/EC (EMC) -<br>2006/95/EC (Low voltage) |

## 120 SC - Dimensional drawing