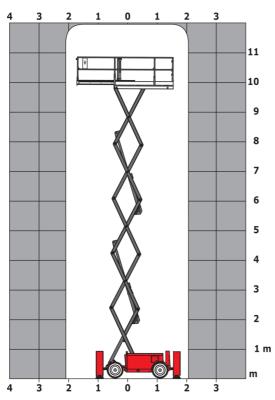

|
| Vibration on hands/arms                                          |          | < 2.50 m/s²                                                                                                          |
| Standards compliance                                             |          |                                                                                                                      |
| This machine is in compliance with:                              |          | European directives: 2006/42/EC- Machinery<br>(revised EN280:2013) - 2004/108/EC (EMC) -<br>2006/95/EC (Low voltage) |

<sup>\*\*\*</sup> With folded guardrail

### 120 SC - Load chart

#### Load Chart for MEWP Metric



### 120 SC - Dimensional drawing



## **Equipment**

| Standard                                                                    |
|-----------------------------------------------------------------------------|
| 230V Predisposition                                                         |
| 4 wheel drive                                                               |
| Anti-slip platform surface                                                  |
| Audible alarm and illuminated indicator lamp (leveling, overload, lowering) |
| CAN bus technology                                                          |
| Emergency stop button in platform and on frame                              |
| Fixed anti-shearing protection                                              |
| Fold-away guard rails