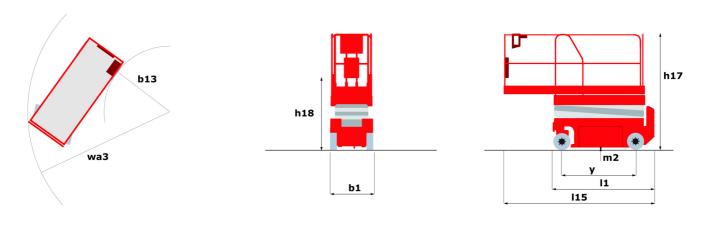

### 120 SC - Dimensional drawing

# 120 SC

|                                                                  | 120 SC 0 | reated on June 14, 2025 at 1:38 PM UTC                                                                               |
|------------------------------------------------------------------|----------|----------------------------------------------------------------------------------------------------------------------|
| Capacities                                                       |          | Metric                                                                                                               |
| Working height                                                   | h21      | 11.75 m                                                                                                              |
| Platform height                                                  | h7       | 9.96 m                                                                                                               |
| Platform capacity                                                | Q        | 454 kg                                                                                                               |
| Max. capacity on the extension deck                              |          | 136 kg                                                                                                               |
| Number of people (indoor / outdoor)                              |          | 4 / 2                                                                                                                |
| Weight and dimensions                                            |          |                                                                                                                      |
| Platform weight*                                                 |          | 3857 kg                                                                                                              |
| Platform dimensions (length x width)                             | lp / ep  | 2.79 m x 1.60 m                                                                                                      |
| Platform dimensions with extension (length)                      |          | 4.31 m                                                                                                               |
| Overall length                                                   | I1       | 3.76 m                                                                                                               |
| Overall width                                                    | b1       | 1.75 m                                                                                                               |
| Overall height                                                   | h17      | 2.59 m                                                                                                               |
| Overall height (stowed)                                          | h18 ***  | 1.92 m                                                                                                               |
| Overall length with platform extension                           | l15      | 4.81 m                                                                                                               |
| External turning radius                                          | Wa3      | 4.60 m                                                                                                               |
| Ground clearance at centre of wheelbase                          | m2       | 0.24 m                                                                                                               |
| Wheelbase                                                        | V        | 2.29 m                                                                                                               |
| Performances                                                     | y        | 2.29 111                                                                                                             |
|                                                                  |          | 5.60 km/h                                                                                                            |
| Drive speed - stowed                                             |          |                                                                                                                      |
| Drive speed - raised                                             |          | 0.40 km/h                                                                                                            |
| Raise speed (laden) / Lower speed (laden)                        |          | 42 s / 28 s                                                                                                          |
| Gradeability                                                     |          | 30 %                                                                                                                 |
| Max outrigger leveling front uphill / back uphill                |          | 5.30 ° / 4.20 °                                                                                                      |
| Max outrigger leveling side to side                              |          | 11.70 °                                                                                                              |
| Indoor and outdoor max Tilt Rating (Fore and Aft / Side-to-Side) |          | 3°/2°                                                                                                                |
| Wheels                                                           |          |                                                                                                                      |
| Tires type                                                       |          | Foam-filled                                                                                                          |
| Drive wheels (front / rear)                                      |          | 2/2                                                                                                                  |
| Steering wheels (front / rear)                                   |          | 2/0                                                                                                                  |
| Braking wheels (front / rear)                                    |          | 2/2                                                                                                                  |
| Engine/Battery                                                   |          |                                                                                                                      |
| Engine brand / model                                             |          | Kubota - D1105                                                                                                       |
| Engine norm                                                      |          | Tier 4 final                                                                                                         |
| I.C. Engine power rating / Power                                 |          | 25 Hp / 18.50 kW                                                                                                     |
| Miscellaneous                                                    |          |                                                                                                                      |
| Ground Pressure                                                  |          | 5.44 dan/cm2                                                                                                         |
| Hydraulic tank capacity                                          |          | 68.10 l                                                                                                              |
| Fuel tank                                                        |          | 37.90                                                                                                                |
| Sound pressure level (platform work station) (LpA)               |          | 79 dB                                                                                                                |
| Vibration on hands/arms                                          |          | < 2.50 m/s²                                                                                                          |
| Standards compliance                                             |          |                                                                                                                      |
| This machine is in compliance with:                              |          | European directives: 2006/42/EC- Machinery<br>(revised EN280:2013) - 2004/108/EC (EMC) -<br>2006/95/EC (Low voltage) |