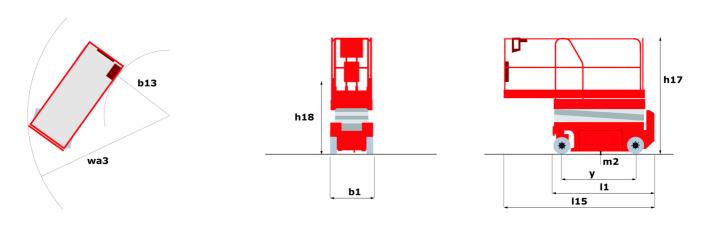

### 120 SC - Dimensional drawing

# 120 SC

|                                                                  | 120 SC  | Created on May 26, 2025 at 5:10 AM UTC                                                                               |
|------------------------------------------------------------------|---------|----------------------------------------------------------------------------------------------------------------------|
| Capacities                                                       |         | Metric                                                                                                               |
| Working height                                                   | h21     | 11.75 m                                                                                                              |
| Platform height                                                  | h7      | 9.96 m                                                                                                               |
| Platform capacity                                                | Q       | 454 kg                                                                                                               |
| Max. capacity on the extension deck                              |         | 136 kg                                                                                                               |
| Number of people (indoor / outdoor)                              |         | 4 / 2                                                                                                                |
| Weight and dimensions                                            |         |                                                                                                                      |
| Platform weight*                                                 |         | 3857 kg                                                                                                              |
| Platform dimensions (length x width)                             | lp / ep | 2.79 m x 1.60 m                                                                                                      |
| Platform dimensions with extension (length)                      |         | 4.31 m                                                                                                               |
| Overall length                                                   | I1      | 3.76 m                                                                                                               |
| Overall width                                                    | b1      | 1.75 m                                                                                                               |
| Overall height                                                   | h17     | 2.59 m                                                                                                               |
| Overall height (stowed)                                          | h18 *** | 1.92 m                                                                                                               |
| Overall length with platform extension                           | l15     | 4.81 m                                                                                                               |
| External turning radius                                          | Wa3     | 4.60 m                                                                                                               |
| Ground clearance at centre of wheelbase                          | m2      | 0.24 m                                                                                                               |
| Wheelbase                                                        | V       | 2.29 m                                                                                                               |
| Performances                                                     |         |                                                                                                                      |
| Drive speed - stowed                                             |         | 5.60 km/h                                                                                                            |
| Drive speed - raised                                             |         | 0.40 km/h                                                                                                            |
| Raise speed (laden) / Lower speed (laden)                        |         | 42 s / 28 s                                                                                                          |
| Gradeability                                                     |         | 30 %                                                                                                                 |
| Max outrigger leveling front uphill / back uphill                |         | 5.30 ° / 4.20 °                                                                                                      |
| Max outrigger leveling side to side                              |         | 11.70 °                                                                                                              |
| Indoor and outdoor max Tilt Rating (Fore and Aft / Side-to-Side) |         | 3°/2°                                                                                                                |
| Wheels                                                           |         |                                                                                                                      |
| Tires type                                                       |         | Foam-filled                                                                                                          |
| Drive wheels (front / rear)                                      |         | 2/2                                                                                                                  |
| Steering wheels (front / rear)                                   |         | 2/0                                                                                                                  |
| Braking wheels (front / rear)                                    |         | 2/2                                                                                                                  |
| Engine/Battery                                                   |         |                                                                                                                      |
| Engine brand / model                                             |         | Kubota - D1105                                                                                                       |
| Engine norm                                                      |         | Tier 4 final                                                                                                         |
| I.C. Engine power rating / Power                                 |         | 25 Hp / 18.50 kW                                                                                                     |
| Miscellaneous                                                    |         |                                                                                                                      |
| Ground Pressure                                                  |         | 5.44 dan/cm2                                                                                                         |
| Hydraulic tank capacity                                          |         | 68.10 I                                                                                                              |
| Fuel tank                                                        |         | 37.90 I                                                                                                              |
| Sound pressure level (platform work station) (LpA)               |         | 79 dB                                                                                                                |
| Vibration on hands/arms                                          |         | < 2.50 m/s²                                                                                                          |
| Standards compliance                                             |         |                                                                                                                      |
| This machine is in compliance with:                              |         | European directives: 2006/42/EC- Machinery<br>(revised EN280:2013) - 2004/108/EC (EMC) -<br>2006/95/EC (Low voltage) |