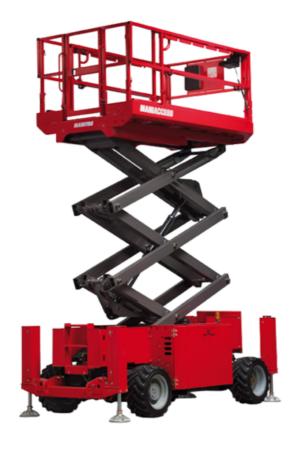

# 120 SC

|                                                                  | 120 SC  | Created on May 26, 2025 at 5:10 AM UTC                                                                               |
|------------------------------------------------------------------|---------|----------------------------------------------------------------------------------------------------------------------|
| Capacities                                                       |         | Metric                                                                                                               |
| Working height                                                   | h21     | 11.75 m                                                                                                              |
| Platform height                                                  | h7      | 9.96 m                                                                                                               |
| Platform capacity                                                | Q       | 454 kg                                                                                                               |
| Max. capacity on the extension deck                              |         | 136 kg                                                                                                               |
| Number of people (indoor / outdoor)                              |         | 4 / 2                                                                                                                |
| Weight and dimensions                                            |         |                                                                                                                      |
| Platform weight*                                                 |         | 3857 kg                                                                                                              |
| Platform dimensions (length x width)                             | lp / ep | 2.79 m x 1.60 m                                                                                                      |
| Platform dimensions with extension (length)                      |         | 4.31 m                                                                                                               |
| Overall length                                                   | I1      | 3.76 m                                                                                                               |
| Overall width                                                    | b1      | 1.75 m                                                                                                               |
| Overall height                                                   | h17     | 2.59 m                                                                                                               |
| Overall height (stowed)                                          | h18 *** | 1.92 m                                                                                                               |
| Overall length with platform extension                           | l15     | 4.81 m                                                                                                               |
| External turning radius                                          | Wa3     | 4.60 m                                                                                                               |
| Ground clearance at centre of wheelbase                          | m2      | 0.24 m                                                                                                               |
| Wheelbase                                                        | V       | 2.29 m                                                                                                               |
| Performances                                                     |         |                                                                                                                      |
| Drive speed - stowed                                             |         | 5.60 km/h                                                                                                            |
| Drive speed - raised                                             |         | 0.40 km/h                                                                                                            |
| Raise speed (laden) / Lower speed (laden)                        |         | 42 s / 28 s                                                                                                          |
| Gradeability                                                     |         | 30 %                                                                                                                 |
| Max outrigger leveling front uphill / back uphill                |         | 5.30 ° / 4.20 °                                                                                                      |
| Max outrigger leveling side to side                              |         | 11.70 °                                                                                                              |
| Indoor and outdoor max Tilt Rating (Fore and Aft / Side-to-Side) |         | 3°/2°                                                                                                                |
| Wheels                                                           |         |                                                                                                                      |
| Tires type                                                       |         | Foam-filled                                                                                                          |
| Drive wheels (front / rear)                                      |         | 2/2                                                                                                                  |
| Steering wheels (front / rear)                                   |         | 2/0                                                                                                                  |
| Braking wheels (front / rear)                                    |         | 2/2                                                                                                                  |
| Engine/Battery                                                   |         |                                                                                                                      |
| Engine brand / model                                             |         | Kubota - D1105                                                                                                       |
| Engine norm                                                      |         | Tier 4 final                                                                                                         |
| I.C. Engine power rating / Power                                 |         | 25 Hp / 18.50 kW                                                                                                     |
| Miscellaneous                                                    |         |                                                                                                                      |
| Ground Pressure                                                  |         | 5.44 dan/cm2                                                                                                         |
| Hydraulic tank capacity                                          |         | 68.10 I                                                                                                              |
| Fuel tank                                                        |         | 37.90 I                                                                                                              |
| Sound pressure level (platform work station) (LpA)               |         | 79 dB                                                                                                                |
| Vibration on hands/arms                                          |         | < 2.50 m/s²                                                                                                          |
| Standards compliance                                             |         |                                                                                                                      |
| This machine is in compliance with:                              |         | European directives: 2006/42/EC- Machinery<br>(revised EN280:2013) - 2004/108/EC (EMC) -<br>2006/95/EC (Low voltage) |