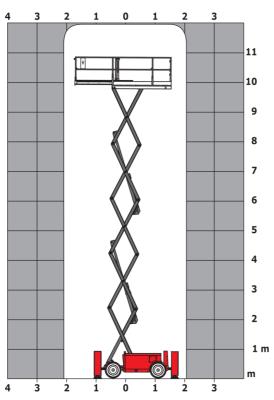

|
| Vibration on hands/arms                                          |         | < 2.50 m/s²                                                                                                          |
| Standards compliance                                             |         |                                                                                                                      |
| This machine is in compliance with:                              |         | European directives: 2006/42/EC- Machinery<br>(revised EN280:2013) - 2004/108/EC (EMC) -<br>2006/95/EC (Low voltage) |

<sup>\*\*\*</sup> With folded guardrail

### 120 SC - Load chart

#### Load Chart for MEWP Metric



### 120 SC - Dimensional drawing



## **Equipment**

| Standard                                                                    |
|-----------------------------------------------------------------------------|
| 230V Predisposition                                                         |
| 4 wheel drive                                                               |
| Anti-slip platform surface                                                  |
| Audible alarm and illuminated indicator lamp (leveling, overload, lowering) |
| CAN bus technology                                                          |
| Emergency stop button in platform and on frame                              |
| Fixed anti-shearing protection                                              |
| Fold-away guard rails