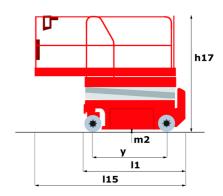

### 120 SC - Dimensional drawing

# 120 SC

|                                                                  |         | reated on June 15, 2025 at 4:25 PM UT                                                                                |
|------------------------------------------------------------------|---------|----------------------------------------------------------------------------------------------------------------------|
| Capacities                                                       |         | Metric                                                                                                               |
| Working height                                                   | h21     | 11.75 m                                                                                                              |
| Platform height                                                  | h7      | 9.96 m                                                                                                               |
| Platform capacity                                                | Q       | 454 kg                                                                                                               |
| Max. capacity on the extension deck                              |         | 136 kg                                                                                                               |
| Number of people (indoor / outdoor)                              |         | 4 / 2                                                                                                                |
| Weight and dimensions                                            |         |                                                                                                                      |
| Platform weight*                                                 |         | 3857 kg                                                                                                              |
| Platform dimensions (length x width)                             | lp / ep | 2.79 m x 1.60 m                                                                                                      |
| Platform dimensions with extension (length)                      |         | 4.31 m                                                                                                               |
| Overall length                                                   | I1      | 3.76 m                                                                                                               |
| Overall width                                                    | b1      | 1.75 m                                                                                                               |
| Overall height                                                   | h17     | 2.59 m                                                                                                               |
| Overall height (stowed)                                          | h18 *** | 1.92 m                                                                                                               |
| Overall length with platform extension                           | l15     | 4.81 m                                                                                                               |
| External turning radius                                          | Wa3     | 4.60 m                                                                                                               |
| Ground clearance at centre of wheelbase                          | m2      | 0.24 m                                                                                                               |
| Wheelbase                                                        | v       | 2.29 m                                                                                                               |
| Performances                                                     |         |                                                                                                                      |
| Drive speed - stowed                                             |         | 5.60 km/h                                                                                                            |
| Drive speed - raised                                             |         | 0.40 km/h                                                                                                            |
| Raise speed (laden) / Lower speed (laden)                        |         | 42 s / 28 s                                                                                                          |
| Gradeability                                                     |         | 30 %                                                                                                                 |
| Max outrigger leveling front uphill / back uphill                |         | 5.30 ° / 4.20 °                                                                                                      |
| Max outrigger leveling side to side                              |         | 11.70 °                                                                                                              |
| Indoor and outdoor max Tilt Rating (Fore and Aft / Side-to-Side) |         | 3°/2°                                                                                                                |
| Wheels                                                           |         | - 7-                                                                                                                 |
| Tires type                                                       |         | Foam-filled                                                                                                          |
| Drive wheels (front / rear)                                      |         | 2 / 2                                                                                                                |
| Steering wheels (front / rear)                                   |         | 2 / 0                                                                                                                |
| Braking wheels (front / rear)                                    |         | 2/2                                                                                                                  |
| Engine/Battery                                                   |         | <u>-, -</u>                                                                                                          |
| Engine brand / model                                             |         | Kubota - D1105                                                                                                       |
| Engine norm                                                      |         | Tier 4 final                                                                                                         |
| I.C. Engine power rating / Power                                 |         | 25 Hp / 18.50 kW                                                                                                     |
| Miscellaneous                                                    |         | 2011, 7 10100 1111                                                                                                   |
| Ground Pressure                                                  |         | 5.44 dan/cm2                                                                                                         |
| Hydraulic tank capacity                                          |         | 68.10 I                                                                                                              |
| Fuel tank                                                        |         | 37.90                                                                                                                |
| Sound pressure level (platform work station) (LpA)               |         | 79 dB                                                                                                                |
| Vibration on hands/arms                                          |         | < 2.50 m/s <sup>2</sup>                                                                                              |
| Standards compliance                                             |         |                                                                                                                      |
| This machine is in compliance with:                              |         | European directives: 2006/42/EC- Machinery<br>(revised EN280:2013) - 2004/108/EC (EMC) -<br>2006/95/EC (Low voltage) |