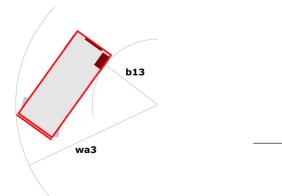

### 120 SC - Dimensional drawing

# 120 SC

|                                                                  |         | reated on June 15, 2025 at 4:25 PM UT                                                                                |
|------------------------------------------------------------------|---------|----------------------------------------------------------------------------------------------------------------------|
| Capacities                                                       |         | Metric                                                                                                               |
| Working height                                                   | h21     | 11.75 m                                                                                                              |
| Platform height                                                  | h7      | 9.96 m                                                                                                               |
| Platform capacity                                                | Q       | 454 kg                                                                                                               |
| Max. capacity on the extension deck                              |         | 136 kg                                                                                                               |
| Number of people (indoor / outdoor)                              |         | 4 / 2                                                                                                                |
| Weight and dimensions                                            |         |                                                                                                                      |
| Platform weight*                                                 |         | 3857 kg                                                                                                              |
| Platform dimensions (length x width)                             | lp / ep | 2.79 m x 1.60 m                                                                                                      |
| Platform dimensions with extension (length)                      |         | 4.31 m                                                                                                               |
| Overall length                                                   | I1      | 3.76 m                                                                                                               |
| Overall width                                                    | b1      | 1.75 m                                                                                                               |
| Overall height                                                   | h17     | 2.59 m                                                                                                               |
| Overall height (stowed)                                          | h18 *** | 1.92 m                                                                                                               |
| Overall length with platform extension                           | l15     | 4.81 m                                                                                                               |
| External turning radius                                          | Wa3     | 4.60 m                                                                                                               |
| Ground clearance at centre of wheelbase                          | m2      | 0.24 m                                                                                                               |
| Wheelbase                                                        | v       | 2.29 m                                                                                                               |
| Performances                                                     |         |                                                                                                                      |
| Drive speed - stowed                                             |         | 5.60 km/h                                                                                                            |
| Drive speed - raised                                             |         | 0.40 km/h                                                                                                            |
| Raise speed (laden) / Lower speed (laden)                        |         | 42 s / 28 s                                                                                                          |
| Gradeability                                                     |         | 30 %                                                                                                                 |
| Max outrigger leveling front uphill / back uphill                |         | 5.30 ° / 4.20 °                                                                                                      |
| Max outrigger leveling side to side                              |         | 11.70 °                                                                                                              |
| Indoor and outdoor max Tilt Rating (Fore and Aft / Side-to-Side) |         | 3°/2°                                                                                                                |
| Wheels                                                           |         | - 7-                                                                                                                 |
| Tires type                                                       |         | Foam-filled                                                                                                          |
| Drive wheels (front / rear)                                      |         | 2 / 2                                                                                                                |
| Steering wheels (front / rear)                                   |         | 2 / 0                                                                                                                |
| Braking wheels (front / rear)                                    |         | 2/2                                                                                                                  |
| Engine/Battery                                                   |         | <u>-, -</u>                                                                                                          |
| Engine brand / model                                             |         | Kubota - D1105                                                                                                       |
| Engine norm                                                      |         | Tier 4 final                                                                                                         |
| I.C. Engine power rating / Power                                 |         | 25 Hp / 18.50 kW                                                                                                     |
| Miscellaneous                                                    |         | 2011, 7 10100 1111                                                                                                   |
| Ground Pressure                                                  |         | 5.44 dan/cm2                                                                                                         |
| Hydraulic tank capacity                                          |         | 68.10 I                                                                                                              |
| Fuel tank                                                        |         | 37.90                                                                                                                |
| Sound pressure level (platform work station) (LpA)               |         | 79 dB                                                                                                                |
| Vibration on hands/arms                                          |         | < 2.50 m/s <sup>2</sup>                                                                                              |
| Standards compliance                                             |         |                                                                                                                      |
| This machine is in compliance with:                              |         | European directives: 2006/42/EC- Machinery<br>(revised EN280:2013) - 2004/108/EC (EMC) -<br>2006/95/EC (Low voltage) |