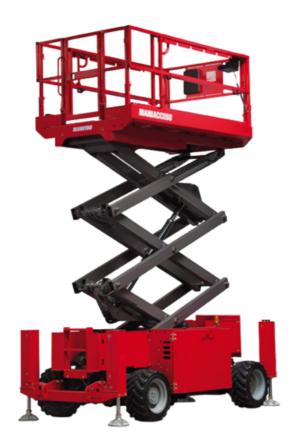

# 120 SC

|                                                                  |         | reated on June 15, 2025 at 4:25 PM UT                                                                                |
|------------------------------------------------------------------|---------|----------------------------------------------------------------------------------------------------------------------|
| Capacities                                                       |         | Metric                                                                                                               |
| Working height                                                   | h21     | 11.75 m                                                                                                              |
| Platform height                                                  | h7      | 9.96 m                                                                                                               |
| Platform capacity                                                | Q       | 454 kg                                                                                                               |
| Max. capacity on the extension deck                              |         | 136 kg                                                                                                               |
| Number of people (indoor / outdoor)                              |         | 4 / 2                                                                                                                |
| Weight and dimensions                                            |         |                                                                                                                      |
| Platform weight*                                                 |         | 3857 kg                                                                                                              |
| Platform dimensions (length x width)                             | lp / ep | 2.79 m x 1.60 m                                                                                                      |
| Platform dimensions with extension (length)                      |         | 4.31 m                                                                                                               |
| Overall length                                                   | I1      | 3.76 m                                                                                                               |
| Overall width                                                    | b1      | 1.75 m                                                                                                               |
| Overall height                                                   | h17     | 2.59 m                                                                                                               |
| Overall height (stowed)                                          | h18 *** | 1.92 m                                                                                                               |
| Overall length with platform extension                           | l15     | 4.81 m                                                                                                               |
| External turning radius                                          | Wa3     | 4.60 m                                                                                                               |
| Ground clearance at centre of wheelbase                          | m2      | 0.24 m                                                                                                               |
| Wheelbase                                                        | v       | 2.29 m                                                                                                               |
| Performances                                                     |         |                                                                                                                      |
| Drive speed - stowed                                             |         | 5.60 km/h                                                                                                            |
| Drive speed - raised                                             |         | 0.40 km/h                                                                                                            |
| Raise speed (laden) / Lower speed (laden)                        |         | 42 s / 28 s                                                                                                          |
| Gradeability                                                     |         | 30 %                                                                                                                 |
| Max outrigger leveling front uphill / back uphill                |         | 5.30 ° / 4.20 °                                                                                                      |
| Max outrigger leveling side to side                              |         | 11.70 °                                                                                                              |
| Indoor and outdoor max Tilt Rating (Fore and Aft / Side-to-Side) |         | 3°/2°                                                                                                                |
| Wheels                                                           |         | - 7-                                                                                                                 |
| Tires type                                                       |         | Foam-filled                                                                                                          |
| Drive wheels (front / rear)                                      |         | 2 / 2                                                                                                                |
| Steering wheels (front / rear)                                   |         | 2 / 0                                                                                                                |
| Braking wheels (front / rear)                                    |         | 2/2                                                                                                                  |
| Engine/Battery                                                   |         | <u>-, -</u>                                                                                                          |
| Engine brand / model                                             |         | Kubota - D1105                                                                                                       |
| Engine norm                                                      |         | Tier 4 final                                                                                                         |
| I.C. Engine power rating / Power                                 |         | 25 Hp / 18.50 kW                                                                                                     |
| Miscellaneous                                                    |         | 2011, 7 10100 1111                                                                                                   |
| Ground Pressure                                                  |         | 5.44 dan/cm2                                                                                                         |
| Hydraulic tank capacity                                          |         | 68.10 I                                                                                                              |
| Fuel tank                                                        |         | 37.90                                                                                                                |
| Sound pressure level (platform work station) (LpA)               |         | 79 dB                                                                                                                |
| Vibration on hands/arms                                          |         | < 2.50 m/s <sup>2</sup>                                                                                              |
| Standards compliance                                             |         |                                                                                                                      |
| This machine is in compliance with:                              |         | European directives: 2006/42/EC- Machinery<br>(revised EN280:2013) - 2004/108/EC (EMC) -<br>2006/95/EC (Low voltage) |