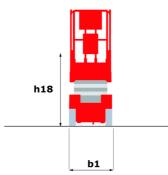

### 120 SC - Dimensional drawing

# 120 SC

|                                                                  |         | reated on June 15, 2025 at 4:25 PM UT                                                                                |
|------------------------------------------------------------------|---------|----------------------------------------------------------------------------------------------------------------------|
| Capacities                                                       |         | Metric                                                                                                               |
| Working height                                                   | h21     | 11.75 m                                                                                                              |
| Platform height                                                  | h7      | 9.96 m                                                                                                               |
| Platform capacity                                                | Q       | 454 kg                                                                                                               |
| Max. capacity on the extension deck                              |         | 136 kg                                                                                                               |
| Number of people (indoor / outdoor)                              |         | 4 / 2                                                                                                                |
| Weight and dimensions                                            |         |                                                                                                                      |
| Platform weight*                                                 |         | 3857 kg                                                                                                              |
| Platform dimensions (length x width)                             | lp / ep | 2.79 m x 1.60 m                                                                                                      |
| Platform dimensions with extension (length)                      |         | 4.31 m                                                                                                               |
| Overall length                                                   | I1      | 3.76 m                                                                                                               |
| Overall width                                                    | b1      | 1.75 m                                                                                                               |
| Overall height                                                   | h17     | 2.59 m                                                                                                               |
| Overall height (stowed)                                          | h18 *** | 1.92 m                                                                                                               |
| Overall length with platform extension                           | l15     | 4.81 m                                                                                                               |
| External turning radius                                          | Wa3     | 4.60 m                                                                                                               |
| Ground clearance at centre of wheelbase                          | m2      | 0.24 m                                                                                                               |
| Wheelbase                                                        | v       | 2.29 m                                                                                                               |
| Performances                                                     |         |                                                                                                                      |
| Drive speed - stowed                                             |         | 5.60 km/h                                                                                                            |
| Drive speed - raised                                             |         | 0.40 km/h                                                                                                            |
| Raise speed (laden) / Lower speed (laden)                        |         | 42 s / 28 s                                                                                                          |
| Gradeability                                                     |         | 30 %                                                                                                                 |
| Max outrigger leveling front uphill / back uphill                |         | 5.30 ° / 4.20 °                                                                                                      |
| Max outrigger leveling side to side                              |         | 11.70 °                                                                                                              |
| Indoor and outdoor max Tilt Rating (Fore and Aft / Side-to-Side) |         | 3°/2°                                                                                                                |
| Wheels                                                           |         | - 7-                                                                                                                 |
| Tires type                                                       |         | Foam-filled                                                                                                          |
| Drive wheels (front / rear)                                      |         | 2 / 2                                                                                                                |
| Steering wheels (front / rear)                                   |         | 2 / 0                                                                                                                |
| Braking wheels (front / rear)                                    |         | 2/2                                                                                                                  |
| Engine/Battery                                                   |         | <u>-, -</u>                                                                                                          |
| Engine brand / model                                             |         | Kubota - D1105                                                                                                       |
| Engine norm                                                      |         | Tier 4 final                                                                                                         |
| I.C. Engine power rating / Power                                 |         | 25 Hp / 18.50 kW                                                                                                     |
| Miscellaneous                                                    |         | 2011, 7 10100 1111                                                                                                   |
| Ground Pressure                                                  |         | 5.44 dan/cm2                                                                                                         |
| Hydraulic tank capacity                                          |         | 68.10 I                                                                                                              |
| Fuel tank                                                        |         | 37.90                                                                                                                |
| Sound pressure level (platform work station) (LpA)               |         | 79 dB                                                                                                                |
| Vibration on hands/arms                                          |         | < 2.50 m/s <sup>2</sup>                                                                                              |
| Standards compliance                                             |         |                                                                                                                      |
| This machine is in compliance with:                              |         | European directives: 2006/42/EC- Machinery<br>(revised EN280:2013) - 2004/108/EC (EMC) -<br>2006/95/EC (Low voltage) |