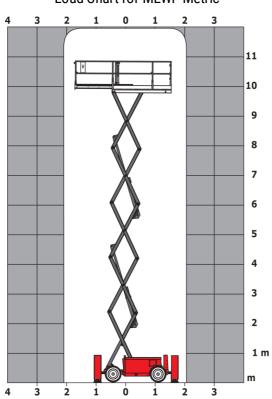

|
| Vibration on hands/arms                                          |         | < 2.50 m/s <sup>2</sup>                                                                                              |
| Standards compliance                                             |         |                                                                                                                      |
| This machine is in compliance with:                              |         | European directives: 2006/42/EC- Machinery<br>(revised EN280:2013) - 2004/108/EC (EMC) -<br>2006/95/EC (Low voltage) |

<sup>\*\*\*</sup> With folded guardrail

### 120 SC - Load chart

#### Load Chart for MEWP Metric



### 120 SC - Dimensional drawing







## **Equipment**

| Standard                                                                    |
|-----------------------------------------------------------------------------|
| 230V Predisposition                                                         |
| 4 wheel drive                                                               |
| Anti-slip platform surface                                                  |
| Audible alarm and illuminated indicator lamp (leveling, overload, lowering) |
| CAN bus technology                                                          |
| Emergency stop button in platform and on frame                              |
| Fixed anti-shearing protection                                              |
| Fold-away guard ra