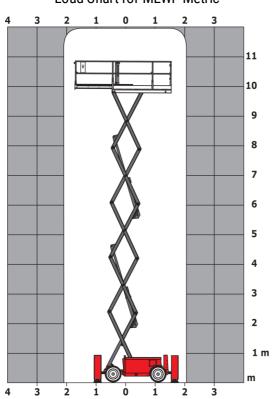

|
| Vibration on hands/arms                                          |         | < 2.50 m/s²                                                                                                          |
| Standards compliance                                             |         |                                                                                                                      |
| This machine is in compliance with:                              |         | European directives: 2006/42/EC· Machinery<br>(revised EN280:2013) - 2004/108/EC (EMC) -<br>2006/95/EC (Low voltage) |

<sup>\*\*\*</sup> With folded guardrail

### 120 SC - Load chart

#### Load Chart for MEWP Metric



### 120 SC - Dimensional drawing



## **Equipment**

| Standard                                                                    |
|-----------------------------------------------------------------------------|
| 230V Predisposition                                                         |
| 4 wheel drive                                                               |
| Anti-slip platform surface                                                  |
| Audible alarm and illuminated indicator lamp (leveling, overload, lowering) |
| CAN bus technology                                                          |
| Emergency stop button in platform and on frame                              |
| Fixed anti-shearing protection                                              |
| Fold-away guard rails