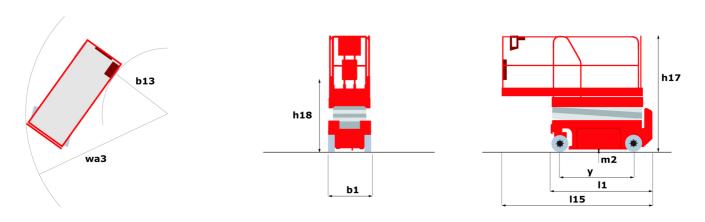

# 120 SC

|                                                                  | 120 SC  | Created on June 14, 2025 at 11:47 AM UTC                                                                             |
|------------------------------------------------------------------|---------|----------------------------------------------------------------------------------------------------------------------|
| Capacities                                                       |         | Metric                                                                                                               |
| Working height                                                   | h21     | 11.75 m                                                                                                              |
| Platform height                                                  | h7      | 9.96 m                                                                                                               |
| Platform capacity                                                | Q       | 454 kg                                                                                                               |
| Max. capacity on the extension deck                              |         | 136 kg                                                                                                               |
| Number of people (indoor / outdoor)                              |         | 4/2                                                                                                                  |
| Weight and dimensions                                            |         |                                                                                                                      |
| Platform weight*                                                 |         | 3857 kg                                                                                                              |
| Platform dimensions (length x width)                             | lp / ep | 2.79 m x 1.60 m                                                                                                      |
| Platform dimensions with extension (length)                      |         | 4.31 m                                                                                                               |
| Overall length                                                   | l1      | 3.76 m                                                                                                               |
| Overall width                                                    | b1      | 1.75 m                                                                                                               |
| Overall height                                                   | h17     | 2.59 m                                                                                                               |
| Overall height (stowed)                                          | h18 *** | 1.92 m                                                                                                               |
| Overall length with platform extension                           | l15     | 4.81 m                                                                                                               |
| External turning radius                                          | Wa3     | 4.60 m                                                                                                               |
| Ground clearance at centre of wheelbase                          | m2      | 0.24 m                                                                                                               |
| Wheelbase                                                        | V       | 2.29 m                                                                                                               |
| Performances                                                     |         |                                                                                                                      |
| Drive speed - stowed                                             |         | 5.60 km/h                                                                                                            |
| Drive speed - raised                                             |         | 0.40 km/h                                                                                                            |
| Raise speed (laden) / Lower speed (laden)                        |         | 42 s / 28 s                                                                                                          |
| Gradeability                                                     |         | 30 %                                                                                                                 |
| Max outrigger leveling front uphill / back uphill                |         | 5.30 ° / 4.20 °                                                                                                      |
| Max outrigger leveling side to side                              |         | 11.70 °                                                                                                              |
| Indoor and outdoor max Tilt Rating (Fore and Aft / Side-to-Side) |         | 3°/2°                                                                                                                |
| Wheels                                                           |         |                                                                                                                      |
| Tires type                                                       |         | Foam-filled                                                                                                          |
| Drive wheels (front / rear)                                      |         | 2 / 2                                                                                                                |
| Steering wheels (front / rear)                                   |         | 2 / 0                                                                                                                |
| Braking wheels (front / rear)                                    |         | 2 / 2                                                                                                                |
| Engine/Battery                                                   |         |                                                                                                                      |
| Engine brand / model                                             |         | Kubota - D1105                                                                                                       |
| Engine norm                                                      |         | Tier 4 final                                                                                                         |
| I.C. Engine power rating / Power                                 |         | 25 Hp / 18.50 kW                                                                                                     |
| Miscellaneous                                                    |         |                                                                                                                      |
| Ground Pressure                                                  |         | 5.44 dan/cm2                                                                                                         |
| Hydraulic tank capacity                                          |         | 68.10 l                                                                                                              |
| Fuel tank                                                        |         | 37.90 l                                                                                                              |
| Sound pressure level (platform work station) (LpA)               |         | 79 dB                                                                                                                |
| Vibration on hands/arms                                          |         | < 2.50 m/s²                                                                                                          |
| Standards compliance                                             |         |                                                                                                                      |
| This machine is in compliance with:                              |         | European directives: 2006/42/EC· Machinery<br>(revised EN280:2013) - 2004/108/EC (EMC) -<br>2006/95/EC (Low voltage) |

### 120 SC - Dimensional drawing