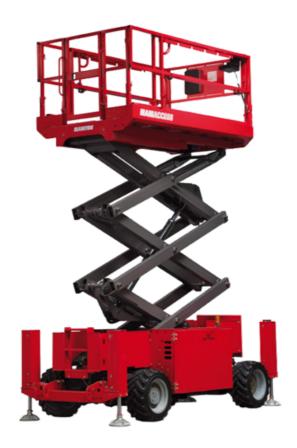

# 120 SC

|                                                                  | 120 SC  | Created on June 14, 2025 at 11:47 AM UTC                                                                             |
|------------------------------------------------------------------|---------|----------------------------------------------------------------------------------------------------------------------|
| Capacities                                                       |         | Metric                                                                                                               |
| Working height                                                   | h21     | 11.75 m                                                                                                              |
| Platform height                                                  | h7      | 9.96 m                                                                                                               |
| Platform capacity                                                | Q       | 454 kg                                                                                                               |
| Max. capacity on the extension deck                              |         | 136 kg                                                                                                               |
| Number of people (indoor / outdoor)                              |         | 4/2                                                                                                                  |
| Weight and dimensions                                            |         |                                                                                                                      |
| Platform weight*                                                 |         | 3857 kg                                                                                                              |
| Platform dimensions (length x width)                             | lp / ep | 2.79 m x 1.60 m                                                                                                      |
| Platform dimensions with extension (length)                      |         | 4.31 m                                                                                                               |
| Overall length                                                   | l1      | 3.76 m                                                                                                               |
| Overall width                                                    | b1      | 1.75 m                                                                                                               |
| Overall height                                                   | h17     | 2.59 m                                                                                                               |
| Overall height (stowed)                                          | h18 *** | 1.92 m                                                                                                               |
| Overall length with platform extension                           | l15     | 4.81 m                                                                                                               |
| External turning radius                                          | Wa3     | 4.60 m                                                                                                               |
| Ground clearance at centre of wheelbase                          | m2      | 0.24 m                                                                                                               |
| Wheelbase                                                        | V       | 2.29 m                                                                                                               |
| Performances                                                     |         |                                                                                                                      |
| Drive speed - stowed                                             |         | 5.60 km/h                                                                                                            |
| Drive speed - raised                                             |         | 0.40 km/h                                                                                                            |
| Raise speed (laden) / Lower speed (laden)                        |         | 42 s / 28 s                                                                                                          |
| Gradeability                                                     |         | 30 %                                                                                                                 |
| Max outrigger leveling front uphill / back uphill                |         | 5.30 ° / 4.20 °                                                                                                      |
| Max outrigger leveling side to side                              |         | 11.70 °                                                                                                              |
| Indoor and outdoor max Tilt Rating (Fore and Aft / Side-to-Side) |         | 3°/2°                                                                                                                |
| Wheels                                                           |         |                                                                                                                      |
| Tires type                                                       |         | Foam-filled                                                                                                          |
| Drive wheels (front / rear)                                      |         | 2 / 2                                                                                                                |
| Steering wheels (front / rear)                                   |         | 2 / 0                                                                                                                |
| Braking wheels (front / rear)                                    |         | 2 / 2                                                                                                                |
| Engine/Battery                                                   |         |                                                                                                                      |
| Engine brand / model                                             |         | Kubota - D1105                                                                                                       |
| Engine norm                                                      |         | Tier 4 final                                                                                                         |
| I.C. Engine power rating / Power                                 |         | 25 Hp / 18.50 kW                                                                                                     |
| Miscellaneous                                                    |         |                                                                                                                      |
| Ground Pressure                                                  |         | 5.44 dan/cm2                                                                                                         |
| Hydraulic tank capacity                                          |         | 68.10 l                                                                                                              |
| Fuel tank                                                        |         | 37.90 l                                                                                                              |
| Sound pressure level (platform work station) (LpA)               |         | 79 dB                                                                                                                |
| Vibration on hands/arms                                          |         | < 2.50 m/s²                                                                                                          |
| Standards compliance                                             |         |                                                                                                                      |
| This machine is in compliance with:                              |         | European directives: 2006/42/EC· Machinery<br>(revised EN280:2013) - 2004/108/EC (EMC) -<br>2006/95/EC (Low voltage) |