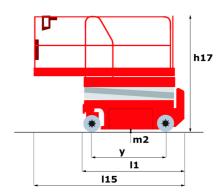

# 120 SC

|                                                                  | 12050   | 120 sc Created on June 3, 2025 at 7:46 AM UT                                                                         |  |
|------------------------------------------------------------------|---------|----------------------------------------------------------------------------------------------------------------------|--|
| Capacities                                                       |         | Metric                                                                                                               |  |
| Working height                                                   | h21     | 11.75 m                                                                                                              |  |
| Platform height                                                  | h7      | 9.96 m                                                                                                               |  |
| Platform capacity                                                | Q       | 454 kg                                                                                                               |  |
| Max. capacity on the extension deck                              |         | 136 kg                                                                                                               |  |
| Number of people (indoor / outdoor)                              |         | 4/2                                                                                                                  |  |
| Weight and dimensions                                            |         |                                                                                                                      |  |
| Platform weight*                                                 |         | 3857 kg                                                                                                              |  |
| Platform dimensions (length x width)                             | lp / ep | 2.79 m x 1.60 m                                                                                                      |  |
| Platform dimensions with extension (length)                      |         | 4.31 m                                                                                                               |  |
| Overall length                                                   | l1      | 3.76 m                                                                                                               |  |
| Overall width                                                    | b1      | 1.75 m                                                                                                               |  |
| Overall height                                                   | h17     | 2.59 m                                                                                                               |  |
| Overall height (stowed)                                          | h18 *** | 1.92 m                                                                                                               |  |
| Overall length with platform extension                           | l15     | 4.81 m                                                                                                               |  |
| External turning radius                                          | Wa3     | 4.60 m                                                                                                               |  |
| Ground clearance at centre of wheelbase                          | m2      | 0.24 m                                                                                                               |  |
| Wheelbase                                                        | у       | 2.29 m                                                                                                               |  |
| Performances                                                     |         |                                                                                                                      |  |
| Drive speed - stowed                                             |         | 5.60 km/h                                                                                                            |  |
| Drive speed - raised                                             |         | 0.40 km/h                                                                                                            |  |
| Raise speed (laden) / Lower speed (laden)                        |         | 42 s / 28 s                                                                                                          |  |
| Gradeability                                                     |         | 30 %                                                                                                                 |  |
| Max outrigger leveling front uphill / back uphill                |         | 5.30 ° / 4.20 °                                                                                                      |  |
| Max outrigger leveling side to side                              |         | 11.70 °                                                                                                              |  |
| Indoor and outdoor max Tilt Rating (Fore and Aft / Side-to-Side) |         | 3°/2°                                                                                                                |  |
| Wheels                                                           |         |                                                                                                                      |  |
| Tires type                                                       |         | Foam-filled                                                                                                          |  |
| Drive wheels (front / rear)                                      |         | 2/2                                                                                                                  |  |
| Steering wheels (front / rear)                                   |         | 2/0                                                                                                                  |  |
| Braking wheels (front / rear)                                    |         | 2/2                                                                                                                  |  |
| Engine/Battery                                                   |         |                                                                                                                      |  |
| Engine brand / model                                             |         | Kubota - D1105                                                                                                       |  |
| Engine norm                                                      |         | Tier 4 final                                                                                                         |  |
| I.C. Engine power rating / Power                                 |         | 25 Hp / 18.50 kW                                                                                                     |  |
| Miscellaneous                                                    |         |                                                                                                                      |  |
| Ground Pressure                                                  |         | 5.44 dan/cm2                                                                                                         |  |
| Hydraulic tank capacity                                          |         | 68.10 I                                                                                                              |  |
| Fuel tank                                                        |         | 37.90 I                                                                                                              |  |
| Sound pressure level (platform work station) (LpA)               |         | 79 dB                                                                                                                |  |
| Vibration on hands/arms                                          |         | < 2.50 m/s <sup>2</sup>                                                                                              |  |
| Standards compliance                                             |         |                                                                                                                      |  |
| This machine is in compliance with:                              |         | European directives: 2006/42/EC- Machinery<br>(revised EN280:2013) - 2004/108/EC (EMC) -<br>2006/95/EC (Low voltage) |  |

### 120 SC - Dimensional drawing