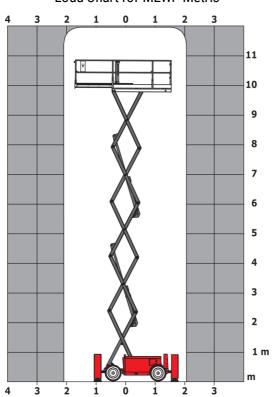

|  |
| Vibration on hands/arms                                          |         | < 2.50 m/s <sup>2</sup>                                                                                              |  |
| Standards compliance                                             |         |                                                                                                                      |  |
| This machine is in compliance with:                              |         | European directives: 2006/42/EC- Machinery<br>(revised EN280:2013) - 2004/108/EC (EMC) -<br>2006/95/EC (Low voltage) |  |

<sup>\*\*\*</sup> With folded guardrail

### 120 SC - Load chart

#### Load Chart for MEWP Metric



### 120 SC - Dimensional drawing







## **Equipment**

| Standard                                                                    |
|-----------------------------------------------------------------------------|
| 230V Predisposition                                                         |
| 4 wheel drive                                                               |
| Anti-slip platform surface                                                  |
| Audible alarm and illuminated indicator lamp (leveling, overload, lowering) |
| CAN bus technology                                                          |
| Emergency stop button in platform and on frame                              |
| Fixed anti-shearing protection                                              |
| Fold-away guard ra