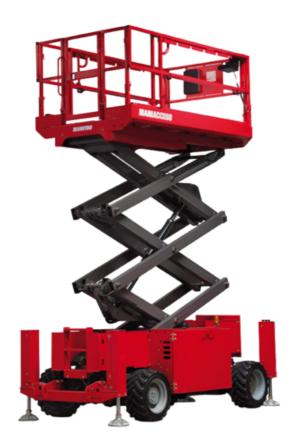

# 120 SC

|                                                                  | 12050   | 120 sc Created on June 3, 2025 at 7:46 AM UT                                                                         |  |
|------------------------------------------------------------------|---------|----------------------------------------------------------------------------------------------------------------------|--|
| Capacities                                                       |         | Metric                                                                                                               |  |
| Working height                                                   | h21     | 11.75 m                                                                                                              |  |
| Platform height                                                  | h7      | 9.96 m                                                                                                               |  |
| Platform capacity                                                | Q       | 454 kg                                                                                                               |  |
| Max. capacity on the extension deck                              |         | 136 kg                                                                                                               |  |
| Number of people (indoor / outdoor)                              |         | 4/2                                                                                                                  |  |
| Weight and dimensions                                            |         |                                                                                                                      |  |
| Platform weight*                                                 |         | 3857 kg                                                                                                              |  |
| Platform dimensions (length x width)                             | lp / ep | 2.79 m x 1.60 m                                                                                                      |  |
| Platform dimensions with extension (length)                      |         | 4.31 m                                                                                                               |  |
| Overall length                                                   | l1      | 3.76 m                                                                                                               |  |
| Overall width                                                    | b1      | 1.75 m                                                                                                               |  |
| Overall height                                                   | h17     | 2.59 m                                                                                                               |  |
| Overall height (stowed)                                          | h18 *** | 1.92 m                                                                                                               |  |
| Overall length with platform extension                           | l15     | 4.81 m                                                                                                               |  |
| External turning radius                                          | Wa3     | 4.60 m                                                                                                               |  |
| Ground clearance at centre of wheelbase                          | m2      | 0.24 m                                                                                                               |  |
| Wheelbase                                                        | у       | 2.29 m                                                                                                               |  |
| Performances                                                     |         |                                                                                                                      |  |
| Drive speed - stowed                                             |         | 5.60 km/h                                                                                                            |  |
| Drive speed - raised                                             |         | 0.40 km/h                                                                                                            |  |
| Raise speed (laden) / Lower speed (laden)                        |         | 42 s / 28 s                                                                                                          |  |
| Gradeability                                                     |         | 30 %                                                                                                                 |  |
| Max outrigger leveling front uphill / back uphill                |         | 5.30 ° / 4.20 °                                                                                                      |  |
| Max outrigger leveling side to side                              |         | 11.70 °                                                                                                              |  |
| Indoor and outdoor max Tilt Rating (Fore and Aft / Side-to-Side) |         | 3°/2°                                                                                                                |  |
| Wheels                                                           |         |                                                                                                                      |  |
| Tires type                                                       |         | Foam-filled                                                                                                          |  |
| Drive wheels (front / rear)                                      |         | 2/2                                                                                                                  |  |
| Steering wheels (front / rear)                                   |         | 2/0                                                                                                                  |  |
| Braking wheels (front / rear)                                    |         | 2/2                                                                                                                  |  |
| Engine/Battery                                                   |         |                                                                                                                      |  |
| Engine brand / model                                             |         | Kubota - D1105                                                                                                       |  |
| Engine norm                                                      |         | Tier 4 final                                                                                                         |  |
| I.C. Engine power rating / Power                                 |         | 25 Hp / 18.50 kW                                                                                                     |  |
| Miscellaneous                                                    |         |                                                                                                                      |  |
| Ground Pressure                                                  |         | 5.44 dan/cm2                                                                                                         |  |
| Hydraulic tank capacity                                          |         | 68.10 I                                                                                                              |  |
| Fuel tank                                                        |         | 37.90 I                                                                                                              |  |
| Sound pressure level (platform work station) (LpA)               |         | 79 dB                                                                                                                |  |
| Vibration on hands/arms                                          |         | < 2.50 m/s <sup>2</sup>                                                                                              |  |
| Standards compliance                                             |         |                                                                                                                      |  |
| This machine is in compliance with:                              |         | European directives: 2006/42/EC- Machinery<br>(revised EN280:2013) - 2004/108/EC (EMC) -<br>2006/95/EC (Low voltage) |  |