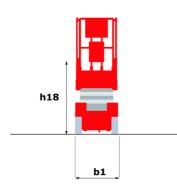

### 120 SC - Dimensional drawing

# 120 SC

|                                                                  | 12050   | 120 sc Created on June 3, 2025 at 7:46 AM UT                                                                         |  |
|------------------------------------------------------------------|---------|----------------------------------------------------------------------------------------------------------------------|--|
| Capacities                                                       |         | Metric                                                                                                               |  |
| Working height                                                   | h21     | 11.75 m                                                                                                              |  |
| Platform height                                                  | h7      | 9.96 m                                                                                                               |  |
| Platform capacity                                                | Q       | 454 kg                                                                                                               |  |
| Max. capacity on the extension deck                              |         | 136 kg                                                                                                               |  |
| Number of people (indoor / outdoor)                              |         | 4/2                                                                                                                  |  |
| Weight and dimensions                                            |         |                                                                                                                      |  |
| Platform weight*                                                 |         | 3857 kg                                                                                                              |  |
| Platform dimensions (length x width)                             | lp / ep | 2.79 m x 1.60 m                                                                                                      |  |
| Platform dimensions with extension (length)                      |         | 4.31 m                                                                                                               |  |
| Overall length                                                   | l1      | 3.76 m                                                                                                               |  |
| Overall width                                                    | b1      | 1.75 m                                                                                                               |  |
| Overall height                                                   | h17     | 2.59 m                                                                                                               |  |
| Overall height (stowed)                                          | h18 *** | 1.92 m                                                                                                               |  |
| Overall length with platform extension                           | l15     | 4.81 m                                                                                                               |  |
| External turning radius                                          | Wa3     | 4.60 m                                                                                                               |  |
| Ground clearance at centre of wheelbase                          | m2      | 0.24 m                                                                                                               |  |
| Wheelbase                                                        | у       | 2.29 m                                                                                                               |  |
| Performances                                                     |         |                                                                                                                      |  |
| Drive speed - stowed                                             |         | 5.60 km/h                                                                                                            |  |
| Drive speed - raised                                             |         | 0.40 km/h                                                                                                            |  |
| Raise speed (laden) / Lower speed (laden)                        |         | 42 s / 28 s                                                                                                          |  |
| Gradeability                                                     |         | 30 %                                                                                                                 |  |
| Max outrigger leveling front uphill / back uphill                |         | 5.30 ° / 4.20 °                                                                                                      |  |
| Max outrigger leveling side to side                              |         | 11.70 °                                                                                                              |  |
| Indoor and outdoor max Tilt Rating (Fore and Aft / Side-to-Side) |         | 3°/2°                                                                                                                |  |
| Wheels                                                           |         |                                                                                                                      |  |
| Tires type                                                       |         | Foam-filled                                                                                                          |  |
| Drive wheels (front / rear)                                      |         | 2/2                                                                                                                  |  |
| Steering wheels (front / rear)                                   |         | 2/0                                                                                                                  |  |
| Braking wheels (front / rear)                                    |         | 2/2                                                                                                                  |  |
| Engine/Battery                                                   |         |                                                                                                                      |  |
| Engine brand / model                                             |         | Kubota - D1105                                                                                                       |  |
| Engine norm                                                      |         | Tier 4 final                                                                                                         |  |
| I.C. Engine power rating / Power                                 |         | 25 Hp / 18.50 kW                                                                                                     |  |
| Miscellaneous                                                    |         |                                                                                                                      |  |
| Ground Pressure                                                  |         | 5.44 dan/cm2                                                                                                         |  |
| Hydraulic tank capacity                                          |         | 68.10 I                                                                                                              |  |
| Fuel tank                                                        |         | 37.90 I                                                                                                              |  |
| Sound pressure level (platform work station) (LpA)               |         | 79 dB                                                                                                                |  |
| Vibration on hands/arms                                          |         | < 2.50 m/s <sup>2</sup>                                                                                              |  |
| Standards compliance                                             |         |                                                                                                                      |  |
| This machine is in compliance with:                              |         | European directives: 2006/42/EC- Machinery<br>(revised EN280:2013) - 2004/108/EC (EMC) -<br>2006/95/EC (Low voltage) |  |