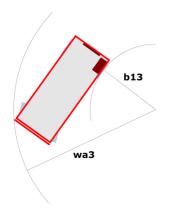

### 120 SC - Dimensional drawing

# 120 SC

|                                                                  | 12050   | 120 sc Created on June 3, 2025 at 7:46 AM UT                                                                         |  |
|------------------------------------------------------------------|---------|----------------------------------------------------------------------------------------------------------------------|--|
| Capacities                                                       |         | Metric                                                                                                               |  |
| Working height                                                   | h21     | 11.75 m                                                                                                              |  |
| Platform height                                                  | h7      | 9.96 m                                                                                                               |  |
| Platform capacity                                                | Q       | 454 kg                                                                                                               |  |
| Max. capacity on the extension deck                              |         | 136 kg                                                                                                               |  |
| Number of people (indoor / outdoor)                              |         | 4/2                                                                                                                  |  |
| Weight and dimensions                                            |         |                                                                                                                      |  |
| Platform weight*                                                 |         | 3857 kg                                                                                                              |  |
| Platform dimensions (length x width)                             | lp / ep | 2.79 m x 1.60 m                                                                                                      |  |
| Platform dimensions with extension (length)                      |         | 4.31 m                                                                                                               |  |
| Overall length                                                   | l1      | 3.76 m                                                                                                               |  |
| Overall width                                                    | b1      | 1.75 m                                                                                                               |  |
| Overall height                                                   | h17     | 2.59 m                                                                                                               |  |
| Overall height (stowed)                                          | h18 *** | 1.92 m                                                                                                               |  |
| Overall length with platform extension                           | l15     | 4.81 m                                                                                                               |  |
| External turning radius                                          | Wa3     | 4.60 m                                                                                                               |  |
| Ground clearance at centre of wheelbase                          | m2      | 0.24 m                                                                                                               |  |
| Wheelbase                                                        | у       | 2.29 m                                                                                                               |  |
| Performances                                                     |         |                                                                                                                      |  |
| Drive speed - stowed                                             |         | 5.60 km/h                                                                                                            |  |
| Drive speed - raised                                             |         | 0.40 km/h                                                                                                            |  |
| Raise speed (laden) / Lower speed (laden)                        |         | 42 s / 28 s                                                                                                          |  |
| Gradeability                                                     |         | 30 %                                                                                                                 |  |
| Max outrigger leveling front uphill / back uphill                |         | 5.30 ° / 4.20 °                                                                                                      |  |
| Max outrigger leveling side to side                              |         | 11.70 °                                                                                                              |  |
| Indoor and outdoor max Tilt Rating (Fore and Aft / Side-to-Side) |         | 3°/2°                                                                                                                |  |
| Wheels                                                           |         |                                                                                                                      |  |
| Tires type                                                       |         | Foam-filled                                                                                                          |  |
| Drive wheels (front / rear)                                      |         | 2/2                                                                                                                  |  |
| Steering wheels (front / rear)                                   |         | 2/0                                                                                                                  |  |
| Braking wheels (front / rear)                                    |         | 2/2                                                                                                                  |  |
| Engine/Battery                                                   |         |                                                                                                                      |  |
| Engine brand / model                                             |         | Kubota - D1105                                                                                                       |  |
| Engine norm                                                      |         | Tier 4 final                                                                                                         |  |
| I.C. Engine power rating / Power                                 |         | 25 Hp / 18.50 kW                                                                                                     |  |
| Miscellaneous                                                    |         |                                                                                                                      |  |
| Ground Pressure                                                  |         | 5.44 dan/cm2                                                                                                         |  |
| Hydraulic tank capacity                                          |         | 68.10 I                                                                                                              |  |
| Fuel tank                                                        |         | 37.90 I                                                                                                              |  |
| Sound pressure level (platform work station) (LpA)               |         | 79 dB                                                                                                                |  |
| Vibration on hands/arms                                          |         | < 2.50 m/s <sup>2</sup>                                                                                              |  |
| Standards compliance                                             |         |                                                                                                                      |  |
| This machine is in compliance with:                              |         | European directives: 2006/42/EC- Machinery<br>(revised EN280:2013) - 2004/108/EC (EMC) -<br>2006/95/EC (Low voltage) |  |