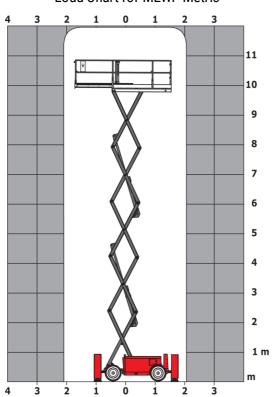

|
| Vibration on hands/arms                                          |         | < 2.50 m/s <sup>2</sup>                                                                                              |
| Standards compliance                                             |         |                                                                                                                      |
| This machine is in compliance with:                              |         | European directives: 2006/42/EC- Machinery<br>(revised EN280:2013) - 2004/108/EC (EMC) -<br>2006/95/EC (Low voltage) |

<sup>\*\*\*</sup> With folded guardrail

### 120 SC - Load chart

#### Load Chart for MEWP Metric



h17

### 120 SC - Dimensional drawing



## **Equipment**

| Standard                                                                    |
|-----------------------------------------------------------------------------|
| 230V Predisposition                                                         |
| 4 wheel drive                                                               |
| Anti-slip platform surface                                                  |
| Audible alarm and illuminated indicator lamp (leveling, overload, lowering) |
| CAN bus technology                                                          |
| Emergency stop button in platform and on frame                              |
| Fixed anti-shearing protection                                              |
| Fold-away guard r