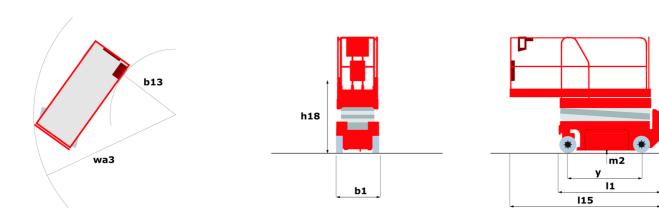

### 120 SC - Dimensional drawing

# 120 SC

|                                                                  | 120 SC  | Created on May 25, 2025 at 6:05 PM UTC                                                                               |
|------------------------------------------------------------------|---------|----------------------------------------------------------------------------------------------------------------------|
| Capacities                                                       |         | Metric                                                                                                               |
| Working height                                                   | h21     | 11.75 m                                                                                                              |
| Platform height                                                  | h7      | 9.96 m                                                                                                               |
| Platform capacity                                                | Q       | 454 kg                                                                                                               |
| Max. capacity on the extension deck                              |         | 136 kg                                                                                                               |
| Number of people (indoor / outdoor)                              |         | 4 / 2                                                                                                                |
| Weight and dimensions                                            |         |                                                                                                                      |
| Platform weight*                                                 |         | 3857 kg                                                                                                              |
| Platform dimensions (length x width)                             | lp / ep | 2.79 m x 1.60 m                                                                                                      |
| Platform dimensions with extension (length)                      |         | 4.31 m                                                                                                               |
| Overall length                                                   | l1      | 3.76 m                                                                                                               |
| Overall width                                                    | b1      | 1.75 m                                                                                                               |
| Overall height                                                   | h17     | 2.59 m                                                                                                               |
| Overall height (stowed)                                          | h18 *** | 1.92 m                                                                                                               |
| Overall length with platform extension                           | l15     | 4.81 m                                                                                                               |
| External turning radius                                          | Wa3     | 4.60 m                                                                                                               |
| Ground clearance at centre of wheelbase                          | m2      | 0.24 m                                                                                                               |
| Wheelbase                                                        | V       | 2.29 m                                                                                                               |
| Performances                                                     |         |                                                                                                                      |
| Drive speed - stowed                                             |         | 5.60 km/h                                                                                                            |
| Drive speed - raised                                             |         | 0.40 km/h                                                                                                            |
| Raise speed (laden) / Lower speed (laden)                        |         | 42 s / 28 s                                                                                                          |
| Gradeability                                                     |         | 30 %                                                                                                                 |
| Max outrigger leveling front uphill / back uphill                |         | 5.30 ° / 4.20 °                                                                                                      |
| Max outrigger leveling side to side                              |         | 11.70 °                                                                                                              |
| Indoor and outdoor max Tilt Rating (Fore and Aft / Side-to-Side) |         | 3°/2°                                                                                                                |
| Wheels                                                           |         |                                                                                                                      |
| Tires type                                                       |         | Foam-filled                                                                                                          |
| Drive wheels (front / rear)                                      |         | 2/2                                                                                                                  |
| Steering wheels (front / rear)                                   |         | 2/0                                                                                                                  |
| Braking wheels (front / rear)                                    |         | 2/2                                                                                                                  |
| Engine/Battery                                                   |         |                                                                                                                      |
| Engine brand / model                                             |         | Kubota - D1105                                                                                                       |
| Engine norm                                                      |         | Tier 4 final                                                                                                         |
| I.C. Engine power rating / Power                                 |         | 25 Hp / 18.50 kW                                                                                                     |
| Miscellaneous                                                    |         |                                                                                                                      |
| Ground Pressure                                                  |         | 5.44 dan/cm2                                                                                                         |
| Hydraulic tank capacity                                          |         | 68.10 l                                                                                                              |
| Fuel tank                                                        |         | 37.90 l                                                                                                              |
| Sound pressure level (platform work station) (LpA)               |         | 79 dB                                                                                                                |
| Vibration on hands/arms                                          |         | < 2.50 m/s <sup>2</sup>                                                                                              |
| Standards compliance                                             |         |                                                                                                                      |
| This machine is in compliance with:                              |         | European directives: 2006/42/EC- Machinery<br>(revised EN280:2013) - 2004/108/EC (EMC) -<br>2006/95/EC (Low voltage) |