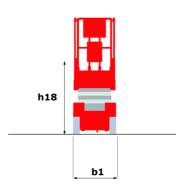

### 120 SC - Dimensional drawing

# 120 SC

|                                                                  | 120 sc Created on June 17, 2025 at 11:46 AM UTC |                                                                                                                      |
|------------------------------------------------------------------|-------------------------------------------------|----------------------------------------------------------------------------------------------------------------------|
| Capacities                                                       |                                                 | Metric                                                                                                               |
| Working height                                                   | h21                                             | 11.75 m                                                                                                              |
| Platform height                                                  | h7                                              | 9.96 m                                                                                                               |
| Platform capacity                                                | Q                                               | 454 kg                                                                                                               |
| Max. capacity on the extension deck                              |                                                 | 136 kg                                                                                                               |
| Number of people (indoor / outdoor)                              |                                                 | 4 / 2                                                                                                                |
| Weight and dimensions                                            |                                                 |                                                                                                                      |
| Platform weight*                                                 |                                                 | 3857 kg                                                                                                              |
| Platform dimensions (length x width)                             | lp / ep                                         | 2.79 m x 1.60 m                                                                                                      |
| Platform dimensions with extension (length)                      |                                                 | 4.31 m                                                                                                               |
| Overall length                                                   | l1                                              | 3.76 m                                                                                                               |
| Overall width                                                    | b1                                              | 1.75 m                                                                                                               |
| Overall height                                                   | h17                                             | 2.59 m                                                                                                               |
| Overall height (stowed)                                          | h18 ***                                         | 1.92 m                                                                                                               |
| Overall length with platform extension                           | I15                                             | 4.81 m                                                                                                               |
| External turning radius                                          | Wa3                                             | 4.60 m                                                                                                               |
| Ground clearance at centre of wheelbase                          | m2                                              | 0.24 m                                                                                                               |
| Wheelbase                                                        | у                                               | 2.29 m                                                                                                               |
| Performances                                                     |                                                 |                                                                                                                      |
| Drive speed - stowed                                             |                                                 | 5.60 km/h                                                                                                            |
| Drive speed - raised                                             |                                                 | 0.40 km/h                                                                                                            |
| Raise speed (laden) / Lower speed (laden)                        |                                                 | 42 s / 28 s                                                                                                          |
| Gradeability                                                     |                                                 | 30 %                                                                                                                 |
| Max outrigger leveling front uphill / back uphill                |                                                 | 5.30 ° / 4.20 °                                                                                                      |
| Max outrigger leveling side to side                              |                                                 | 11.70 °                                                                                                              |
| Indoor and outdoor max Tilt Rating (Fore and Aft / Side-to-Side) |                                                 | 3°/2°                                                                                                                |
| Wheels                                                           |                                                 |                                                                                                                      |
| Tires type                                                       |                                                 | Foam-filled                                                                                                          |
| Drive wheels (front / rear)                                      |                                                 | 2 / 2                                                                                                                |
| Steering wheels (front / rear)                                   |                                                 | 2 / 0                                                                                                                |
| Braking wheels (front / rear)                                    |                                                 | 2/2                                                                                                                  |
| Engine/Battery                                                   |                                                 |                                                                                                                      |
| Engine brand / model                                             |                                                 | Kubota - D1105                                                                                                       |
| Engine norm                                                      |                                                 | Tier 4 final                                                                                                         |
| I.C. Engine power rating / Power                                 |                                                 | 25 Hp / 18.50 kW                                                                                                     |
| Miscellaneous                                                    |                                                 |                                                                                                                      |
| Ground Pressure                                                  |                                                 | 5.44 dan/cm2                                                                                                         |
| Hydraulic tank capacity                                          |                                                 | 68.10 I                                                                                                              |
| Fuel tank                                                        |                                                 | 37.90 l                                                                                                              |
| Sound pressure level (platform work station) (LpA)               |                                                 | 79 dB                                                                                                                |
| Vibration on hands/arms                                          |                                                 | < 2.50 m/s²                                                                                                          |
| Standards compliance                                             |                                                 |                                                                                                                      |
| This machine is in compliance with:                              |                                                 | European directives: 2006/42/EC- Machinery<br>(revised EN280:2013) - 2004/108/EC (EMC) -<br>2006/95/EC (Low voltage) |