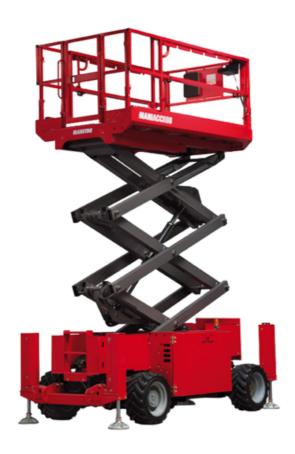

# 120 SC

|                                                                  | 120 sc Created on June 17, 2025 at 11:46 AM UTC |                                                                                                                      |
|------------------------------------------------------------------|-------------------------------------------------|----------------------------------------------------------------------------------------------------------------------|
| Capacities                                                       |                                                 | Metric                                                                                                               |
| Working height                                                   | h21                                             | 11.75 m                                                                                                              |
| Platform height                                                  | h7                                              | 9.96 m                                                                                                               |
| Platform capacity                                                | Q                                               | 454 kg                                                                                                               |
| Max. capacity on the extension deck                              |                                                 | 136 kg                                                                                                               |
| Number of people (indoor / outdoor)                              |                                                 | 4 / 2                                                                                                                |
| Weight and dimensions                                            |                                                 |                                                                                                                      |
| Platform weight*                                                 |                                                 | 3857 kg                                                                                                              |
| Platform dimensions (length x width)                             | lp / ep                                         | 2.79 m x 1.60 m                                                                                                      |
| Platform dimensions with extension (length)                      |                                                 | 4.31 m                                                                                                               |
| Overall length                                                   | l1                                              | 3.76 m                                                                                                               |
| Overall width                                                    | b1                                              | 1.75 m                                                                                                               |
| Overall height                                                   | h17                                             | 2.59 m                                                                                                               |
| Overall height (stowed)                                          | h18 ***                                         | 1.92 m                                                                                                               |
| Overall length with platform extension                           | I15                                             | 4.81 m                                                                                                               |
| External turning radius                                          | Wa3                                             | 4.60 m                                                                                                               |
| Ground clearance at centre of wheelbase                          | m2                                              | 0.24 m                                                                                                               |
| Wheelbase                                                        | у                                               | 2.29 m                                                                                                               |
| Performances                                                     |                                                 |                                                                                                                      |
| Drive speed - stowed                                             |                                                 | 5.60 km/h                                                                                                            |
| Drive speed - raised                                             |                                                 | 0.40 km/h                                                                                                            |
| Raise speed (laden) / Lower speed (laden)                        |                                                 | 42 s / 28 s                                                                                                          |
| Gradeability                                                     |                                                 | 30 %                                                                                                                 |
| Max outrigger leveling front uphill / back uphill                |                                                 | 5.30 ° / 4.20 °                                                                                                      |
| Max outrigger leveling side to side                              |                                                 | 11.70 °                                                                                                              |
| Indoor and outdoor max Tilt Rating (Fore and Aft / Side-to-Side) |                                                 | 3°/2°                                                                                                                |
| Wheels                                                           |                                                 |                                                                                                                      |
| Tires type                                                       |                                                 | Foam-filled                                                                                                          |
| Drive wheels (front / rear)                                      |                                                 | 2 / 2                                                                                                                |
| Steering wheels (front / rear)                                   |                                                 | 2 / 0                                                                                                                |
| Braking wheels (front / rear)                                    |                                                 | 2/2                                                                                                                  |
| Engine/Battery                                                   |                                                 |                                                                                                                      |
| Engine brand / model                                             |                                                 | Kubota - D1105                                                                                                       |
| Engine norm                                                      |                                                 | Tier 4 final                                                                                                         |
| I.C. Engine power rating / Power                                 |                                                 | 25 Hp / 18.50 kW                                                                                                     |
| Miscellaneous                                                    |                                                 |                                                                                                                      |
| Ground Pressure                                                  |                                                 | 5.44 dan/cm2                                                                                                         |
| Hydraulic tank capacity                                          |                                                 | 68.10 I                                                                                                              |
| Fuel tank                                                        |                                                 | 37.90 l                                                                                                              |
| Sound pressure level (platform work station) (LpA)               |                                                 | 79 dB                                                                                                                |
| Vibration on hands/arms                                          |                                                 | < 2.50 m/s²                                                                                                          |
| Standards compliance                                             |                                                 |                                                                                                                      |
| This machine is in compliance with:                              |                                                 | European directives: 2006/42/EC- Machinery<br>(revised EN280:2013) - 2004/108/EC (EMC) -<br>2006/95/EC (Low voltage) |