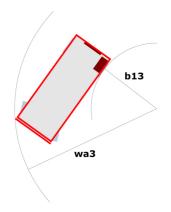

### 120 SC - Dimensional drawing

# 120 SC

|                                                                  | 120 sc Created on June 17, 2025 at 11:46 AM UTC |                                                                                                                      |
|------------------------------------------------------------------|-------------------------------------------------|----------------------------------------------------------------------------------------------------------------------|
| Capacities                                                       |                                                 | Metric                                                                                                               |
| Working height                                                   | h21                                             | 11.75 m                                                                                                              |
| Platform height                                                  | h7                                              | 9.96 m                                                                                                               |
| Platform capacity                                                | Q                                               | 454 kg                                                                                                               |
| Max. capacity on the extension deck                              |                                                 | 136 kg                                                                                                               |
| Number of people (indoor / outdoor)                              |                                                 | 4 / 2                                                                                                                |
| Weight and dimensions                                            |                                                 |                                                                                                                      |
| Platform weight*                                                 |                                                 | 3857 kg                                                                                                              |
| Platform dimensions (length x width)                             | lp / ep                                         | 2.79 m x 1.60 m                                                                                                      |
| Platform dimensions with extension (length)                      |                                                 | 4.31 m                                                                                                               |
| Overall length                                                   | l1                                              | 3.76 m                                                                                                               |
| Overall width                                                    | b1                                              | 1.75 m                                                                                                               |
| Overall height                                                   | h17                                             | 2.59 m                                                                                                               |
| Overall height (stowed)                                          | h18 ***                                         | 1.92 m                                                                                                               |
| Overall length with platform extension                           | I15                                             | 4.81 m                                                                                                               |
| External turning radius                                          | Wa3                                             | 4.60 m                                                                                                               |
| Ground clearance at centre of wheelbase                          | m2                                              | 0.24 m                                                                                                               |
| Wheelbase                                                        | у                                               | 2.29 m                                                                                                               |
| Performances                                                     |                                                 |                                                                                                                      |
| Drive speed - stowed                                             |                                                 | 5.60 km/h                                                                                                            |
| Drive speed - raised                                             |                                                 | 0.40 km/h                                                                                                            |
| Raise speed (laden) / Lower speed (laden)                        |                                                 | 42 s / 28 s                                                                                                          |
| Gradeability                                                     |                                                 | 30 %                                                                                                                 |
| Max outrigger leveling front uphill / back uphill                |                                                 | 5.30 ° / 4.20 °                                                                                                      |
| Max outrigger leveling side to side                              |                                                 | 11.70 °                                                                                                              |
| Indoor and outdoor max Tilt Rating (Fore and Aft / Side-to-Side) |                                                 | 3°/2°                                                                                                                |
| Wheels                                                           |                                                 |                                                                                                                      |
| Tires type                                                       |                                                 | Foam-filled                                                                                                          |
| Drive wheels (front / rear)                                      |                                                 | 2 / 2                                                                                                                |
| Steering wheels (front / rear)                                   |                                                 | 2 / 0                                                                                                                |
| Braking wheels (front / rear)                                    |                                                 | 2/2                                                                                                                  |
| Engine/Battery                                                   |                                                 |                                                                                                                      |
| Engine brand / model                                             |                                                 | Kubota - D1105                                                                                                       |
| Engine norm                                                      |                                                 | Tier 4 final                                                                                                         |
| I.C. Engine power rating / Power                                 |                                                 | 25 Hp / 18.50 kW                                                                                                     |
| Miscellaneous                                                    |                                                 |                                                                                                                      |
| Ground Pressure                                                  |                                                 | 5.44 dan/cm2                                                                                                         |
| Hydraulic tank capacity                                          |                                                 | 68.10 I                                                                                                              |
| Fuel tank                                                        |                                                 | 37.90 l                                                                                                              |
| Sound pressure level (platform work station) (LpA)               |                                                 | 79 dB                                                                                                                |
| Vibration on hands/arms                                          |                                                 | < 2.50 m/s²                                                                                                          |
| Standards compliance                                             |                                                 |                                                                                                                      |
| This machine is in compliance with:                              |                                                 | European directives: 2006/42/EC- Machinery<br>(revised EN280:2013) - 2004/108/EC (EMC) -<br>2006/95/EC (Low voltage) |