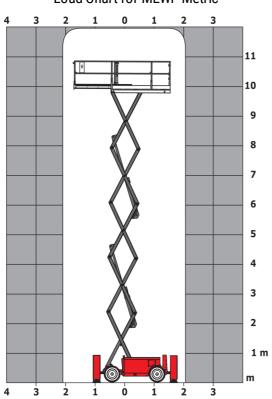

hands/arms                                          |                                                 | < 2.50 m/s²                                                                                                          |
| Standards compliance                                             |                                                 |                                                                                                                      |
| This machine is in compliance with:                              |                                                 | European directives: 2006/42/EC- Machinery<br>(revised EN280:2013) - 2004/108/EC (EMC) -<br>2006/95/EC (Low voltage) |

<sup>\*\*\*</sup> With folded guardrail

#### 120 SC - Load chart

#### Load Chart for MEWP Metric



### 120 SC - Dimensional drawing







## **Equipment**

| Standard                                                                    |
|-----------------------------------------------------------------------------|
| 230V Predisposition                                                         |
| 4 wheel drive                                                               |
| Anti-slip platform surface                                                  |
| Audible alarm and illuminated indicator lamp (leveling, overload, lowering) |
| CAN bus technology                                                          |
| Emergency stop button in platform and on frame                              |
| Fixed anti-shearing protection                                              |
| Fold-away guard ra