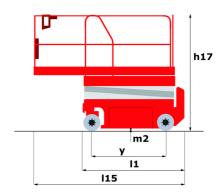

# 120 SC

|                                                                  | 120 sc Created on June 17, 2025 at 11:46 AM UTC |                                                                                                                      |
|------------------------------------------------------------------|-------------------------------------------------|----------------------------------------------------------------------------------------------------------------------|
| Capacities                                                       |                                                 | Metric                                                                                                               |
| Working height                                                   | h21                                             | 11.75 m                                                                                                              |
| Platform height                                                  | h7                                              | 9.96 m                                                                                                               |
| Platform capacity                                                | Q                                               | 454 kg                                                                                                               |
| Max. capacity on the extension deck                              |                                                 | 136 kg                                                                                                               |
| Number of people (indoor / outdoor)                              |                                                 | 4 / 2                                                                                                                |
| Weight and dimensions                                            |                                                 |                                                                                                                      |
| Platform weight*                                                 |                                                 | 3857 kg                                                                                                              |
| Platform dimensions (length x width)                             | lp / ep                                         | 2.79 m x 1.60 m                                                                                                      |
| Platform dimensions with extension (length)                      |                                                 | 4.31 m                                                                                                               |
| Overall length                                                   | l1                                              | 3.76 m                                                                                                               |
| Overall width                                                    | b1                                              | 1.75 m                                                                                                               |
| Overall height                                                   | h17                                             | 2.59 m                                                                                                               |
| Overall height (stowed)                                          | h18 ***                                         | 1.92 m                                                                                                               |
| Overall length with platform extension                           | I15                                             | 4.81 m                                                                                                               |
| External turning radius                                          | Wa3                                             | 4.60 m                                                                                                               |
| Ground clearance at centre of wheelbase                          | m2                                              | 0.24 m                                                                                                               |
| Wheelbase                                                        | у                                               | 2.29 m                                                                                                               |
| Performances                                                     |                                                 |                                                                                                                      |
| Drive speed - stowed                                             |                                                 | 5.60 km/h                                                                                                            |
| Drive speed - raised                                             |                                                 | 0.40 km/h                                                                                                            |
| Raise speed (laden) / Lower speed (laden)                        |                                                 | 42 s / 28 s                                                                                                          |
| Gradeability                                                     |                                                 | 30 %                                                                                                                 |
| Max outrigger leveling front uphill / back uphill                |                                                 | 5.30 ° / 4.20 °                                                                                                      |
| Max outrigger leveling side to side                              |                                                 | 11.70 °                                                                                                              |
| Indoor and outdoor max Tilt Rating (Fore and Aft / Side-to-Side) |                                                 | 3°/2°                                                                                                                |
| Wheels                                                           |                                                 |                                                                                                                      |
| Tires type                                                       |                                                 | Foam-filled                                                                                                          |
| Drive wheels (front / rear)                                      |                                                 | 2 / 2                                                                                                                |
| Steering wheels (front / rear)                                   |                                                 | 2 / 0                                                                                                                |
| Braking wheels (front / rear)                                    |                                                 | 2/2                                                                                                                  |
| Engine/Battery                                                   |                                                 |                                                                                                                      |
| Engine brand / model                                             |                                                 | Kubota - D1105                                                                                                       |
| Engine norm                                                      |                                                 | Tier 4 final                                                                                                         |
| I.C. Engine power rating / Power                                 |                                                 | 25 Hp / 18.50 kW                                                                                                     |
| Miscellaneous                                                    |                                                 |                                                                                                                      |
| Ground Pressure                                                  |                                                 | 5.44 dan/cm2                                                                                                         |
| Hydraulic tank capacity                                          |                                                 | 68.10 I                                                                                                              |
| Fuel tank                                                        |                                                 | 37.90 l                                                                                                              |
| Sound pressure level (platform work station) (LpA)               |                                                 | 79 dB                                                                                                                |
| Vibration on hands/arms                                          |                                                 | < 2.50 m/s²                                                                                                          |
| Standards compliance                                             |                                                 |                                                                                                                      |
| This machine is in compliance with:                              |                                                 | European directives: 2006/42/EC- Machinery<br>(revised EN280:2013) - 2004/108/EC (EMC) -<br>2006/95/EC (Low voltage) |

### 120 SC - Dimensional drawing